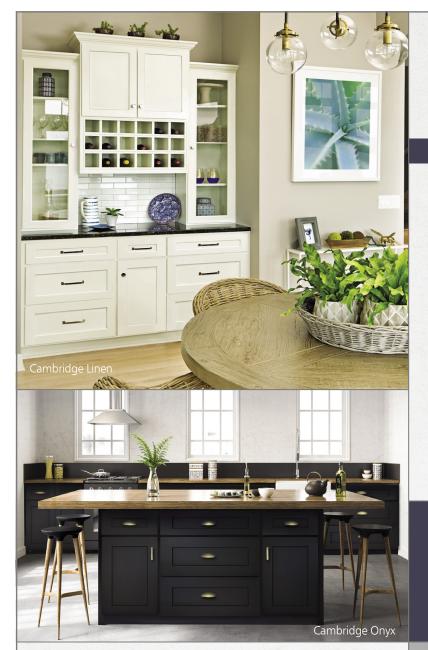

## **CAMBRIDGE**

Cambridge is RiverRun's most popular door style with beautiful paint options on the timeless shaker door and five-piece drawer front. The simple lines provide a rich playground in which to explore colors and color combinations which make this style a designer favorite. **CAMBRIDGE CONSTRUCTION:** Full overlay, all wood construction with premium MDF painted doors. Soft-close doors and drawers. Dovetail solid wood drawers with five-piece drawer fronts.