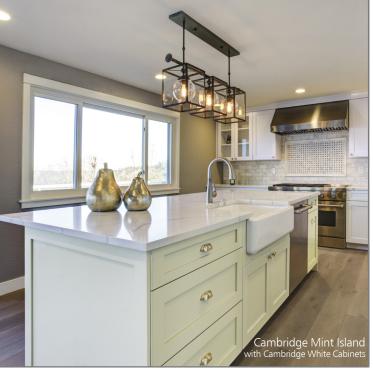

## **CAMBRIDGE**

Cambridge is RiverRun's most popular door style with beautiful paint options on the timeless shaker door and five-piece drawer front. The simple lines provide a rich playground in which to explore colors and color combinations which make this style a designer favorite. **CAMBRIDGE CONSTRUCTION:** Full overlay, all wood construction with premium MDF painted doors. Soft-close doors and drawers. Dovetail solid wood drawers with five-piece drawer fronts.