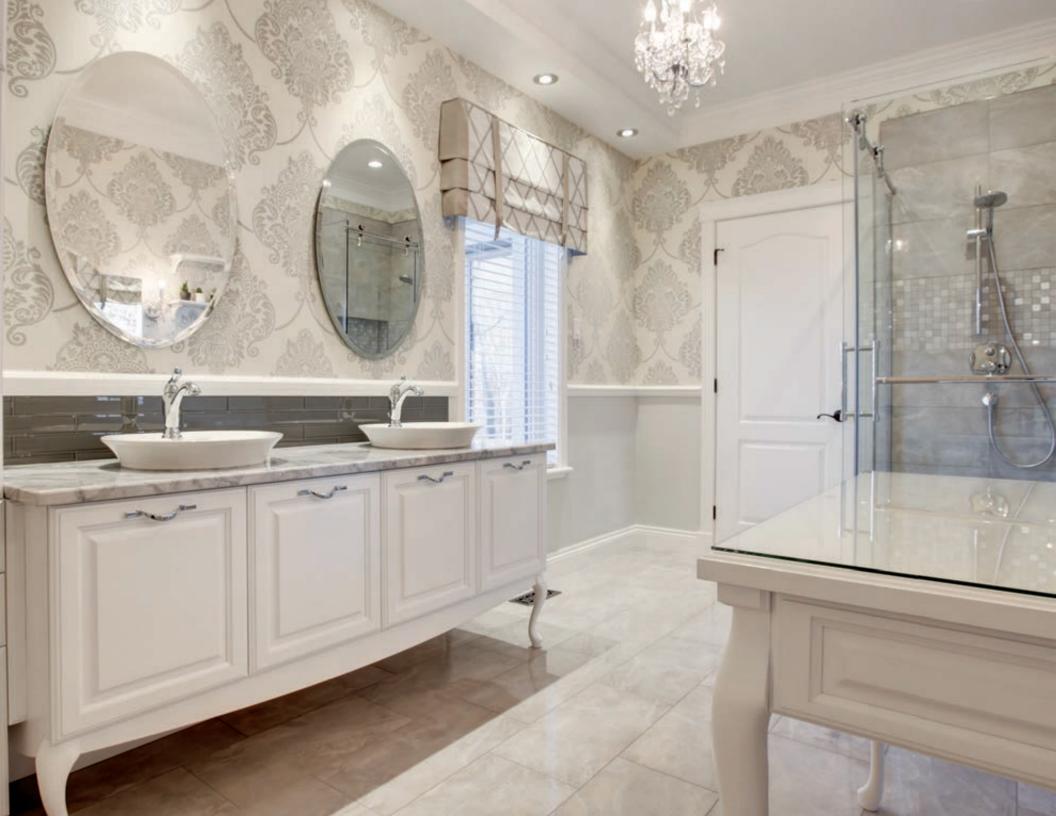

# Bathrooms Vision

This immaculate white vanity, with its modern symmetry and clean lines, creates a stunning contrast that highlights the gracious curves of the bath. This bathroom offers simple elegance that brings the atmosphere of a relaxing spa experience to your home.

Proudly designed by Kanvi Homes Inc., Edmonton, AB – Designer: Nina Gerhard

These suspended cabinets in a warm walnut color add richness to the room. The under cabinet lighting makes the space feel open and inviting. Even an irregular layout can be optimized to create a one-of-a-kind masterpiece.