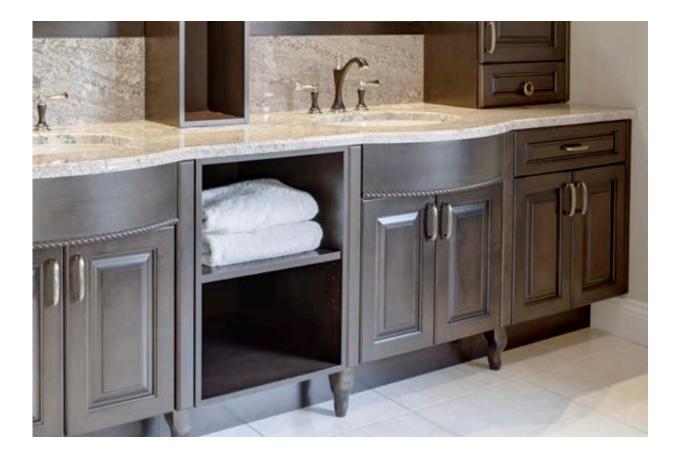

Proudly designed by Kanvi Homes Inc., Edmonton, AB – Designer: Nina Gerhard

These suspended cabinets in a warm walnut color add richness to the room. The under cabinet lighting makes the space feel open and inviting. Even an irregular layout can be optimized to create a one-of-a-kind masterpiece.