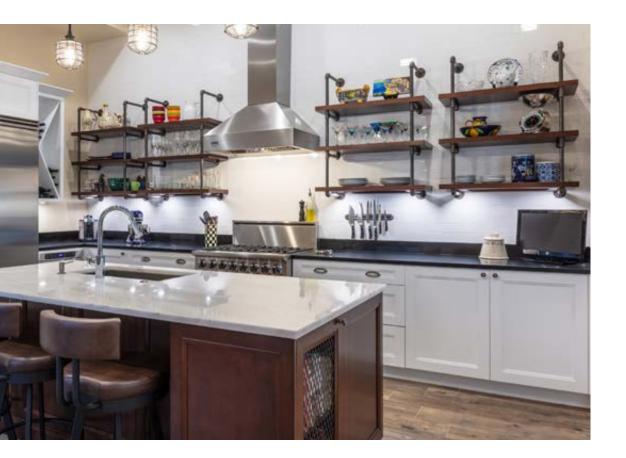

No wall cabinets for this kitchen! Its custom open shelving is reminiscent of the industrial style of a trendy city loft.

HIDDEN TREASURES Whatever the configuration of your kitchen, we can optimize even the smallest spaces with our ingenious and practical storage solutions.