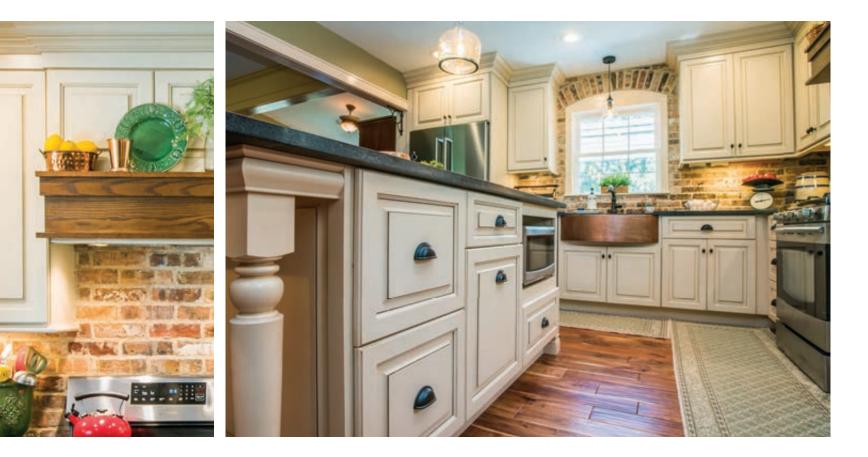

Do you have a spacious kitchen? Why not add an integrated bar area? Very much in style, it adds a festive and relaxing area for entertaining. Feast your eyes on the walnut interiors in the wine cellar, which the space a rich and elegant look.

Looking for an enduring and timeless style? This kitchen's harmonious details are perfect to make it a showpiece for years to come. It offers a classic look that works even in today's most modern settings.