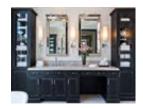

Proudly designed by Kanvi Homes Inc., Edmonton, AB – Designer: Nina Gerhard

These suspended cabinets in a warm walnut color add richness to the room. The under cabinet lighting makes the space feel open and inviting. Even an irregular layout can be optimized to create a one-of-a-kind masterpiece.