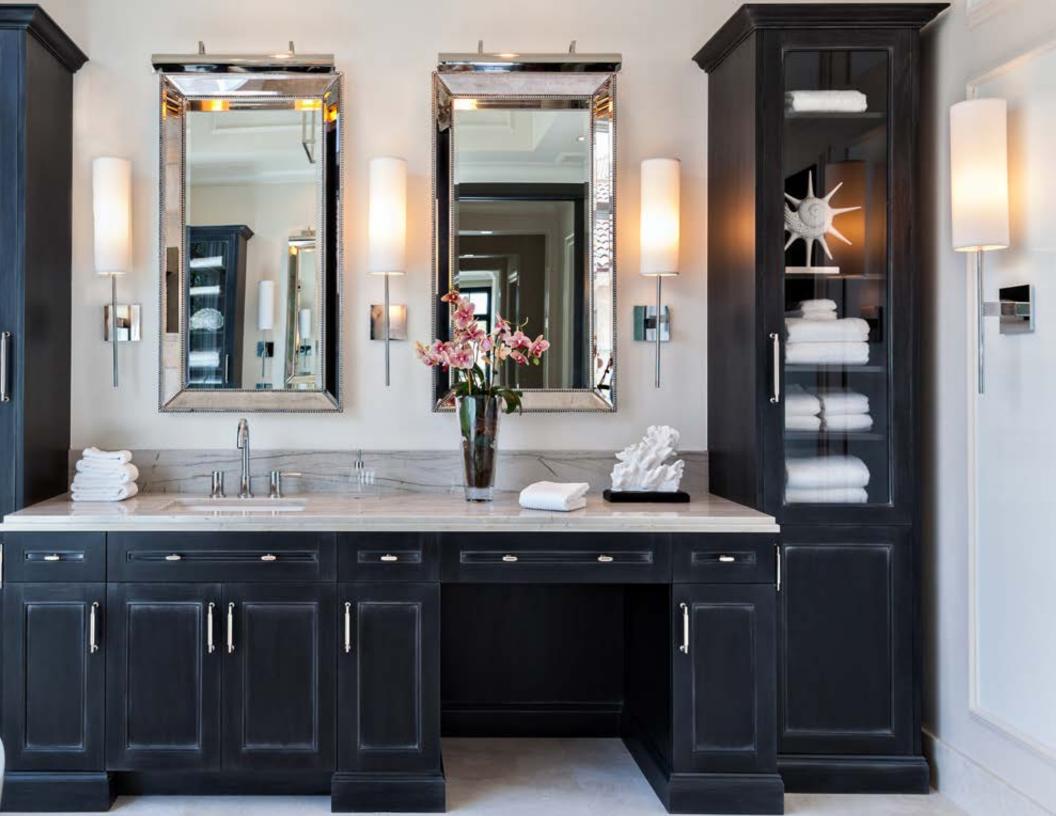

Proudly designed by Kanvi Homes Inc., Edmonton, AB – Designer: Nina Gerhard

These suspended cabinets in a warm walnut color add richness to the room. The under cabinet lighting makes the space feel open and inviting. Even an irregular layout can be optimized to create a one-of-a-kind masterpiece.