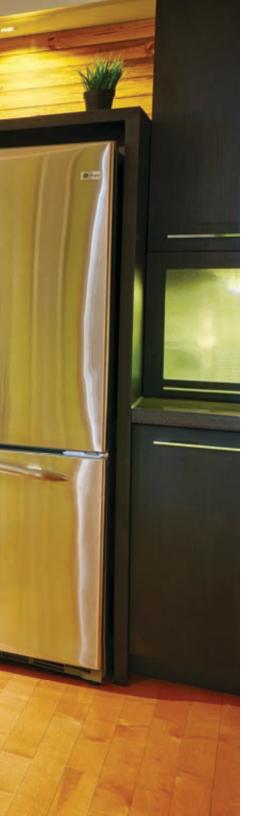

inctive elements and give a rich, lively look to your kitchen. Here you can see a perfect blend of brown with white that creates a pleasing contrast. The cabinets, with custom chrome glass doors and LED lighting, create a bright, airy and peaceful space.





#### WARM AND INVITING

Bring warmth and a unique cachet to any project by adding a natural wood accent finish. This simple addition will make your space warmer and more inviting.



Bright and soothing. The combination of light grey wood textured laminate and white make the space inviting, relaxing—and the highlight of your home.















This magnificent acrylic kitchen is functional and easy to maintain without sacrificing elegance and style. The blend of acrylic, wood, and marble create a sublime and timeless look.











## **Transitional** Cozy



#### A SIMPLE TOUCH. LONG-LASTING IMPACT.

Just a small cabinet—but it truly packs a design punch. Its delicate lines and a bright yellow finish adds just the right touch of freshness and finesse to this kitchen.





Wall-to-wall glass cabinets add functionality and openness to this large kitchen. Glass cabinets are an excellent alternative to create an airy look in a vast kitchen area with multiple cabinets. Add some beautiful lighting for a soothing atmosphere!



Beautiful wall cabinets with custom Hexagon mullions harmoniously meld with the ceramic tile for a fetching look.









#### GIVE YOUR KITCHEN SOME CHARACTER!

Use varying textures and finishes to create a one-of-a-kind space. This mix of contrasting shades and textures as well as different han