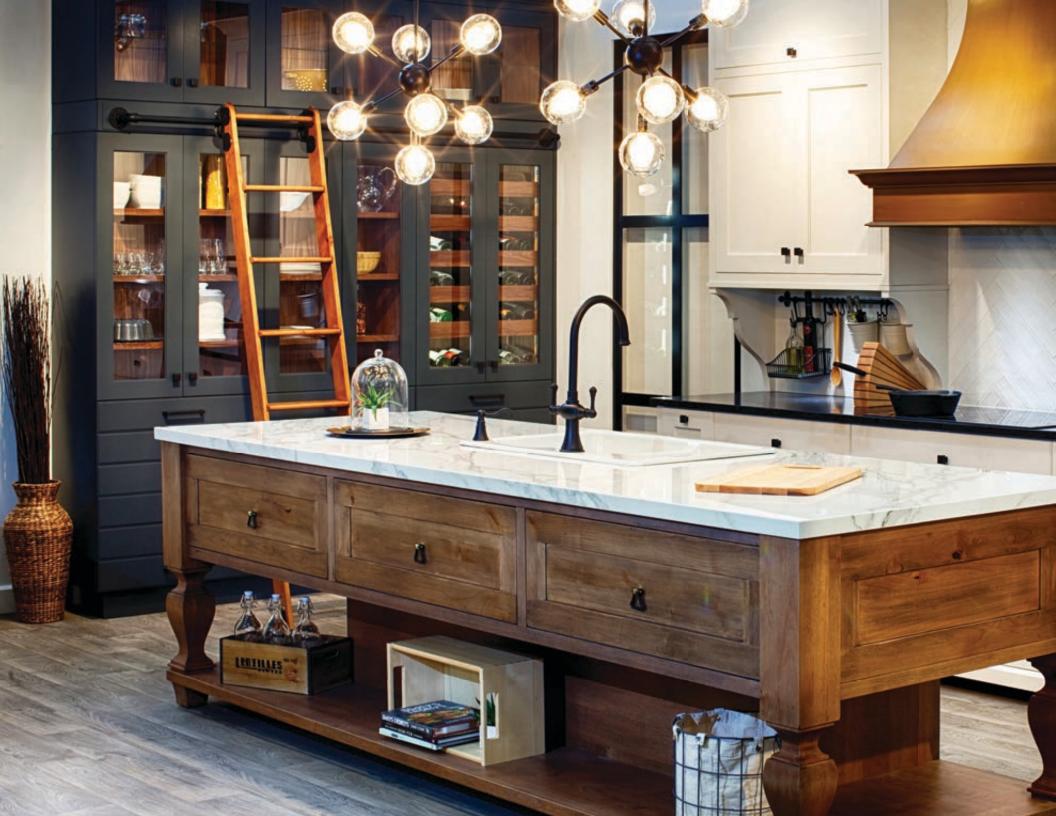

### AN IMPRESSIVE CENTERPIECE

This island is the star of this kitchen with its imposing size and custom details. The large columns on the four corners give the distinctive look of a handcrafted piece of furniture rather than an island. It's an ingenious way to add finesse to this heavyweight!