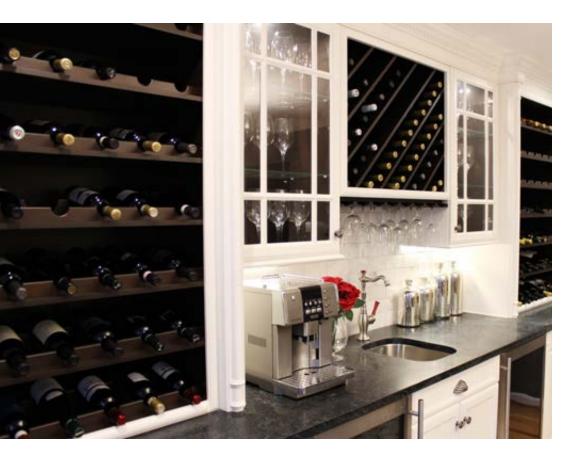

Do you have a spacious kitchen? Why not add an integrated bar area? Very much in style, it adds a festive and relaxing area for entertaining. Feast your eyes on the walnut interiors in the wine cellar, which the space a rich and elegant look.

# Custom furniture Dream

Let your passion inspire you! Whether you are a wine, book or music lover, our designers will brainstorm to find the best way to showcase your collection. Imagine the sheer pleasure of savouring a prized vintage in this amazing wine cellar. Truly unforgettable!