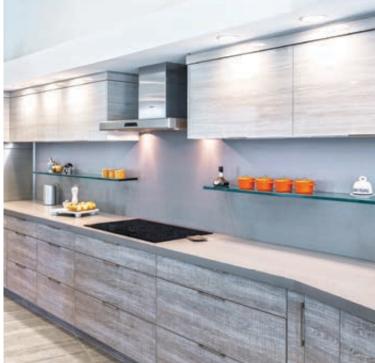

### **Contemporary** Pure

MINIMALIST EFFECT Do you love clean, modern lines? Have a look at our channel system options which offer you the versatility to create a truly modern European style kitchen.

Mix and match your finishes to create distinctive elements and give a rich, lively look to your kitchen. Here you can see a perfect blend of brown with white that creates a pleasing contrast. The cabinets, with custom chrome glass doors and LED lighting, create a bright, airy and peaceful space.