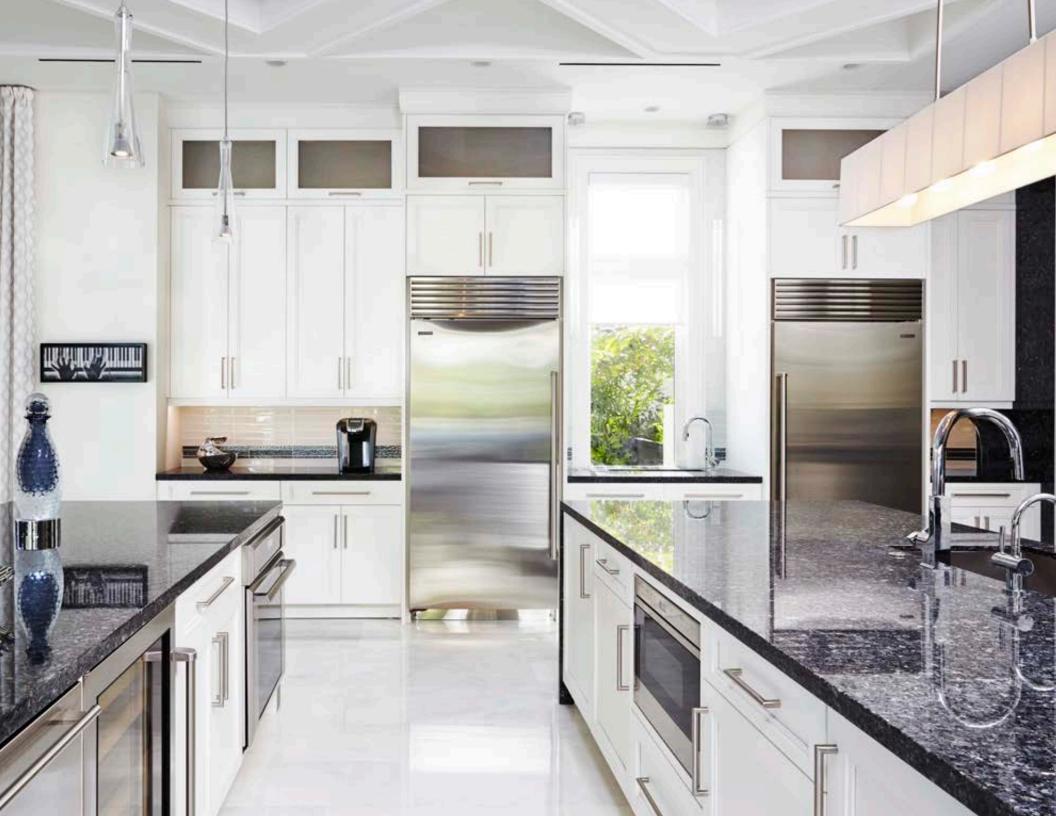

Do you have a spacious kitchen? Why not add an integrated bar area? Very much in style, it adds a festive and relaxing area for entertaining. Feast your eyes on the walnut interiors in the wine cellar, which the space a rich and elegant look.