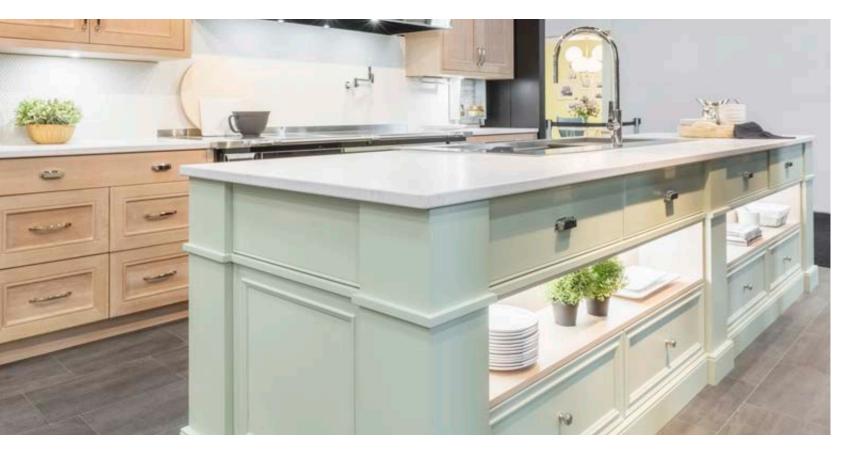

### AN IMPRESSIVE CENTERPIECE

This island is the star of this kitchen with its imposing size and custom details. The large columns on the four corners give the distinctive look of a handcrafted piece of furniture rather than an island. It's an ingenious way to add finesse to this heavyweight!