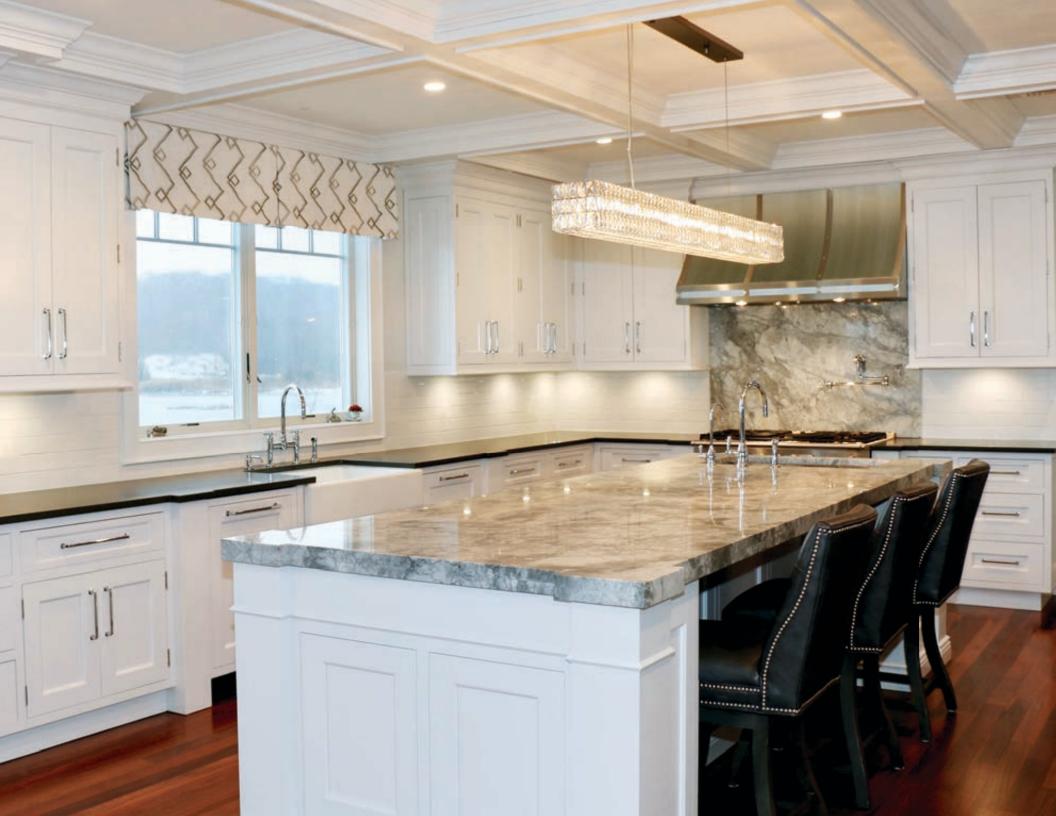

Who says a kitchen should only have one island? This elegant kitchen is the epitome of functionality and optimized storage space thanks to two large islands that complement a standard counter.

One space. Two different atmospheres. This magnificent kitchen features a bar area in a dark grey stain and a classic white kitchen. The island, which matches the bar, harmonizes the two spaces—all while giving them each a distinct feel of their own.