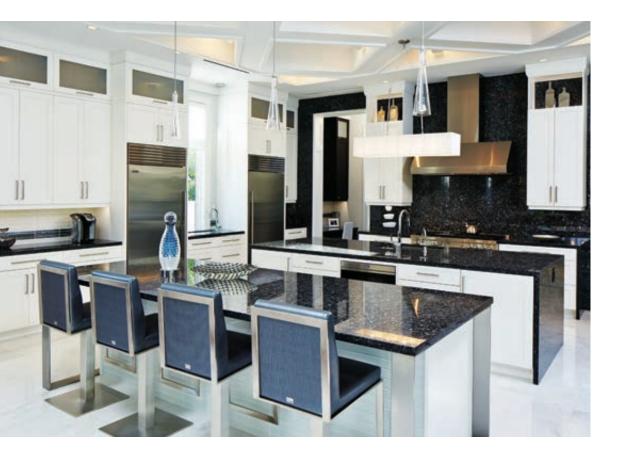

Do you have a spacious kitchen? Why not add an integrated bar area? Very much in style, it adds a festive and relaxing area for entertaining. Feast your eyes on the walnut interiors in the wine cellar, which the space a rich and elegant look.