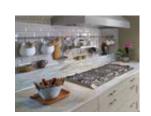

### **Contemporary** Pure

MINIMALIST EFFECT Do you love clean, modern lines? Have a look at our channel system options which offer you the versatility to create a truly modern European style kitchen.

Mix and match your finishes to create distinctive elements and give a rich, lively look to your kitchen. Here you can see a perfect blend of brown with white that creates a pleasing contrast. The cabinets, with custom chrome glass doors and LED lighting, create a bright, airy and peaceful space.