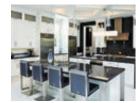

### **Contemporary** Pure

MINIMALIST EFFECT Do you love clean, modern lines? Have a look at our channel system options which offer you the versatility to create a truly modern European style kitchen.

Mix and match your finishes to create distinctive elements and give a rich, lively look to your kitchen. Here you can see a perfect blend of brown with white that creates a pleasing contrast. The cabinets, with custom chrome glass doors and LED lighting, create a bright, airy and peaceful space.