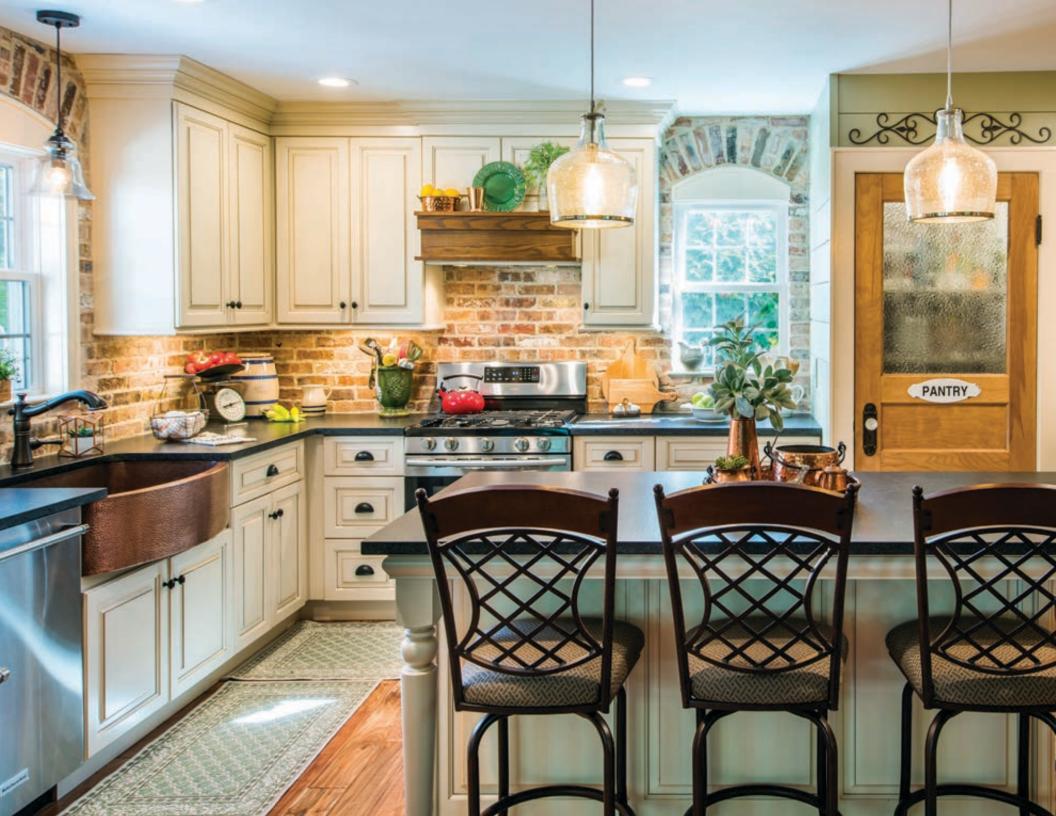

Do you have a spacious kitchen? Why not add an integrated bar area? Very much in style, it adds a festive and relaxing area for entertaining. Feast your eyes on the walnut interiors in the wine cellar, which the space a rich and elegant look.

Looking for an enduring and timeless style? This kitchen's harmonious details are perfect to make it a showpiece for years to come. It offers a classic look that works even in today's most modern settings.