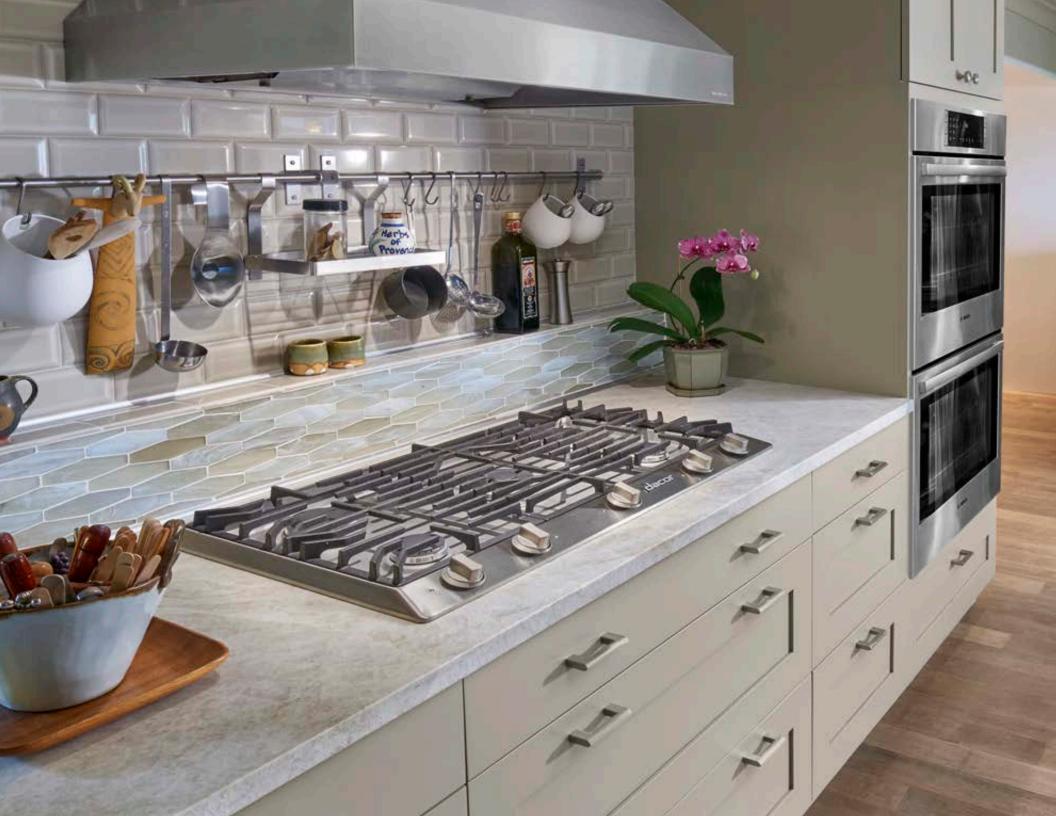

Wall-to-wall glass cabinets add functionality and openness to this large kitchen. Glass cabinets are an excellent alternative to create an airy look in a vast kitchen area with multiple cabinets. Add some beautiful lighting for a soothing atmosphere!

Beautiful wall cabinets with custom Hexagon mullions harmoniously meld with the ceramic tile for a fetching look.