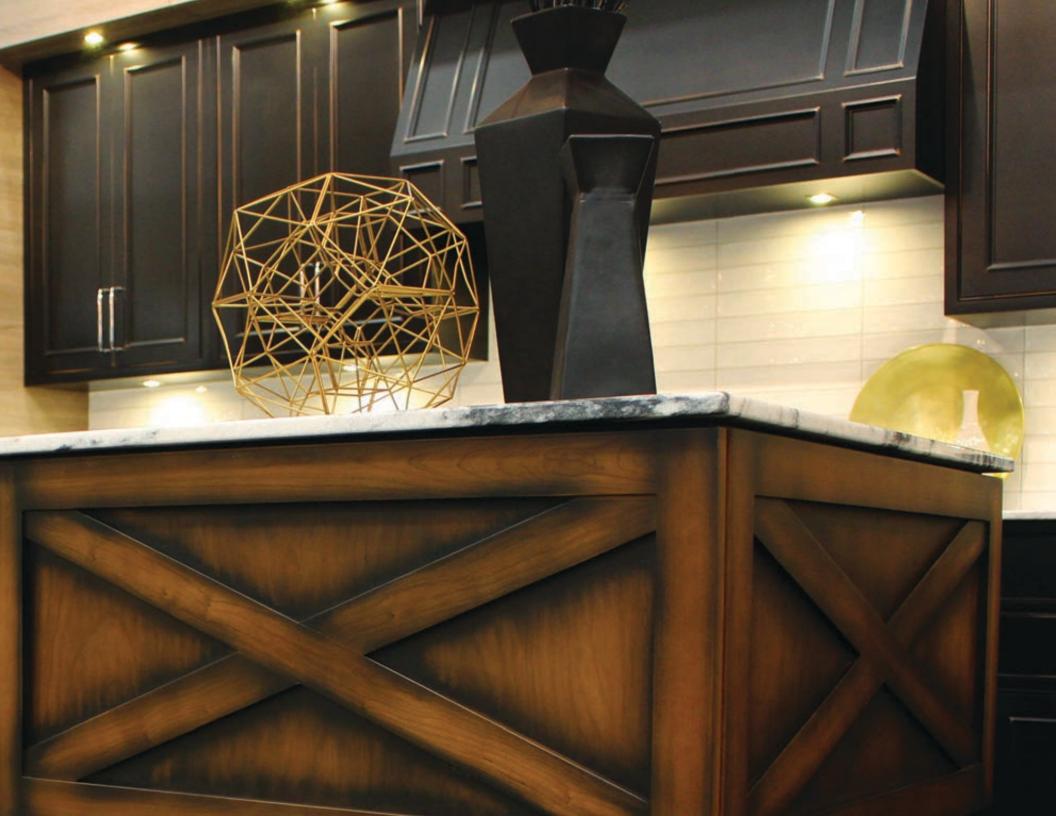

### AN IMPRESSIVE CENTERPIECE

This island is the star of this kitchen with its imposing size and custom details. The large columns on the four corners give the distinctive look of a handcrafted piece of furniture rather than an island. It's an ingenious way to add finesse to this heavyweight!