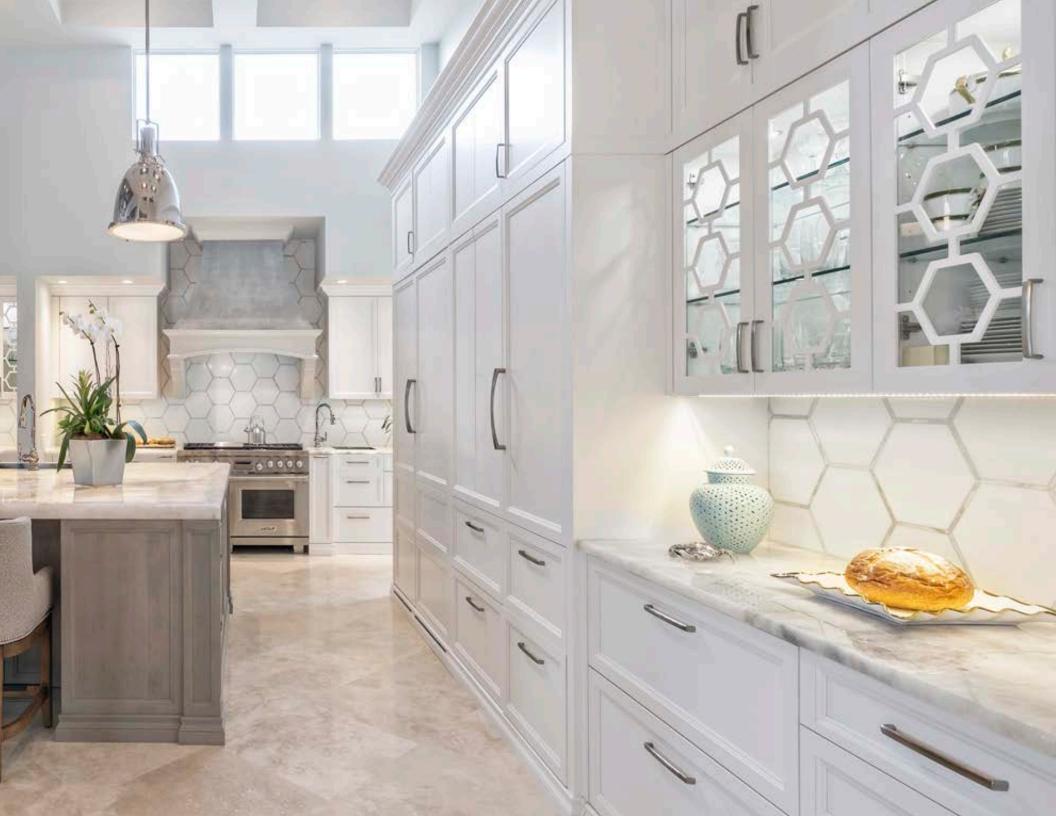

Beautiful wall cabinets with custom Hexagon mullions harmoniously meld with the ceramic tile for a fetching look.