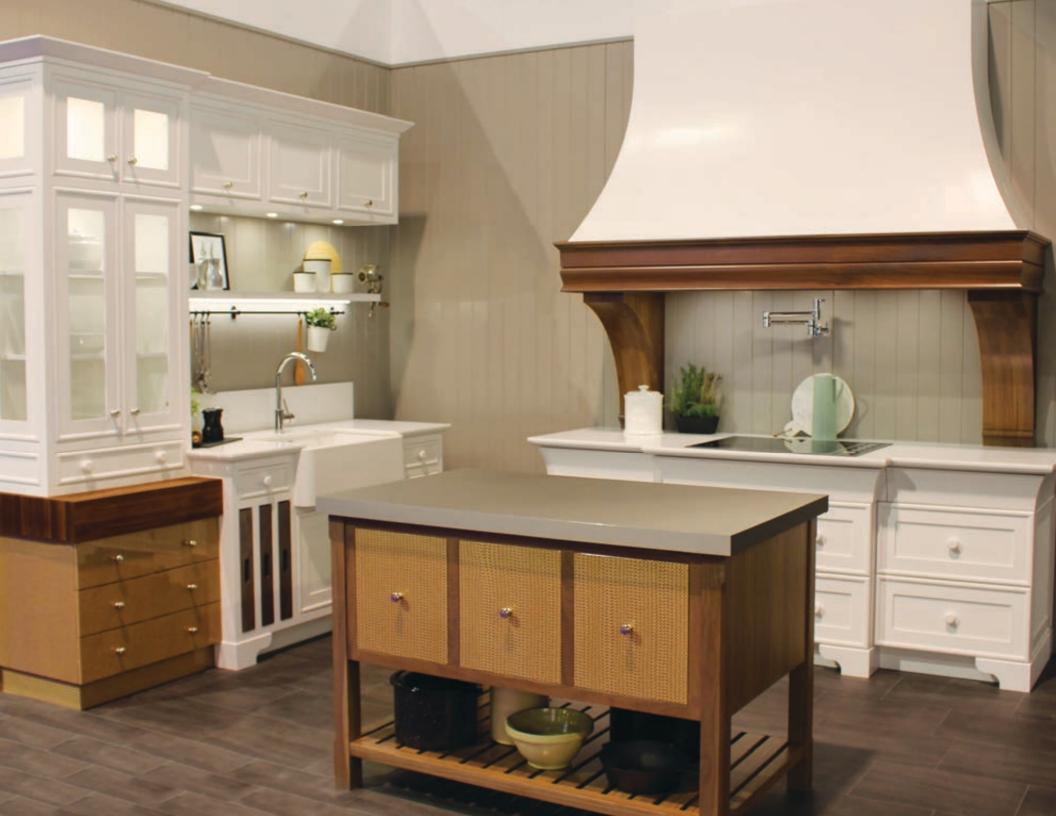

Who says a kitchen should only have one island? This elegant kitchen is the epitome of functionality and optimized storage space thanks to two large islands that complement a standard counter.

One space. Two different atmospheres. This magnificent kitchen features a bar area in a dark grey stain and a classic white kitchen. The island, which matches the bar, harmonizes the two spaces—all while giving them each a distinct feel of their own.