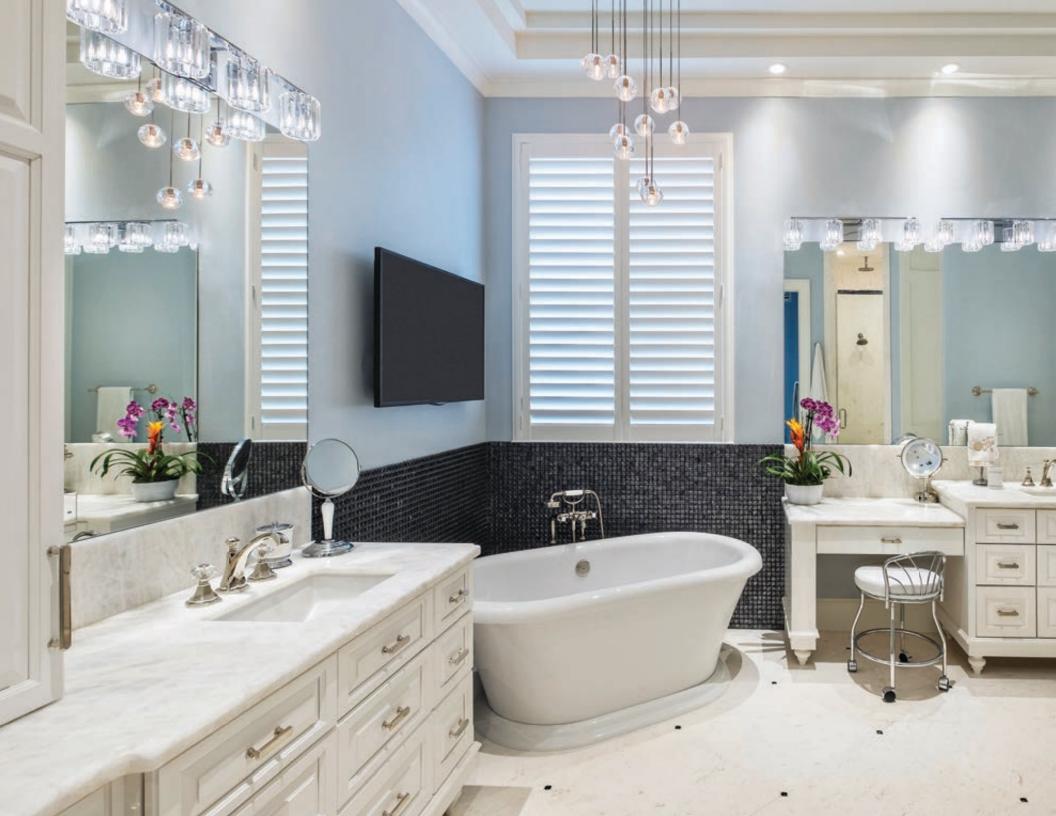

# Bathrooms Vision

This immaculate white vanity, with its modern symmetry and clean lines, creates a stunning contrast that highlights the gracious curves of the bath. This bathroom offers simple elegance that brings the atmosphere of a relaxing spa experience to your home.

### A DARK HAVEN

This all-black bathroom with a bevelled mirror gives the room an Art Deco feel. This twist between bygone eras and today's contemporary lines is both timeless and fashionable.

If you have a big enough bathroom, why not integrate a dressing table with a small makeup drawer and ample storage drawers' close by? This piece will definitely be the highlight of the room.