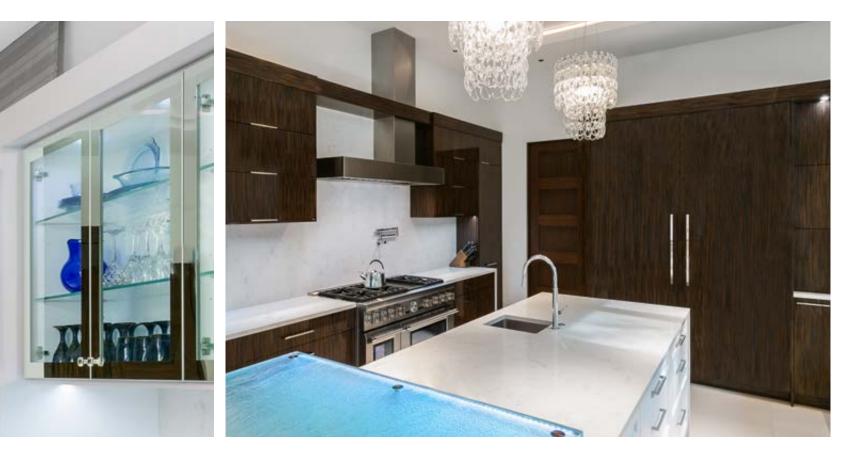

Wall-to-wall glass cabinets add functionality and openness to this large kitchen. Glass cabinets are an excellent alternative to create an airy look in a vast kitchen area with multiple cabinets. Add some beautiful lighting for a soothing atmosphere!

Beautiful wall cabinets with custom Hexagon mullions harmoniously meld with the ceramic tile for a fetching look.