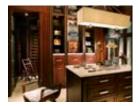

# Bathrooms Vision

This immaculate white vanity, with its modern symmetry and clean lines, creates a stunning contrast that highlights the gracious curves of the bath. This bathroom offers simple elegance that brings the atmosphere of a relaxing spa experience to your home.

Proudly designed by Kanvi Homes Inc., Edmonton, AB – Designer: Nina Gerhard

These suspended cabinets in a warm walnut color add richness to the room. The under cabinet lighting makes the space feel open and inviting. Even an irregular layout can be optimized to create a one-of-a-kind masterpiece.