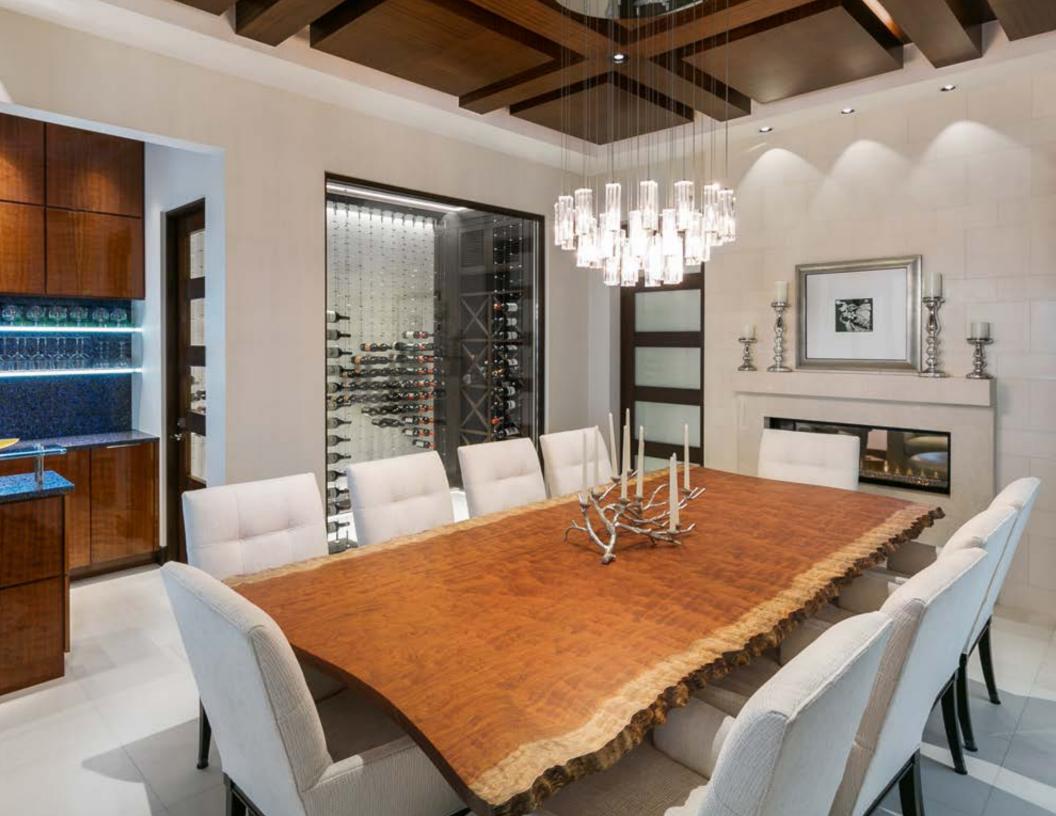

Do you have a spacious kitchen? Why not add an integrated bar area? Very much in style, it adds a festive and relaxing area for entertaining. Feast your eyes on the walnut interiors in the wine cellar, which the space a rich and elegant look.