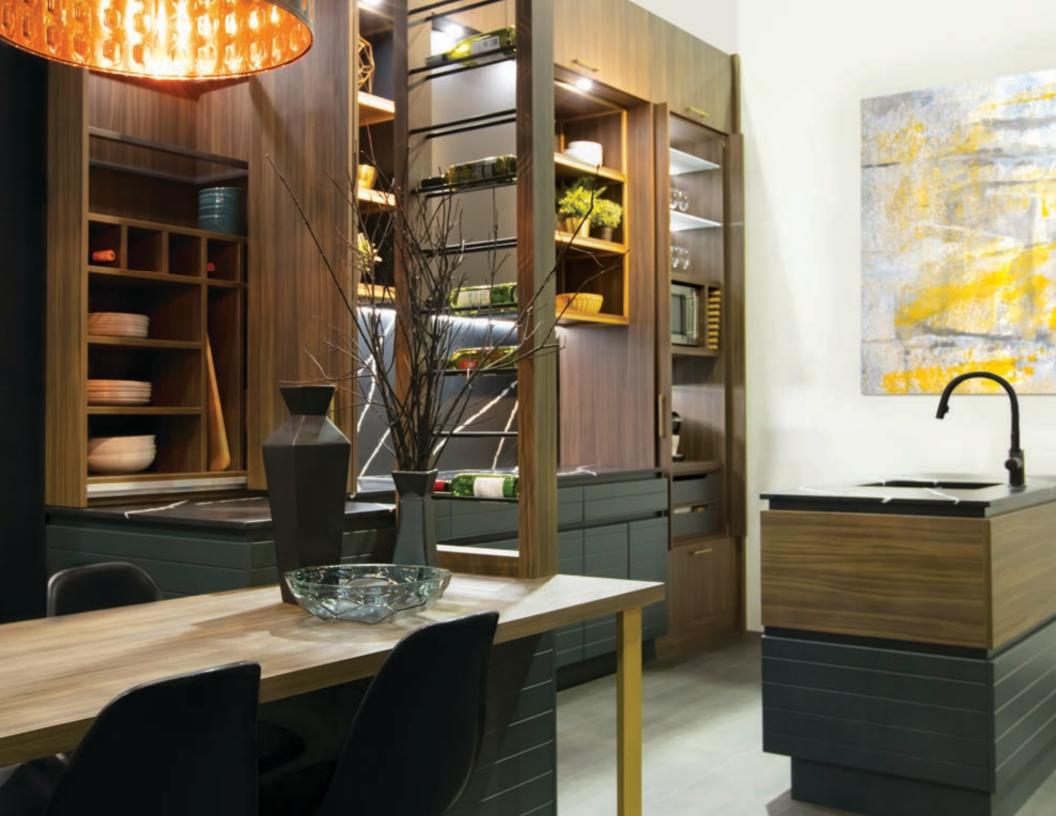

No wall cabinets for this kitchen! Its custom open shelving is reminiscent of the industrial style of a trendy city loft.

HIDDEN TREASURES Whatever the configuration of your kitchen, we can optimize even the smallest spaces with our ingenious and practical storage solutions.

Do you have a spacious kitchen? Why not add an integrated bar area? Very much in style, it adds a festive and relaxing area for entertaining. Feast your eyes on the walnut interiors in the wine cellar, which the space a rich and elegant look.