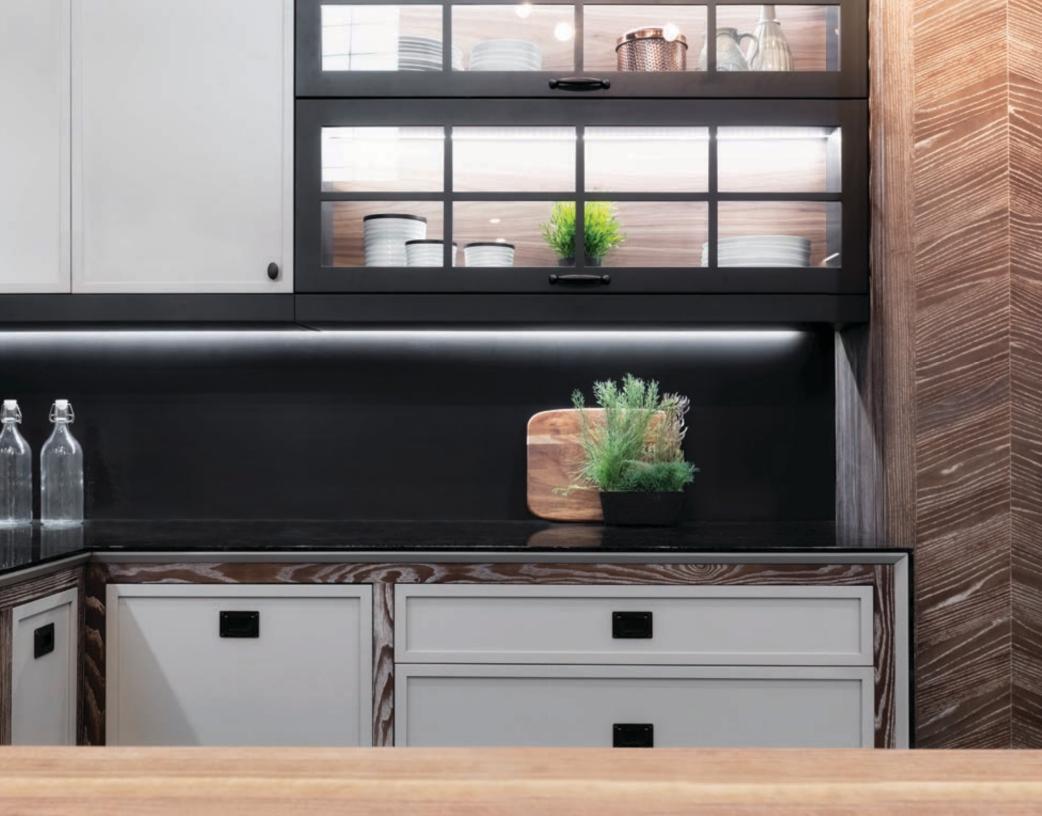

Wall-to-wall glass cabinets add functionality and openness to this large kitchen. Glass cabinets are an excellent alternative to create an airy look in a vast kitchen area with multiple cabinets. Add some beautiful lighting for a soothing atmosphere!