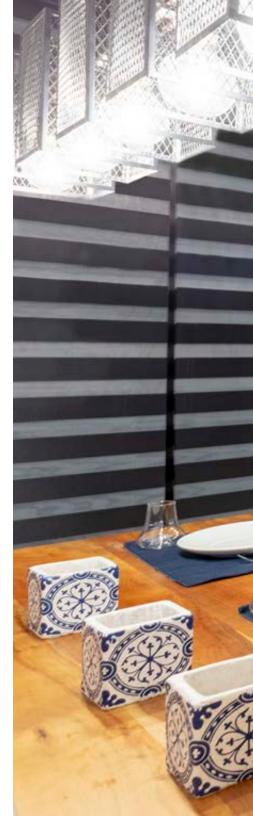

Who says a kitchen should only have one island? This elegant kitchen is the epitome of functionality and optimized storage space thanks to two large islands that complement a standard counter.

One space. Two different atmospheres. This magnificent kitchen features a bar area in a dark grey stain and a classic white kitchen. The island, which matches the bar, harmonizes the two spaces—all while giving them each a distinct feel of their own.