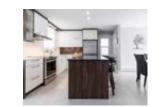

### **Contemporary** Pure

MINIMALIST EFFECT Do you love clean, modern lines? Have a look at our channel system options which offer you the versatility to create a truly modern European style kitchen.

Mix and match your finishes to create distinctive elements and give a rich, lively look to your kitchen. Here you can see a perfect blend of brown with white that creates a pleasing contrast. The cabinets, with custom chrome glass doors and LED lighting, create a bright, airy and peaceful space.