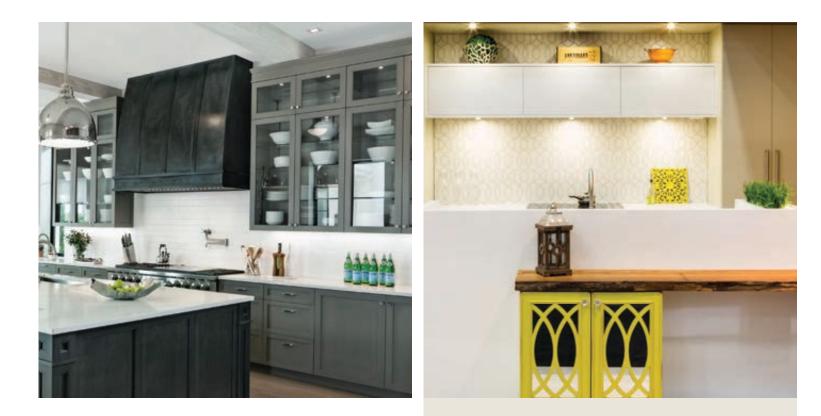

Wall-to-wall glass cabinets add functionality and openness to this large kitchen. Glass cabinets are an excellent alternative to create an airy look in a vast kitchen area with multiple cabinets. Add some beautiful lighting for a soothing atmosphere!

#### A SIMPLE TOUCH. LONG-LASTING IMPACT.

Just a small cabinet—but it truly packs a design punch. Its delicate lines and a bright yellow finish adds just the right touch of freshness and finesse to this kitchen.