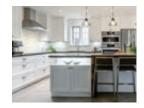

Wall-to-wall glass cabinets add functionality and openness to this large kitchen. Glass cabinets are an excellent alternative to create an airy look in a vast kitchen area with multiple cabinets. Add some beautiful lighting for a soothing atmosphere!