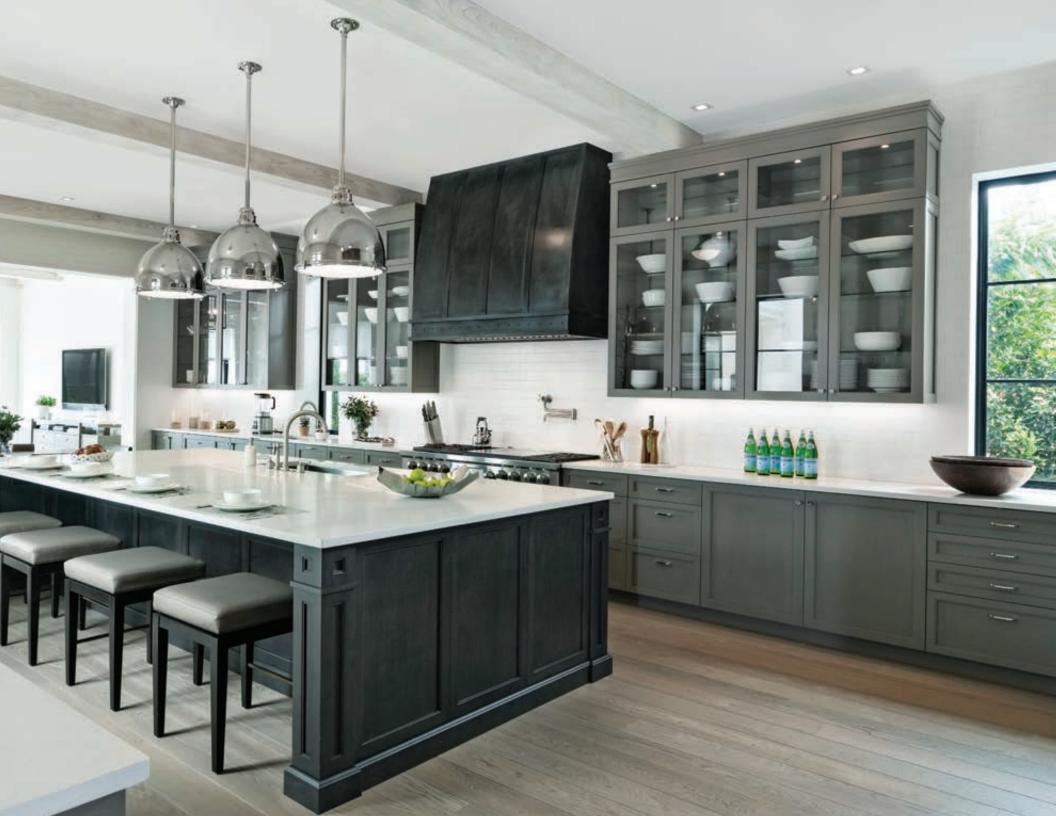

### AN IMPRESSIVE CENTERPIECE

This island is the star of this kitchen with its imposing size and custom details. The large columns on the four corners give the distinctive look of a handcrafted piece of furniture rather than an island. It's an ingenious way to add finesse to this heavyweight!