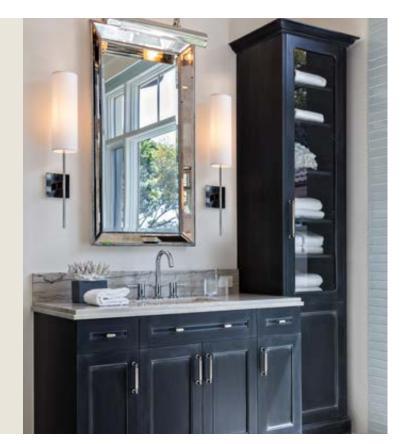

### A DARK HAVEN

This all-black bathroom with a bevelled mirror gives the room an Art Deco feel. This twist between bygone eras and today's contemporary lines is both timeless and fashionable.

If you have a big enough bathroom, why not integrate a dressing table with a small makeup drawer and ample storage drawers' close by? This piece will definitely be the highlight of the room.