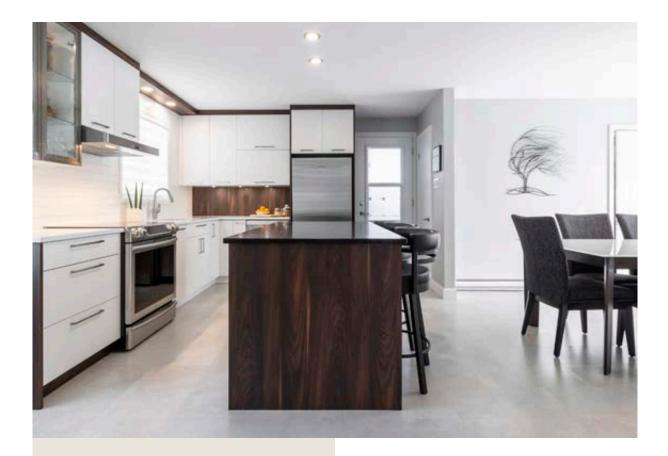

Who says a kitchen should only have one island? This elegant kitchen is the epitome of functionality and optimized storage space thanks to two large islands that complement a standard counter.

One space. Two different atmospheres. This magnificent kitchen features a bar area in a dark grey stain and a classic white kitchen. The island, which matches the bar, harmonizes the two spaces—all while giving them each a distinct feel of their own.