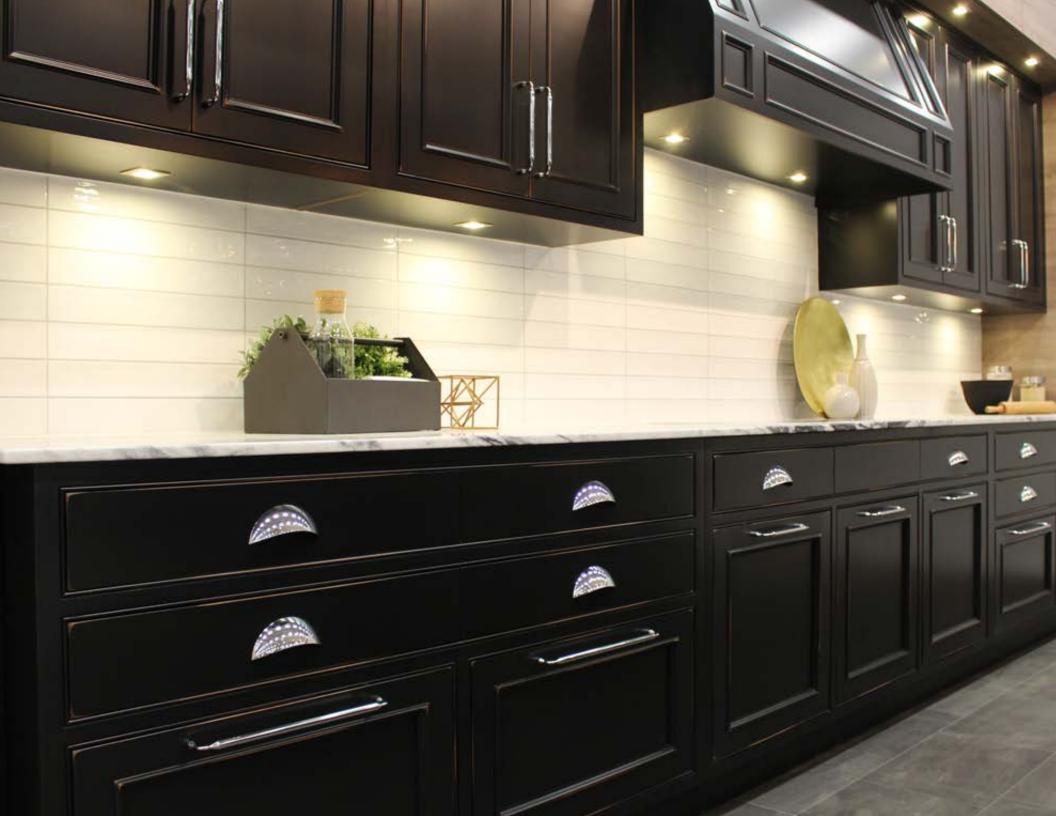

#### GIVE YOUR KITCHEN SOME CHARACTER!

Use varying textures and finishes to create a one-of-a-kind space. This mix of contrasting shades and textures as well as different handles make this kitchen both stunning and charming.