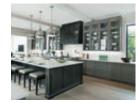

Who says a kitchen should only have one island? This elegant kitchen is the epitome of functionality and optimized storage space thanks to two large islands that complement a standard counter.

One space. Two different atmospheres. This magnificent kitchen features a bar area in a dark grey stain and a classic white kitchen. The island, which matches the bar, harmonizes the two spaces—all while giving them each a distinct feel of their own.