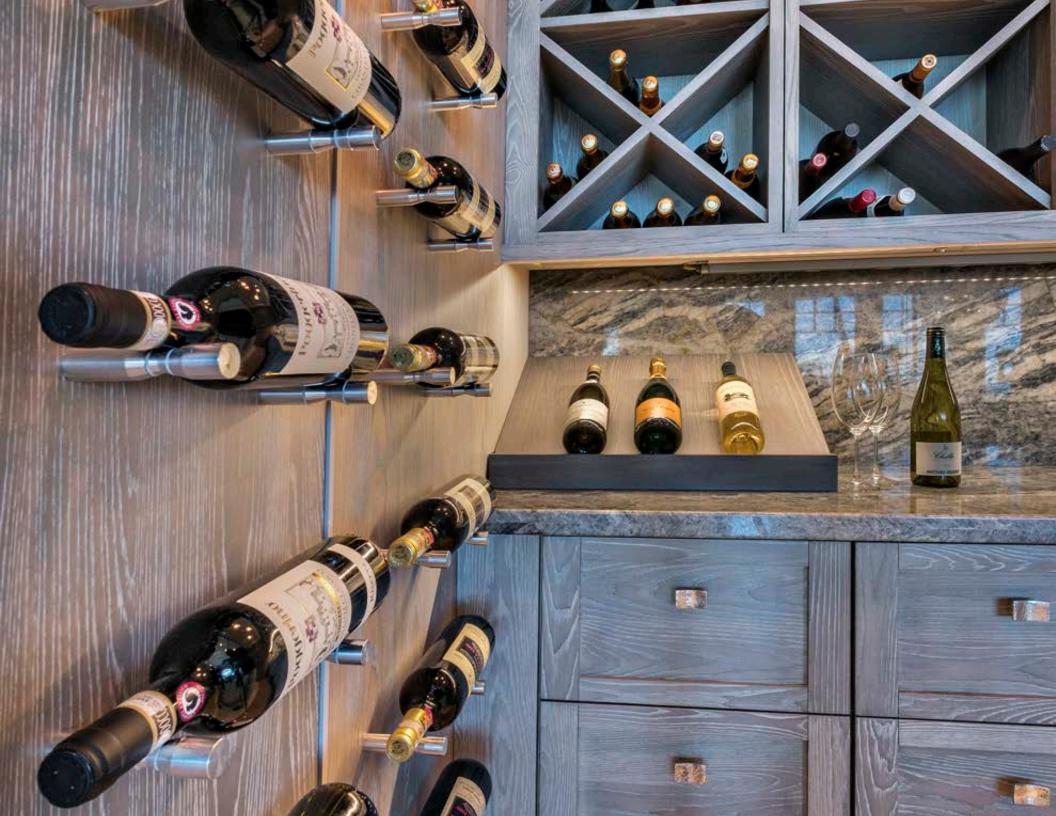

Do you have a spacious kitchen? Why not add an integrated bar area? Very much in style, it adds a festive and relaxing area for entertaining. Feast your eyes on the walnut interiors in the wine cellar, which the space a rich and elegant look.