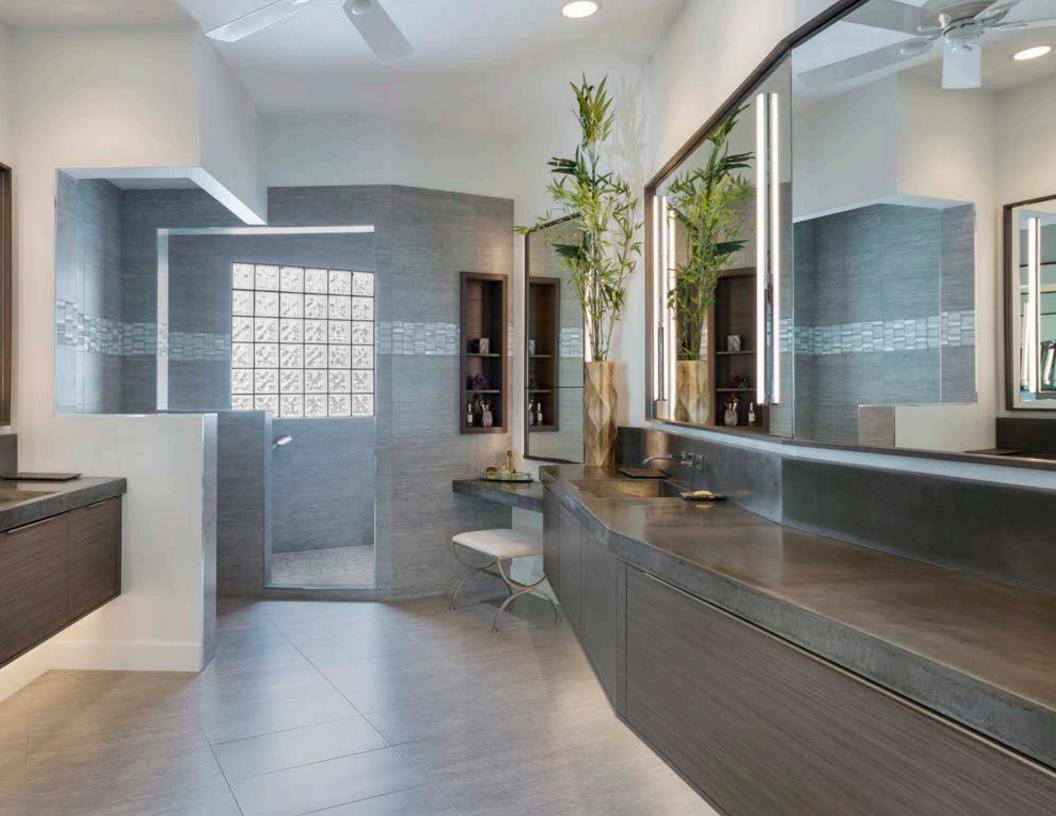

# Bathrooms Vision

This immaculate white vanity, with its modern symmetry and clean lines, creates a stunning contrast that highlights the gracious curves of the bath. This bathroom offers simple elegance that brings the atmosphere of a relaxing spa experience to your home.

Proudly designed by Kanvi Homes Inc., Edmonton, AB – Designer: Nina Gerhard

These suspended cabinets in a warm walnut color add richness to the room. The under cabinet lighting makes the space feel open and inviting. Even an irregular layout can be optimized to create a one-of-a-kind masterpiece.