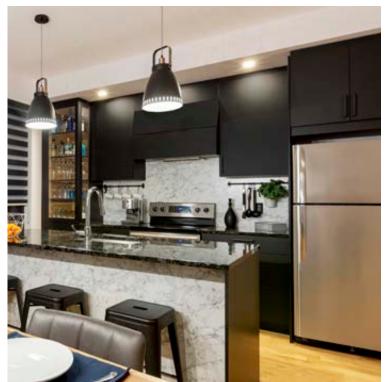

Who says a kitchen should only have one island? This elegant kitchen is the epitome of functionality and optimized storage space thanks to two large islands that complement a standard counter.

One space. Two different atmospheres. This magnificent kitchen features a bar area in a dark grey stain and a classic white kitchen. The island, which matches the bar, harmonizes the two spaces—all while giving them each a distinct feel of their own.