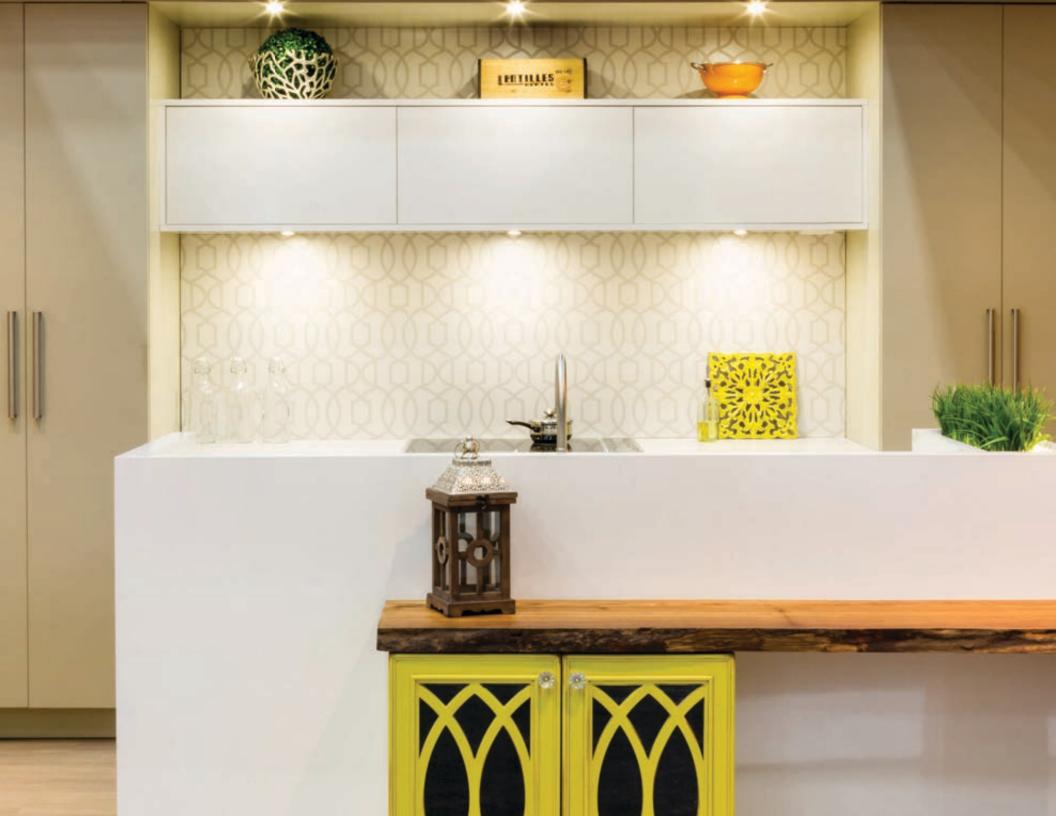

#### A SIMPLE TOUCH. LONG-LASTING IMPACT.

Just a small cabinet—but it truly packs a design punch. Its delicate lines and a bright yellow finish adds just the right touch of freshness and finesse to this kitchen.