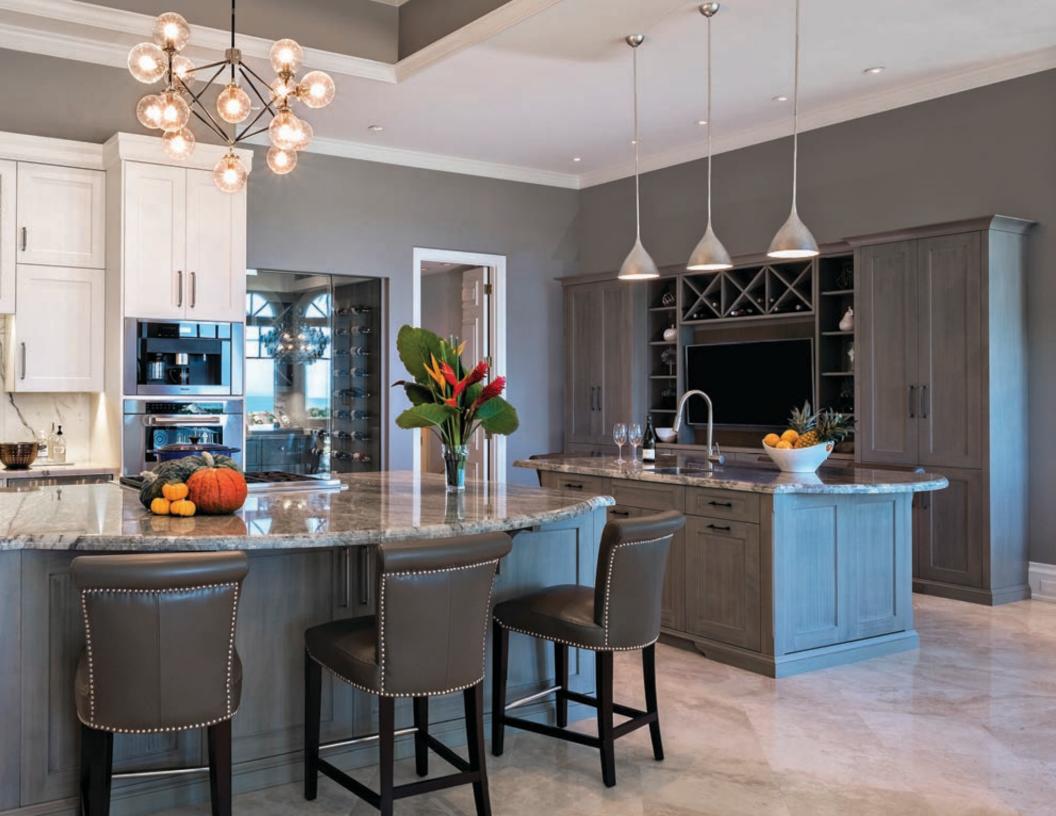

Who says a kitchen should only have one island? This elegant kitchen is the epitome of functionality and optimized storage space thanks to two large islands that complement a standard counter.

One space. Two different atmospheres. This magnificent kitchen features a bar area in a dark grey stain and a classic white kitchen. The island, which matches the bar, harmonizes the two spaces—all while giving them each a distinct feel of their own.