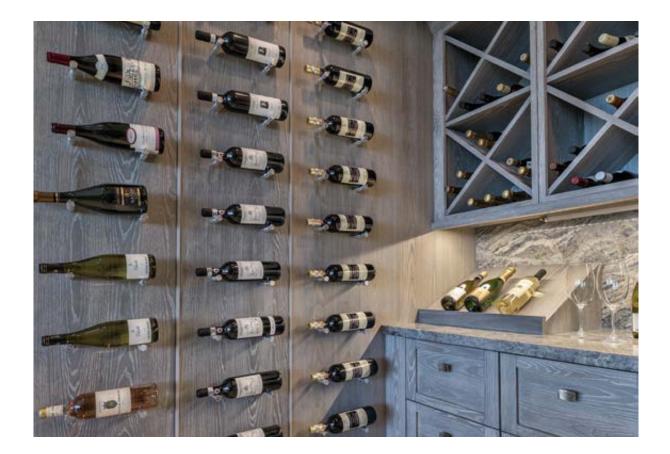

Do you have a spacious kitchen? Why not add an integrated bar area? Very much in style, it adds a festive and relaxing area for entertaining. Feast your eyes on the walnut interiors in the wine cellar, which the space a rich and elegant look.