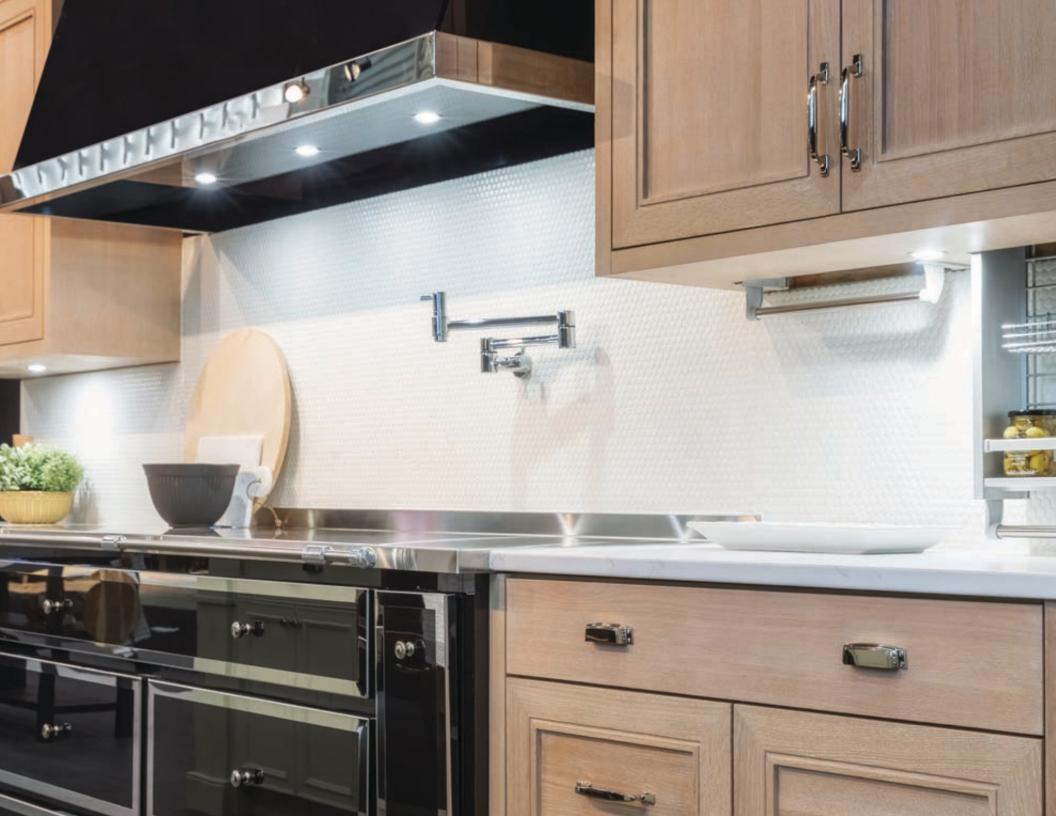

Do you have a spacious kitchen? Why not add an integrated bar area? Very much in style, it adds a festive and relaxing area for entertaining. Feast your eyes on the walnut interiors in the wine cellar, which the space a rich and elegant look.