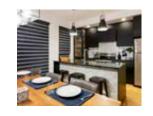

### **Contemporary** Pure

MINIMALIST EFFECT Do you love clean, modern lines? Have a look at our channel system options which offer you the versatility to create a truly modern European style kitchen.

Mix and match your finishes to create distinctive elements and give a rich, lively look to your kitchen. Here you can see a perfect blend of brown with white that creates a pleasing contrast. The cabinets, with custom chrome glass doors and LED lighting, create a bright, airy and peaceful space.