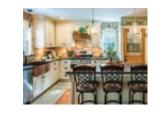

Who says a kitchen should only have one island? This elegant kitchen is the epitome of functionality and optimized storage space thanks to two large islands that complement a standard counter.

One space. Two different atmospheres. This magnificent kitchen features a bar area in a dark grey stain and a classic white kitchen. The island, which matches the bar, harmonizes the two spaces—all while giving them each a distinct feel of their own.