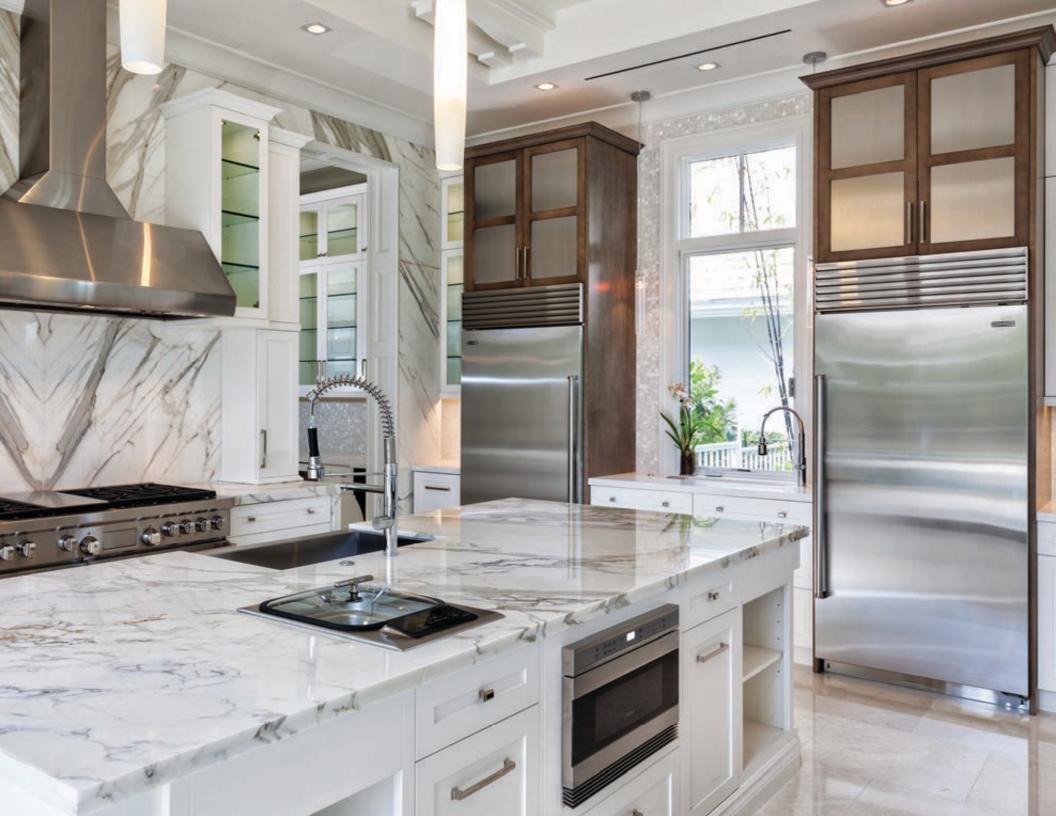

Who says a kitchen should only have one island? This elegant kitchen is the epitome of functionality and optimized storage space thanks to two large islands that complement a standard counter.

One space. Two different atmospheres. This magnificent kitchen features a bar area in a dark grey stain and a classic white kitchen. The island, which matches the bar, harmonizes the two spaces—all while giving them each a distinct feel of their own.