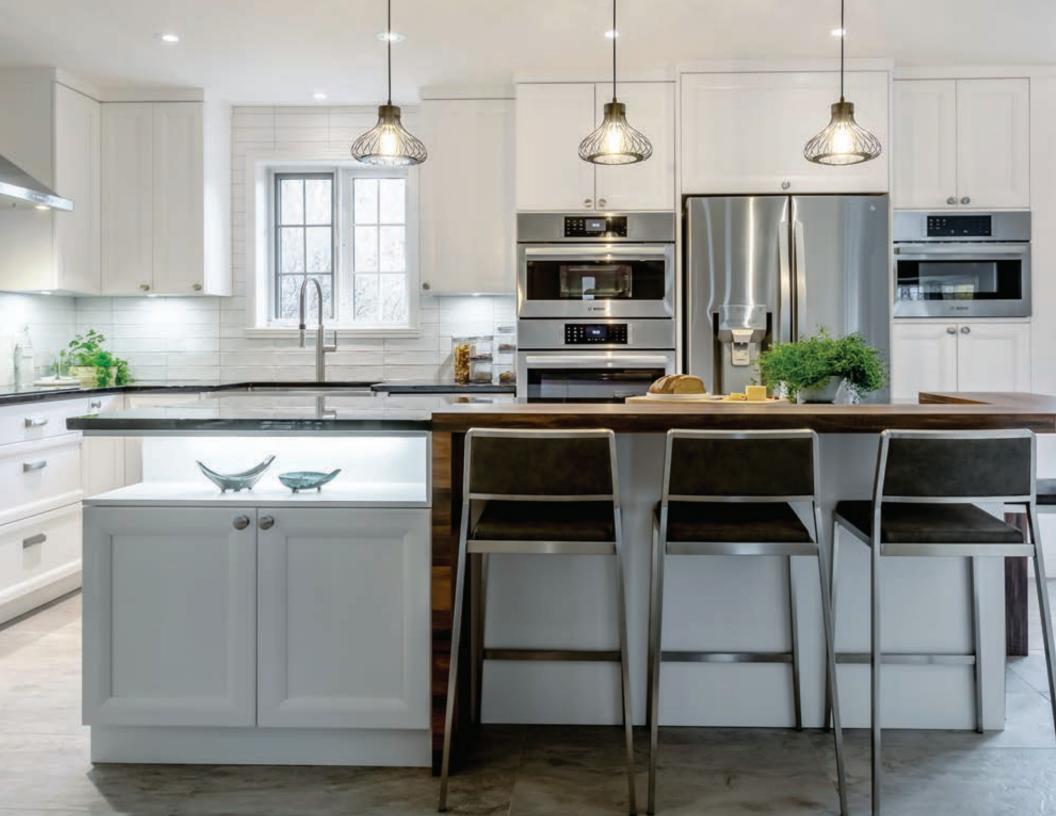

Who says a kitchen should only have one island? This elegant kitchen is the epitome of functionality and optimized storage space thanks to two large islands that complement a standard counter.

One space. Two different atmospheres. This magnificent kitchen features a bar area in a dark grey stain and a classic white kitchen. The island, which matches the bar, harmonizes the two spaces—all while giving them each a distinct feel of their own.