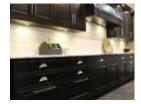

### A DARK HAVEN

This all-black bathroom with a bevelled mirror gives the room an Art Deco feel. This twist between bygone eras and today's contemporary lines is both timeless and fashionable.

If you have a big enough bathroom, why not integrate a dressing table with a small makeup drawer and ample storage drawers' close by? This piece will definitely be the highlight of the room.