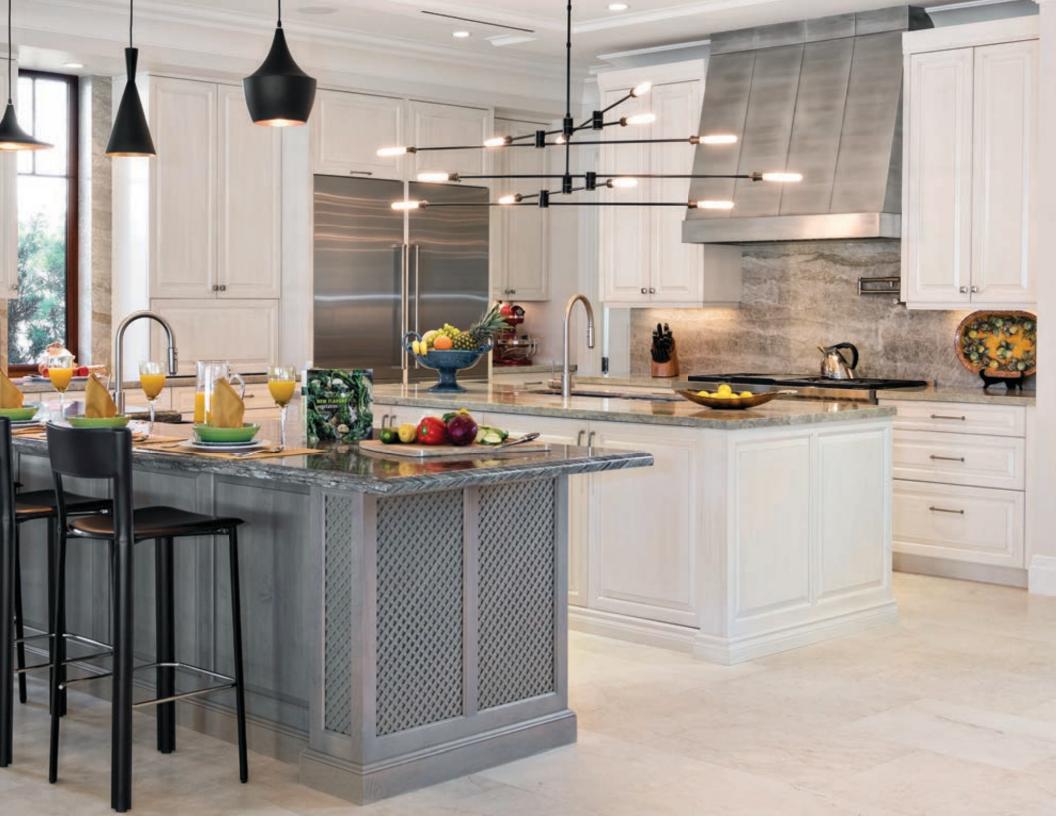

Who says a kitchen should only have one island? This elegant kitchen is the epitome of functionality and optimized storage space thanks to two large islands that complement a standard counter.

One space. Two different atmospheres. This magnificent kitchen features a bar area in a dark grey stain and a classic white kitchen. The island, which matches the bar, harmonizes the two spaces—all while giving them each a distinct feel of their own.