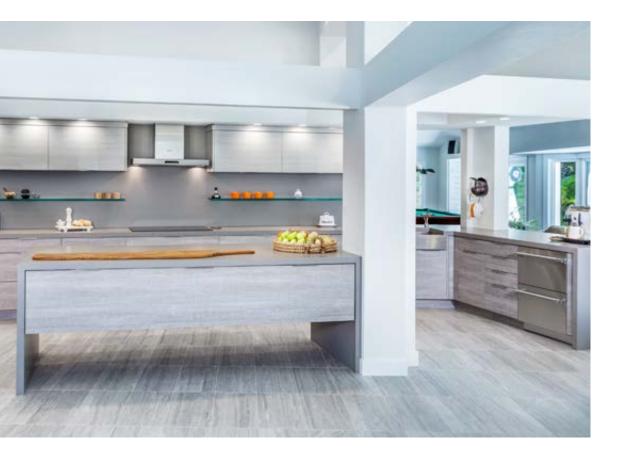

Who says a kitchen should only have one island? This elegant kitchen is the epitome of functionality and optimized storage space thanks to two large islands that complement a standard counter.

One space. Two different atmospheres. This magnificent kitchen features a bar area in a dark grey stain and a classic white kitchen. The island, which matches the bar, harmonizes the two spaces—all while giving them each a distinct feel of their own.