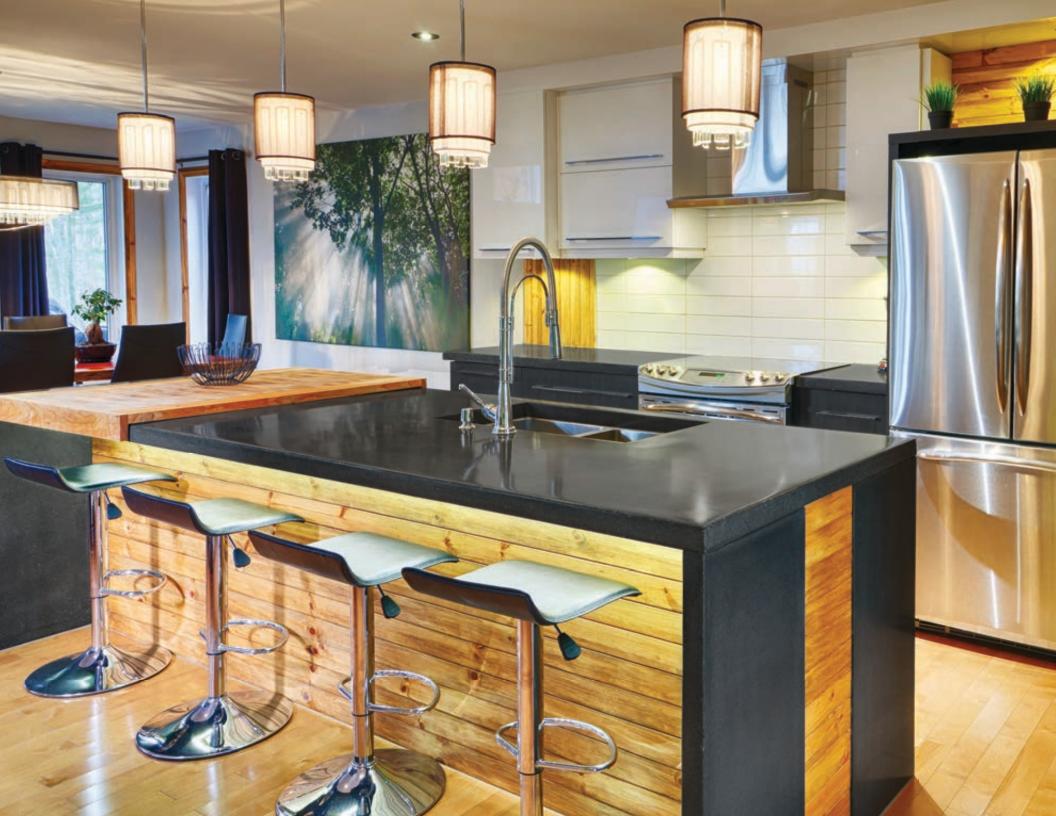

Do you have a spacious kitchen? Why not add an integrated bar area? Very much in style, it adds a festive and relaxing area for entertaining. Feast your eyes on the walnut interiors in the wine cellar, which the space a rich and elegant look.