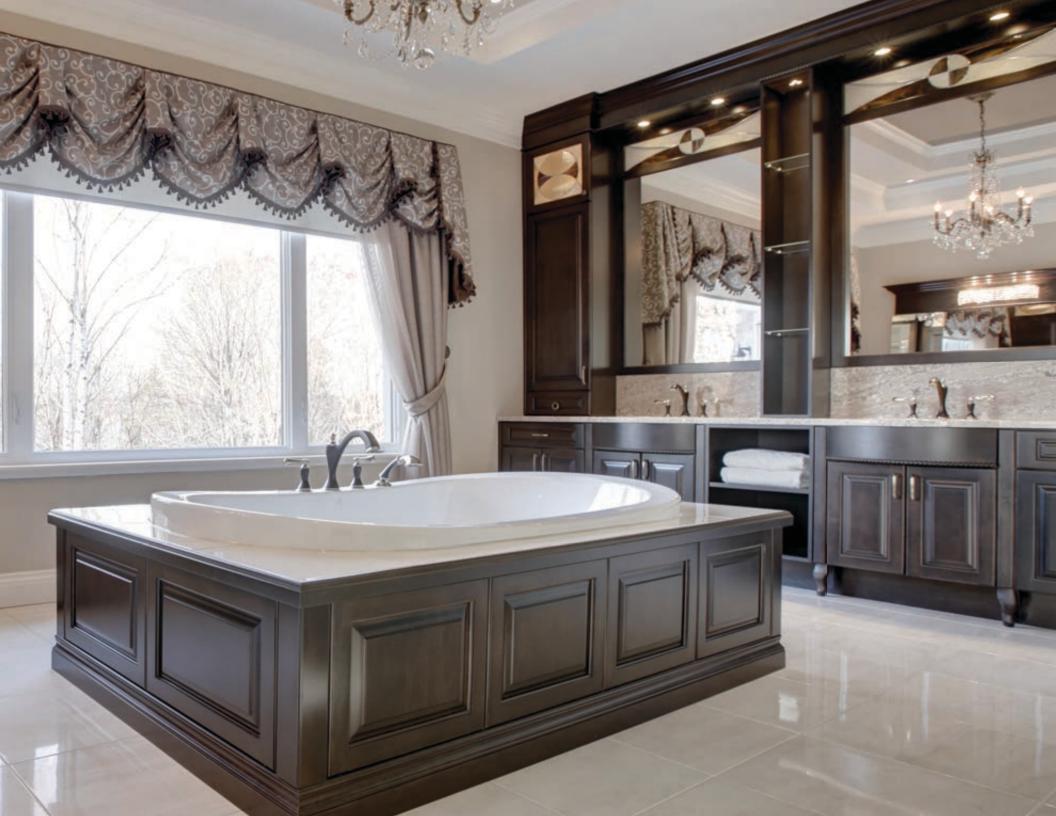

### A DARK HAVEN

This all-black bathroom with a bevelled mirror gives the room an Art Deco feel. This twist between bygone eras and today's contemporary lines is both timeless and fashionable.

If you have a big enough bathroom, why not integrate a dressing table with a small makeup drawer and ample storage drawers' close by? This piece will definitely be the highlight of the room.

### CAPTIVATING OPULENCE

The classic charm of this bathroom is reminiscent of French castles and royalty! Apart from the standard cabinets, notice the beautiful custom-made piece that our designers and artisans created to complement the decor. Now imagine what they can do for your dream