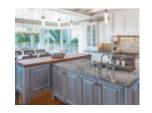

Who says a kitchen should only have one island? This elegant kitchen is the epitome of functionality and optimized storage space thanks to two large islands that complement a standard counter.

One space. Two different atmospheres. This magnificent kitchen features a bar area in a dark grey stain and a classic white kitchen. The island, which matches the bar, harmonizes the two spaces—all while giving them each a distinct feel of their own.