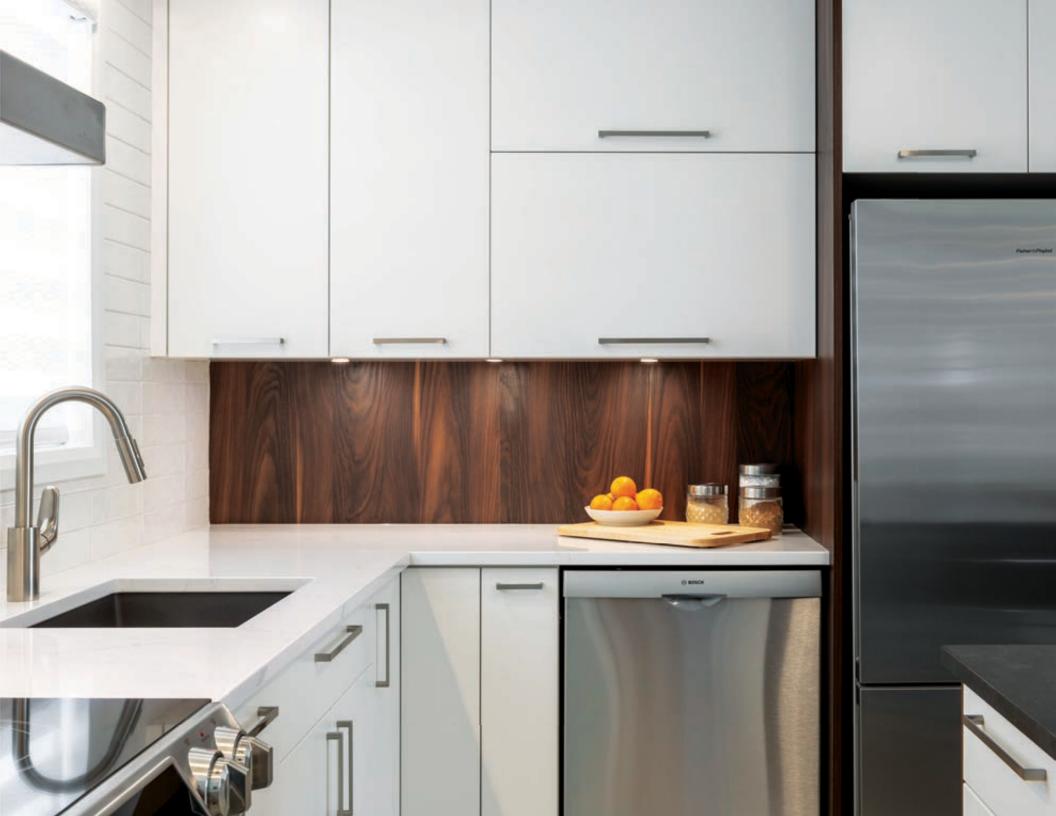

### **Contemporary** Pure

MINIMALIST EFFECT Do you love clean, modern lines? Have a look at our channel system options which offer you the versatility to create a truly modern European style kitchen.

Mix and match your finishes to create distinctive elements and give a rich, lively look to your kitchen. Here you can see a perfect blend of brown with white that creates a pleasing contrast. The cabinets, with custom chrome glass doors and LED lighting, create a bright, airy and peaceful space.