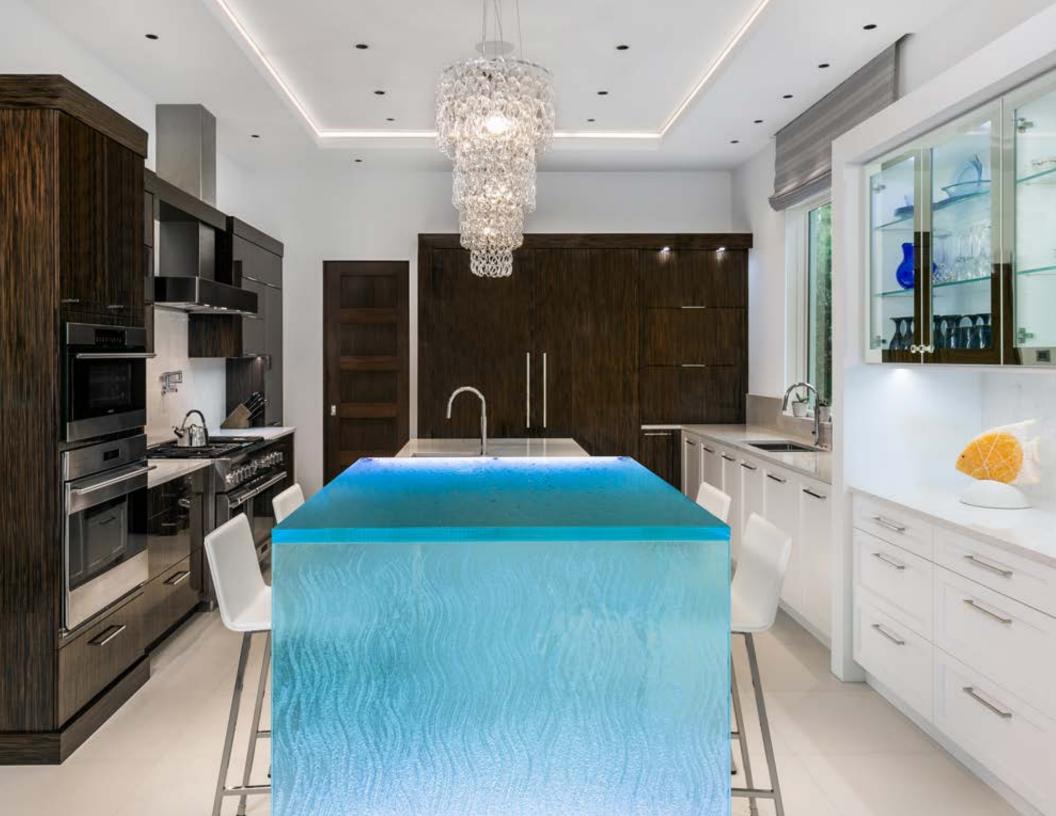

Wall-to-wall glass cabinets add functionality and openness to this large kitchen. Glass cabinets are an excellent alternative to create an airy look in a vast kitchen area with multiple cabinets. Add some beautiful lighting for a soothing atmosphere!

Beautiful wall cabinets with custom Hexagon mullions harmoniously meld with the ceramic tile for a fetching look.