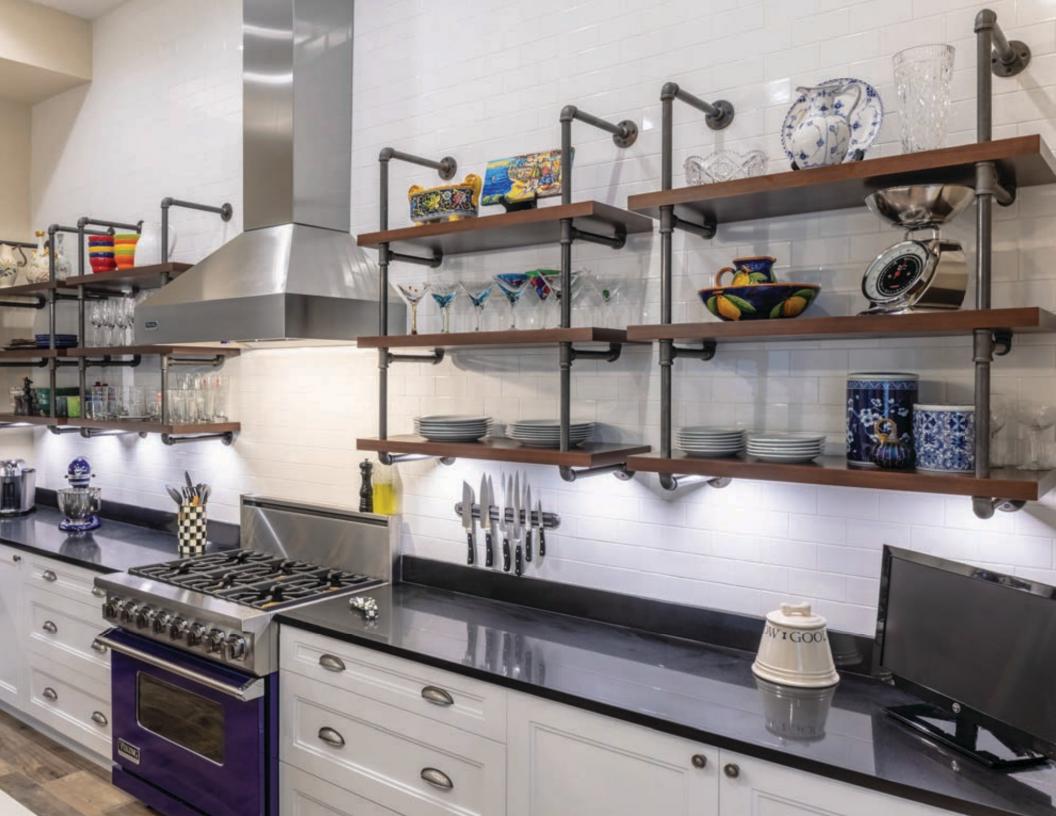

No wall cabinets for this kitchen! Its custom open shelving is reminiscent of the industrial style of a trendy city loft.

HIDDEN TREASURES Whatever the configuration of your kitchen, we can optimize even the smallest spaces with our ingenious and practical storage solutions.