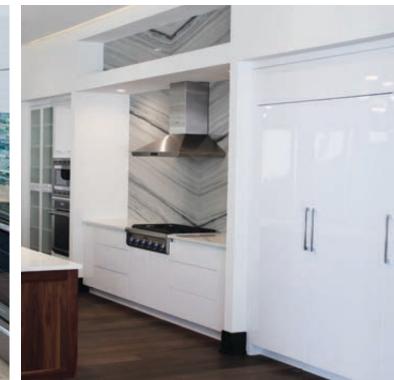

t discerning tastes and create truly distinctive designs. Italian lacquer is a multi-step process of layers upon layers of a polyurethane finish, which is polished between coats to create a rich, high gloss. You can also opt for a satin finish, which offers a resistant matte style. The incomparable high gloss look of Italian lacquer is the perfect complement for all of your designs.

# Polygloss/ polymatte

Acrylic



Proudly designed by Epoch Solutions, FL

Polygloss is an MDF core material with clear polyester top coat applied on decorative laminate sheets for a high-gloss finish. Polymatte is an ultramatte clear polyester top coat applied on decorative laminate sheets that is characterized by a soft touch and appearance. These two products are extensively used for clean, modern looks.



Acrylic is an MDF core material with a colored, high-gloss acrylic sheet applied to panels. This material has a UV protection agent integrated in the finish so that the color will conserve its rich glossy sheen for years to come. It is ideal for a modern, high-gloss look coveted in today's European style kitchens.

# Thermofoil

### European laminate





Thermofoil is an MDF core material on which a film of PVC plastic is thermofused to adhere to different forms. This material is offered in a wide variety of colors and door models. This is a cost-effective, low-maintenance option to create the room of your dreams. Imported from Europe and then transformed locally into many different types of components, European laminate is similar to melamine. It is available in many colors and texture