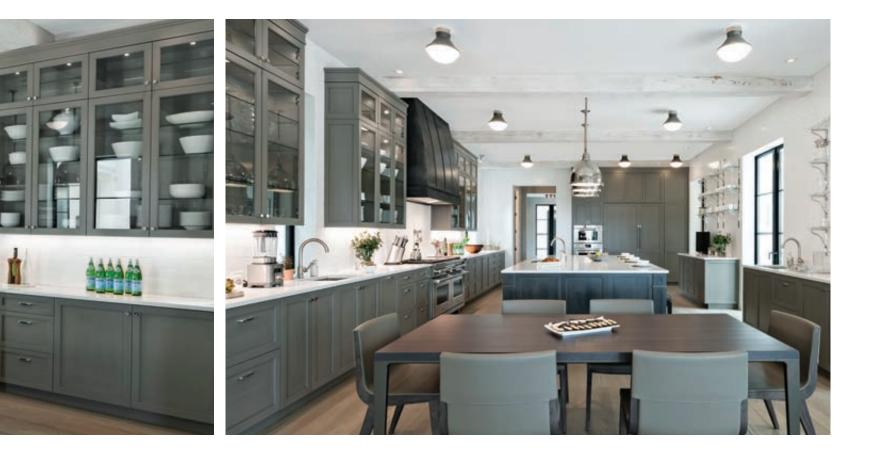

Wall-to-wall glass cabinets add functionality and openness to this large kitchen. Glass cabinets are an excellent alternative to create an airy look in a vast kitchen area with multiple cabinets. Add some beautiful lighting for a soothing atmosphere!