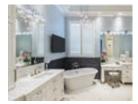

### A DARK HAVEN

This all-black bathroom with a bevelled mirror gives the room an Art Deco feel. This twist between bygone eras and today's contemporary lines is both timeless and fashionable.

If you have a big enough bathroom, why not integrate a dressing table with a small makeup drawer and ample storage drawers' close by? This piece will definitely be the highlight of the room.

### CAPTIVATING OPULENCE

The classic charm of this bathroom is reminiscent of French castles and royalty! Apart from the standard cabinets, notice the beautiful custom-made piece that our designers and artisans created to complement the decor. Now imagine what they can do for your dream