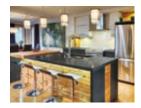

Who says a kitchen should only have one island? This elegant kitchen is the epitome of functionality and optimized storage space thanks to two large islands that complement a standard counter.

One space. Two different atmospheres. This magnificent kitchen features a bar area in a dark grey stain and a classic white kitchen. The island, which matches the bar, harmonizes the two spaces—all while giving them each a distinct feel of their own.