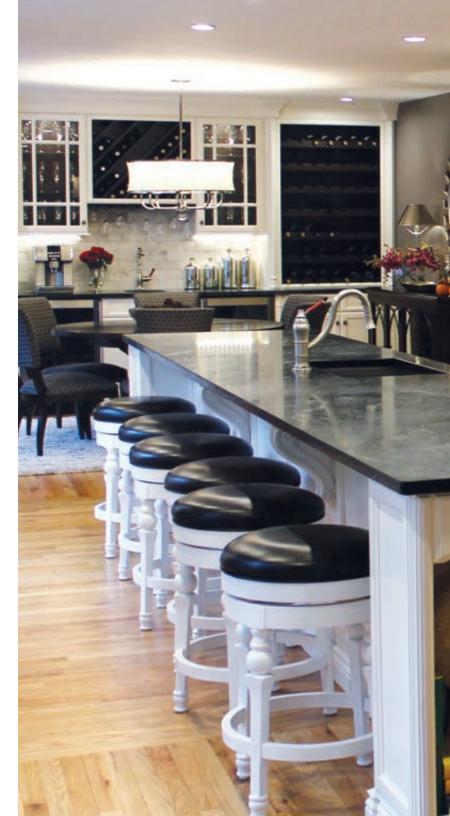

Who says a kitchen should only have one island? This elegant kitchen is the epitome of functionality and optimized storage space thanks to two large islands that complement a standard counter.

One space. Two different atmospheres. This magnificent kitchen features a bar area in a dark grey stain and a classic white kitchen. The island, which matches the bar, harmonizes the two spaces—all while giving them each a distinct feel of their own.

Do you have a spacious kitchen? Why not add an integrated bar area? Very much in style, it adds a festive and relaxing area for entertaining. Feast your eyes on the walnut interiors in the wine cellar, which the space a rich and elegant look.