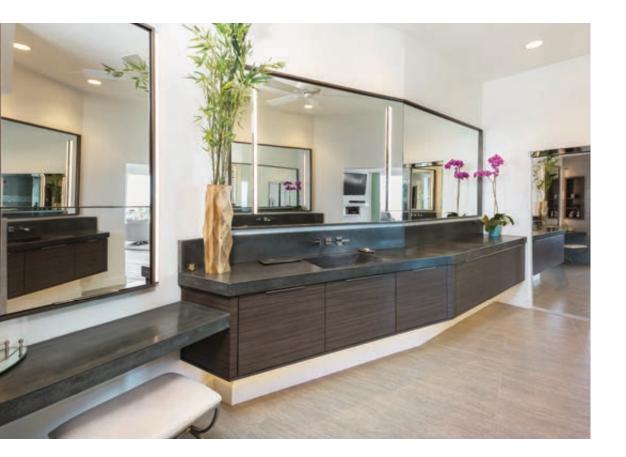

Proudly designed by Kanvi Homes Inc., Edmonton, AB – Designer: Nina Gerhard

These suspended cabinets in a warm walnut color add richness to the room. The under cabinet lighting makes the space feel open and inviting. Even an irregular layout can be optimized to create a one-of-a-kind masterpiece.