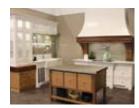

### AN IMPRESSIVE CENTERPIECE

This island is the star of this kitchen with its imposing size and custom details. The large columns on the four corners give the distinctive look of a handcrafted piece of furniture rather than an island. It's an ingenious way to add finesse to this heavyweight!