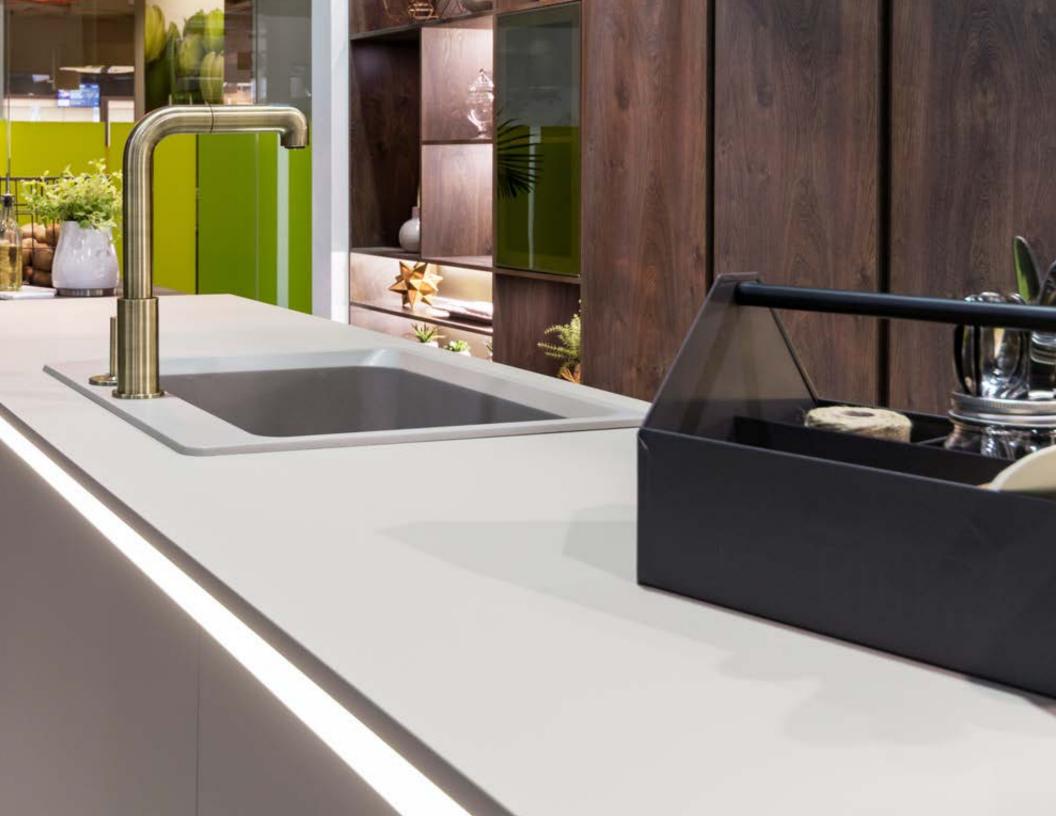

### **Contemporary** Pure

MINIMALIST EFFECT Do you love clean, modern lines? Have a look at our channel system options which offer you the versatility to create a truly modern European style kitchen.

Mix and match your finishes to create distinctive elements and give a rich, lively look to your kitchen. Here you can see a perfect blend of brown with white that creates a pleasing contrast. The cabinets, with custom chrome glass doors and LED lighting, create a bright, airy and peaceful space.