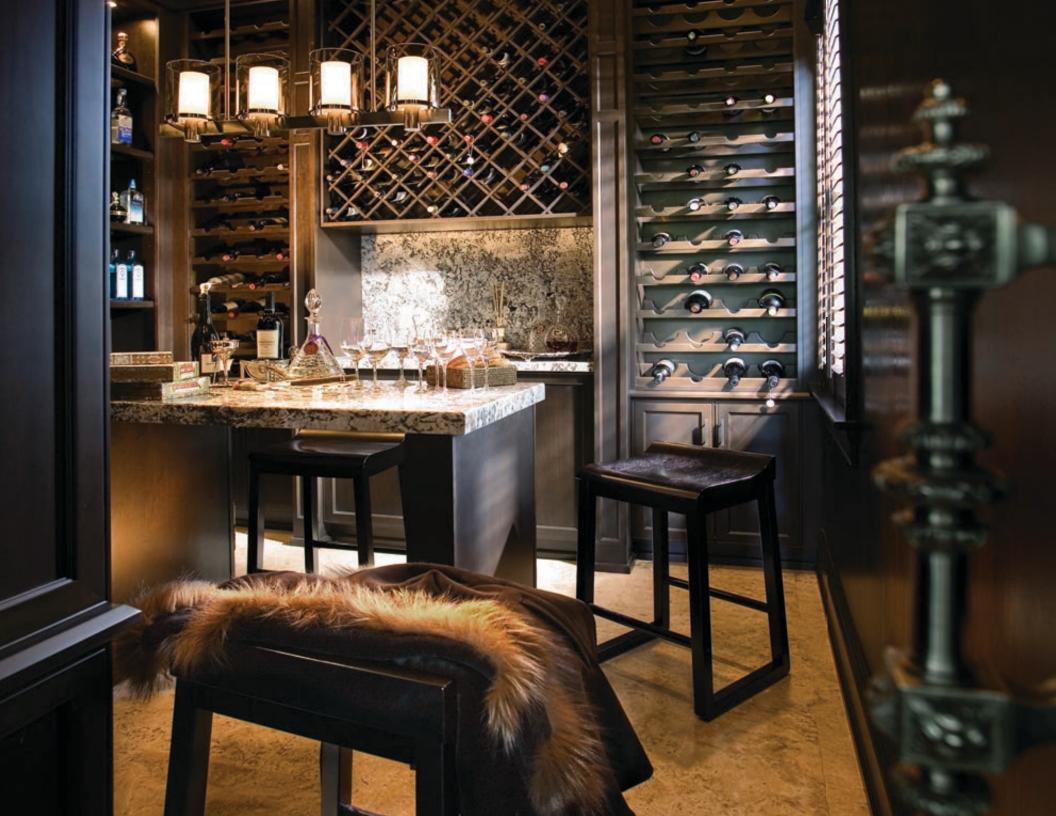

Do you have a spacious kitchen? Why not add an integrated bar area? Very much in style, it adds a festive and relaxing area for entertaining. Feast your eyes on the walnut interiors in the wine cellar, which the space a rich and elegant look.

# Custom furniture Dream

Let your passion inspire you! Whether you are a wine, book or music lover, our designers will brainstorm to find the best way to showcase your collection. Imagine the sheer pleasure of savouring a prized vintage in this amazing wine cellar. Truly unforgettable!

### RICH MATERIALS. LUXURIOUS LOOK.

The rich, exotic wood truly shines out in this subdued, yet amazing bar. The magnificent warm shades of Sapele Pommele strike an amazing balance with the polyurethane's glossy finish.