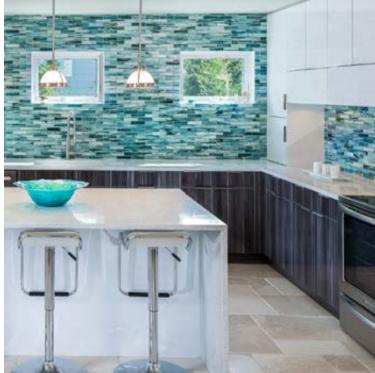

Beautiful wall cabinets with custom Hexagon mullions harmoniously meld with the ceramic tile for a fetching look.