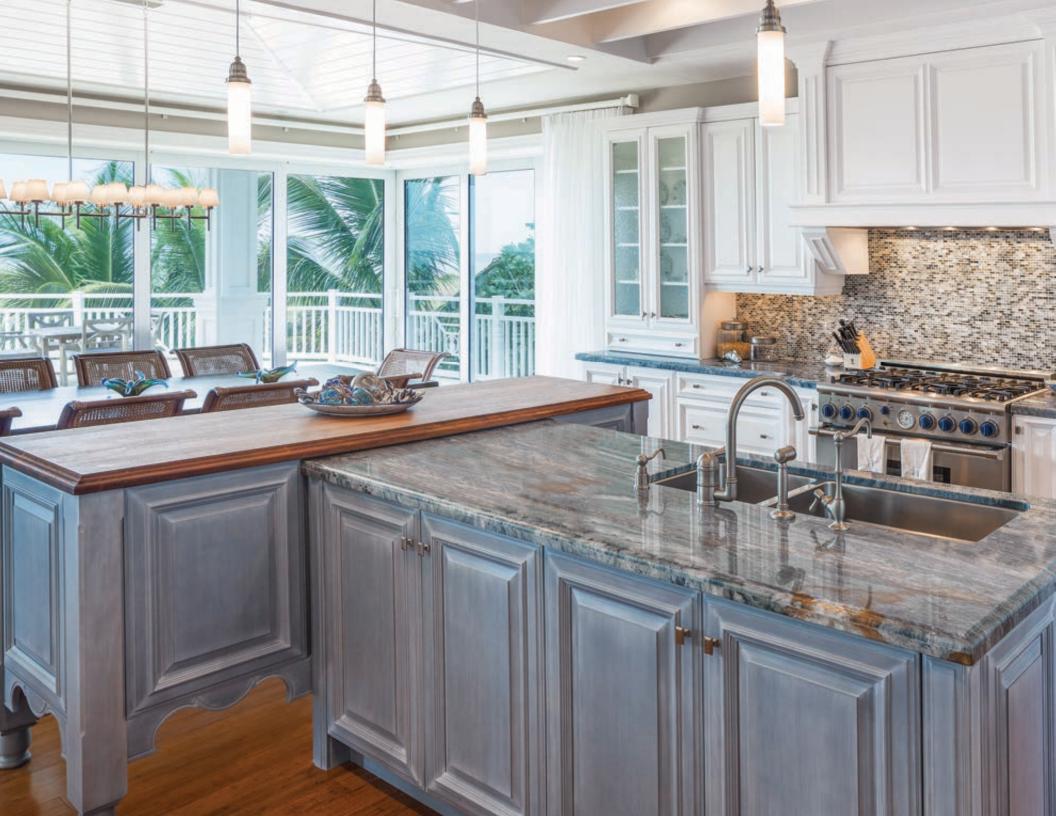

### AN IMPRESSIVE CENTERPIECE

This island is the star of this kitchen with its imposing size and custom details. The large columns on the four corners give the distinctive look of a handcrafted piece of furniture rather than an island. It's an ingenious way to add finesse to this heavyweight!