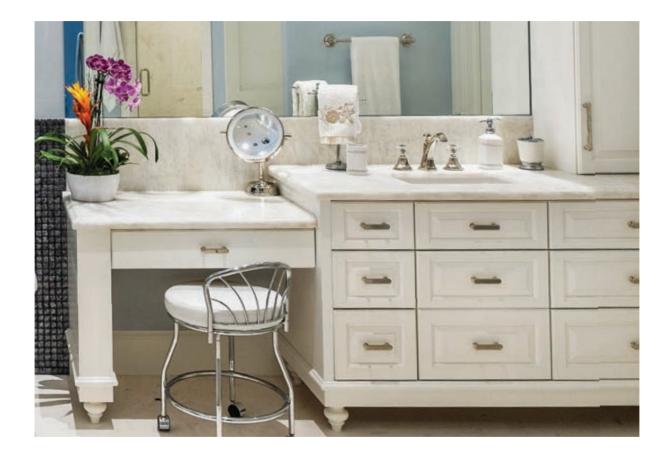

### A DARK HAVEN

This all-black bathroom with a bevelled mirror gives the room an Art Deco feel. This twist between bygone eras and today's contemporary lines is both timeless and fashionable.

If you have a big enough bathroom, why not integrate a dressing table with a small makeup drawer and ample storage drawers' close by? This piece will definitely be the highlight of the room.