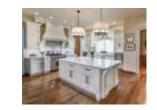

Who says a kitchen should only have one island? This elegant kitchen is the epitome of functionality and optimized storage space thanks to two large islands that complement a standard counter.

One space. Two different atmospheres. This magnificent kitchen features a bar area in a dark grey stain and a classic white kitchen. The island, which matches the bar, harmonizes the two spaces—all while giving them each a distinct feel of their own.