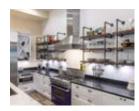

No wall cabinets for this kitchen! Its custom open shelving is reminiscent of the industrial style of a trendy city loft.

HIDDEN TREASURES Whatever the configuration of your kitchen, we can optimize even the smallest spaces with our ingenious and practical storage solutions.