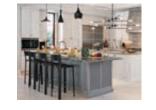

Who says a kitchen should only have one island? This elegant kitchen is the epitome of functionality and optimized storage space thanks to two large islands that complement a standard counter.

One space. Two different atmospheres. This magnificent kitchen features a bar area in a dark grey stain and a classic white kitchen. The island, which matches the bar, harmonizes the two spaces—all while giving them each a distinct feel of their own.