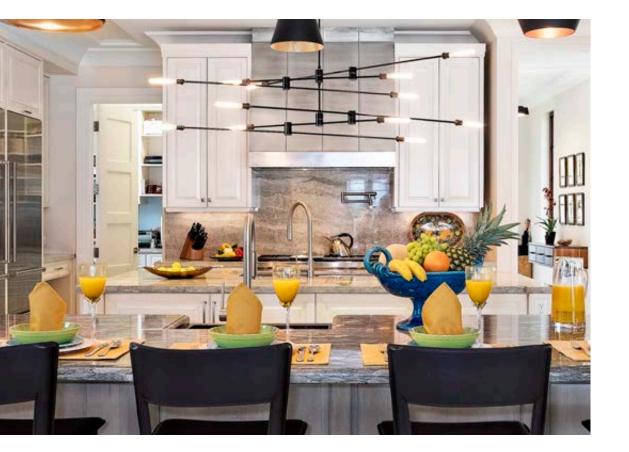

Who says a kitchen should only have one island? This elegant kitchen is the epitome of functionality and optimized storage space thanks to two large islands that complement a standard counter.

One space. Two different atmospheres. This magnificent kitchen features a bar area in a dark grey stain and a classic white kitchen. The island, which matches the bar, harmonizes the two spaces—all while giving them each a distinct feel of their own.