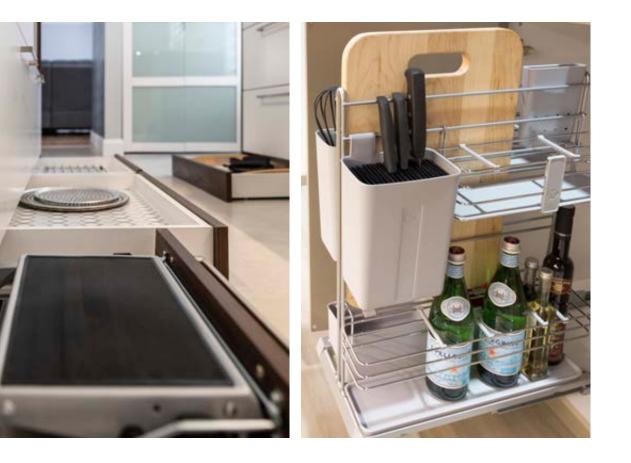

No wall cabinets for this kitchen! Its custom open shelving is reminiscent of the industrial style of a trendy city loft.

HIDDEN TREASURES Whatever the configuration of your kitchen, we can optimize even the smallest spaces with our ingenious and practical storage solutions.