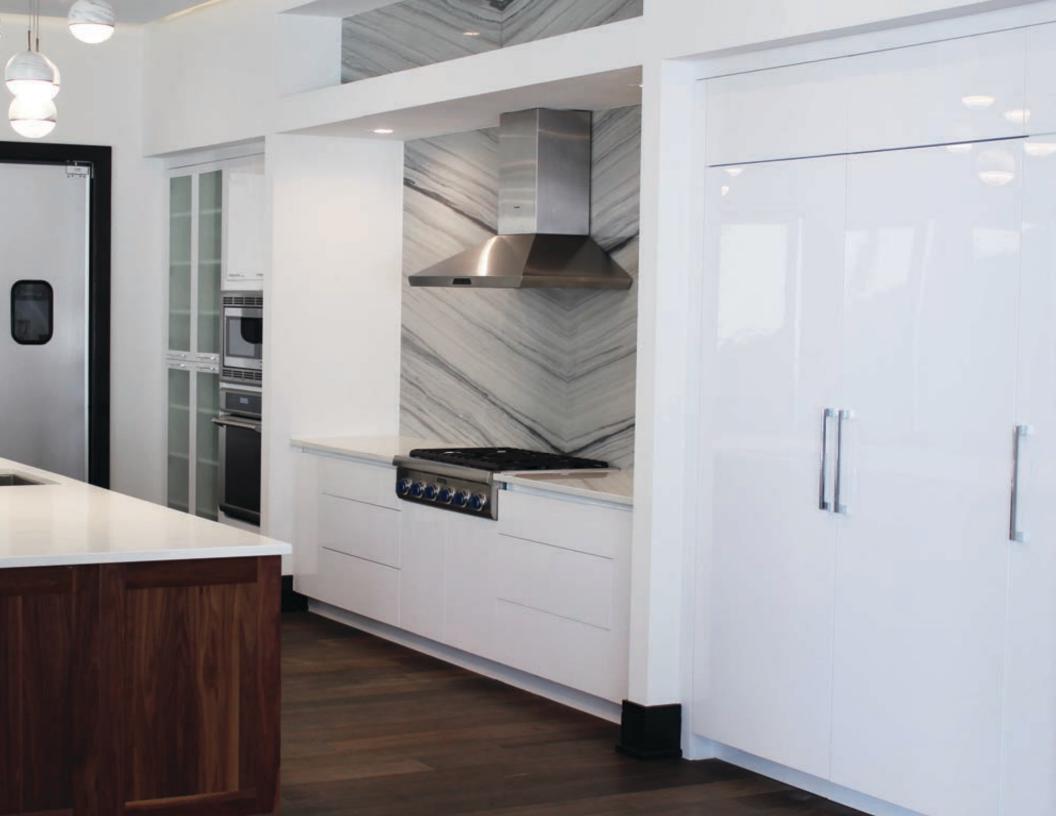

Who says a kitchen should only have one island? This elegant kitchen is the epitome of functionality and optimized storage space thanks to two large islands that complement a standard counter.

One space. Two different atmospheres. This magnificent kitchen features a bar area in a dark grey stain and a classic white kitchen. The island, which matches the bar, harmonizes the two spaces—all while giving them each a distinct feel of their own.