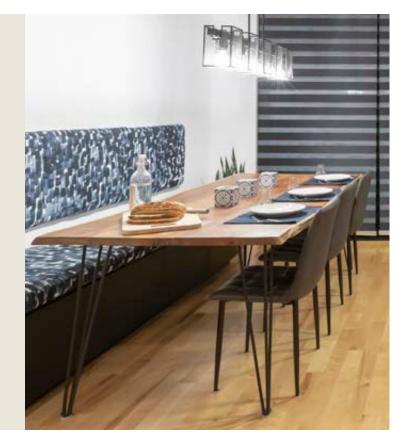

Who says a kitchen should only have one island? This elegant kitchen is the epitome of functionality and optimized storage space thanks to two large islands that complement a standard counter.

One space. Two different atmospheres. This magnificent kitchen features a bar area in a dark grey stain and a classic white kitchen. The island, which matches the bar, harmonizes the two spaces—all while giving them each a distinct feel of their own.