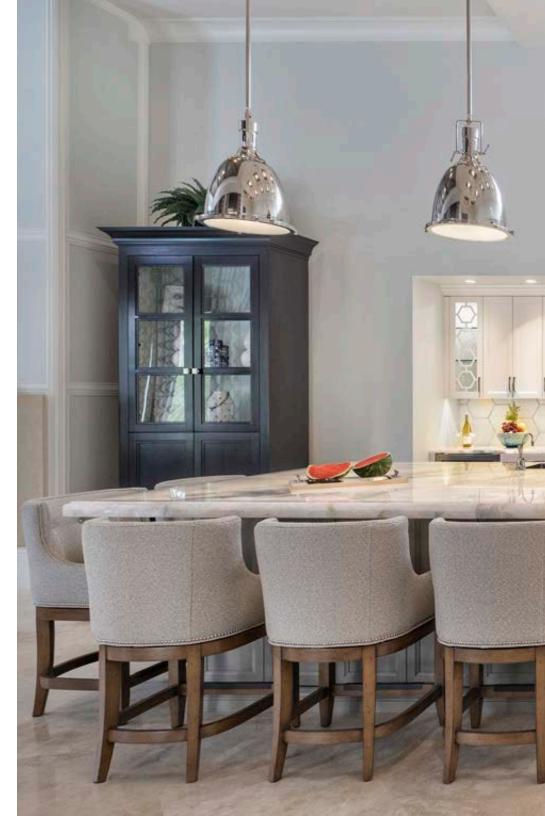

Who says a kitchen should only have one island? This elegant kitchen is the epitome of functionality and optimized storage space thanks to two large islands that complement a standard counter.

One space. Two different atmospheres. This magnificent kitchen features a bar area in a dark grey stain and a classic white kitchen. The island, which matches the bar, harmonizes the two spaces—all while giving them each a distinct feel of their own.