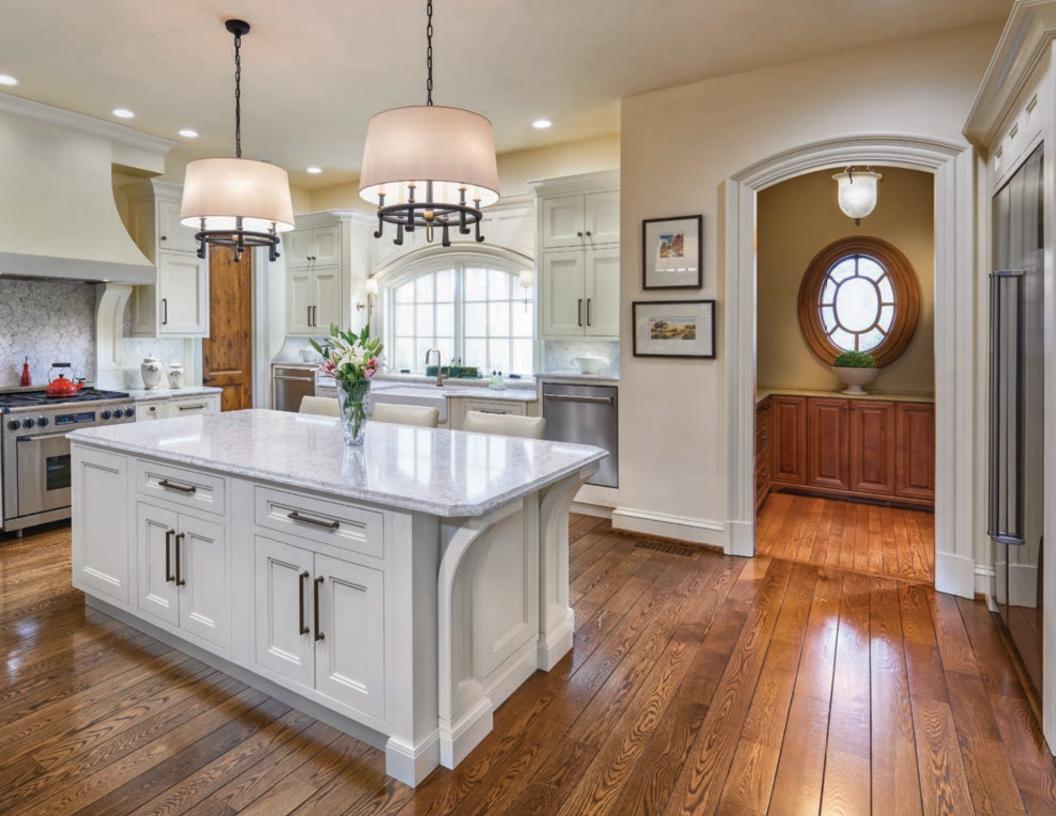

### AN IMPRESSIVE CENTERPIECE

This island is the star of this kitchen with its imposing size and custom details. The large columns on the four corners give the distinctive look of a handcrafted piece of furniture rather than an island. It's an ingenious way to add finesse to this heavyweight!