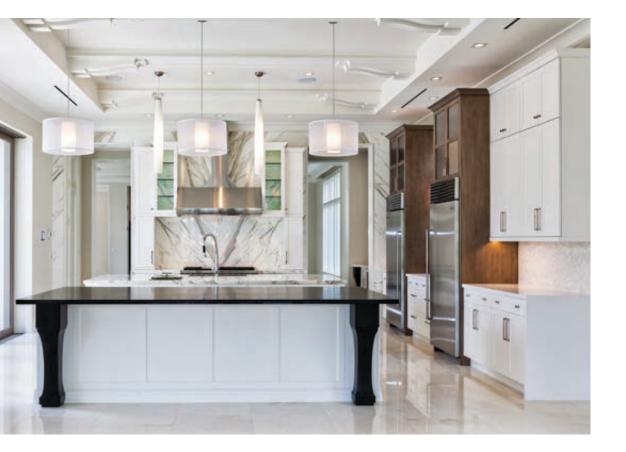

Who says a kitchen should only have one island? This elegant kitchen is the epitome of functionality and optimized storage space thanks to two large islands that complement a standard counter.

One space. Two different atmospheres. This magnificent kitchen features a bar area in a dark grey stain and a classic white kitchen. The island, which matches the bar, harmonizes the two spaces—all while giving them each a distinct feel of their own.