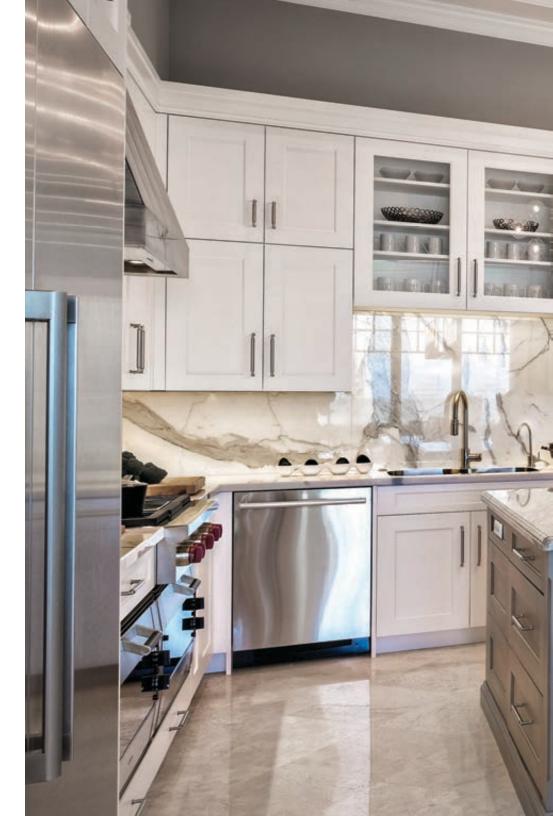

Wall-to-wall glass cabinets add functionality and openness to this large kitchen. Glass cabinets are an excellent alternative to create an airy look in a vast kitchen area with multiple cabinets. Add some beautiful lighting for a soothing atmosphere!