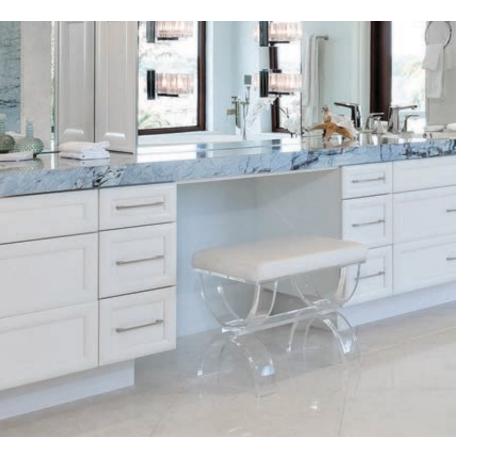

### A DARK HAVEN

This all-black bathroom with a bevelled mirror gives the room an Art Deco feel. This twist between bygone eras and today's contemporary lines is both timeless and fashionable.

If you have a big enough bathroom, why not integrate a dressing table with a small makeup drawer and ample storage drawers' close by? This piece will definitely be the highlight of the room.