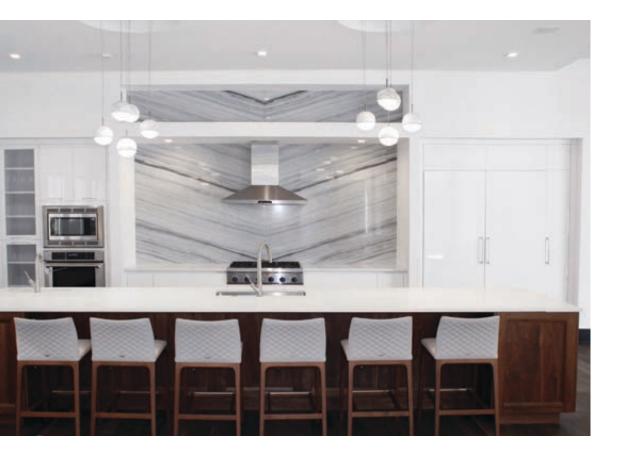

Who says a kitchen should only have one island? This elegant kitchen is the epitome of functionality and optimized storage space thanks to two large islands that complement a standard counter.

One space. Two different atmospheres. This magnificent kitchen features a bar area in a dark grey stain and a classic white kitchen. The island, which matches the bar, harmonizes the two spaces—all while giving them each a distinct feel of their own.