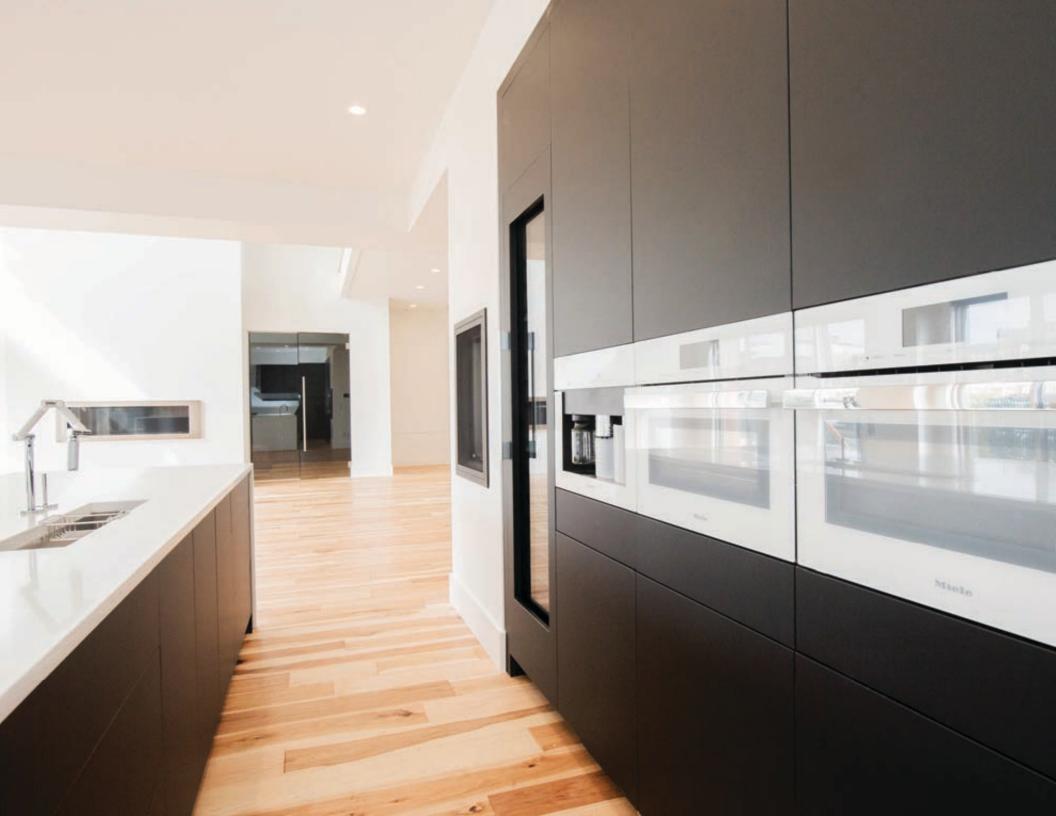

# Polygloss/ polymatte

Acrylic

Proudly designed by Epoch Solutions, FL

Polygloss is an MDF core material with clear polyester top coat applied on decorative laminate sheets for a high-gloss finish. Polymatte is an ultramatte clear polyester top coat applied on decorative laminate sheets that is characterized by a soft touch and appearance. These two products are extensively used for clean, modern looks.