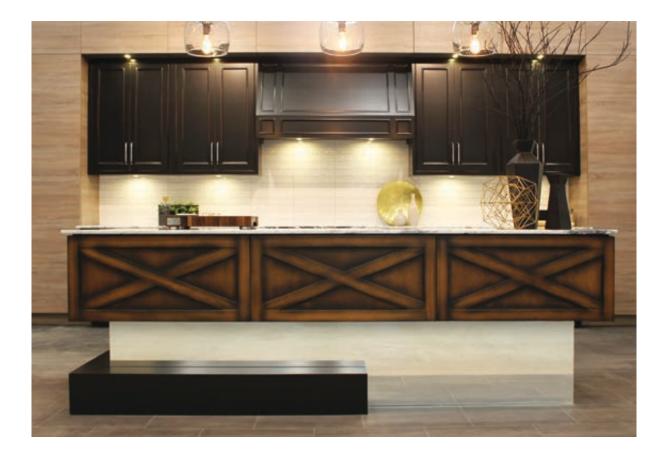

### AN IMPRESSIVE CENTERPIECE

This island is the star of this kitchen with its imposing size and custom details. The large columns on the four corners give the distinctive look of a handcrafted piece of furniture rather than an island. It's an ingenious way to add finesse to this heavyweight!