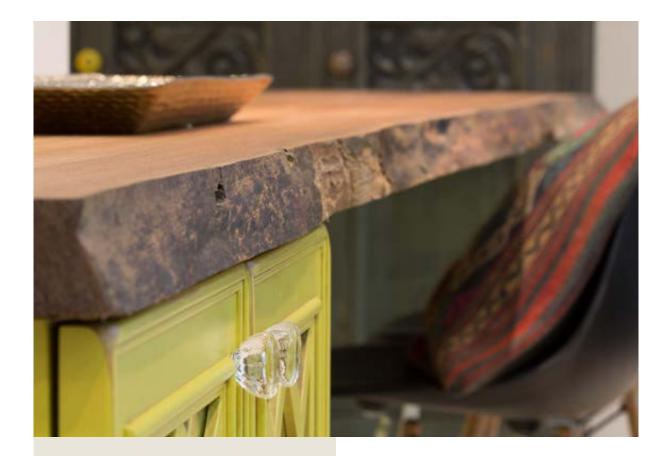

#### A SIMPLE TOUCH. LONG-LASTING IMPACT.

Just a small cabinet—but it truly packs a design punch. Its delicate lines and a bright yellow finish adds just the right touch of freshness and finesse to this kitchen.