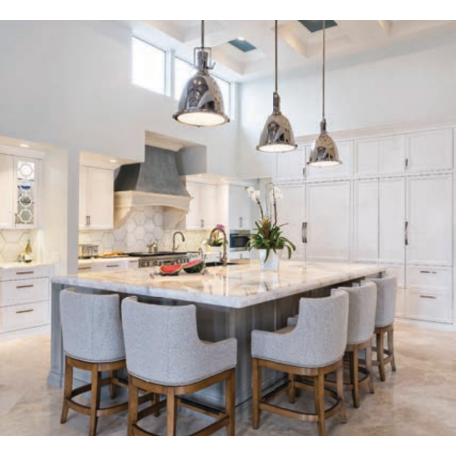

Who says a kitchen should only have one island? This elegant kitchen is the epitome of functionality and optimized storage space thanks to two large islands that complement a standard counter.

One space. Two different atmospheres. This magnificent kitchen features a bar area in a dark grey stain and a classic white kitchen. The island, which matches the bar, harmonizes the two spaces—all while giving them each a distinct feel of their own.