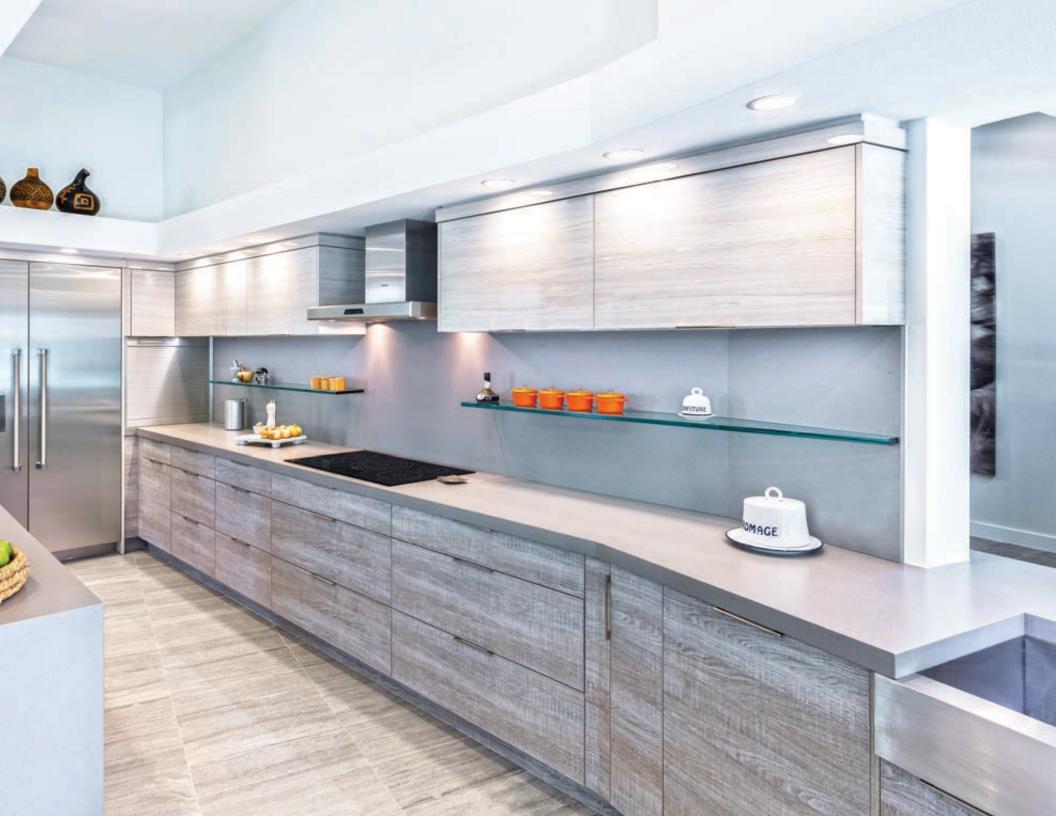

No wall cabinets for this kitchen! Its custom open shelving is reminiscent of the industrial style of a trendy city loft.

HIDDEN TREASURES Whatever the configuration of your kitchen, we can optimize even the smallest spaces with our ingenious and practical storage solutions.