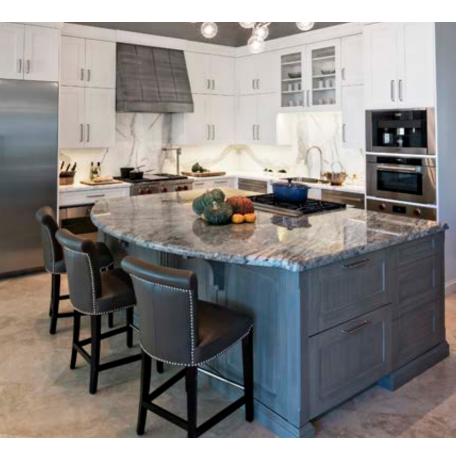

Who says a kitchen should only have one island? This elegant kitchen is the epitome of functionality and optimized storage space thanks to two large islands that complement a standard counter.

One space. Two different atmospheres. This magnificent kitchen features a bar area in a dark grey stain and a classic white kitchen. The island, which matches the bar, harmonizes the two spaces—all while giving them each a distinct feel of their own.