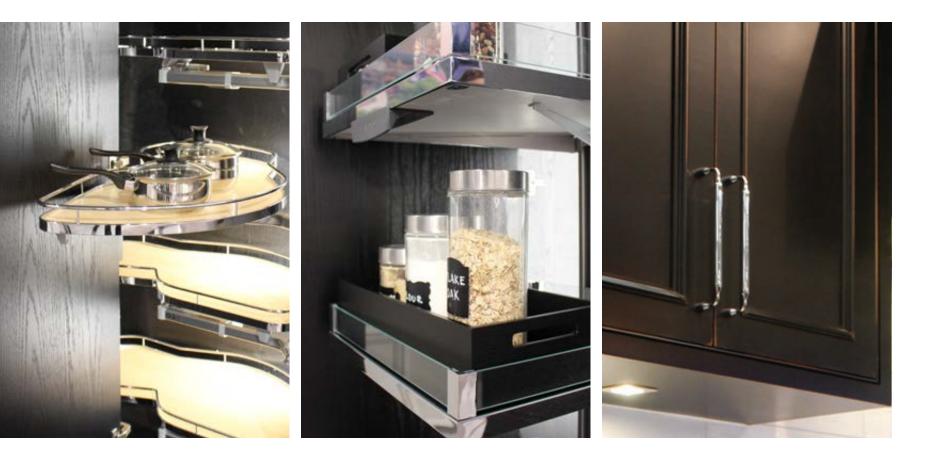

#### GIVE YOUR KITCHEN SOME CHARACTER!

Use varying textures and finishes to create a one-of-a-kind space. This mix of contrasting shades and textures as well as different handles make this kitchen both stunning and charming.

No wall cabinets for this kitchen! Its custom open shelving is reminiscent of the industrial style of a trendy city loft.

HIDDEN TREASURES Whatever the configuration of your kitchen, we can optimize even the smallest spaces with our ingenious and practical storage solutions.