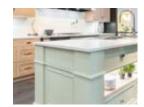

#### WARM AND INVITING

Bring warmth and a unique cachet to any project by adding a natural wood accent finish. This simple addition will make your space warmer and more inviting.

Bright and soothing. The combination of light grey wood textured laminate and white make the space inviting, relaxing—and the highlight of your home.