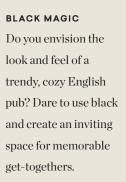

Who says a kitchen should only have one island? This elegant kitchen is the epitome of functionality and optimized storage space thanks to two large islands that complement a standard counter.

One space. Two different atmospheres. This magnificent kitchen features a bar area in a dark grey stain and a classic white kitchen. The island, which matches the bar, harmonizes the two spaces—all while giving them each a distinct feel of their own.