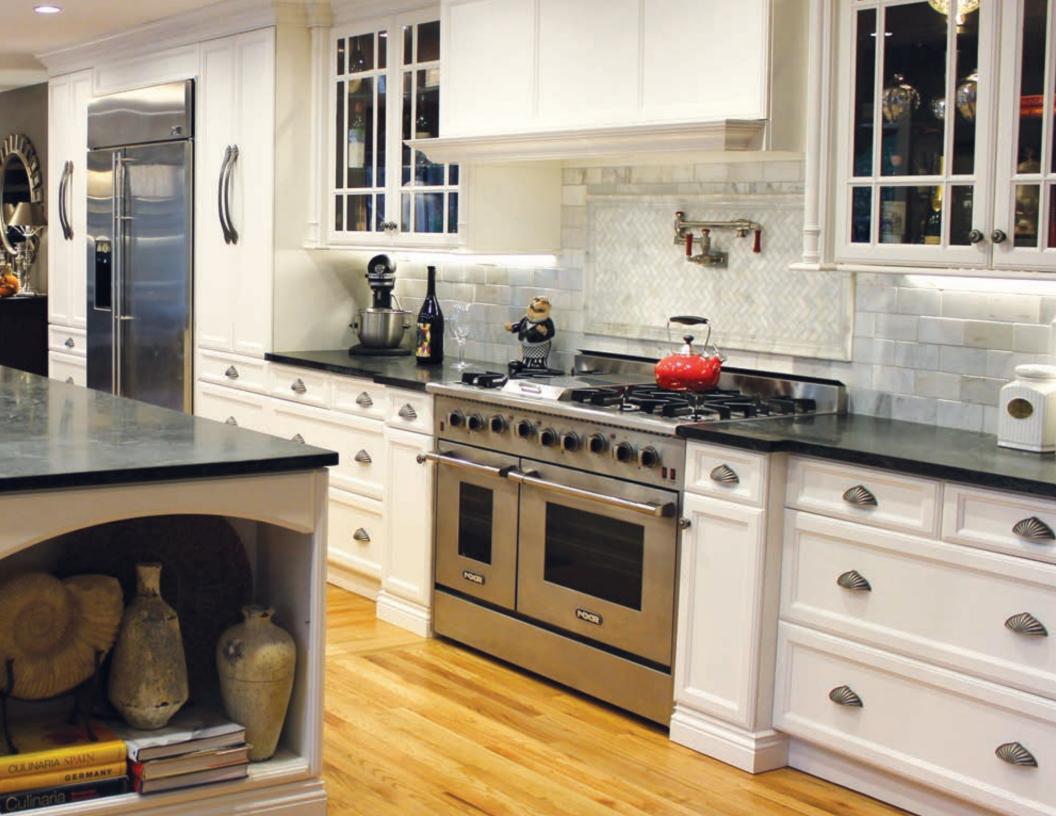

Who says a kitchen should only have one island? This elegant kitchen is the epitome of functionality and optimized storage space thanks to two large islands that complement a standard counter.

One space. Two different atmospheres. This magnificent kitchen features a bar area in a dark grey stain and a classic white kitchen. The island, which matches the bar, harmonizes the two spaces—all while giving them each a distinct feel of their own.

## **Classic** Hearty

### AN IMPRESSIVE CENTERPIECE

This island is the star of this kitchen with its imposing size and custom details. The large columns on the four corners give the distinctive look of a handcrafted piece of furniture rather than an island. It's an ingenious way to add finesse to this heavyweight!