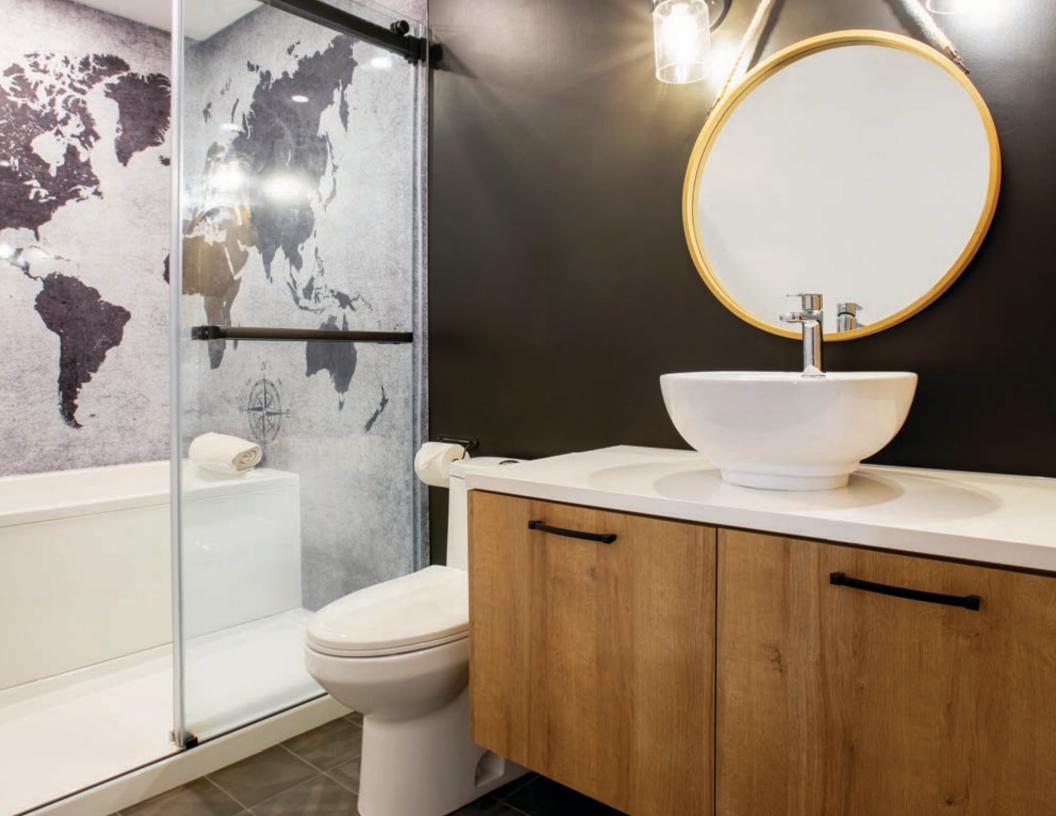

### A DARK HAVEN

This all-black bathroom with a bevelled mirror gives the room an Art Deco feel. This twist between bygone eras and today's contemporary lines is both timeless and fashionable.

If you have a big enough bathroom, why not integrate a dressing table with a small makeup drawer and ample storage drawers' close by? This piece will definitely be the highlight of the room.