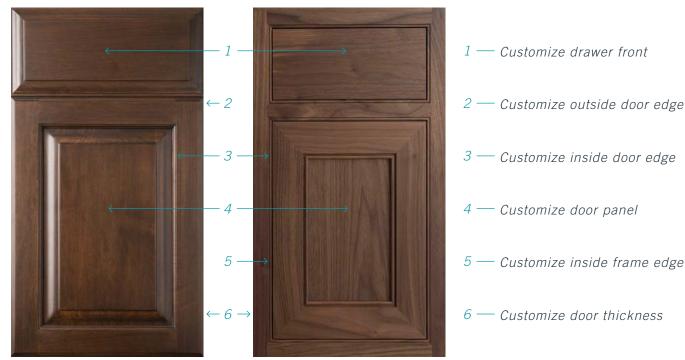

# SELECT OR CUSTOMIZE DOOR THICKNESS

Many standard door styles are available in multiple thicknesses from  $3/4^{"}$  to  $1-1/4^{"}$ . Of course, if a standard door isn't available in a thickness you want, we will create a special door to your specifications.

# SELECT OR CUSTOMIZE OUTSIDE DOOR EDGE PROFILES

Each door style has a variety of door edge profiles to choose from depending on the cabinet style selected (overlay, square inset, profiled inset). Select your edge profile or create your own exclusive profile.

### SELECT OR CUSTOMIZE DOOR PANELS

Standard panel options are available and can be selected to mix and match different looks with a selected door frame. Don't see something you like? Provide us with the look you want, and we can create your one-of-a-kind door design.

### SELECT OR CUSTOMIZE INSIDE FRAME PROFILES / INSET CABINETRY ONLY /

When selecting a traditional inset cabinet style, there are several different frame profiles from beaded to raised aluminum trim. Select the frame profile you want or contact us to create your own.

# SELECT OR CUSTOMIZE DRAWER FRONTS

When selecting drawer fronts, you have many of the same options available as you do with your door including thickness, slab or 5-piece construction, edge profile, and panel options.