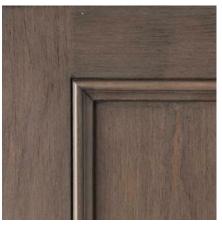

# SELECT OR CUSTOMIZE OUTSIDE DOOR EDGE PROFILES

Each door style has a variety of door edge profiles to choose from depending on the cabinet style selected (overlay, square inset, profiled inset). Select your edge profile or create your own exclusive profile.

### SELECT OR CUSTOMIZE INSIDE FRAME PROFILES / INSET CABINETRY ONLY /

When selecting a traditional inset cabinet style, there are several different frame profiles from beaded to raised aluminum trim. Select the frame profile you want or contact us to create your own.