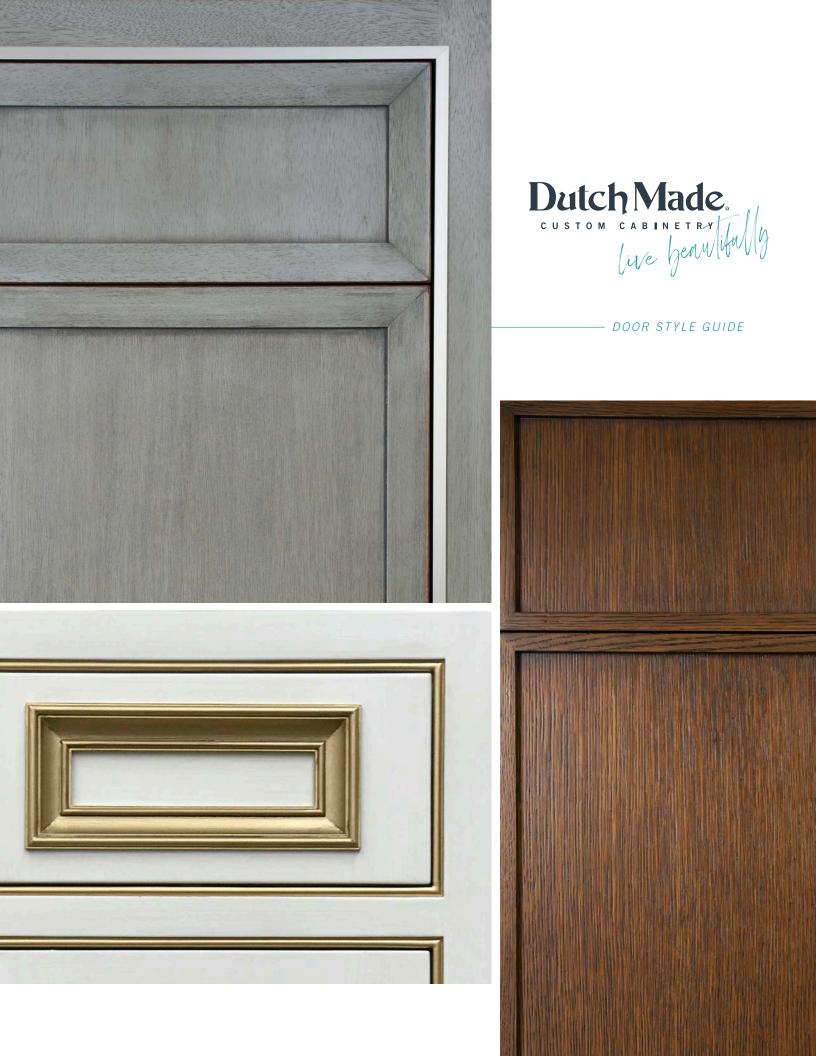

СНАТНАМ Brushed Patina Charcoal on Alder

MANHATTAN Grey Fog on Maple

VALLEY FORGE Color Match on Maple

NOUVEAU Wedgewood Blue on MDF/Maple

COUNTRY FRENCH Malaguania on Walnut

SPECIAL DOOR 709D Tawny on Mahogany

FLORENTINE Tawny on Cherry

HAMILTON Dark Tobacco on Maple

URBANA Rich Chocolate on Walnut

MADISON Ausbury on Quarter Sawn White Oak

**OPUS** Antique White on Maple

ARTESIA Black on quarter sawn white oak

OXFORD Color Match on MDF/maple

SANTA FE Rawhide on cherry

**RICHMOND HILL** 

Color Match on maple

TERRACE Color Match on maple

Dark Tobacco on walnut

WINDSORWINDSORCafé cerused on rift cut white oakVan Deusen Blue on maple

SPECIAL DOOR 424B Malaguania on cherry

SPECIAL DOOR 562 Rawhide on maple

SPECIAL DOOR 623A (C-CHANNEL) Misty Grey on MDF

ARTESIA Color Match on textured knotty oak

SPECIAL DOOR 676 Malaguania on quarter sawn walnut

SPECIAL DOOR 680C Color Match on maple

SPECIAL DOOR 728C Malaguania on walnut

SPECIAL DOOR 744A1 New Pearl White on MDF/cherry

SPECIAL DOOR 745 Rich Chocolate on walnut

SPECIAL DOOR 759A Color Match on maple

SPECIAL DOOR 766A Tawny on walnut

SPECIAL DOOR 766B Color Match on mahogany

**TERRACE** Color Match on maple

SPECIAL DOOR 822C Color Match on rift cut white oak

SPECIAL DOOR 744A Rich Chocolate on walnut

SPECIAL DOOR 823 Color Match on quarter sawn white oak

NORTHWOOD Grizzle Grey on MDF

SPECIAL DOOR 833 Color Match on rift cut white oak

SPECIAL DOOR 744A Mission White on maple/walnut

SPECIAL DOOR 737 Color Match on walnut

SPECIAL DOOR 822 Color Match on walnut

Color Match on maple

**REVIVAL** Color Match on rift cut white oak

SPECIAL DOOR 1231 Color Match on maple

VALLEY FORGE Tawny on alder

ARTESIA Color Match on quarter sawn white oak

SPECIAL DOOR 831 Color Match on maple

SPECIAL DOOR 816 Color Match on rift cut white oak

WINDSOR Color Match on walnut

SPECIAL DOOR 833 Color Match on rift cut white oak

SPECIAL DOOR 804A Color Match on rift cut white oak

**SPECIAL DOOR 4200** Brushed Patina Azure or alder

**SPECIAL DOOR 824** Aged Windsor on alder

Color Match on maple

ARTESIA Natural on reconstituted Wenge

**SPECIAL DOOR 483A** Decorator White on maple

SPECIAL DOOR 832 Sierra on quarter sawn white oak

**COUNTRY FRENCH** Color Match on rift cut white oak

SPECIAL DOOR 838 Color Match on maple

TUSCANY (5/4") Onyz on quarter sawn white oak

SPECIAL DOOR 712A Desert on alder

SPECIAL DOOR 778C Color Match on maple

Natural on walnut

ARTESIA Color Match on textured knotty oak

SPECIAL DOOR 825 Color Match on maple