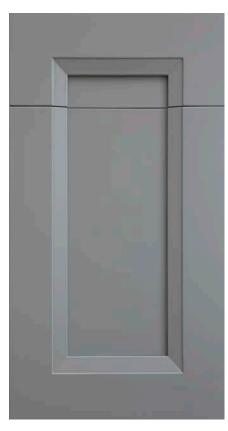

СНАТНАМ Brushed Patina Charcoal on Alder

MANHATTAN Grey Fog on Maple

VALLEY FORGE Color Match on Maple

NOUVEAU Wedgewood Blue on MDF/Maple

COUNTRY FRENCH Malaguania on Walnut

SPECIAL DOOR 709D Tawny on Mahogany

FLORENTINE Tawny on Cherry

HAMILTON Dark Tobacco on Maple

URBANA Rich Chocolate on Walnut

MADISON Ausbury on Quarter Sawn White Oak

**OPUS** Antique White on Maple

ARTESIA Black on quarter sawn white oak

OXFORD Color Match on MDF/maple

SANTA FE Rawhide on cherry

**RICHMOND HILL** 

Color Match on maple

TERRACE Color Match on maple

Dark Tobacco on walnut

WINDSORWINDSORCafé cerused on rift cut white oakVan Deusen Blue on maple

SPECIAL DOOR 424B Malaguania on cherry

SPECIAL DOOR 562 Rawhide on maple

SPECIAL DOOR 623A (C-CHANNEL) Misty Grey on MDF

ARTESIA Color Match on textured knotty oak

SPECIAL DOOR 676 Malaguania on quarter sawn walnut

SPECIAL DOOR 680C Color Match on maple

SPECIAL DOOR 728C Malaguania on walnut

SPECIAL DOOR 744A1 New Pearl White on MDF/cherry

SPECIAL DOOR 745 Rich Chocolate on walnut

SPECIAL DOOR 759A Color Match on maple

SPECIAL DOOR 766A Tawny on walnut

SPECIAL DOOR 766B Color Match on mahogany

**TERRACE** Color Match on maple

SPECIAL DOOR 822C Color Match on rift cut white oak

SPECIAL DOOR 744A Rich Chocolate on walnut

SPECIAL DOOR 823 Color Match on quarter sawn white oak

NORTHWOOD Grizzle Grey on MDF

SPECIAL DOOR 833 Color Match on rift cut white oak

SPECIAL DOOR 744A Mission White on maple/walnut

SPECIAL DOOR 737 Color Match on walnut

SPECIAL DOOR 822 Color Match on walnut

Color Match on maple

**REVIVAL** Color Match on rift cut white oak

SPECIAL DOOR 1231 Color Match on maple

VALLEY FORGE Tawny on alder

ARTESIA Color Match on quarter sawn white oak

SPECIAL DOOR 831 Color Match on maple

SPECIAL DOOR 816 Color Match on rift cut white oak

WINDSOR Color Match on walnut

SPECIAL DOOR 833 Color Match on rift cut white oak

SPECIAL DOOR 804A Color Match on rift cut white oak

**SPECIAL DOOR 4200** Brushed Patina Azure or alder

**SPECIAL DOOR 824** Aged Windsor on alder

Color Match on maple

ARTESIA Natural on reconstituted Wenge

**SPECIAL DOOR 483A** Decorator White on maple

SPECIAL DOOR 832 Sierra on quarter sawn white oak

**COUNTRY FRENCH** Color Match on rift cut white oak

SPECIAL DOOR 838 Color Match on maple

TUSCANY (5/4") Onyz on quarter sawn white oak

SPECIAL DOOR 712A Desert on alder

SPECIAL DOOR 778C Color Match on maple

Natural on walnut

ARTESIA Color Match on textured knotty oak

SPECIAL DOOR 825 Color Match on maple