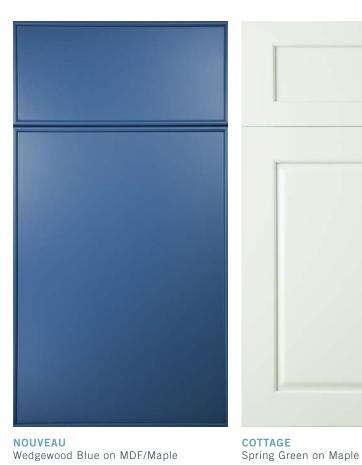

СНАТНАМ Brushed Patina Charcoal on Alder

MANHATTAN Grey Fog on Maple

VALLEY FORGE Color Match on Maple

NOUVEAU Wedgewood Blue on MDF/Maple

COUNTRY FRENCH Malaguania on Walnut

SPECIAL DOOR 709D Tawny on Mahogany