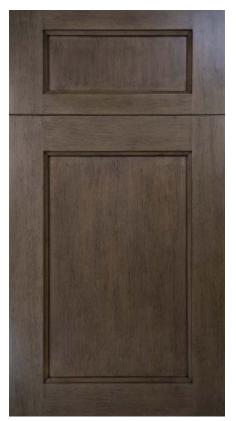

СНАТНАМ Brushed Patina Charcoal on Alder

MANHATTAN Grey Fog on Maple

VALLEY FORGE Color Match on Maple

NOUVEAU Wedgewood Blue on MDF/Maple

COUNTRY FRENCH Malaguania on Walnut

SPECIAL DOOR 709D Tawny on Mahogany

FLORENTINE Tawny on Cherry

HAMILTON Dark Tobacco on Maple

URBANA Rich Chocolate on Walnut

MADISON Ausbury on Quarter Sawn White Oak

**OPUS** Antique White on Maple

ARTESIA Black on quarter sawn white oak

OXFORD Color Match on MDF/maple

SANTA FE Rawhide on cherry

**RICHMOND HILL** 

Color Match on maple

TERRACE Color Match on maple

Dark Tobacco on walnut

WINDSORWINDSORCafé cerused on rift cut white oakVan Deusen Blue on maple

SPECIAL DOOR 424B Malaguania on cherry

SPECIAL DOOR 562 Rawhide on maple

SPECIAL DOOR 623A (C-CHANNEL) Misty Grey on MDF

ARTESIA Color Match on textured knotty oak

SPECIAL DOOR 676 Malaguania on quarter sawn walnut

SPECIAL DOOR 680C Color Match on maple

SPECIAL DOOR 728C Malaguania on walnut

SPECIAL DOOR 744A1 New Pearl White on MDF/cherry

SPECIAL DOOR 745 Rich Chocolate on walnut

SPECIAL DOOR 759A Color Match on maple

SPECIAL DOOR 766A Tawny on walnut

SPECIAL DOOR 766B Color Match on mahogany

**TERRACE** Color Match on maple

SPECIAL DOOR 822C Color Match on rift cut white oak

SPECIAL DOOR 744A Rich Chocolate on walnut

SPECIAL DOOR 823 Color Match on quarter sawn white oak

NORTHWOOD Grizzle Grey on MDF

SPECIAL DOOR 833 Color Match on rift cut white oak

SPECIAL DOOR 744A Mission White on maple/walnut

SPECIAL DOOR 737 Color Match on walnut

SPECIAL DOOR 822 Color Match on walnut

Color Match on maple

**REVIVAL** Color Match on rift cut white oak

SPECIAL DOOR 1231 Color Match on maple

VALLEY FORGE Tawny on alder

ARTESIA Color Match on quarter sawn white oak

SPECIAL DOOR 831 Color Match on maple

SPECIAL DOOR 816 Color Match on rift cut white oak

WINDSOR Color Match on walnut

SPECIAL DOOR 833 Color Match on rift cut white oak

SPECIAL DOOR 804A Color Match on rift cut white oak

**SPECIAL DOOR 4200** Brushed Patina Azure or alder

**SPECIAL DOOR 824** Aged Windsor on alder

Color Match on maple

ARTESIA Natural on reconstituted Wenge

**SPECIAL DOOR 483A** Decorator White on maple

SPECIAL DOOR 832 Sierra on quarter sawn white oak

**COUNTRY FRENCH** Color Match on rift cut white oak

SPECIAL DOOR 838 Color Match on maple

TUSCANY (5/4") Onyz on quarter sawn white oak

SPECIAL DOOR 712A Desert on alder

SPECIAL DOOR 778C Color Match on maple

Natural on walnut

ARTESIA Color Match on textured knotty oak

SPECIAL DOOR 825 Color Match on maple