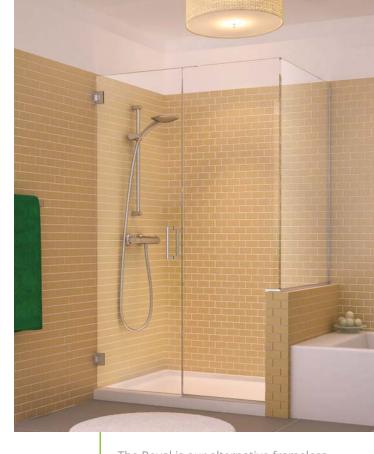

ROYAL series

The Royal is our alternative frameless shower enclosure option for handling heavy glass. It features high-performance, German-engineered solid brass wall-mount and glass-to-glass hinges that exceed industry standards. This series conveys quality and adds beauty to your bath.