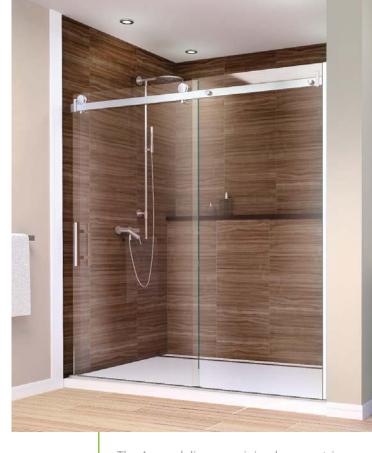

ACERO series

The Acero delivers a minimal, geometric design aesthetic with well-appointed features including a frameless door, stainless steel hardware and tempered safety glass. A truly frameless, sliding door and fixed panel are supported by a rectangular stainless steel rail eliminating the typical header.