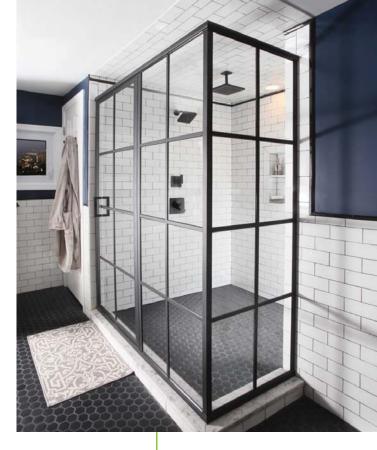

## **METROPOLIS**

series

Metropolis' fully-framed, state-of-the-art, grid design is constructed with aluminum mullions. Choice finishes include powder coated oil rubbed bronze and iron like, matte black, polished chrome, and brushed nickel. The Metropolis provides a retro feel, while delivering modernistic function.