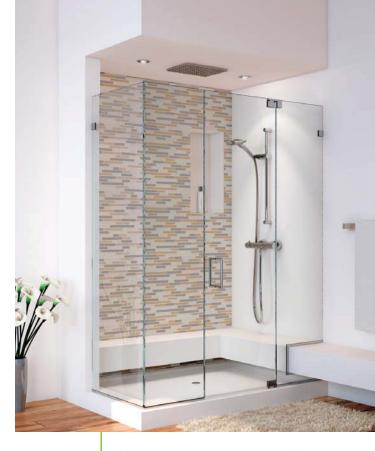

## MAJESTIC series

The Majestic series imparts sophistication while delivering the industry's only truly frameless enclosures. This series features a solid brass pivot hinge with the ability to handle larger and heavier doors. The Majestic offers durable construction and custom design for luxury homeowners.