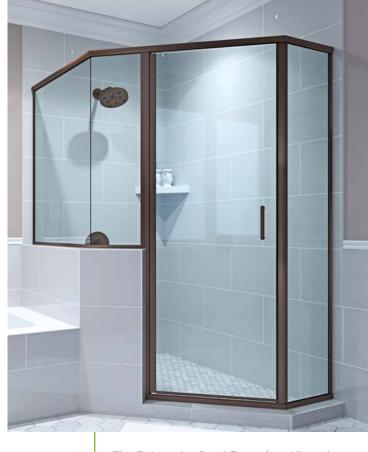

**EPIC** hinged series

The Epic series Semi-Frameless Hinged Door profile offers universal possibilities. Neat and efficient, Epic's smart style will enhance any bathroom concept. Epic offers a clean alternative to bulky, aluminum framed enclosures.