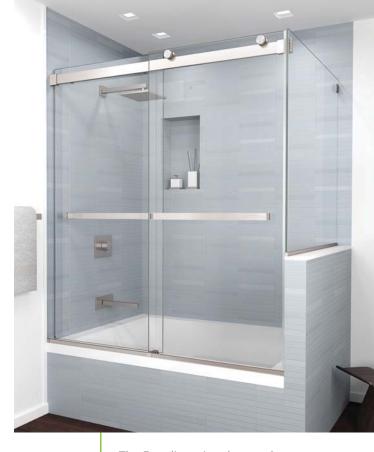

## **EQUALIS** series

The Equalis series shower door system provides the functionality of a frameless by-pass with a timeless, contemporary and transitional aesthetic. Both doors glide effortlessly on a solid aluminum track with cladded stainless steel and features a durable, stainless steel, roller hardware system.