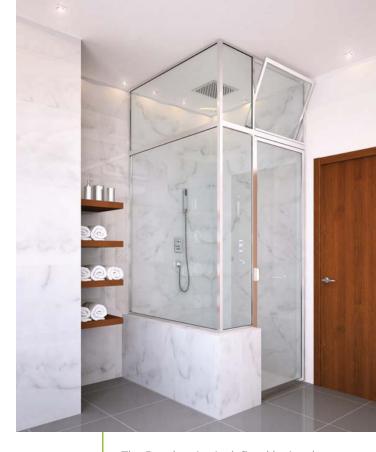

**EPIC** hinged series

The Epic series Semi-Frameless Hinged Door profile offers universal possibilities. Neat and efficient, Epic's smart style will enhance any bathroom concept. Epic offers a clean alternative to bulky, aluminum framed enclosures.