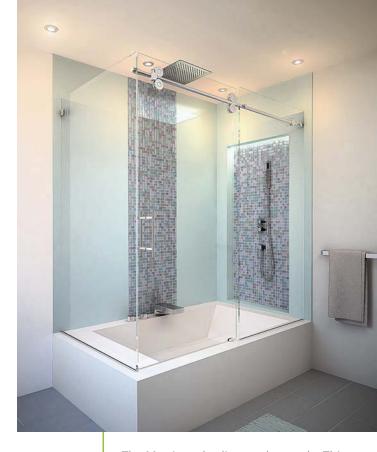

## **EQUALIS** series

The Equalis series shower door system provides the functionality of a frameless by-pass with a timeless, contemporary and transitional aesthetic. Both doors glide effortlessly on a solid aluminum track with cladded stainless steel and features a durable, stainless steel, roller hardware system.