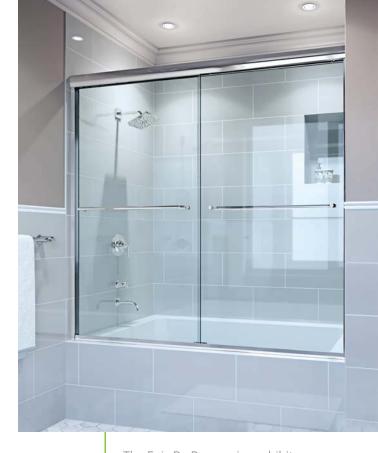

**EPIC** by-pass series

The Epic By-Pass series exhibits an efficient, superior solution to tub and shower environments. European or traditional designs, a variety of metal finishes, plus multiple glass options create distinction for your bath.