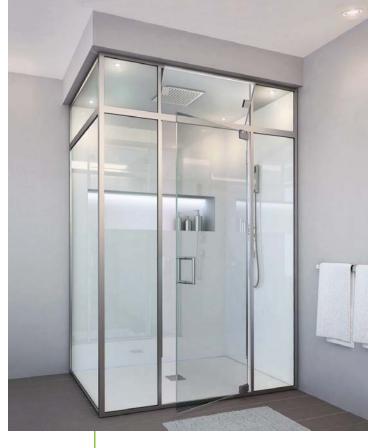

## **METROPOLIS**

series

Metropolis' fully-framed, state-of-the-art, grid design is constructed with aluminum mullions. Choice finishes include powder coated oil rubbed bronze and iron like, matte black, polished chrome, and brushed nickel. The Metropolis provides a retro feel, while delivering modernistic function.