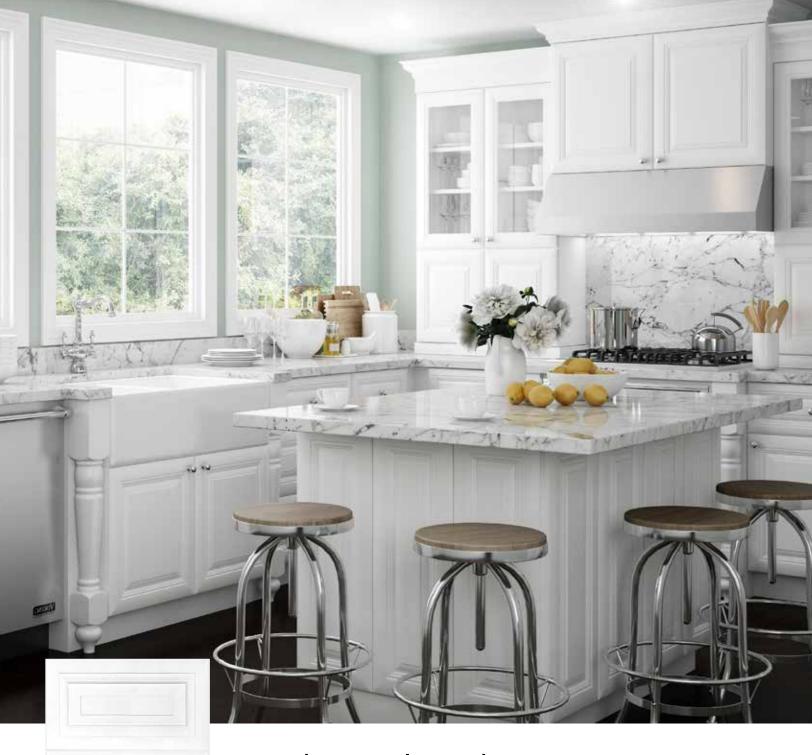

# Brighton Polar White

The precise profiles of mitered frames and raised panels are showcased in a crisp white painted finish.

Available in the following colors:

Brighton Polar White