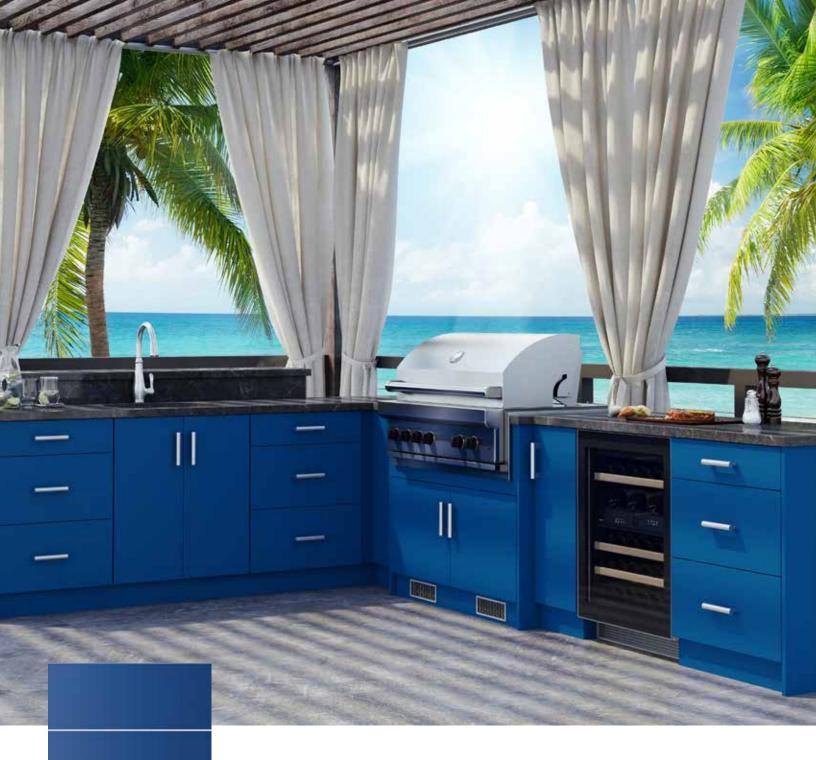

## Miami Reef Blue

Keep things bright and fun with this contemporary flat panel door in Reef Blue.

### **OUTDOOR CABINETRY DOOR STYLES AND FINISHES**

With a desire to spend more quality time outdoors, Weatherstrong Outdoor Cabinetry was designed with your lifestyle in mind. Our cabinets are manufactured in the USA from 3/4" thick All-Weatherboard<sup>TM</sup> a waterproof composite material. Doors and drawer fronts are made from High Density Polyethylene (HDPE) or Marine Grade Polymer (MGP) in a selection of styles and finishes. Cabinets are factory built to order in a wide variety of sizes and configurations, making Weatherstrong cabinets ideal for outdoor kitchen, wet room and garage applications.