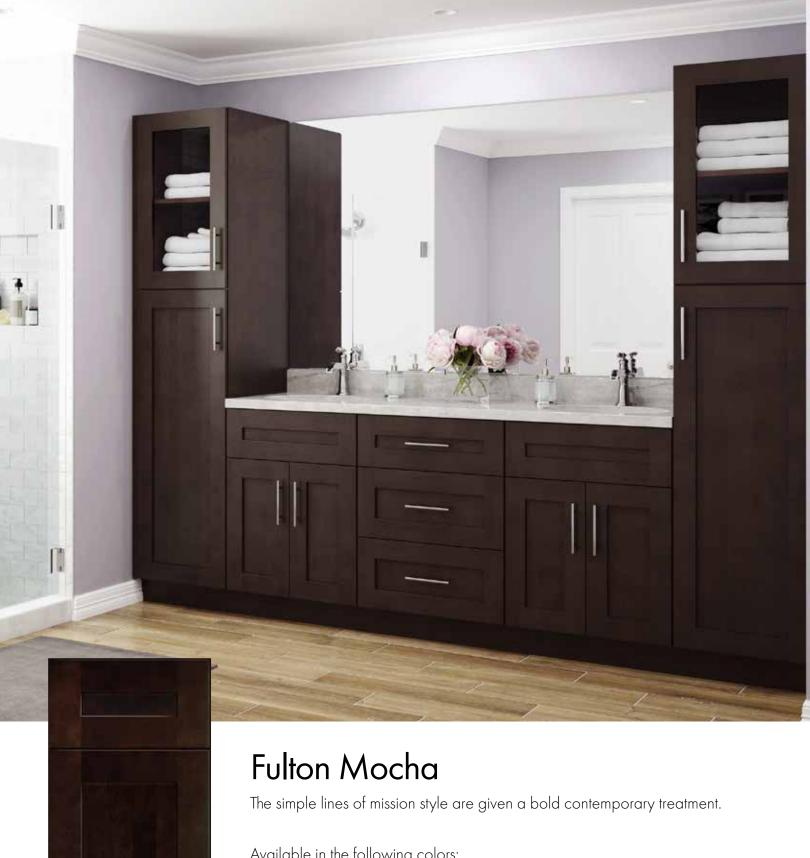

# KITCHEN, BATH & OUTDOOR













This Shaker inspired kitchen features a durable deep gray painted finish. Complements Pebble Gray and Blended Cream.

Available in the following colors:

Nantucket Polar White

et Napa ite Blended Cream







Hawthorne

Cinnamon





Nassau Mythic Blue



Available in the following colors:

Nantucket Polar White

Hawthorne

Cinnamon

Napa Blended Cream



Tiverton









# Brighton Polar White

The precise profiles of mitered frames and raised panels are showcased in a crisp white painted finish.

Available in the following colors:

Brighton Polar White



# Manhattan High Gloss White

The scratch resistant high gloss lacquer finish on these durable melamine doors and drawer fronts creates a clean contemporary appearance.

Available in the following colors:





High Gloss White

High Gloss Metallic



# Manhattan High Gloss Metallic

The scratch resistant high gloss lacquer finish on these durable melamine doors and drawer fronts creates a clean contemporary appearance.





High Gloss White

High Gloss Metallic

## **FEATURES AND ACCE