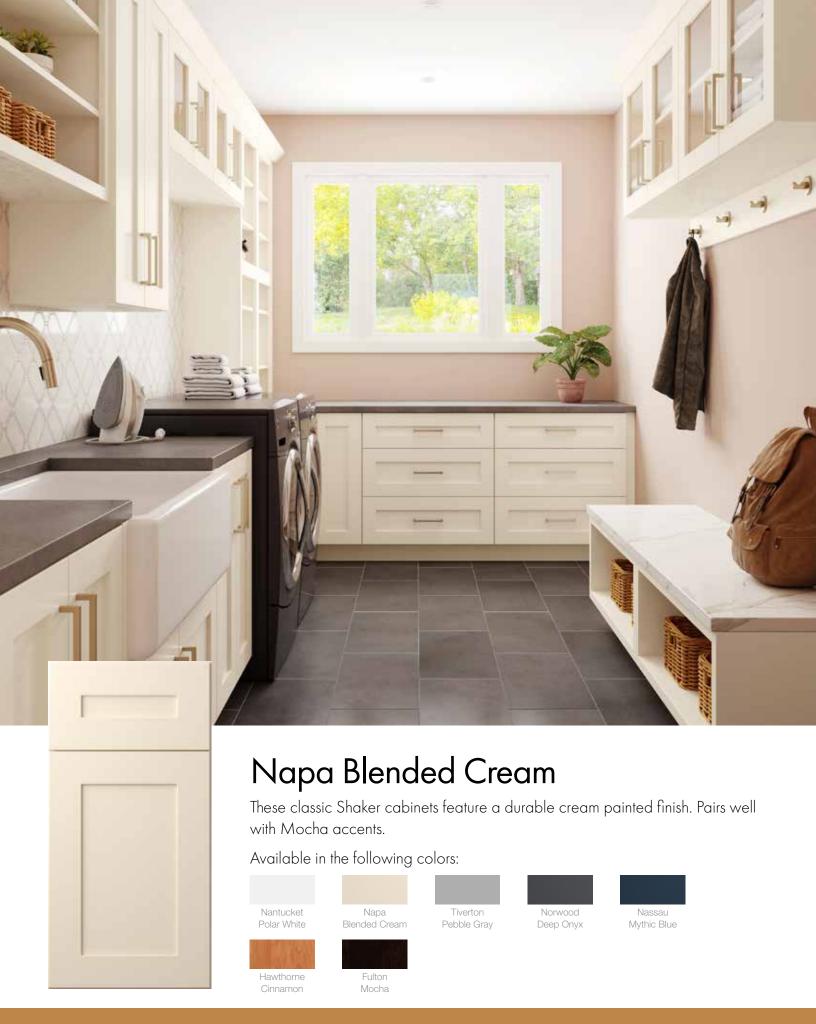

# KITCHEN, BATH & OUTDOOR

This Shaker inspired kitchen features a durable deep gray painted finish. Complements Pebble Gray and Blended Cream.

Available in the following colors:

Nantucket Polar White

et Napa ite Blended Cream

Hawthorne

Cinnamon

Nassau Mythic Blue

Available in the following colors:

Nantucket Polar White

Hawthorne

Cinnamon

Napa Blended Cream