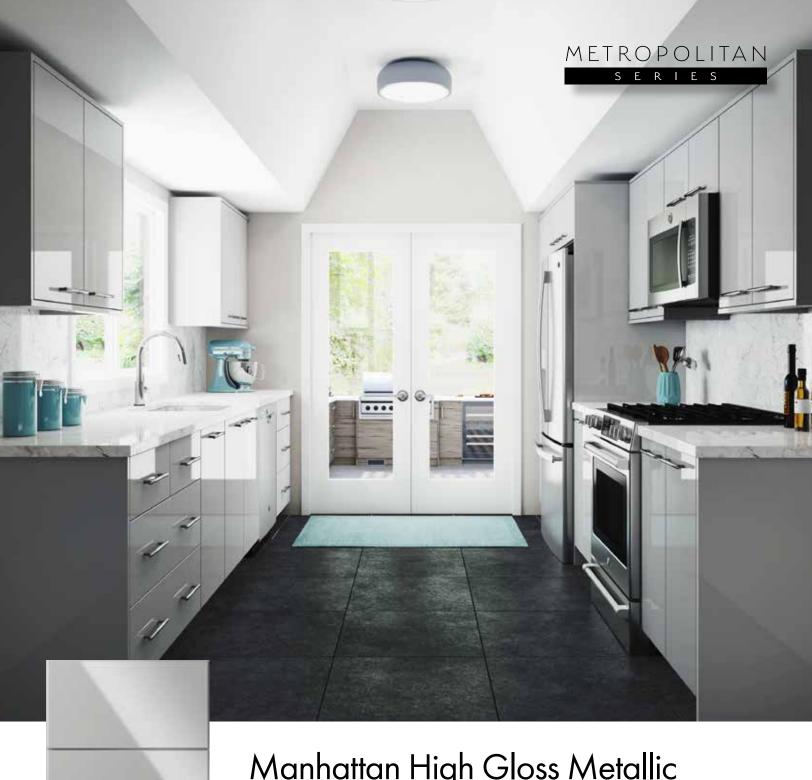

# Manhattan High Gloss Metallic

The scratch resistant high gloss lacquer finish on these durable melamine doors and drawer fronts creates a clean contemporary appearance.

High Gloss White

High Gloss Metallic

High Gloss White

High Gloss Metallic