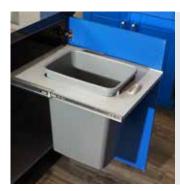

## **Optional Accessories**

Trash Can Pullout
Make cleanup easy
with our pullout trash
can cabinet.

Propane Pullout
A place specifically
for your propane
tank; out of the way
and clear of your
grill.