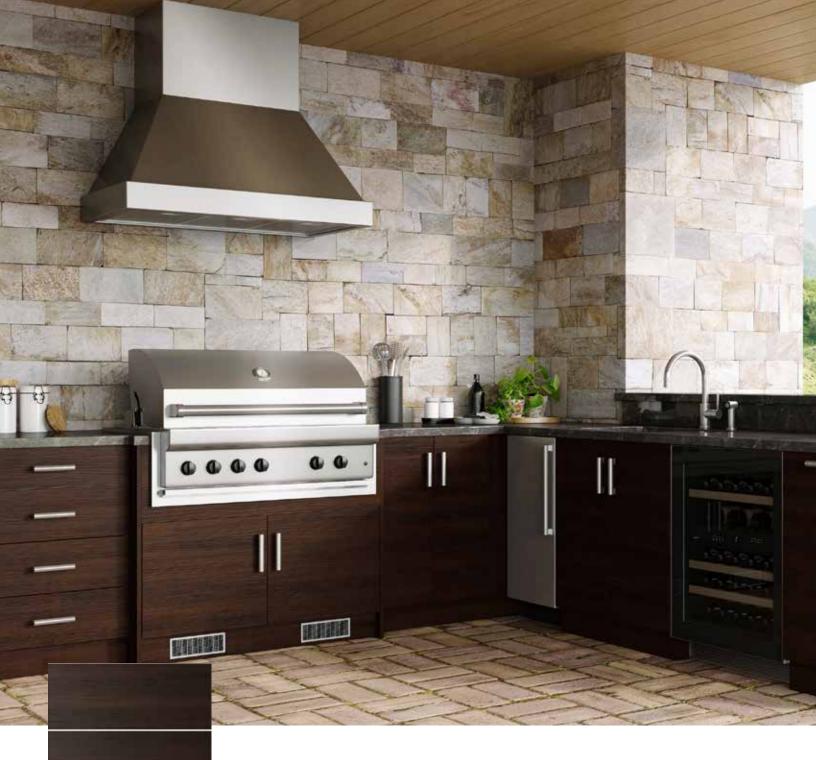

# Daytona Dark Ash

Our Cottage inspired doors with extended stiles in Dark Ash will give a contemporary but rustic feel to your deck or patio.

### **OUTDOOR CABINETRY DOOR STYLES AND FINISHES**

With a desire to spend more quality time outdoors, Weatherstrong Outdoor Cabinetry was designed with your lifestyle in mind. Our cabinets are manufactured in the USA from 3/4" thick All-Weatherboard<sup>TM</sup> a waterproof composite material. Doors and drawer fronts are made from High Density Polyethylene (HDPE) or Marine Grade Polymer (MGP) in a selection of styles and finishes. Cabinets are factory built to order in a wide variety of sizes and configurations, making Weatherstrong cabinets ideal for outdoor kitchen, wet room and garage applications.