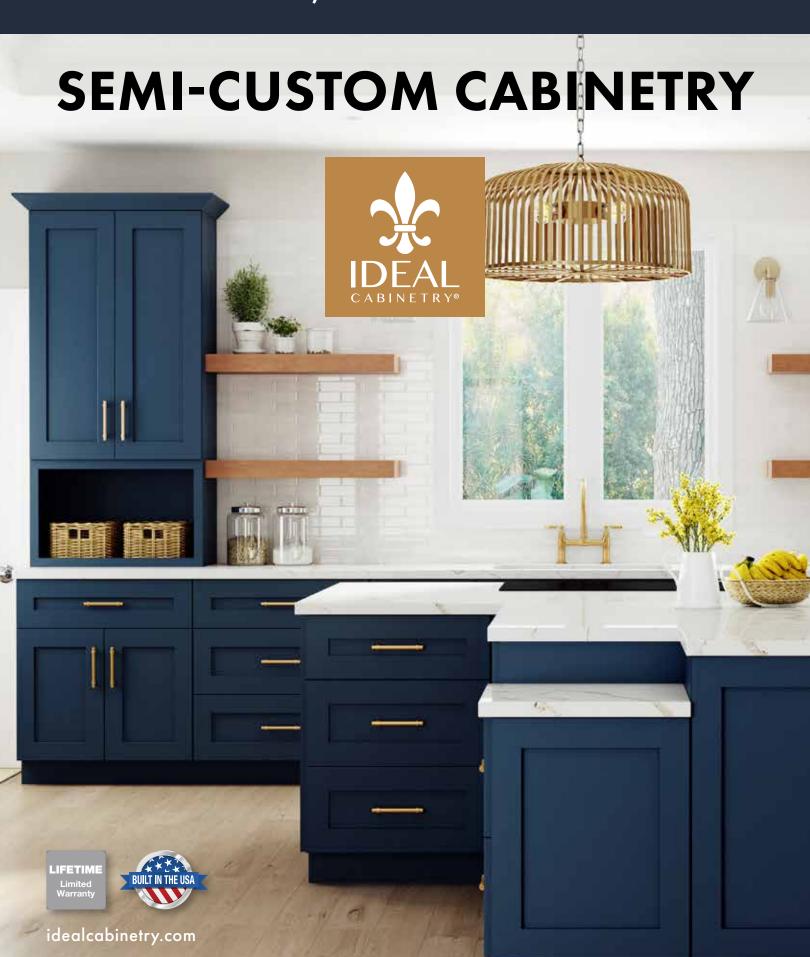

# KITCHEN, BATH & OUTDOOR

This Shaker inspired kitchen features a durable deep gray painted finish. Complements Pebble Gray and Blended Cream.

Available in the following colors:

Nantucket Polar White

et Napa ite Blended Cream