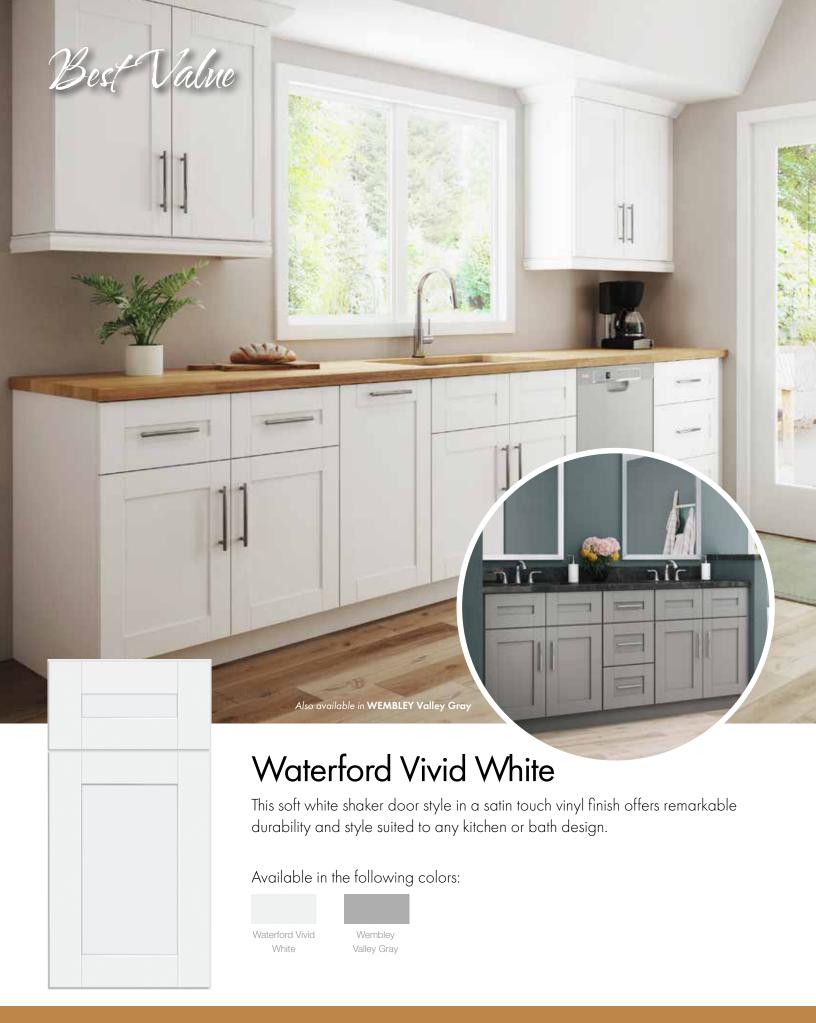

### **FULL OVERLAY DOOR STYLES AND FINISHES**

Ideal Cabinetry's semi-custom kitchen and bath cabinets feature 'Full Overlay' doors and drawer fronts. This means that they fully overlay the face frame of the cabinet, to create a more contemporary seamless appearance. Our full-extension drawers are crafted from solid hardwood with dovetail carpentry joints. 'Soft Close' doors and drawers are standard on most cabinets.

### **THERMOFOIL**

These vinyl clad door styles offer remarkable durability and value.