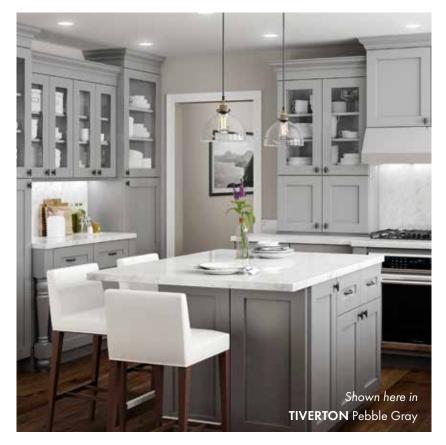

in the following colors:

Nantucket Polar White

Hawthorne

Cinnamon

Napa Blended Cream



Tiverton









# Brighton Polar White

The precise profiles of mitered frames and raised panels are showcased in a crisp white painted finish.

Available in the following colors:

Brighton Polar White



# Manhattan High Gloss White

The scratch resistant high gloss lacquer finish on these durable melamine doors and drawer fronts creates a clean contemporary appearance.

Available in the following colors:





High Gloss White

High Gloss Metallic



# Manhattan High Gloss Metallic

The scratch resistant high gloss lacquer finish on these durable melamine doors and drawer fronts creates a clean contemporary appearance.





High Gloss White

High Gloss Metallic

## **FEATURES AND ACCESSORIES**





# FEATURED Classic Crown Molding

Complete this classic look with beautiful and crisp crown molding.



# FEATURED Spindle Legs

Embellish sink and cooking areas by adding these decorative spindle legs.



#### **FEATURED**

#### **Matching Interior**

Cabinets with our beautiful glass doors come with a clean & matching interior finish.





#### **Cutlery Divider Tray**

Keep your forks, knives, and spoons separated and easy to find.



### Super Susan

Our double rotating trays spin independently of each other for easy access.





### **FULL OVERLAY DOOR STYLES AND FINISHES**

Ideal Cabinetry's semi-custom kitchen and bath cabinets feature 'Full Overlay' doors and drawer fronts. This means that they fully overlay the face frame of the cabinet, to create a more contemporary seamless