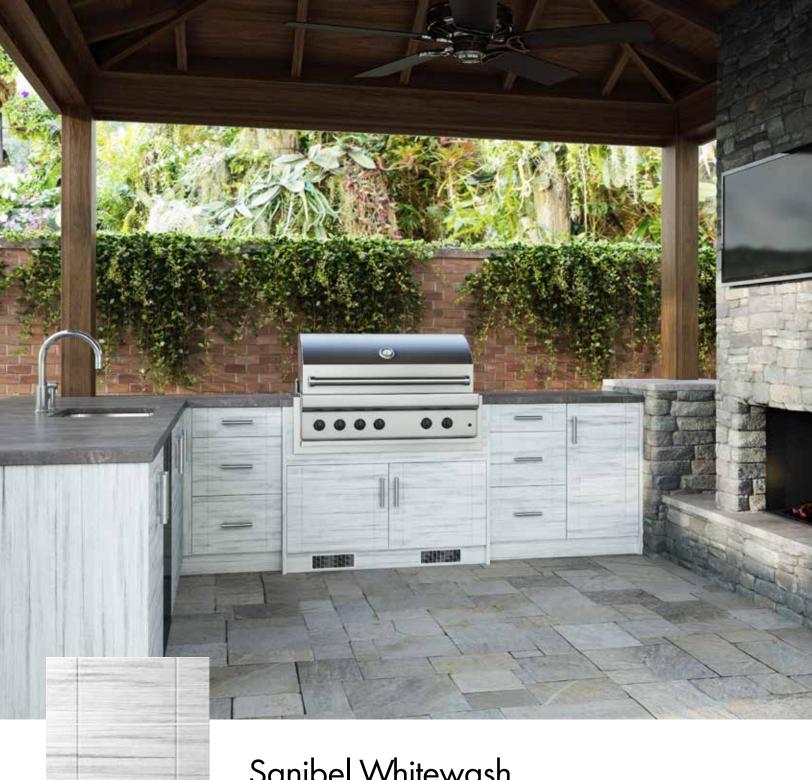

## Sanibel Whitewash

This Shaker inspired door with extended stiles in Whitewash is timeless and perfect for any design taste.