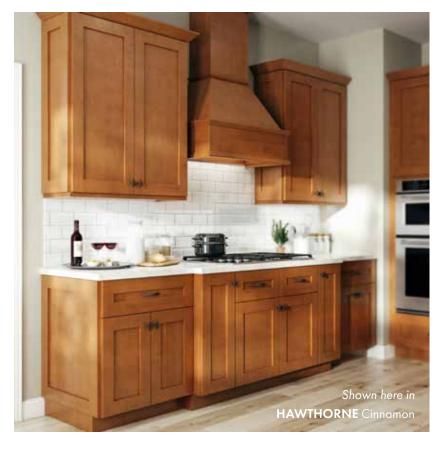

Hawthorne

Cinnamon

Nassau Mythic Blue

Available in the following colors:

Nantucket Polar White

Hawthorne

Cinnamon

Napa Blended Cream