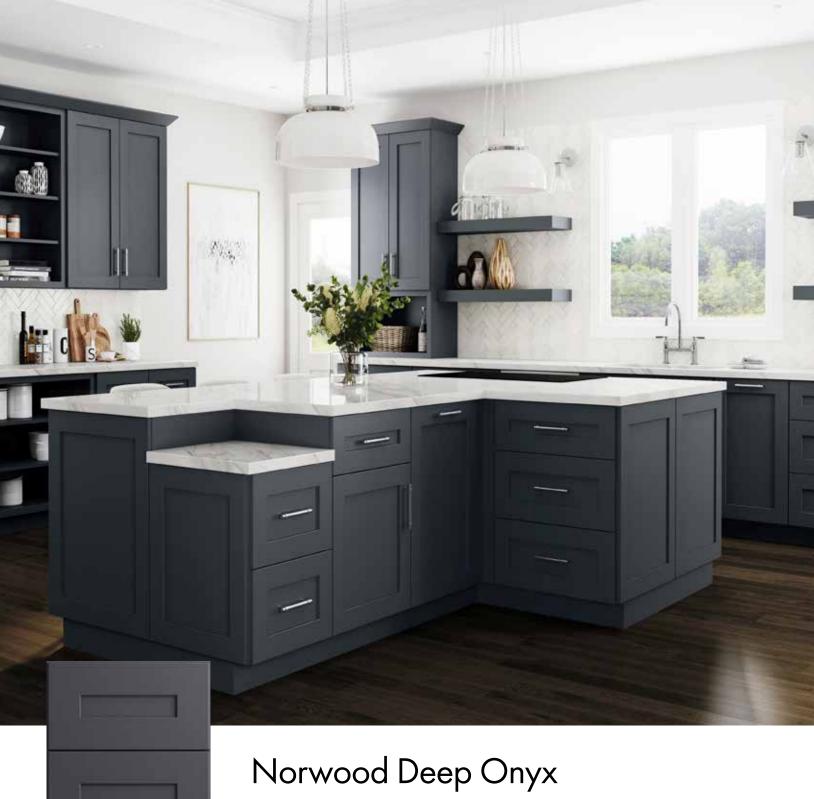

# KITCHEN, BATH & OUTDOOR

This Shaker inspired kitchen features a durable deep gray painted finish. Complements Pebble Gray and Blended Cream.

Available in the following colors:

Nantucket Polar White

et Napa ite Blended Cream

Hawthorne

Cinnamon

Nassau Mythic Blue

Available in the following colors:

Nantucket Polar White

Hawthorne

Cinnamon

Napa Blended Cream