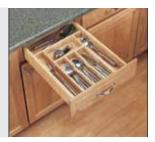

#### **Cutlery Divider Tray**

Keep your forks, knives, and spoons separated and easy to find.