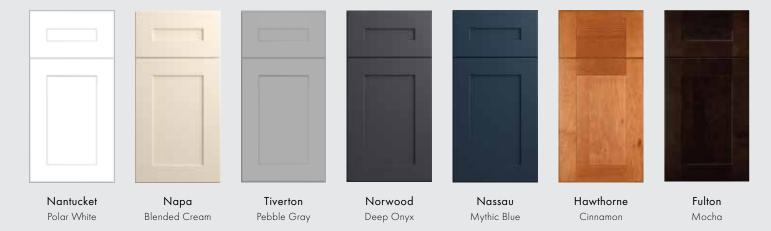

# KITCHEN, BATH & OUTDOOR

This Shaker inspired kitchen features a durable deep gray painted finish. Complements Pebble Gray and Blended Cream.

Available in the following colors:

Nantucket Polar White

et Napa ite Blended Cream

Hawthorne

Cinnamon

Nassau Mythic Blue

Available in the following colors:

Nantucket Polar White

Hawthorne

Cinnamon

Napa Blended Cream