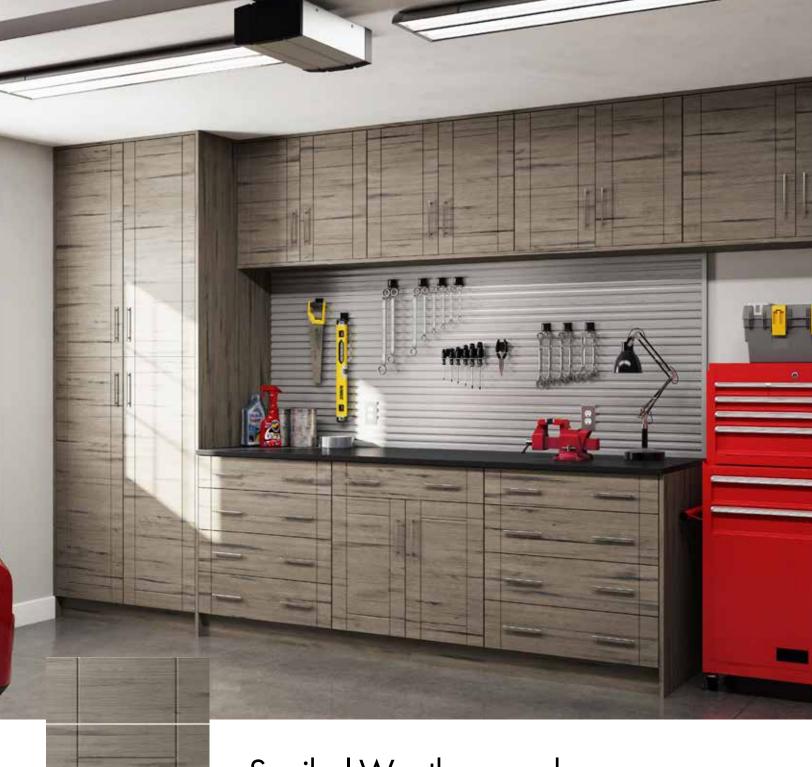

### **OUTDOOR CABINETRY DOOR STYLES AND FINISHES**

With a desire to spend more quality time outdoors, Weatherstrong Outdoor Cabinetry was designed with your lifestyle in mind. Our cabinets are manufactured in the USA from 3/4" thick All-Weatherboard<sup>TM</sup> a waterproof composite material. Doors and drawer fronts are made from High Density Polyethylene (HDPE) or Marine Grade Polymer (MGP) in a selection of styles and finishes. Cabinets are factory built to order in a wide variety of sizes and configurations, making Weatherstrong cabinets ideal for outdoor kitchen, wet room and garage applications.

Cabinets are recommended for indoor wet or dry areas such as laundry rooms and garages or for any outdoor space where surface temperatures do not exceed 220° F.