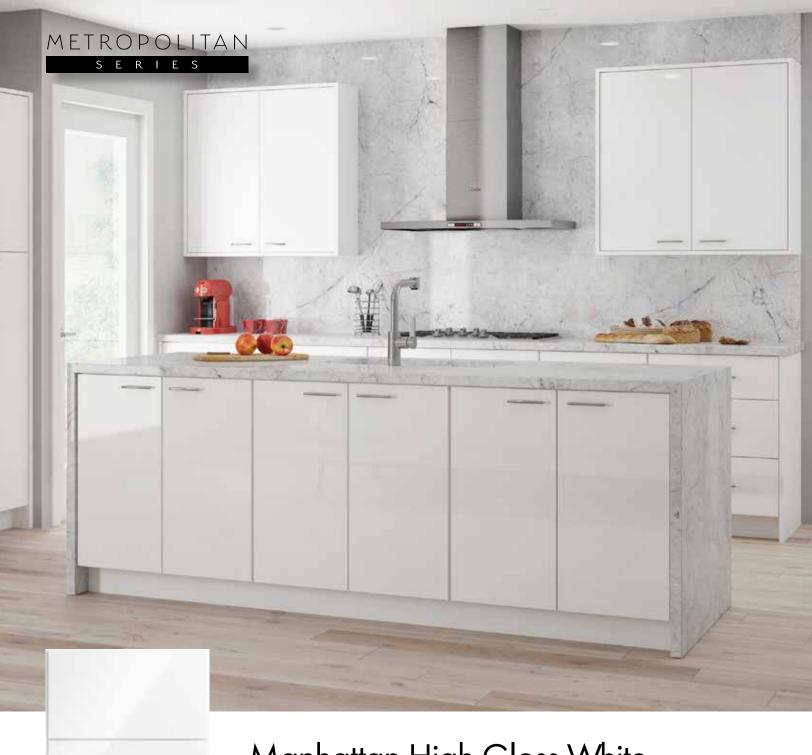

# Manhattan High Gloss White

The scratch resistant high gloss lacquer finish on these durable melamine doors and drawer fronts creates a clean contemporary appearance.

Available in the following colors:

### THE METROPOLITAN SERIES

This contemporary style features clean flat panel doors and drawer fronts built from durable melamine faced furniture board.

Polar White

Waterford Wembley
Vivid White Valley Gray