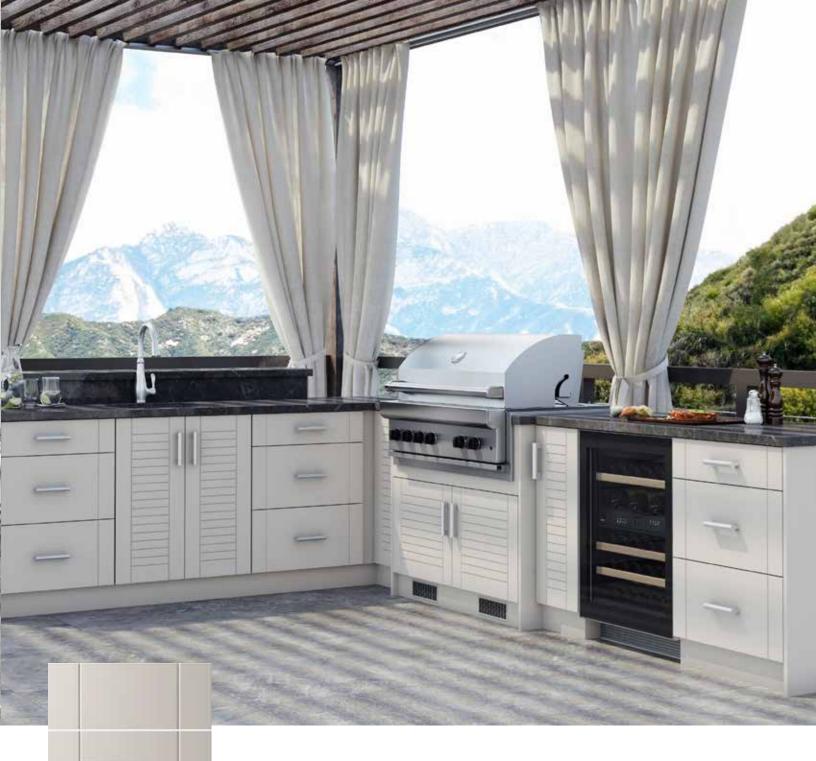

### **OUTDOOR CABINETRY DOOR STYLES AND FINISHES**

With a desire to spend more quality time outdoors, Weatherstrong Outdoor Cabinetry was designed with your lifestyle in mind. Our cabinets are manufactured in the USA from 3/4" thick All-Weatherboard<sup>TM</sup> a waterproof composite material. Doors and drawer fronts are made from High Density Polyethylene (HDPE) or Marine Grade Polymer (MGP) in a selection of styles and finishes. Cabinets are factory built to order in a wide variety of sizes and configurations, making Weatherstrong cabinets ideal for outdoor kitchen, wet room and garage applications.

Cabinets are recommended for indoor wet or dry areas such as laundry rooms and garages or for any outdoor space where surface temperatures do not exceed 220° F.