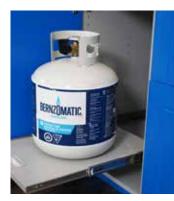

## **Optional Accessories**

Trash Can Pullout
Make cleanup easy
with our pullout trash
can cabinet.

Propane Pullout
A place specifically
for your propane
tank; out of the way
and clear of your
grill.