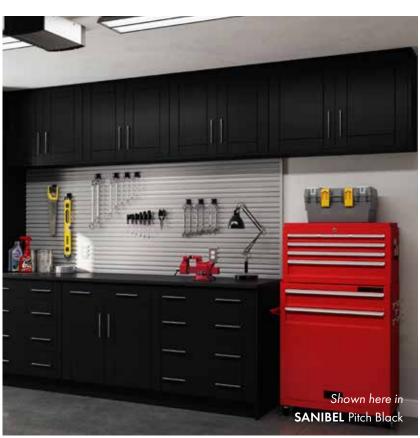

# Tampa Pitch Black

The Island feel of our louver inspired door with extended stiles in Pitch Black is a look that will have you feeling like you're on vacation.