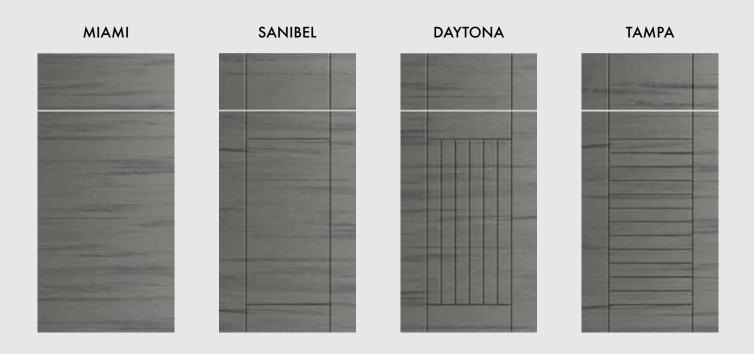

# Daytona Dark Ash

Our Cottage inspired doors with extended stiles in Dark Ash will give a contemporary but rustic feel to your deck or patio.

# Tampa Shoreline Gray

This louver inspired door with extended stiles in Shoreline Gray is timeless and perfect for any design taste.

# Tampa Pitch Black

The Island feel of our louver inspired door with extended stiles in Pitch Black is a look that will have you feeling like you're on vacation.

## Sanibel Weatherwood

This Shaker inspired door with extended stiles in Weatherwood is timeless and perfect for any design taste.

## Sanibel Whitewash

This Shaker inspired door with extended stiles in Whitewash is timeless and perfect for any design taste.

## Miami Reef Blue

Keep things bright and fun with this contemporary flat panel door in Reef Blue.

# Miami Mahogany

This contemporary flat panel in Mahogany is timeless and perfect for any design taste.