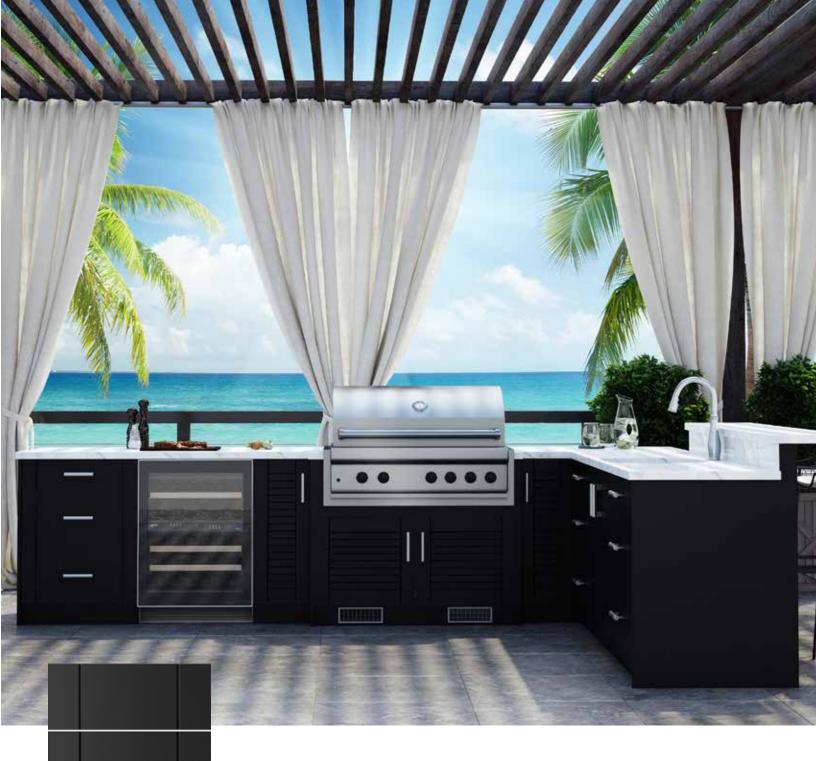

### **OUTDOOR CABINETRY DOOR STYLES AND FINISHES**

With a desire to spend more quality time outdoors, Weatherstrong Outdoor Cabinetry was designed with your lifestyle in mind. Our cabinets are manufactured in the USA from 3/4" thick All-Weatherboard<sup>TM</sup> a waterproof composite material. Doors and drawer fronts are made from High Density Polyethylene (HDPE) or Marine Grade Polymer (MGP) in a selection of styles and finishes. Cabinets are factory built to order in a wide variety of sizes and configurations, making Weatherstrong cabinets ideal for outdoor kitchen, wet room and garage applications.

Cabinets are recommended for indoor wet or dry areas such as laundry rooms and garages or for any outdoor space where surface temperatures do not exceed 220° F.