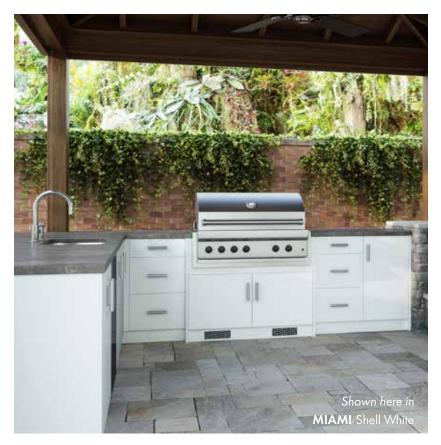

## Miami Reef Blue

Keep things bright and fun with this contemporary flat panel door in Reef Blue.

### **OUTDOOR CABINETRY DOOR STYLES AND FINISHES**

With a desire to spend more quality time outdoors, Weatherstrong Outdoor Cabinetry was designed with your lifestyle in mind. Our cabinets are manufactured in the USA from 3/4" thick All-Weatherboard<sup>TM</sup> a waterproof composite material. Doors and drawer fronts are made from High Density Polyethylene (HDPE) or Marine Grade Polymer (MGP) in a selection of styles and finishes. Cabinets are factory built to order in a wide variety of sizes and configurations, making Weatherstrong cabinets ideal for outdoor kitchen, wet room and garage applications.