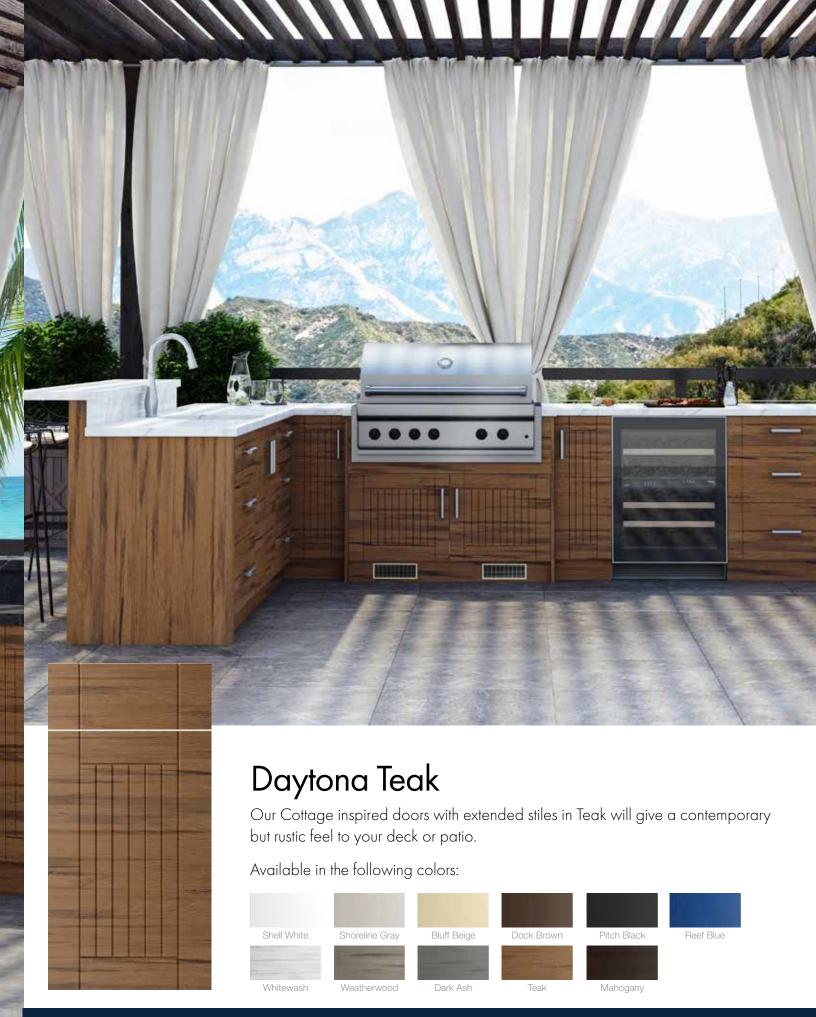

# Daytona Dark Ash

Our Cottage inspired doors with extended stiles in Dark Ash will give a contemporary but rustic feel to your deck or patio.