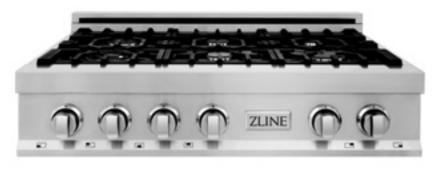

## Rangetops

GAS

Ignite your culinary skills. Upgrade your kitchen with Italian crafted burners and cast iron grates featured on ZLINE Professional Rangetops.

# Rangetops

# Premium One Piece Cooktop Designed to handle every cooking environment. Cast Iron Grill Exceptionally strong, built to last material. Reversible griddle option available. ZLINE Stainless Steel Knobs Engineered for incredible durability. Litalian Burners Clean, even flames that are crafted to last. Brass burner options available.

RT Stainless Steel 30/36/48 in.

RTS
DuraSnow® Stainless Steel
30/36/48 in.

RTB-BR Black Stainless Steel 30/36/48 in.