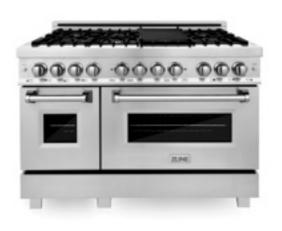

## **Dual Fuel**

**GAS STOVE AND ELECTRIC OVEN** 

## Gas

**GAS STOVE AND GAS OVEN** 

**RA24** 24 in.

**RA30** 30 in.

**RA36** 36 in.

**RG24** 24 in.

**RG30** 30 in.

**RA48** 48 in.

**RA60** 60 in.

**RG36** 36 in.

**RG48** 48 in.

10

**y** 

ZLINE