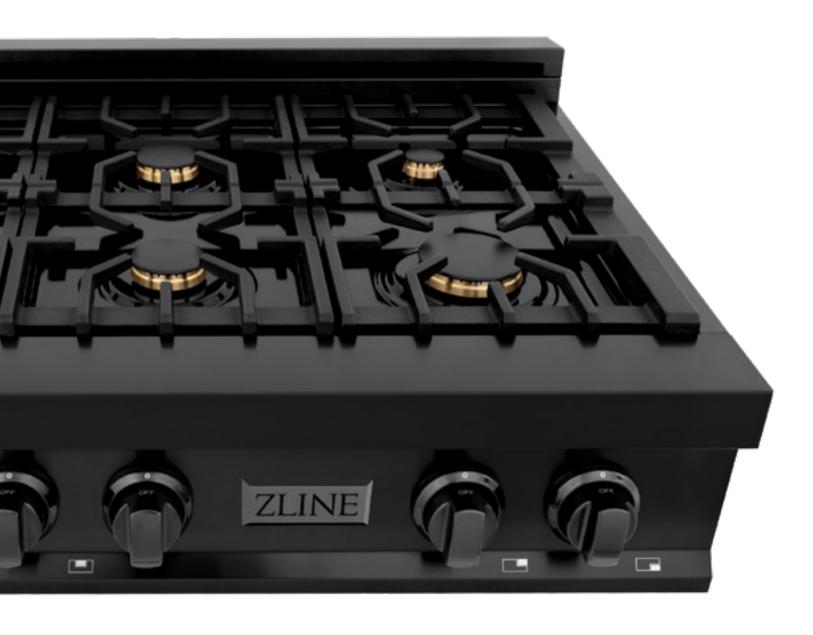

## Rangetops

GAS

Ignite your culinary skills. Upgrade your kitchen with Italian crafted burners and cast iron grates featured on ZLINE Professional Rangetops.

# Premium One Piece Cooktop Designed to handle every cooking environment. Cast Iron Grill Exceptionally strong, built to last material. Reversible griddle option available. ZLINE Stainless Steel Knobs Engineered for incredible durability. Litalian Burners Clean, even flames that are crafted to last. Brass burner options available.

RT Stainless Steel 30/36/48 in.

RTS
DuraSnow® Stainless Steel
30/36/48 in.

RTB-BR Black Stainless Steel 30/36/48 in.