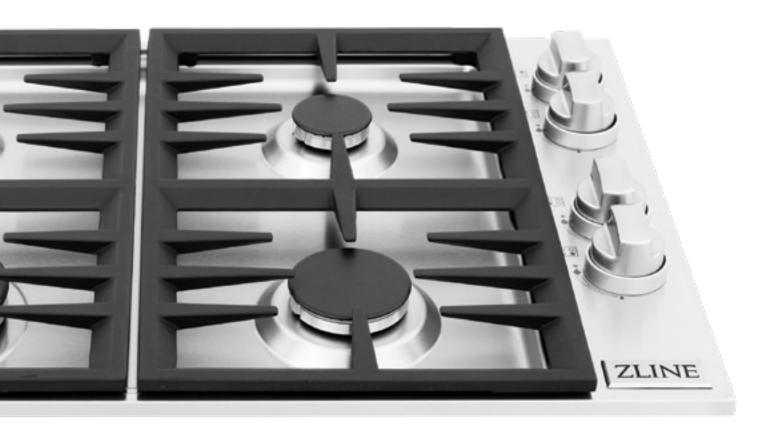

## Rangetops

GAS

Ignite your culinary skills. Upgrade your kitchen with Italian crafted burners and cast iron grates featured on ZLINE Professional Rangetops.

# Rangetops

# Premium One Piece Cooktop Designed to handle every cooking environment. Cast Iron Grill Exceptionally strong, built to last material. Reversible griddle option available. ZLINE Stainless Steel Knobs Engineered for incredible durability. Litalian Burners Clean, even flames that are crafted to last. Brass burner options available.

RT Stainless Steel 30/36/48 in.

RTS
DuraSnow® Stainless Steel
30/36/48 in.

RTB-BR Black Stainless Steel 30/36/48 in.