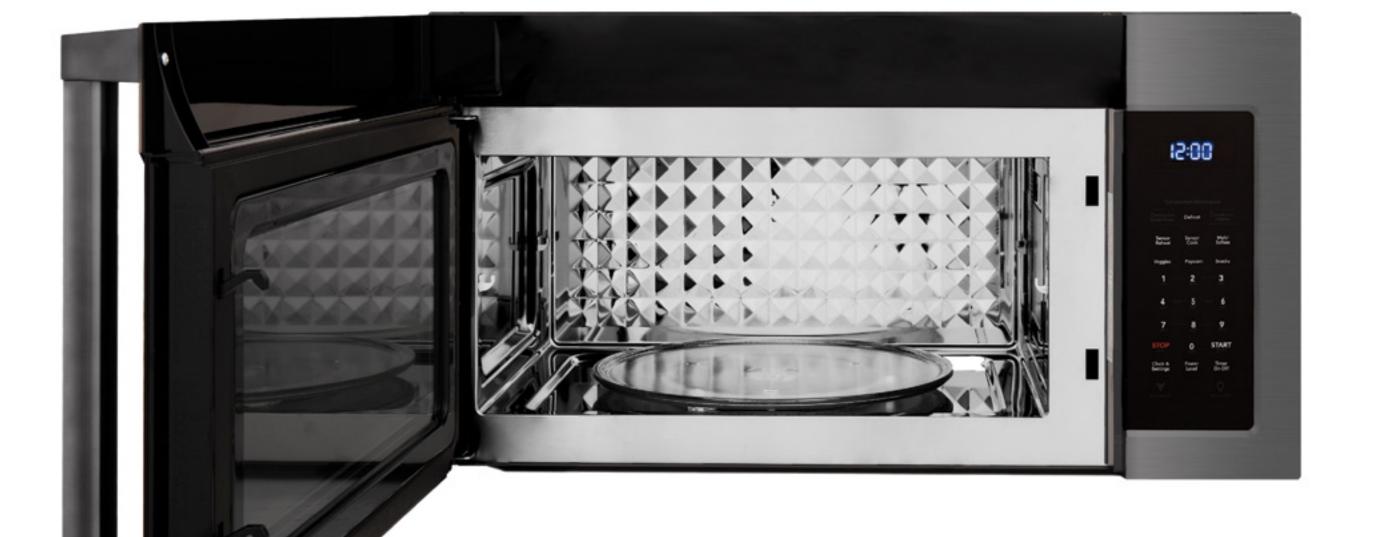

# Over The Range

A fresh take on a timeless addition. The ZLINE Over the Range Microwave brings 3 in 1 functionality: microwave, convection, and powerful ventilation.

# Over The Range

**FEATURES** 

**Available Finishes** 

Stainless Steel

DuraSnow® Stainless Steel

Black Stainless Steel

#### 3 Appliances in 1

Combine microwave and convection cooking in a single solution with over the range ventilation. Solid stainless steel construction offers improved heating, cooking, and defrosting with an even easier clean up.