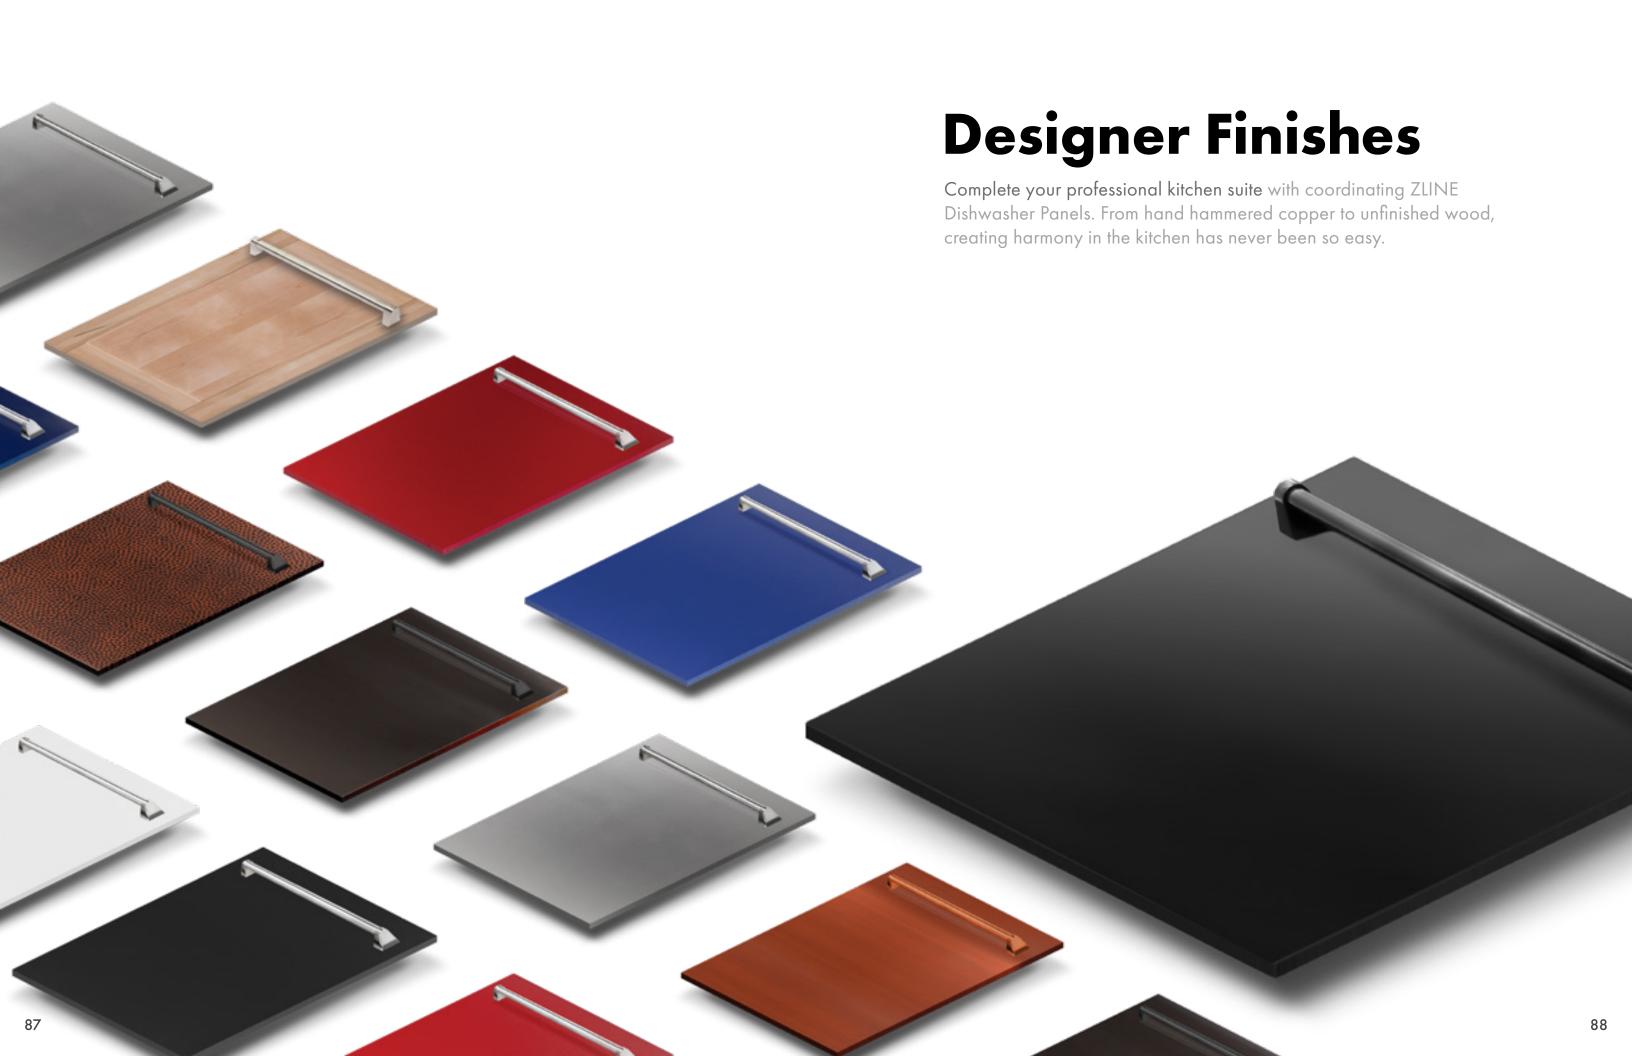

### 81 Dishwashers

- 83 3<sup>rd</sup> Rack Dishwashers
- B7 Designer Finishes
- 89 Classic Dishwashers

Wall to Wall Sound

Sound to fill your entire kitchen.

**Easy Connection** 

Pair your favorite device from up to 40 feet away.

**Hidden in Plain Sight** 

Bluetooth Wireless sound system seamlessly integrated into the crown molding.