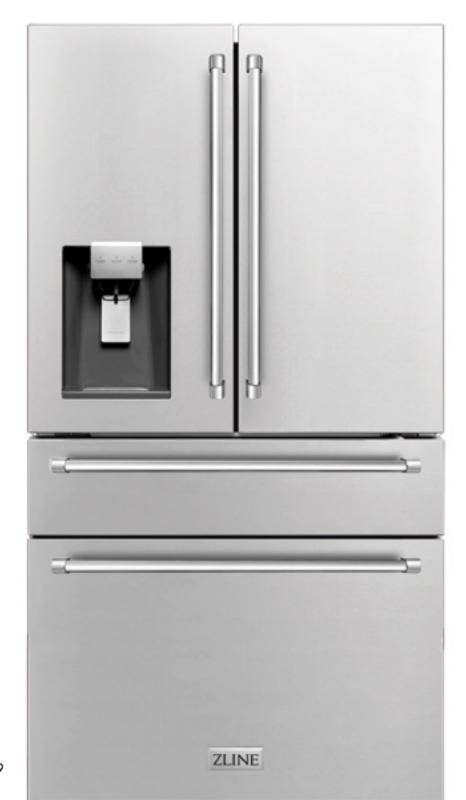

# French Door with Water Dispenser

Refresh your kitchen space.

ZLINE French Door Refrigerators
with Water Dispenser provides full
features and gesthetics all in one.

# French Door with Water Dispenser

**FEATURES** 

#### **Stainless Steel Handles**

Enjoy a clean look in your kitchen with fingerprint resistant 430 grade stainless steel.

#### **LED Lighting**

Illuminate your entire refrigerator with six LED lights at the top and sides of the refrigerator.

#### Flex Drawer

Top freezer drawer has four temperature ranges to meet different food or beverage storage needs for added flexibility.

#### **Powerful Water Filter**

Removes 94% of chlorine and 99.9% of contaminants for the freshest drinking water.

#### **Triple Cooling System**

Independent refrigerator, freezer, and ice maker cooling systems help keep foods fresh.

Energy efficiency in addition to peak cooling performance.