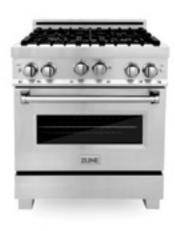

## Freestanding

**DUAL FUEL AND GAS** 

Bring more to the kitchen. ZLINE Professional Freestanding Ranges are the perfect centerpiece for any home.

## Freestanding

**FEATURES** 

## Gas

**GAS STOVE AND GAS OVEN** 

**RA24** 24 in.

**RA30** 30 in.

**RA36** 36 in.

**RG24** 24 in.

**RG30** 30 in.

**RA48** 48 in.