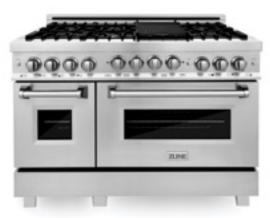

## Freestanding

**DUAL FUEL AND GAS** 

Bring more to the kitchen. ZLINE Professional Freestanding Ranges are the perfect centerpiece for any home.

## Freestanding

**FEATURES** 

## Gas

**GAS STOVE AND GAS OVEN** 

**RA24** 24 in.

**RA30** 30 in.

**RA36** 36 in.

**RG24** 24 in.

**RG30** 30 in.

**RA48** 48 in.