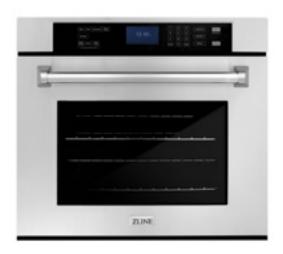

## Wall Ovens

Maximize your kitchen space. Bring luxury features into any kitchen layout with ZLINE Wall Ovens.

## Wall Ovens

**FEATURES** 