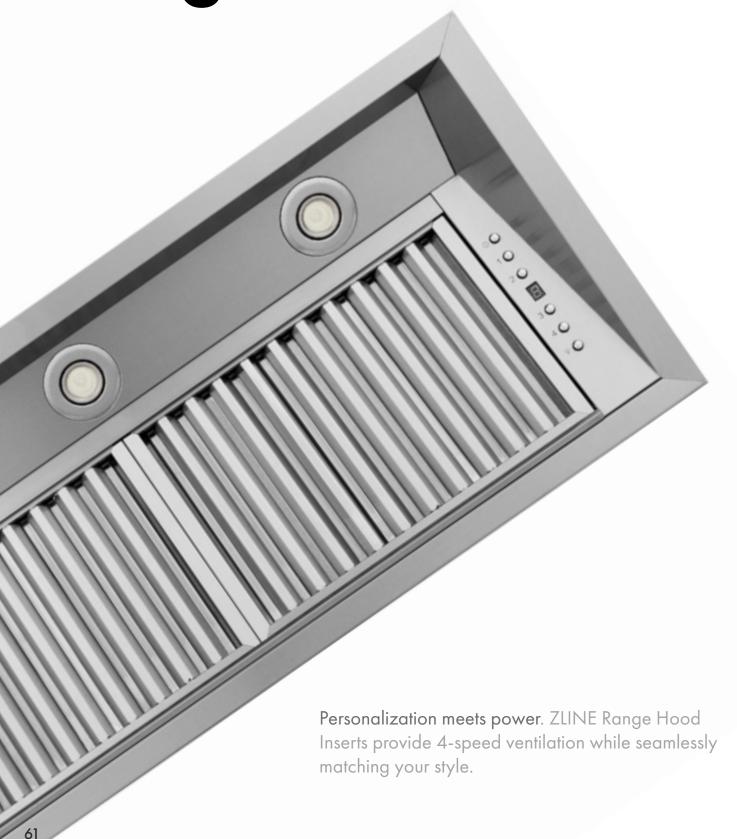

rdrew Juro





# AUTOGRAPH — EDITION —

Jardrew Suro



DuraSnow® Stainless Steel with Matte Black

Stainless Steel with White Matte and Gold Black Stainless Steel with Champagne Bronze

EXPERIENCE ATTAINABLE LUXURY®



# Range Hoods

- Wall Mount
- Island Mount
- **Under Cabinet**
- **Designer Finishes**
- Range Hood Inserts 61
- $CrownSound^{IM}$





## Wall Mount

Details that matter. ZLINE Range Hoods feature multi-directional LED lighting designed to brighten up your home.



Enhance your culinary experience. ZLINE Wall Mount Range Hoods provide powerful ventilation and a luxurious aesthetic.



## Island Mount



Appliances that take center stage. ZLINE Island Range Hoods combine professional design and world class performance.



## **Under Cabinet**







## Range Hood Inserts





## Never Miss a Beat

**WIRELESS SPEAKERS IN YOUR KITCHEN** 



## Elevate Your Kitchen Entertainment

Create the perfect ambiance for every occasion with a high fidelity sound system hidden in the crown molding of your range hood. For the first time, quality sound can be incorporated in the kitchen space without sacrificing on design.







Wall to Wall Sound

Sound to fill your entire kitchen.

**Easy Connection** 

Pair your favorite device from up to 40 feet away.

**Hidden in Plain Sight** 

Bluetooth Wireless sound system seamlessly integrated into the crown molding.

# Microwaves

- 67 Microwave Drawer
- 71 Microwave Oven
- 75 Over The Range



# Microwave Drawer



Elevate your kitchen space. Designed with convenience in mind alongside a modern, sleek aesthetic.



## Microwav