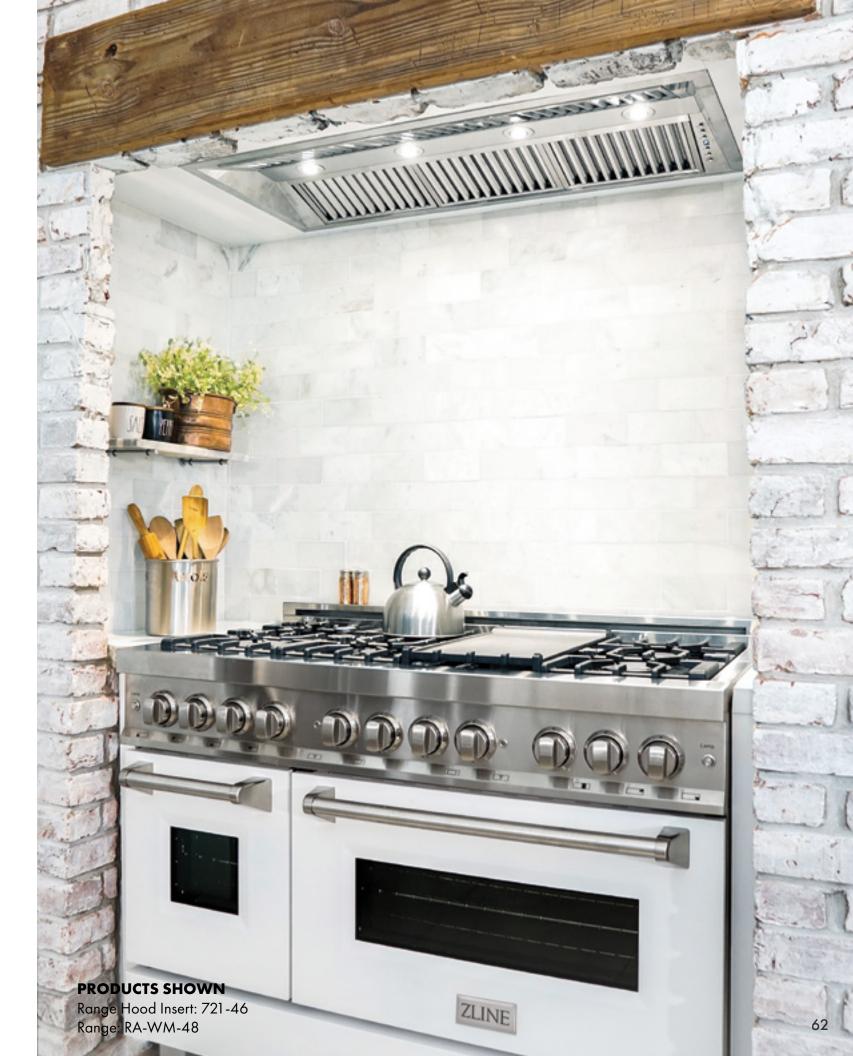

rew Juro





# AUTOGRAPH — EDITION —

Jardrew Suro



DuraSnow® Stainless Steel with Matte Black

Stainless Steel with White Matte and Gold Black Stainless Steel with Champagne Bronze

EXPERIENCE ATTAINABLE LUXURY®



# Range Hoods

- Wall Mount
- Island Mount
- **Under Cabinet**
- **Designer Finishes**
- Range Hood Inserts 61
- $CrownSound^{IM}$





## Wall Mount

Details that matter. ZLINE Range Hoods feature multi-directional LED lighting designed to brighten up your home.



Enhance your culinary experience. ZLINE Wall Mount Range Hoods provide powerful ventilation and a luxurious aesthetic.



## Island Mount



Appliances that take center stage. ZLINE Island Range Hoods combine professional design and world class performance.



## **Under Cabinet**







## Range Hood Inserts





## Never Miss a Beat

**WIRELESS SPEAKERS IN YOUR KITCHEN** 



## Elevate Your Kitchen Entertainment

Create the perfect ambiance for every occasion with a high fidelity sound system hidden in the crown molding of your range hood. For the first time, quality sound can be incorporated in the kitchen space without sacrificing on design.







Wall to Wall Sound

Sound to fill your entire kitchen.

**Easy Connection** 

Pair your favorite device from up to 40 feet away.

**Hidden in Plain Sight** 

Bluetooth Wireless sound system seamlessly integrated into the crown molding.

# Microwaves

- 67 Microwave Drawer
- 71 Microwave Oven
- 75 Over The Range



# Microwave Drawer



Elevate your kitchen space. Designed with convenience in mind alongside a modern, sleek aesthetic.



## Microwave