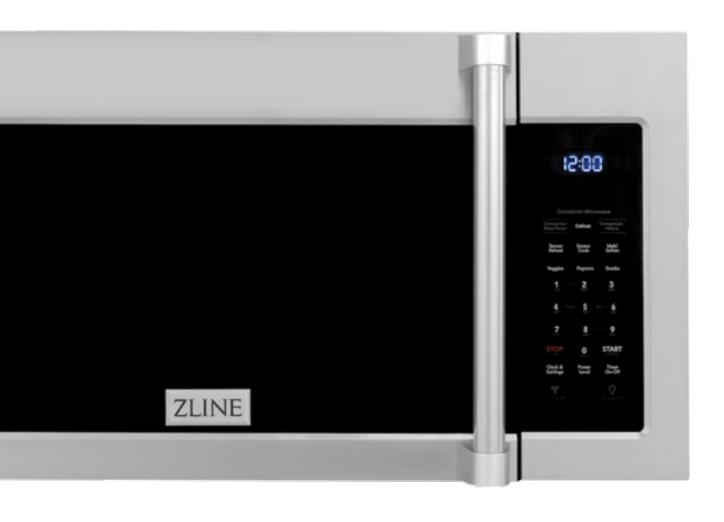

# Over The Range

A fresh take on a timeless addition. The ZLINE Over the Range Microwave brings 3 in 1 functionality: microwave, convection, and powerful ventilation.

# Over The Range

**FEATURES** 

**Available Finishes** 

Stainless Steel

DuraSnow® Stainless Steel

Black Stainless Steel

#### 3 Appliances in 1

Combine microwave and convection cooking in a single solution with over the range ventilation. Solid stainless steel construction offers improved heating, cooking, and defrosting with an even easier clean up.