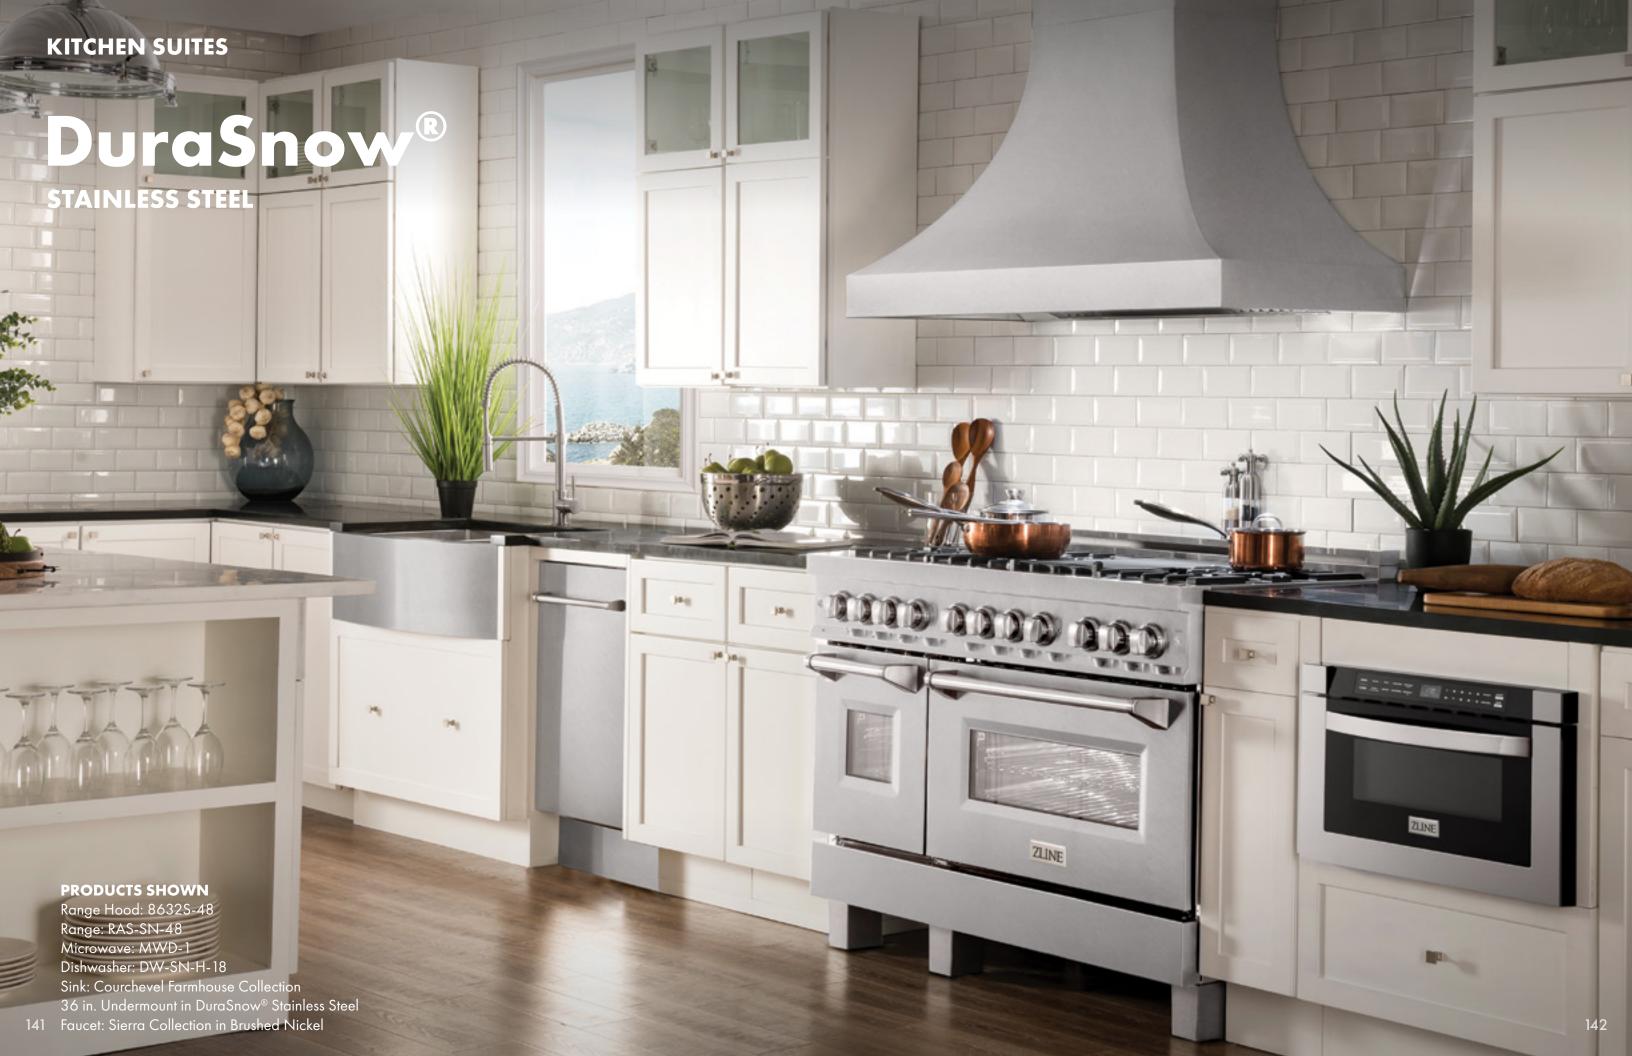

### 137 Kitchen Suites

- 139 Stainless Steel
- 141 DuraSnow®
- 143 Black Stainless Steel
- 145 Colors

## A Revolutionary Design

ZLINE's DuraSnow<sup>®</sup> collection features a proprietary multidirectional finish that elevates the classic look of stainless steel, providing durability that lasts a lifetime.