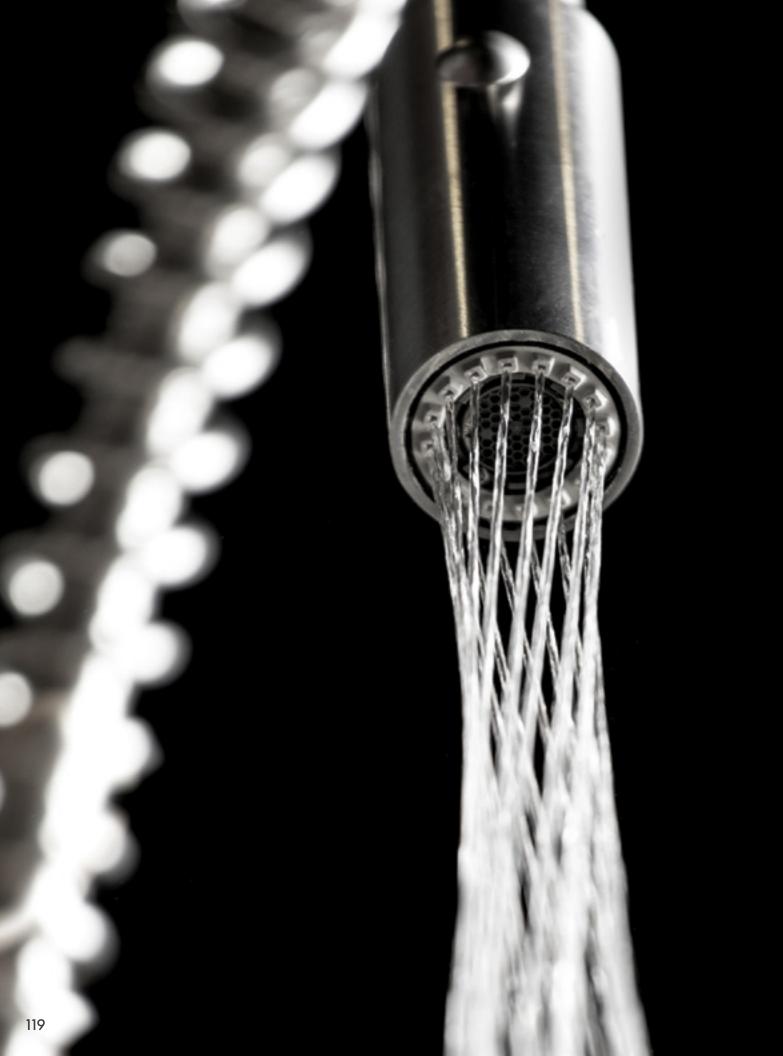

# **HPAS System**

#### **HIGH PRESSURE ANTI SPLASH**

A twisting lattice spray featured on select ZLINE faucets that provides improved pressure and decreased splash for quick, effective washing with no extra clean up.

Designed for water efficiency, each faucet undergoes 50,000 performance tests to ensure its unmatched functionality and balanced water pressure.