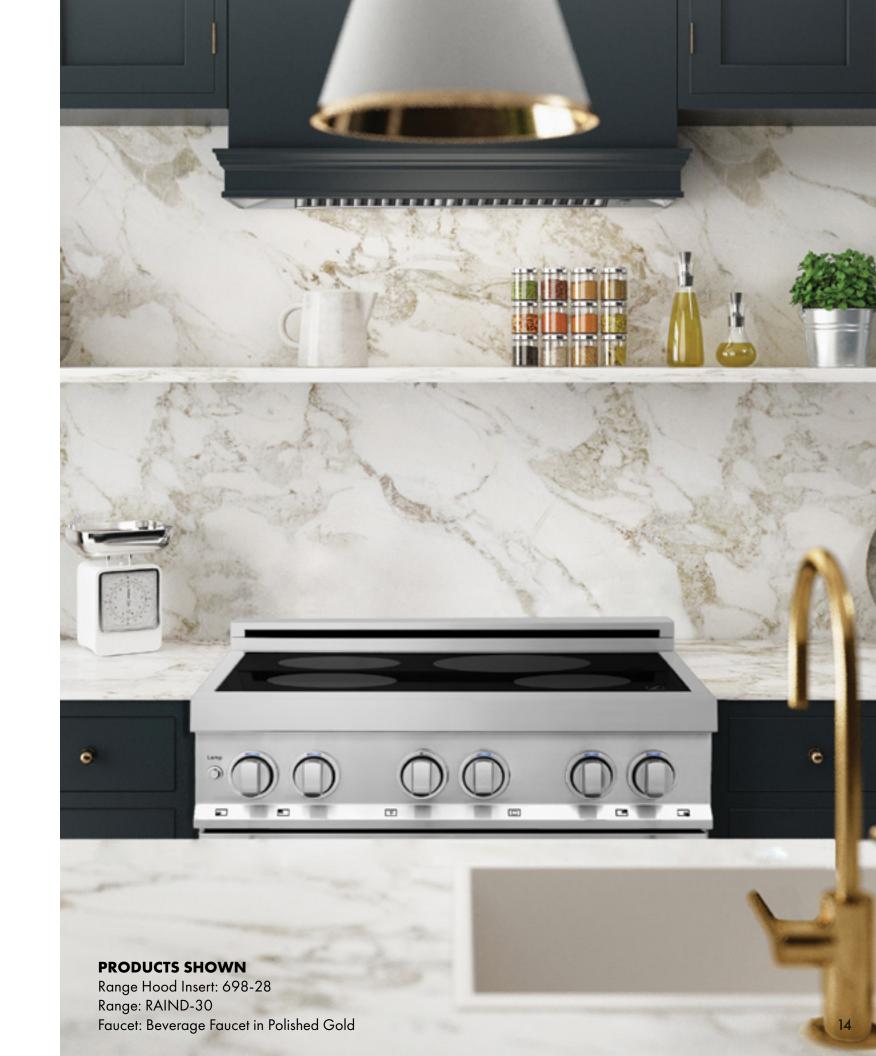

## Induction Cooktops

**FEATURES** 

### **MULTIPLE SIZES**

**RCIND-24** 24 in.

### **Enhanced Features**

Achieve ultimate convenience and control with Power Boost, Power Sharing, and Keep Warm Modes.

Enjoy peace of mind with control locks, a heat indicator, and power level controls.

**RCIND-30** 30 in.

**RCIND-36** 36 in.