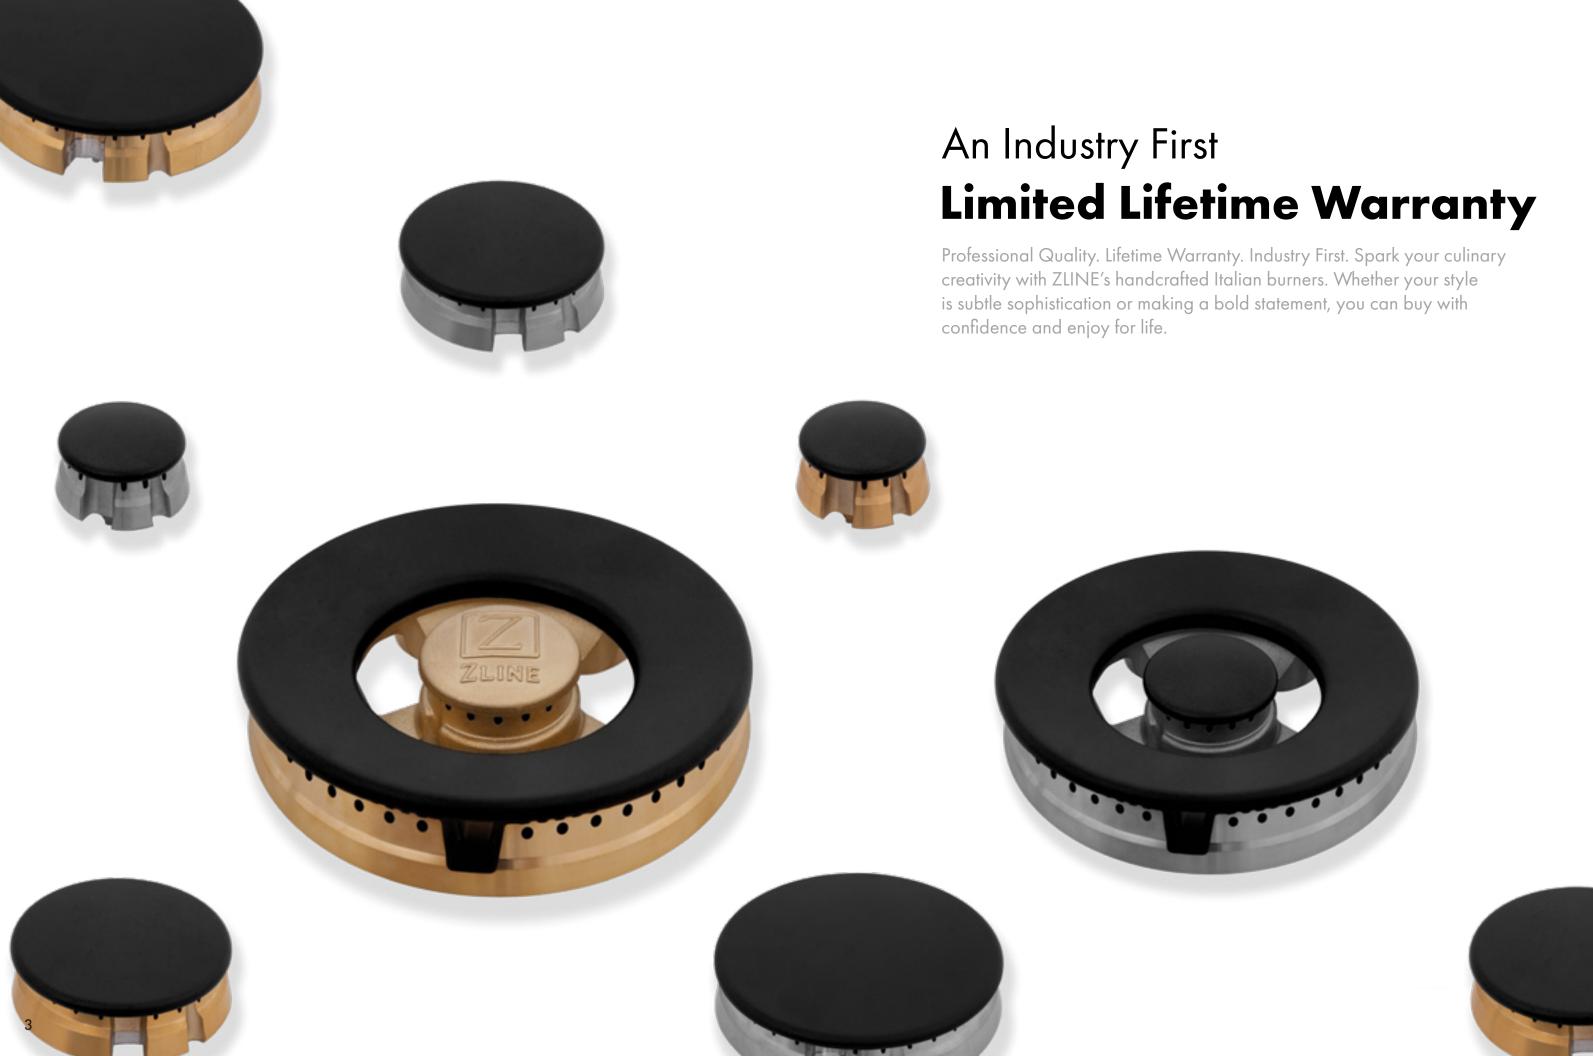

## Italian Made Burners and Hinges

Hand cast aluminum burners and StayPut Hinges are made from the highest quality components to offer lasting performance. Brass burner options available.

### **Porcelain Cooktop**

Ready to handle every cooking environment, single piece construction is a breeze to clean.

### **Stainless Steel Knobs**

Solid construction paired with smooth action for precision cooking.

#### **Smooth Glide Racks**

Add convenience to everyday cooking with oven racks that easily slide into place.