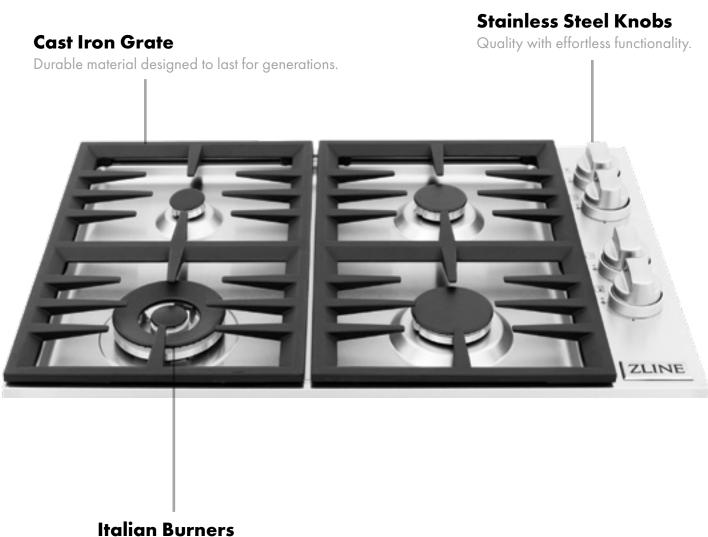

# Premium One Piece Cooktop Designed to handle every cooking environment. Cast Iron Grill Exceptionally strong, built to last material. Reversible griddle option available. ZLINE Stainless Steel Knobs Engineered for incredible durability. Litalian Burners Clean, even flames that are crafted to last. Brass burner options available.