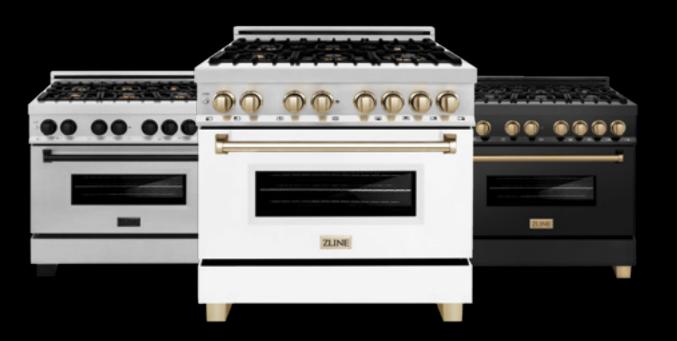

## Freestanding

**DUAL FUEL AND GAS** 

Bring more to the kitchen. ZLINE Professional Freestanding Ranges are the perfect centerpiece for any home.

## **Finishes**

**Available Finishes** 

Stainless Steel

DuraSnow® Stainless Steel

Black Stainless Steel

11111