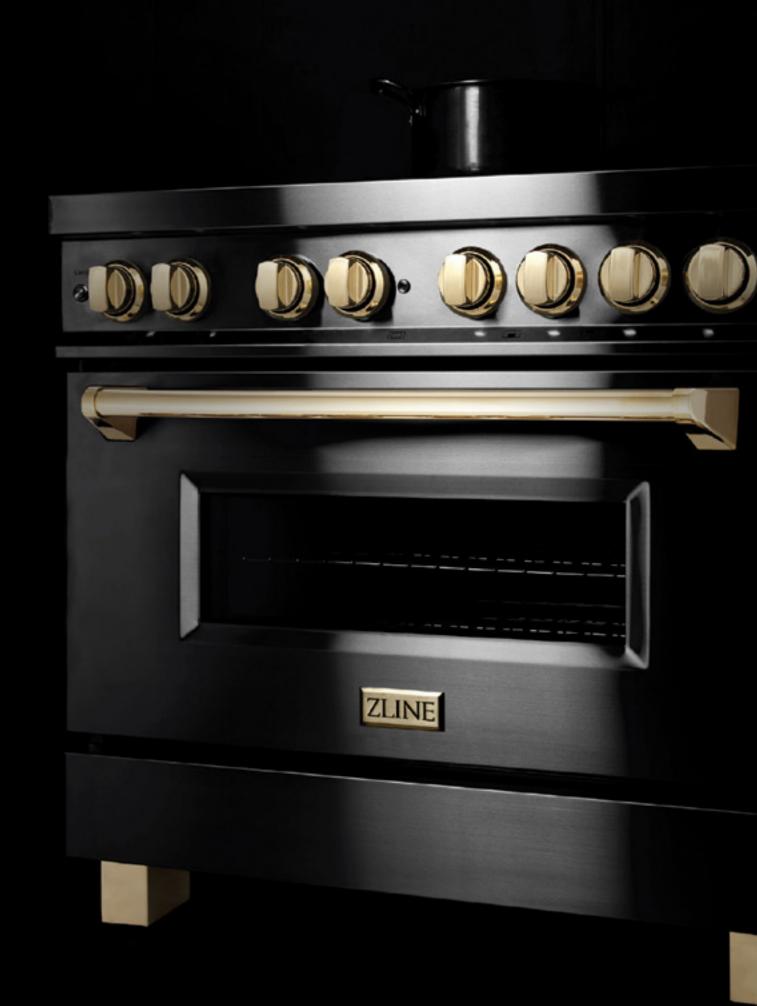

# AUTOGRAPH — EDITION —

## **A Personalized Touch**

Envisioned by Founder Andrew Zuro, ZLINE's Autograph Edition combines industry leading culinary performance with personalized touches. The ultimate expression of Attainable Luxury<sup>®</sup>.

# AUTOGRAPH — EDITION —

Jardrew Suro

DuraSnow® Stainless Steel with Matte Black

Stainless Steel with White Matte and Gold Black Stainless Steel with Champagne Bronze

EXPERIENCE ATTAINABLE LUXURY®