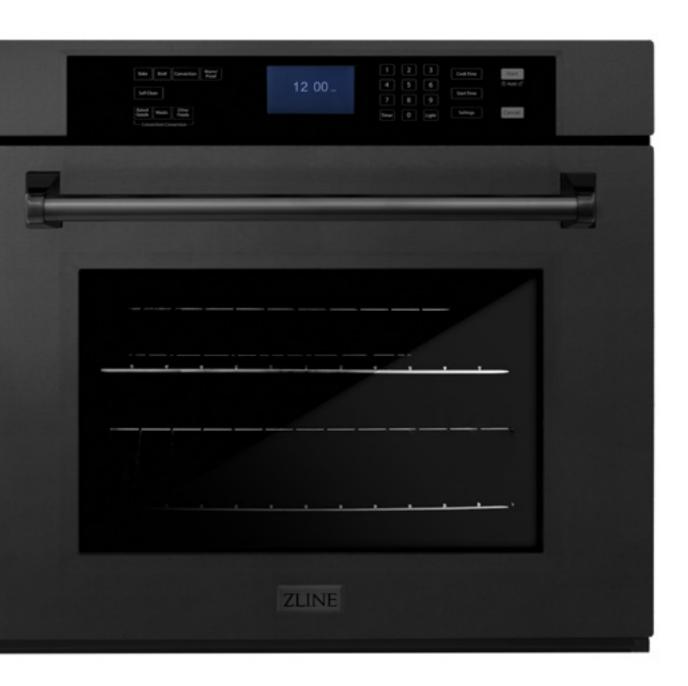

## Wall Ovens

Maximize your kitchen space. Bring luxury features into any kitchen layout with ZLINE Wall Ovens.

## Wall Ovens

**FEATURES** 

### **Temperature Probe**

Ensure the desired result on every dish with reliable, accurate temperature reading.

30 in.

**AWS-30** 

**AWD-30-BS** 30 in.

### **Available Finishes**

**Stainless Steel** 

**Self Clean** 

Steam technology offers incredibly fast and easy clean up.