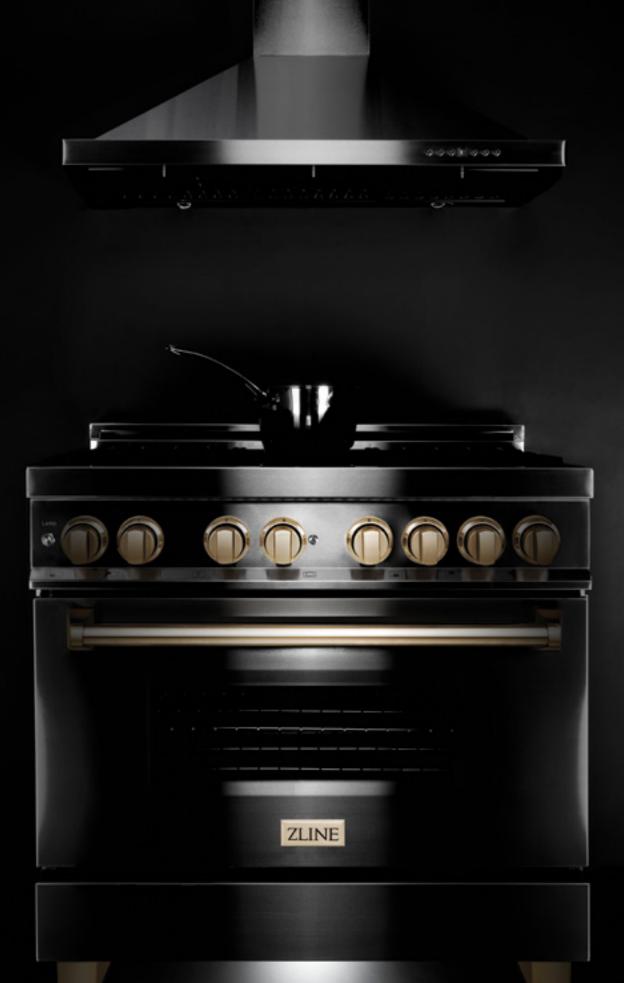

## Freestanding

**DUAL FUEL AND GAS** 

Bring more to the kitchen. ZLINE Professional Freestanding Ranges are the perfect centerpiece for any home.

## Freestanding

**FEATURES** 

## Italian Made Burners and Hinges

Hand cast aluminum burners and StayPut Hinges are made from the highest quality components to offer lasting performance. Brass burner options available.

### **Porcelain Cooktop**

Ready to handle every cooking environment, single piece construction is a breeze to clean.

### **Stainless Steel Knobs**

Solid construction paired with smooth action for precision cooking.

#### **Smooth Glide Racks**

Add convenience to everyday cooking with oven racks that easily slide into place.