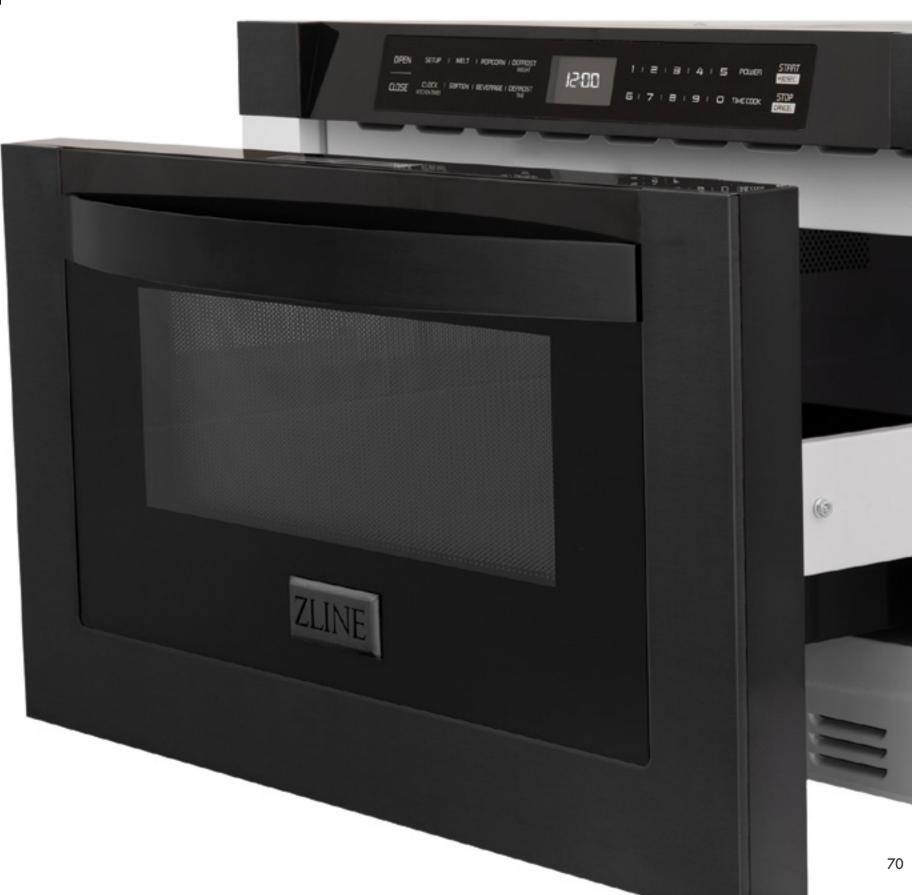

# Microwave Oven

High performance, flawless integration. The ZLINE Microwave Oven boasts sensor cooking and 11 power levels.

## Microwave Oven

**FEATURES** 

**Available Finishes** 

**Stainless Steel** 

**DuraSnow® Stainless Steel** 

#### 2 in 1 Cooking

Convection oven and microwave settings that can be used separately or simultaneously.

#### **Stainless Steel**

Professional grade stainless steel interior and exterior for effortless cleaning and optimal insulation.

#### **Ceramic Turntable**

Distributes heat evenly.

15:00