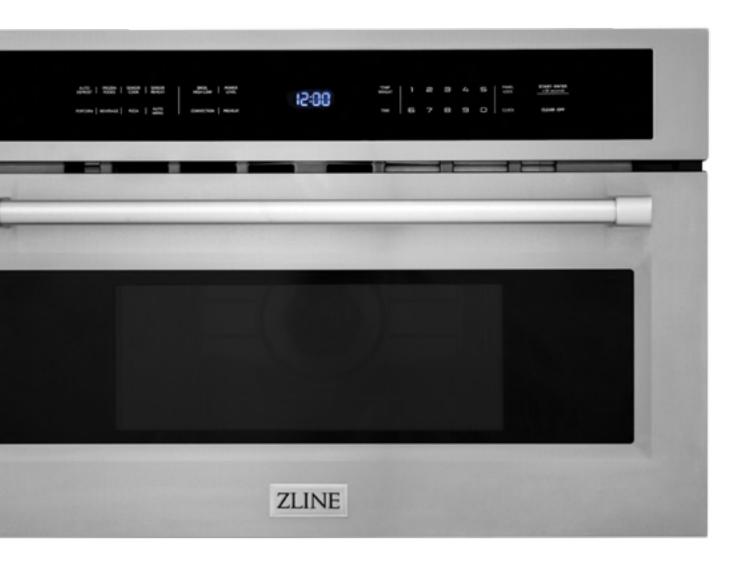

# Microwave Oven

High performance, flawless integration. The ZLINE Microwave Oven boasts sensor cooking and 11 power levels.

## Microwave Oven

**FEATURES** 

**Available Finishes** 

**Stainless Steel** 

**DuraSnow® Stainless Steel** 

#### 2 in 1 Cooking

Convection oven and microwave settings that can be used separately or simultaneously.

#### **Stainless Steel**

Professional grade stainless steel interior and exterior for effortless cleaning and optimal insulation.

#### **Ceramic Turntable**

Distributes heat evenly.

15:00