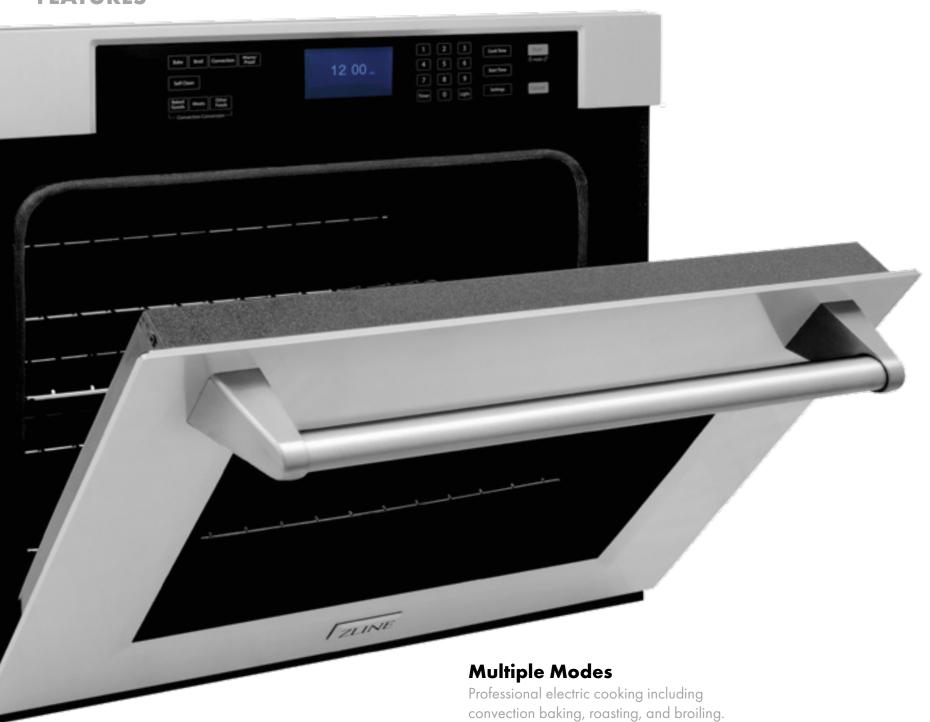

## Wall Ovens

Maximize your kitchen space. Bring luxury features into any kitchen layout with ZLINE Wall Ovens.

## Wall Ovens

**FEATURES** 

### **Temperature Probe**

Ensure the desired result on every dish with reliable, accurate temperature reading.

30 in.

**AWS-30** 

**AWD-30-BS** 30 in.

### **Available Finishes**

**Stainless Steel** 

**Self Clean** 

Steam technology offers incredibly fast and easy clean up.