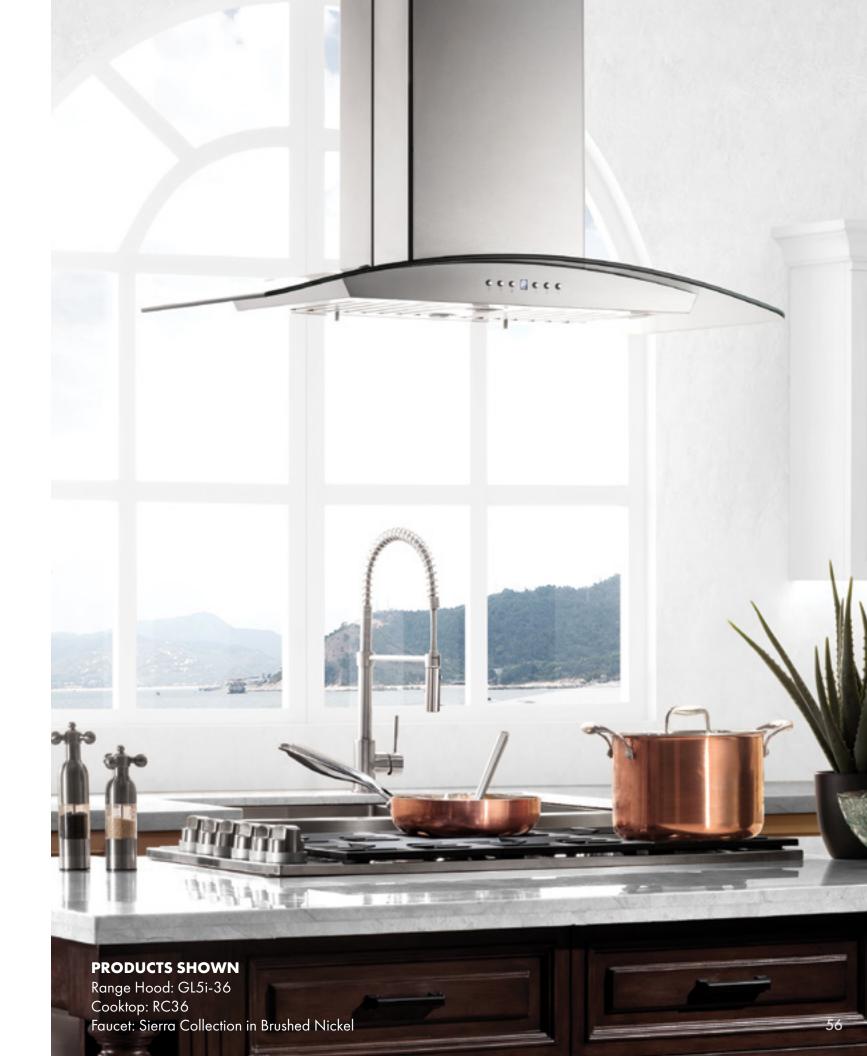

## Island Mount

Appliances that take center stage. ZLINE Island Range Hoods combine professional design and world class performance.

#### **PRODUCTS SHOWN**

Range Hood: KBCRN-24 Range: RA24 Dishwasher: DW-304-18