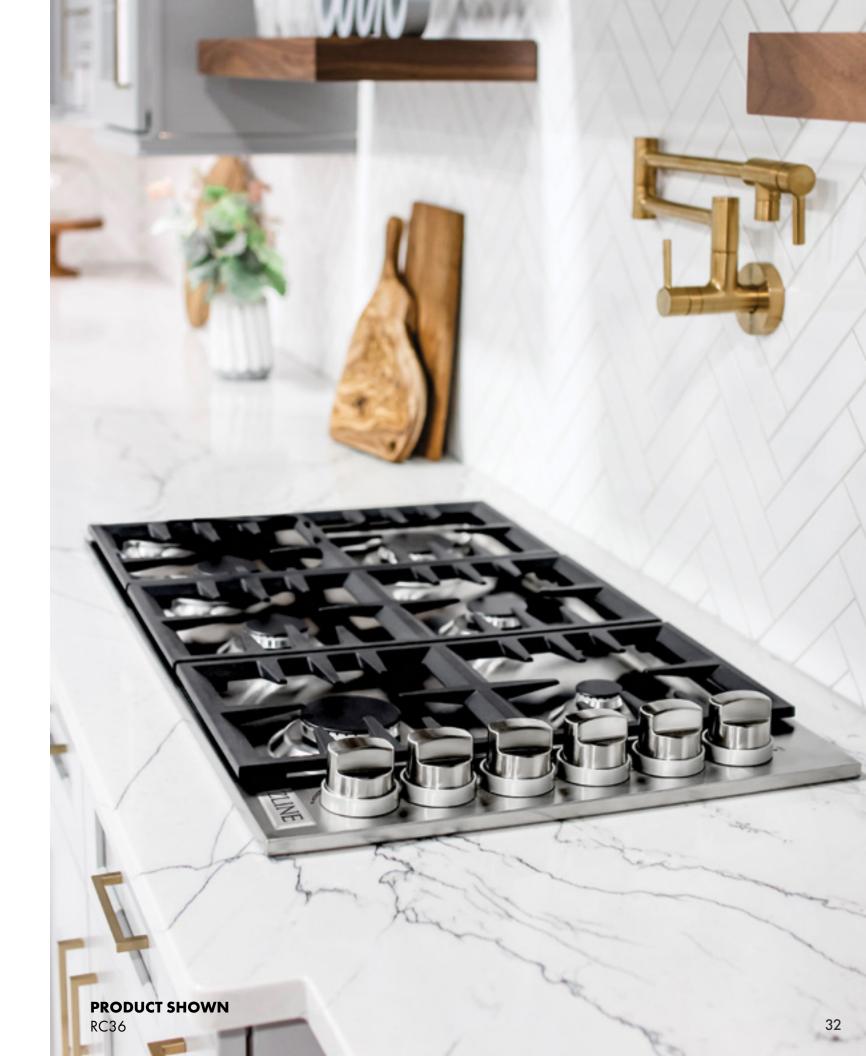

## Rangetops

GAS

Ignite your culinary skills. Upgrade your kitchen with Italian crafted burners and cast iron grates featured on ZLINE Professional Rangetops.

# Rangetops

# Premium One Piece Cooktop Designed to handle every cooking environment. Cast Iron Grill Exceptionally strong, built to last material. Reversible griddle option available. ZLINE Stainless Steel Knobs Engineered for incredible durability. Litalian Burners Clean, even flames that are crafted to last. Brass burner options available.

RT Stainless Steel 30/36/48 in.

RTS
DuraSnow® Stainless Steel
30/36/48 in.

RTB-BR Black Stainless Steel 30/36/48 in.