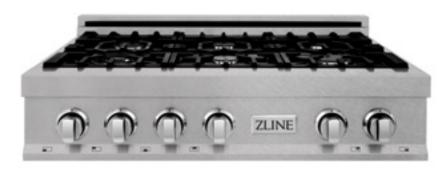

## Rangetops

GAS

Ignite your culinary skills. Upgrade your kitchen with Italian crafted burners and cast iron grates featured on ZLINE Professional Rangetops.

# Rangetops

# Premium One Piece Cooktop Designed to handle every cooking environment. Cast Iron Grill Exceptionally strong, built to last material. Reversible griddle option available. ZLINE Stainless Steel Knobs Engineered for incredible durability. Litalian Burners Clean, even flames that are crafted to last. Brass burner options available.

RT Stainless Steel 30/36/48 in.

RTS
DuraSnow® Stainless Steel
30/36/48 in.

RTB-BR Black Stainless Steel 30/36/48 in.