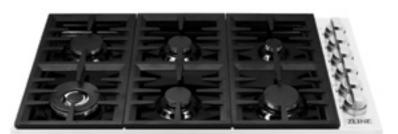

## Rangetops

GAS

Ignite your culinary skills. Upgrade your kitchen with Italian crafted burners and cast iron grates featured on ZLINE Professional Rangetops.

# Rangetops

# Premium One Piece Cooktop Designed to handle every cooking environment. Cast Iron Grill Exceptionally strong, built to last material. Reversible griddle option available. ZLINE Stainless Steel Knobs Engineered for incredible durability. Litalian Burners Clean, even flames that are crafted to last. Brass burner options available.

RT Stainless Steel 30/36/48 in.

RTS
DuraSnow® Stainless Steel
30/36/48 in.

RTB-BR Black Stainless Steel 30/36/48 in.