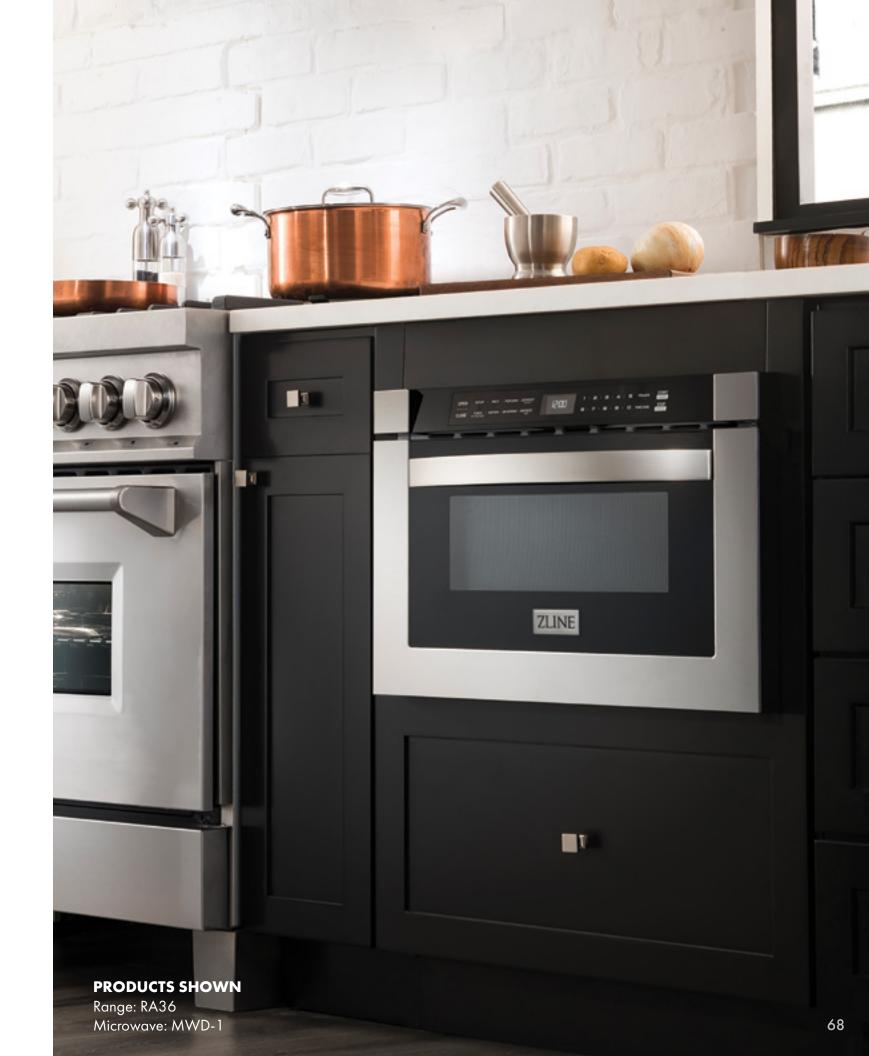

# Microwave Drawer

Elevate your kitchen space. Designed with convenience in mind alongside a modern, sleek aesthetic.

#### **PRODUCTS SHOWN**

Range Hood: KBCRN-24 Range: RA24 Dishwasher: DW-304-18