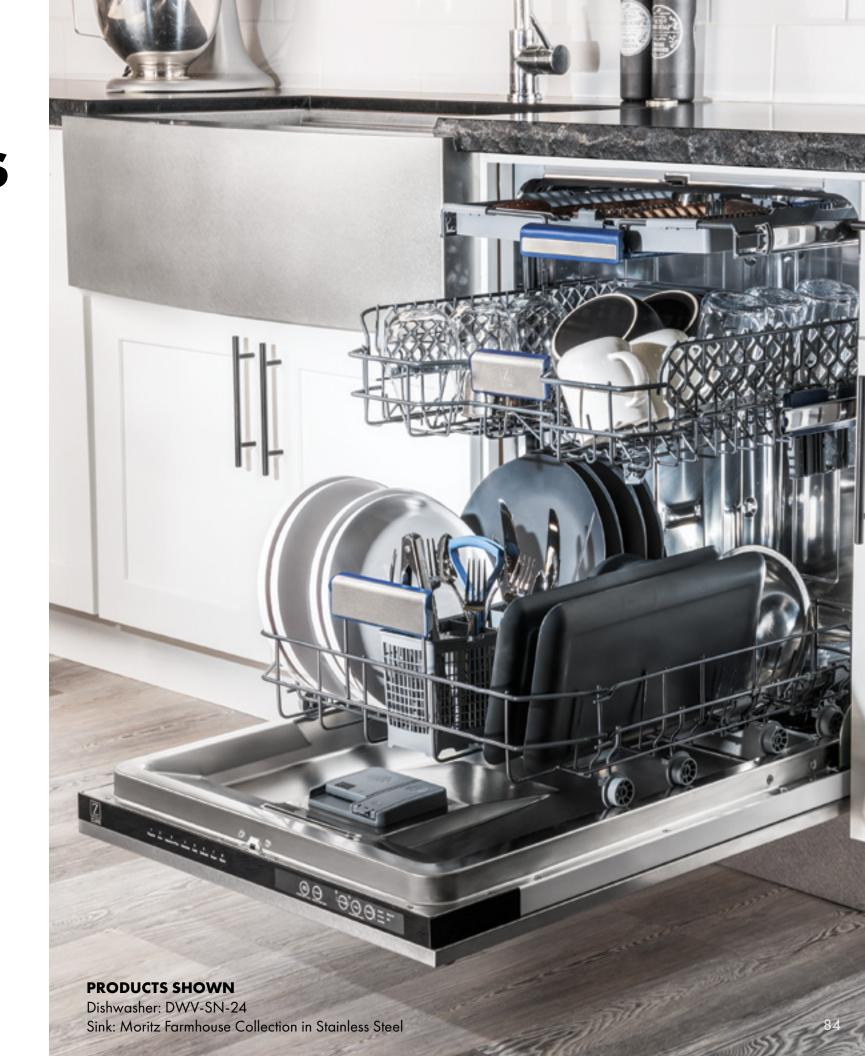

# 3<sup>rd</sup> Rack Dishwashers

Achieve maximum space and energy efficient settings with ZLINE 3<sup>rd</sup> Rack Dishwashers.

# 3<sup>rd</sup> Rack Dishwashers