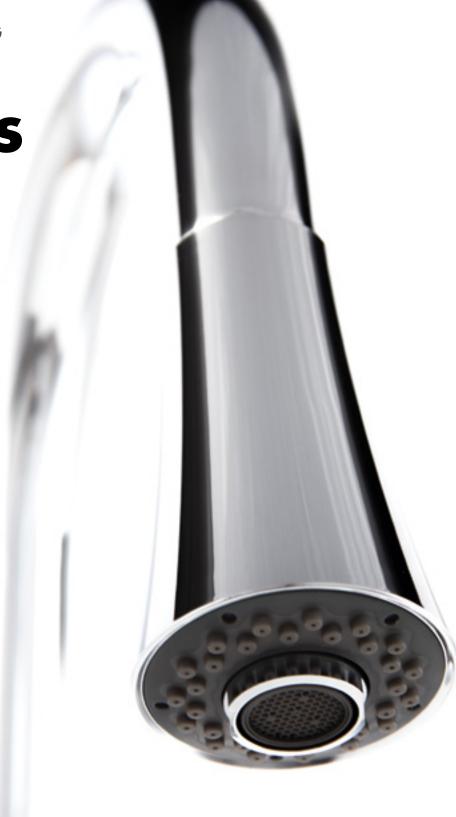

#### **PRODUCT SHOWN**

Garmisch Collection in DuraSnow® Stainless Steel

**Faucets** 

A durable, ergonomic washing experience. German ceramic disc technology in ZLINE Kitchen Faucets offers precise control with a sleek design.

# **HPAS System**

#### **HIGH PRESSURE ANTI SPLASH**

A twisting lattice spray featured on select ZLINE faucets that provides improved pressure and decreased splash for quick, effective washing with no extra clean up.

Designed for water efficiency, each faucet undergoes 50,000 performance tests to ensure its unmatched functionality and balanced water pressure.