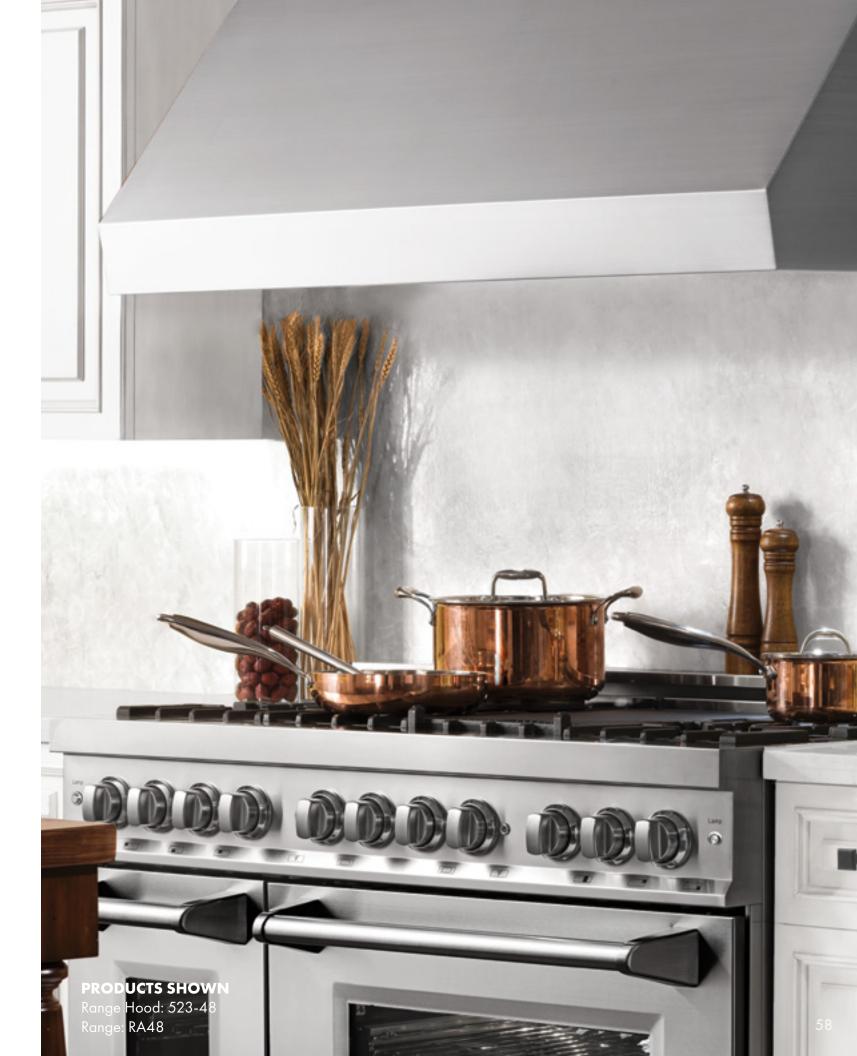

## Wall Mount

Details that matter. ZLINE Range Hoods feature multi-directional LED lighting designed to brighten up your home.

Enhance your culinary experience. ZLINE Wall Mount Range Hoods provide powerful ventilation and a luxurious aesthetic.