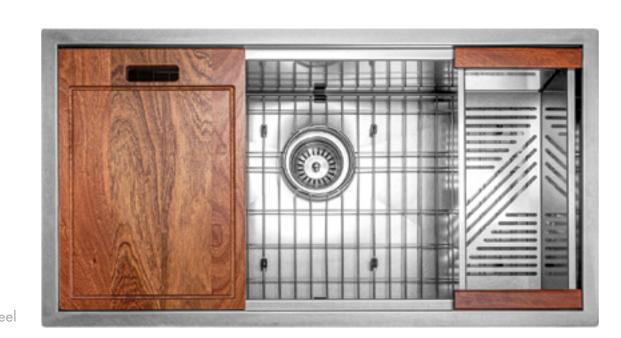

# Sinks

# Sinks

Improve your daily cleaning routine with a selection of ZLINE sinks equipped with a variety of accessories.

#### **PRODUCT SHOWN**

Garmisch Collection in DuraSnow® Stainless Steel

**Faucets** 

A durable, ergonomic washing experience. German ceramic disc technology in ZLINE Kitchen Faucets offers precise control with a sleek design.