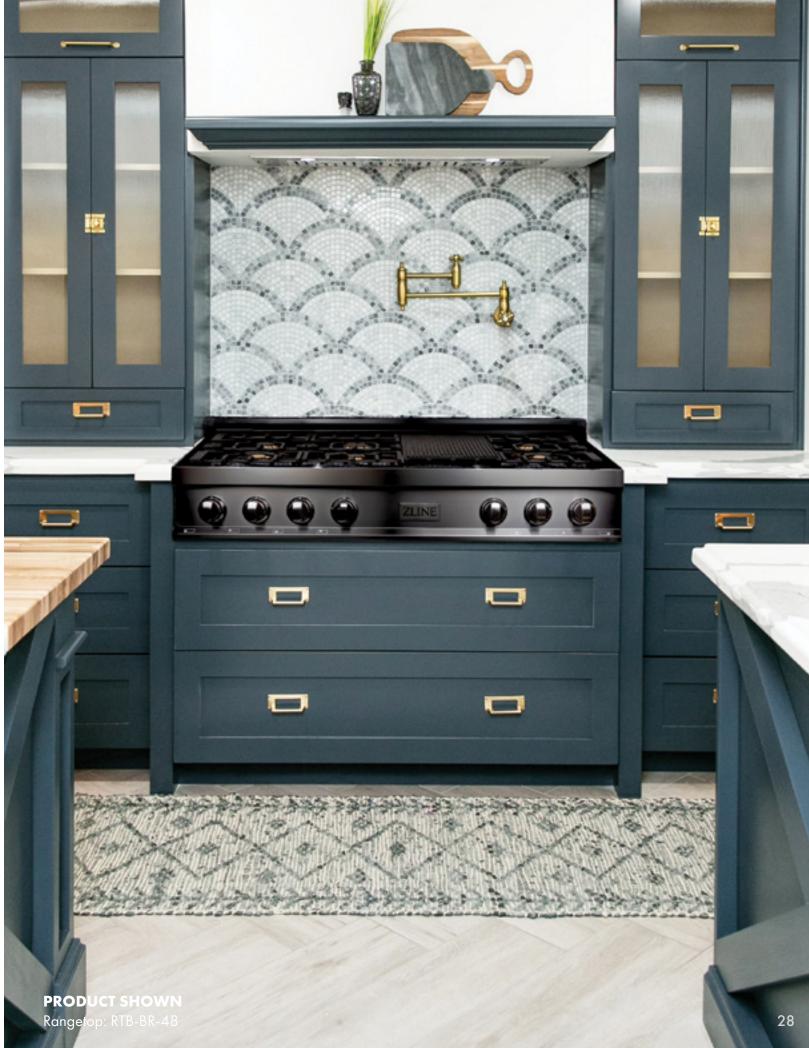

## Rangetops

GAS

Ignite your culinary skills. Upgrade your kitchen with Italian crafted burners and cast iron grates featured on ZLINE Professional Rangetops.

# Premium One Piece Cooktop Designed to handle every cooking environment. Cast Iron Grill Exceptionally strong, built to last material. Reversible griddle option available. ZLINE Stainless Steel Knobs Engineered for incredible durability. Litalian Burners Clean, even flames that are crafted to last. Brass burner options available.

RT Stainless Steel 30/36/48 in.

RTS
DuraSnow® Stainless Steel
30/36/48 in.

RTB-BR Black Stainless Steel 30/36/48 in.