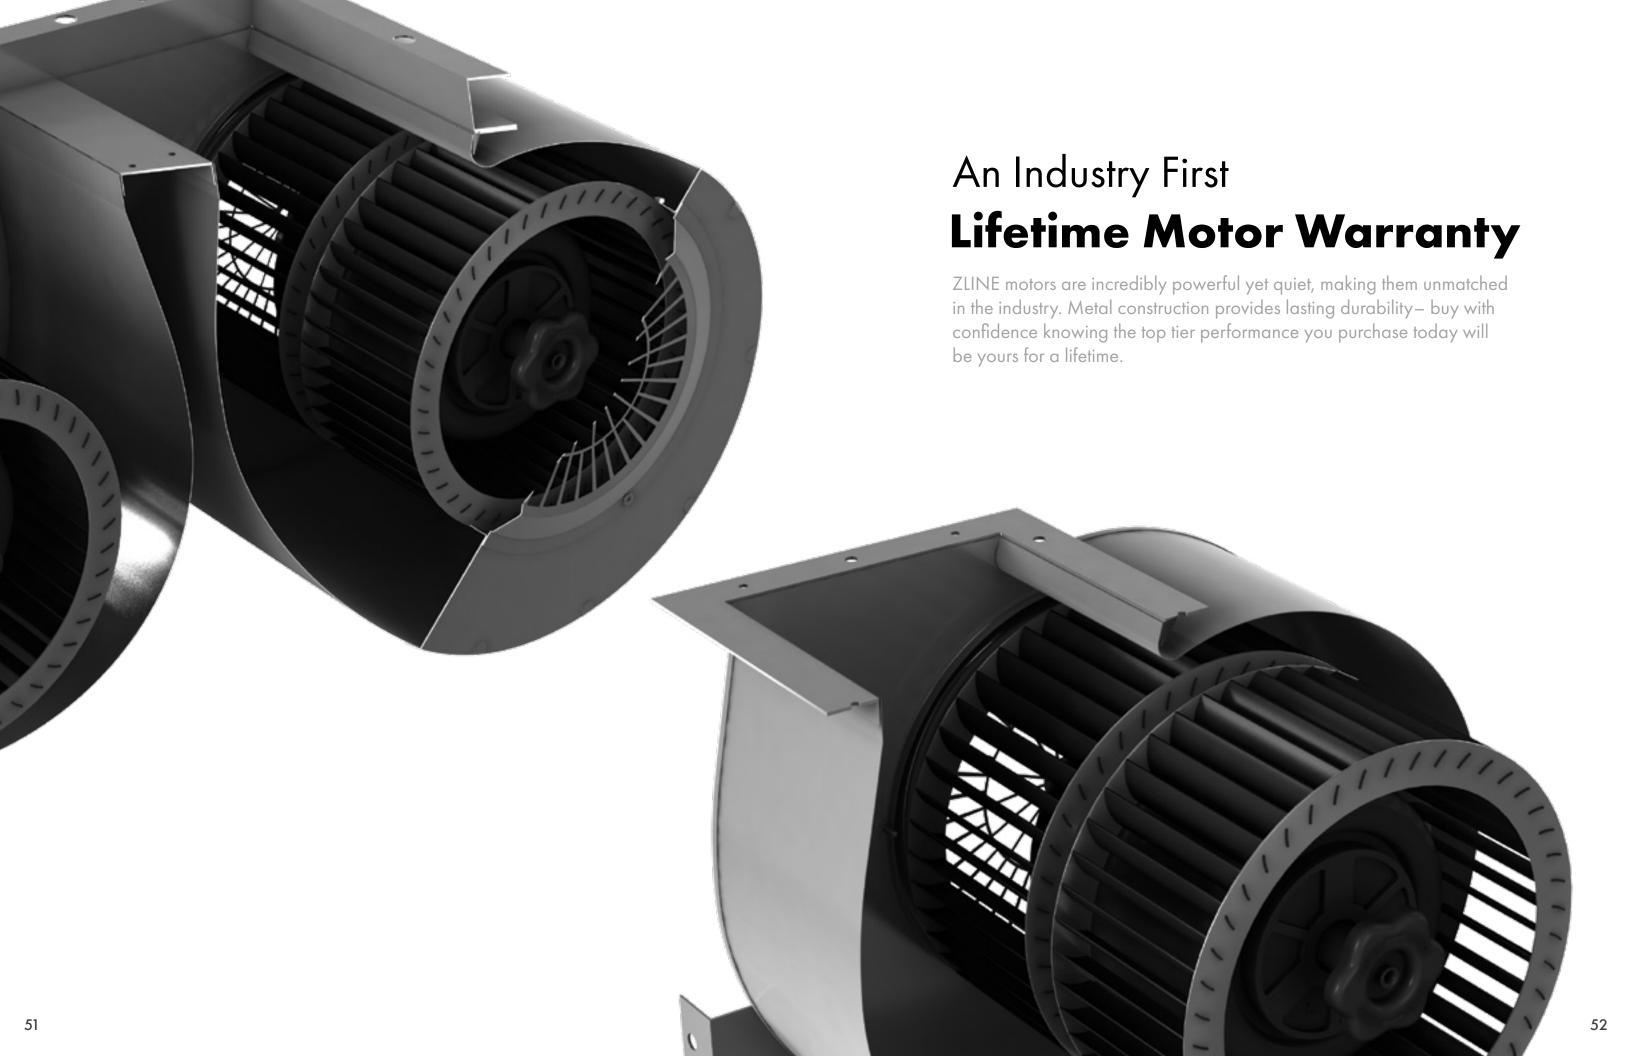

## 49 Range Hoods

- 53 Wall Mount
- 55 Island Mount
- 57 Under Cabinet
- 59 Designer Finishes
- 61 Range Hood Inserts
- 63 CrownSound™

## Wall Mount

Details that matter. ZLINE Range Hoods feature multi-directional LED lighting designed to brighten up your home.

Enhance your culinary experience. ZLINE Wall Mount Range Hoods provide powerful ventilation and a luxurious aesthetic.