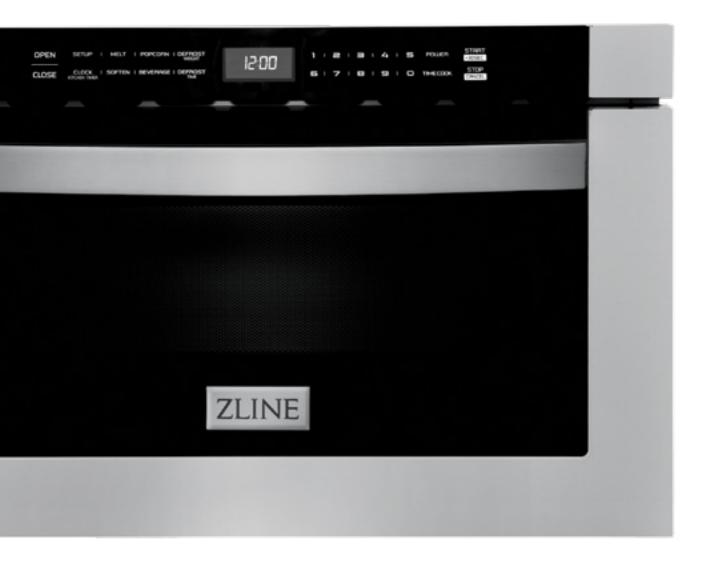

# Microwave Drawer

Elevate your kitchen space. Designed with convenience in mind alongside a modern, sleek aesthetic.

## Microwave Drawer

**FEATURES** 

#### **Available Finishes**