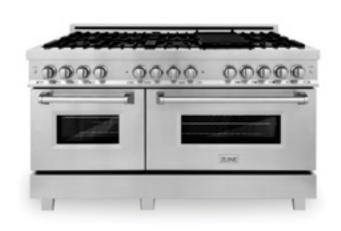

## Gas

**GAS STOVE AND GAS OVEN** 

**RA24** 24 in.

**RA30** 30 in.

**RA36** 36 in.

**RG24** 24 in.

**RG30** 30 in.

**RA48** 48 in.

**RA60** 60 in.

**RG36** 36 in.

**RG48** 48 in.

10

**y** 

ZLINE

## **Finishes**

**Available Finishes** 

Stainless Steel

DuraSnow® Stainless Steel

Black Stainless Steel

11111