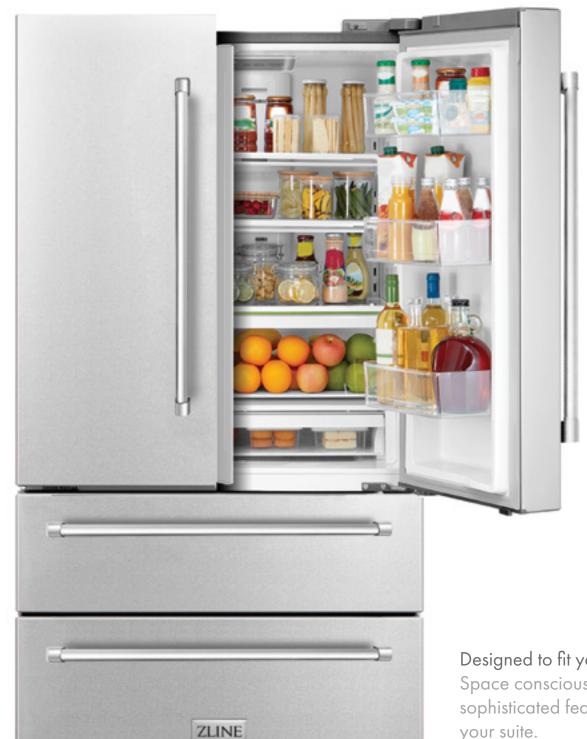

# French Door Refrigerator

Designed to fit your needs. Space conscious storage and sophisticated features complete

#### **More Room For Your Items**

Large refrigerator and freezer space at 22.5 cu. ft. capacity.

#### **LED Lighting**

Illuminate your entire refrigerator with six LED lights at the top and sides of the refrigerator.

#### **Stainless Steel Handles**

Enjoy a clean look in your kitchen with fingerprint resistant 430 grade stainless steel.

Energy efficiency in addition to peak cooling performance.