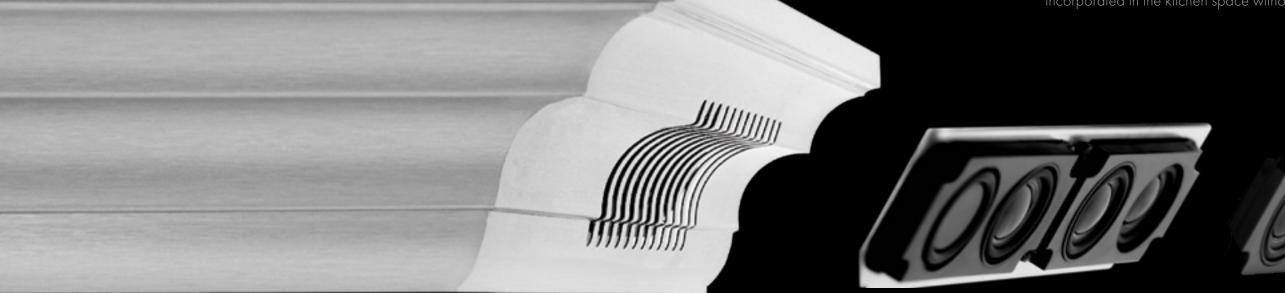

## Never Miss a Beat

**WIRELESS SPEAKERS IN YOUR KITCHEN** 

## Elevate Your Kitchen Entertainment

Create the perfect ambiance for every occasion with a high fidelity sound system hidden in the crown molding of your range hood. For the first time, quality sound can be incorporated in the kitchen space without sacrificing on design.

Wall to Wall Sound

Sound to fill your entire kitchen.

**Easy Connection** 

Pair your favorite device from up to 40 feet away.

**Hidden in Plain Sight** 

Bluetooth Wireless sound system seamlessly integrated into the crown molding.