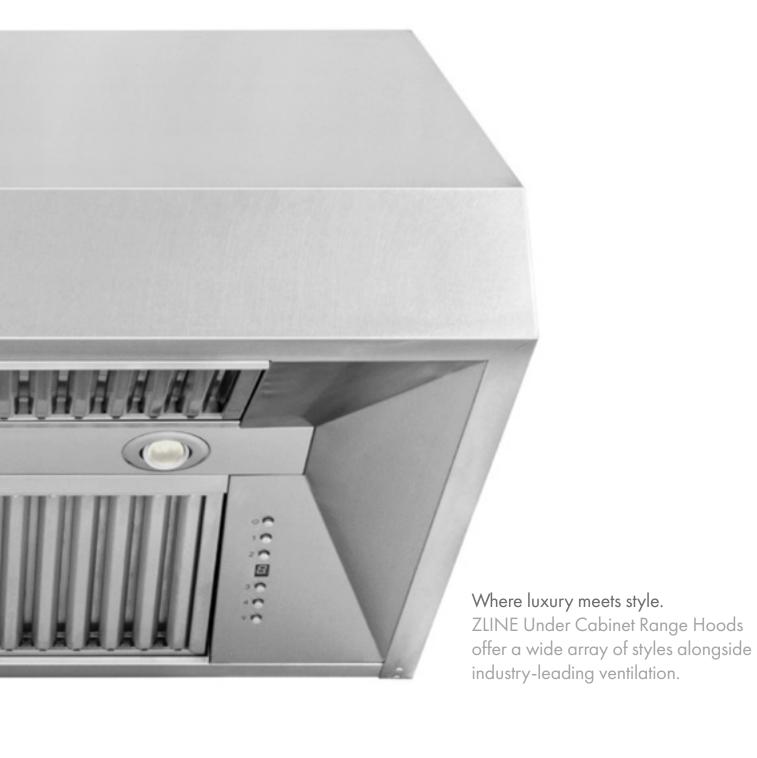

# AUTOGRAPH — EDITION —

Jordrew Juro





# AUTOGRAPH — EDITION —

Jardrew Suro



DuraSnow® Stainless Steel with Matte Black

Stainless Steel with White Matte and Gold Black Stainless Steel with Champagne Bronze

EXPERIENCE ATTAINABLE LUXURY®



# Range Hoods

- Wall Mount
- Island Mount
- **Under Cabinet**
- **Designer Finishes**
- Range Hood Inserts 61
- $CrownSound^{IM}$





## Wall Mount

Details that matter. ZLINE Range Hoods feature multi-directional LED lighting designed to brighten up your home.



Enhance your culinary experience. ZLINE Wall Mount Range Hoods provide powerful ventilation and a luxurious aesthetic.



## Island Mount



Appliances that take center stage. ZLINE Island Range Hoods combine professional design and world class performance.



## **Under Cabinet**







## Range Hood Inserts





## Never Miss a Beat

**WIRELESS SPEAKERS IN YOUR KITCHEN** 



## Elevate Your Kitchen Entertainment

Create the perfect ambiance for every occasion with a high fidelity sound system hidden in the crown molding of your range hood. For the first time, quality sound can be incorporated in the kitchen space without sacrificing on design.







Wall to Wall Sound

Sound to fill your entire kitchen.

**Easy Connection** 

Pair your favorite device from up to 40 feet away.

**Hidden in Plain Sight** 

Bluetooth Wireless sound system seamlessly integrated into the crown molding.

# Microwaves

- 67 Microwave Drawer
- 71 Microwave Oven
- 75 Over The Range



# Microwave Drawer



Elevate your kitchen space. Designed with convenience in mind alongside a modern, sl