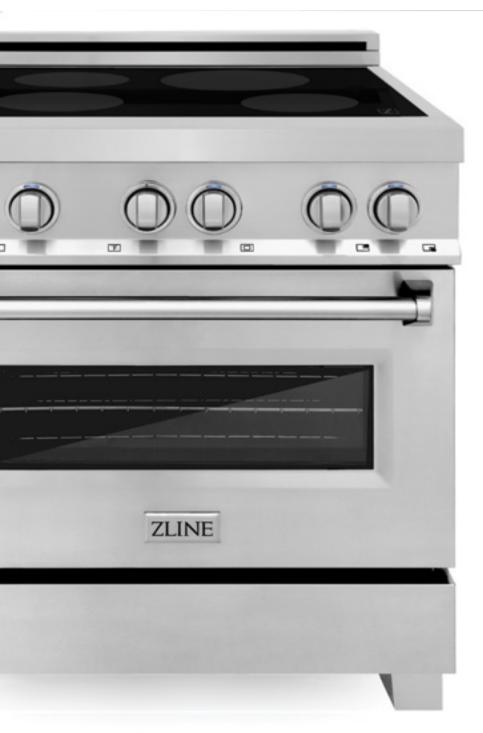

## Induction Range

**ELECTRIC CONVECTION** 

The best of both worlds. Combining the innovative technology of an induction cooktop with the precision of an electric oven for a superior cooking experience.

## Induction Range

### **FEATURES**

### **Induction Cooktop**

Utilizes electromagnetic technology to efficiently heat up magnetic cookware.

### **Optimized Functionality**

Power Boost mode provides maximum power and Power Sharing allows for convenient heat transition.

### **Improved Energy Compliance**

The pairing of an induction cooktop and electric convection oven grant a full culinary experience compliant with contemporary requirements.