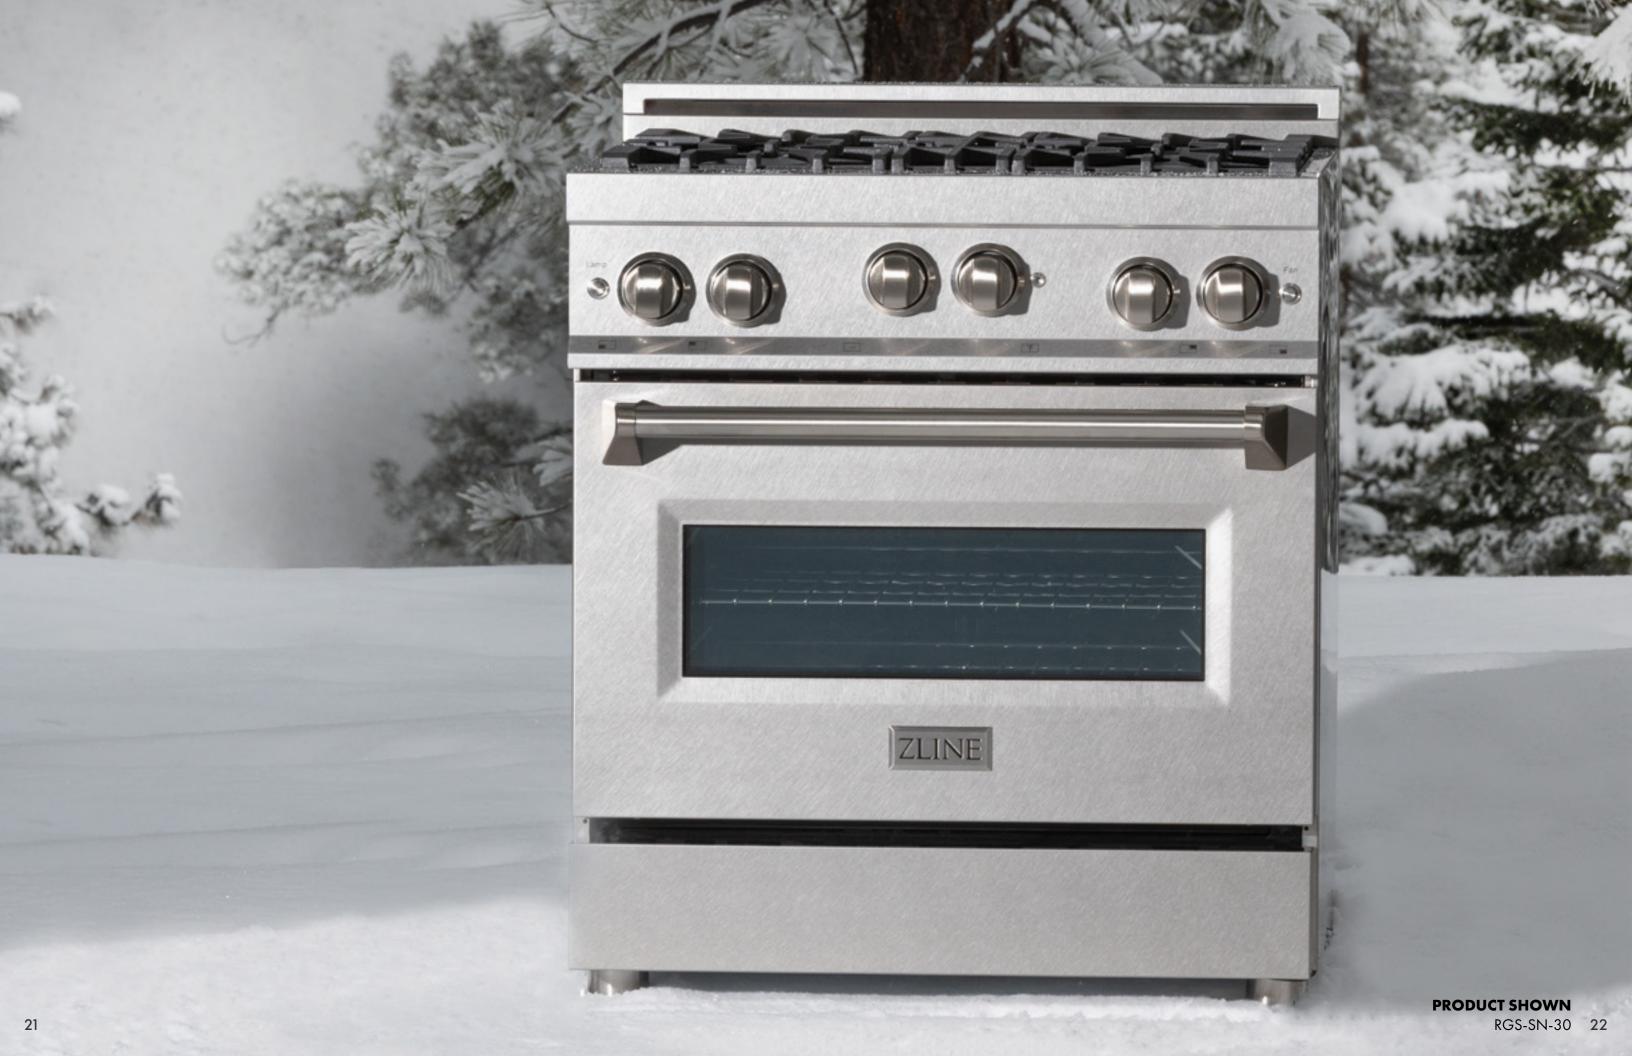

## A Revolutionary Design

ZLINE's DuraSnow<sup>®</sup> collection features a proprietary multidirectional finish that elevates the classic look of stainless steel, providing durability that lasts a lifetime.