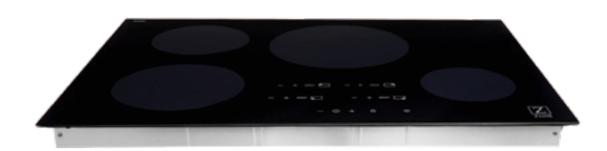

## Induction Cooktops

**FEATURES** 

### **MULTIPLE SIZES**

**RCIND-24** 24 in.

### **Enhanced Features**

Achieve ultimate convenience and control with Power Boost, Power Sharing, and Keep Warm Modes.

Enjoy peace of mind with control locks, a heat indicator, and power level controls.

**RCIND-30** 30 in.

**RCIND-36** 36 in.