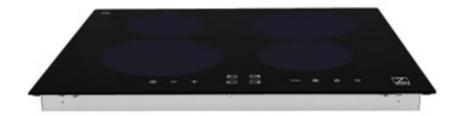

## Induction Cooktops

**FEATURES** 

### **MULTIPLE SIZES**

**RCIND-24** 24 in.

### **Enhanced Features**

Achieve ultimate convenience and control with Power Boost, Power Sharing, and Keep Warm Modes.

Enjoy peace of mind with control locks, a heat indicator, and power level controls.

**RCIND-30** 30 in.

**RCIND-36** 36 in.