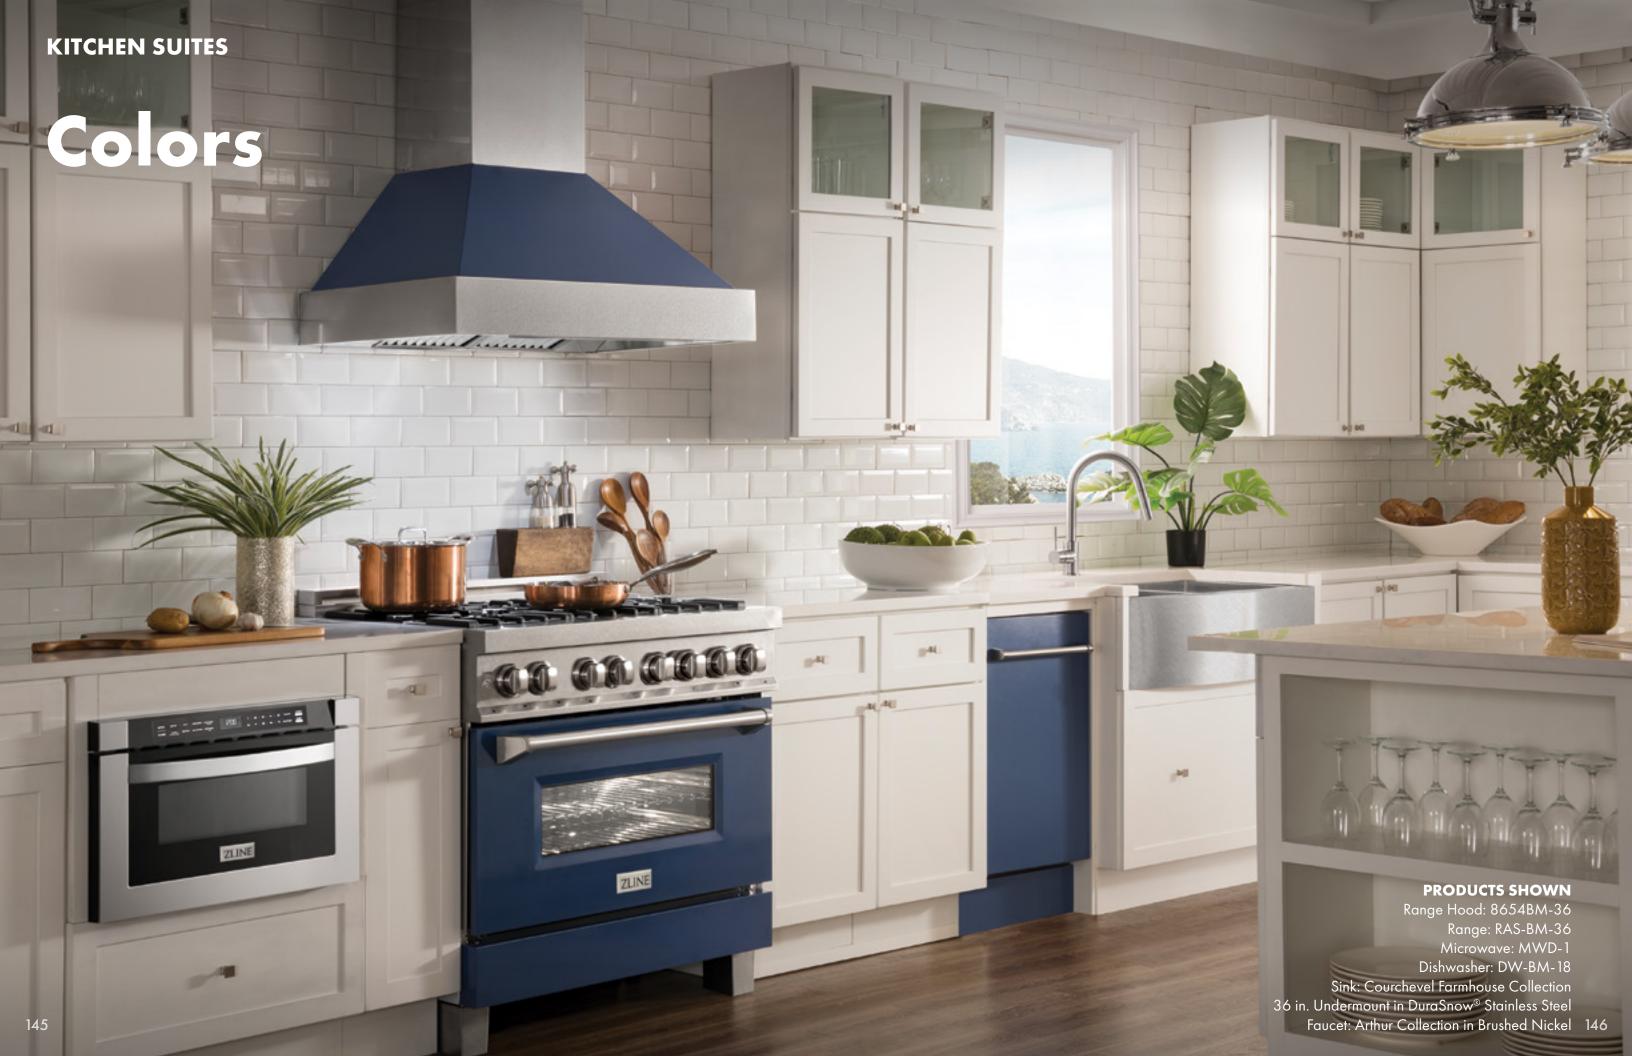

### 137 Kitchen Suites

- 139 Stainless Steel
- 141 DuraSnow®
- 143 Black Stainless Steel
- 145 Colors

#### **PRODUCTS SHOWN**

Range Hood: KBCRN-24 Range: RA24 Dishwasher: DW-304-18