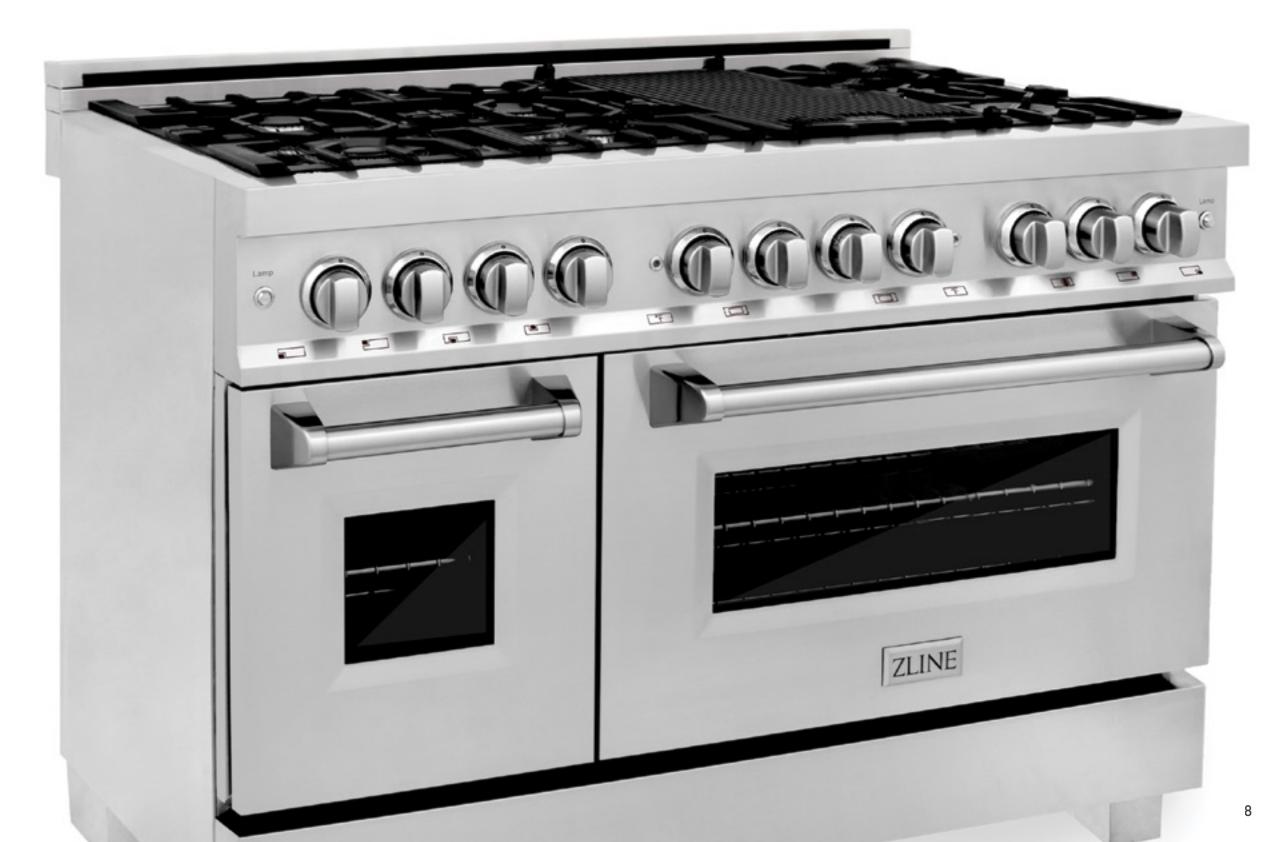

## Freestanding

**DUAL FUEL AND GAS** 

Bring more to the kitchen. ZLINE Professional Freestanding Ranges are the perfect centerpiece for any home.

## Freestanding

**FEATURES** 

## Italian Made Burners and Hinges

Hand cast aluminum burners and StayPut Hinges are made from the highest quality components to offer lasting performance. Brass burner options available.

### **Porcelain Cooktop**

Ready to handle every cooking environment, single piece construction is a breeze to clean.

### **Stainless Steel Knobs**

Solid construction paired with smooth action for precision cooking.

#### **Smooth Glide Racks**

Add convenience to everyday cooking with oven racks that easily slide into place.