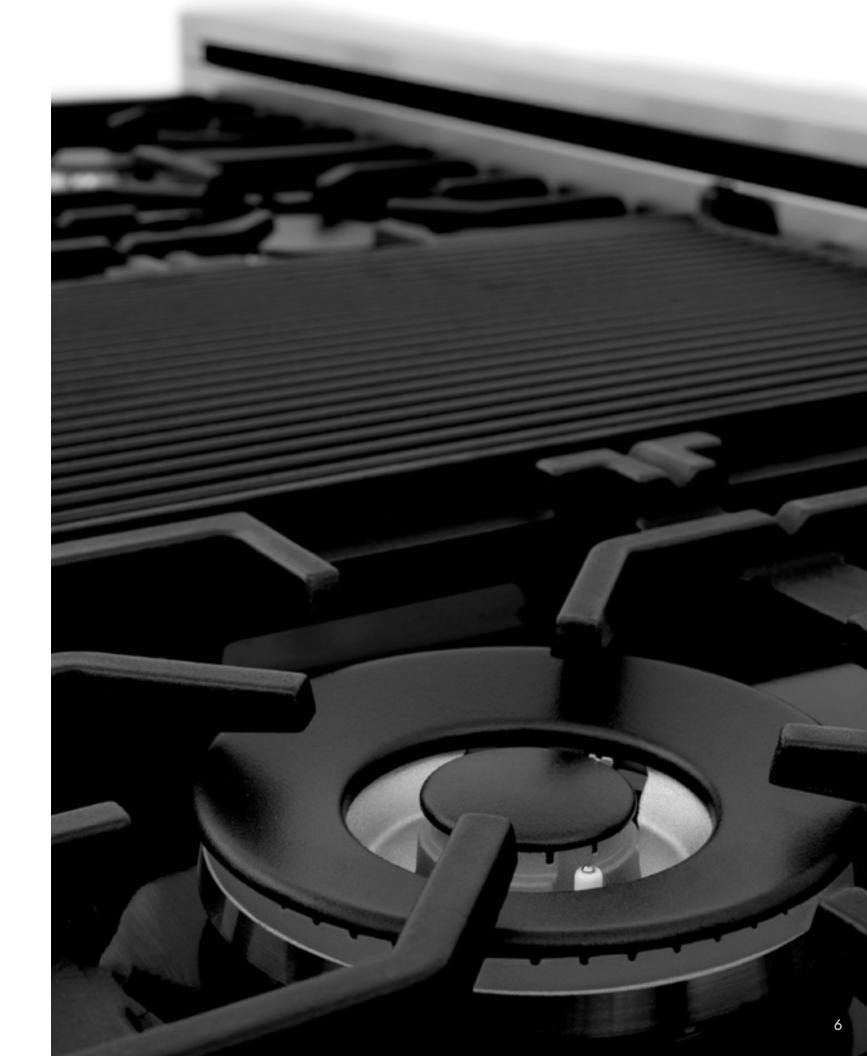

## Italian Made Burners and Hinges

Hand cast aluminum burners and StayPut Hinges are made from the highest quality components to offer lasting performance. Brass burner options available.