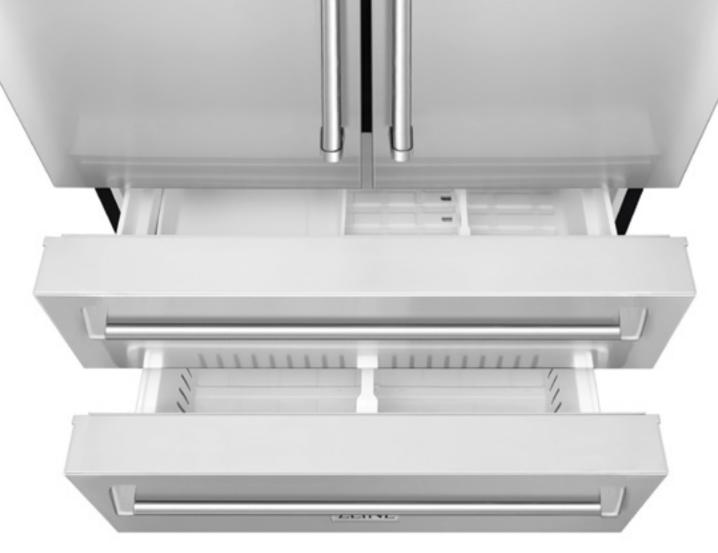

# French Door Refrigerator

Designed to fit your needs. Space conscious storage and sophisticated features complete

# French Door Refrigerator

**FEATURES** 

#### **More Room For Your Items**

Large refrigerator and freezer space at 22.5 cu. ft. capacity.