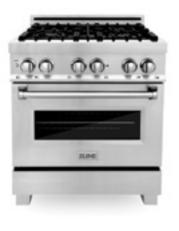

## **Dual Fuel**

**GAS STOVE AND ELECTRIC OVEN** 

## Gas

**GAS STOVE AND GAS OVEN** 

**RA24** 24 in.

**RA30** 30 in.

**RA36** 36 in.

**RG24** 24 in.

**RG30** 30 in.

**RA48** 48 in.