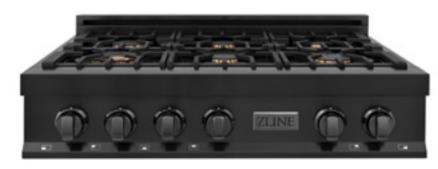

## Rangetops

GAS

Ignite your culinary skills. Upgrade your kitchen with Italian crafted burners and cast iron grates featured on ZLINE Professional Rangetops.

# Rangetops

# Premium One Piece Cooktop Designed to handle every cooking environment. Cast Iron Grill Exceptionally strong, built to last material. Reversible griddle option available. ZLINE Stainless Steel Knobs Engineered for incredible durability. Litalian Burners Clean, even flames that are crafted to last. Brass burner options available.

RT Stainless Steel 30/36/48 in.

RTS
DuraSnow® Stainless Steel
30/36/48 in.

RTB-BR Black Stainless Steel 30/36/48 in.