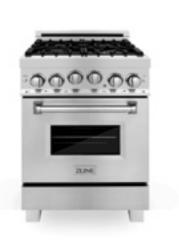

## Gas

**GAS STOVE AND GAS OVEN** 

**RA24** 24 in.

**RA30** 30 in.

**RA36** 36 in.

**RG24** 24 in.

**RG30** 30 in.

**RA48** 48 in.

**RA60** 60 in.

**RG36** 36 in.

**RG48** 48 in.

10

**y** 

ZLINE