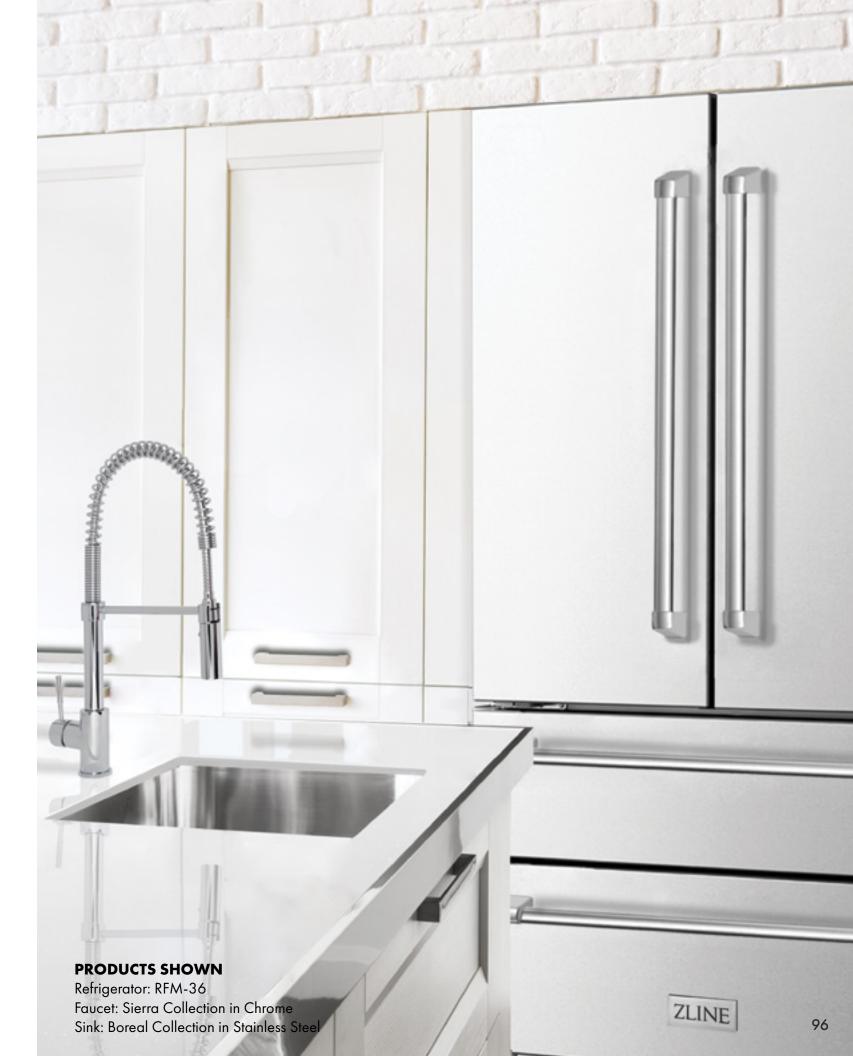

# French Door Refrigerator

Designed to fit your needs. Space conscious storage and sophisticated features complete

# French Door Refrigerator

**FEATURES** 

#### **More Room For Your Items**

Large refrigerator and freezer space at 22.5 cu. ft. capacity.

#### **LED Lighting**

Illuminate your entire refrigerator with six LED lights at the top and sides of the refrigerator.

#### **Stainless Steel Handles**

Enjoy a clean look in your kitchen with fingerprint resistant 430 grade stainless steel.

Energy efficiency in addition to peak cooling performance.