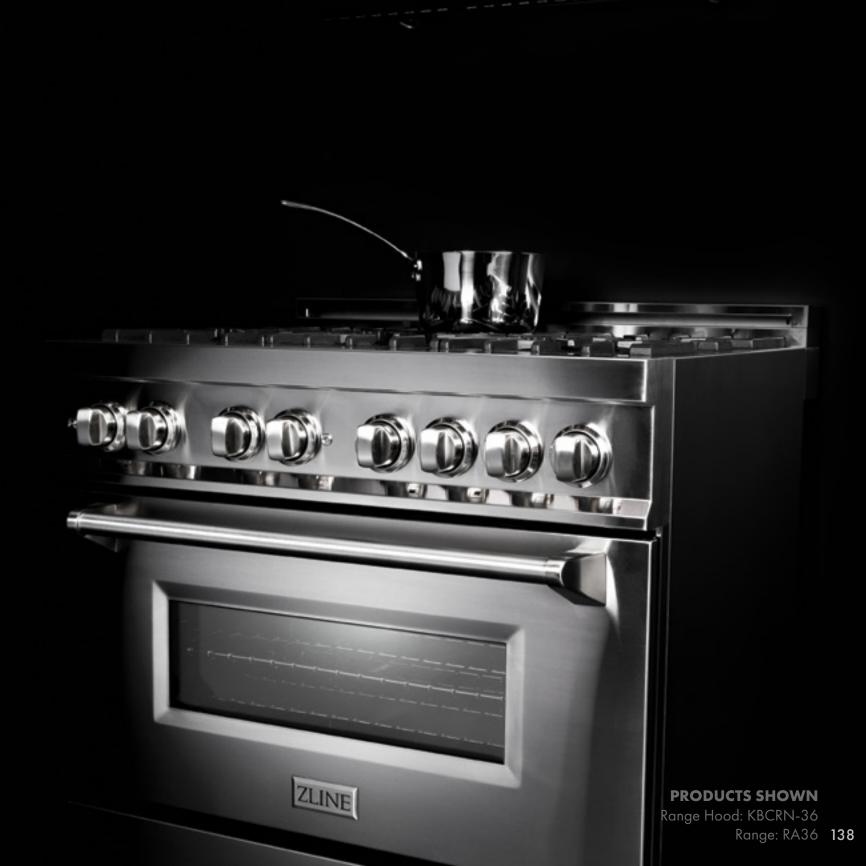

## Freestanding

**DUAL FUEL AND GAS** 

Bring more to the kitchen. ZLINE Professional Freestanding Ranges are the perfect centerpiece for any home.

## Freestanding

**FEATURES** 