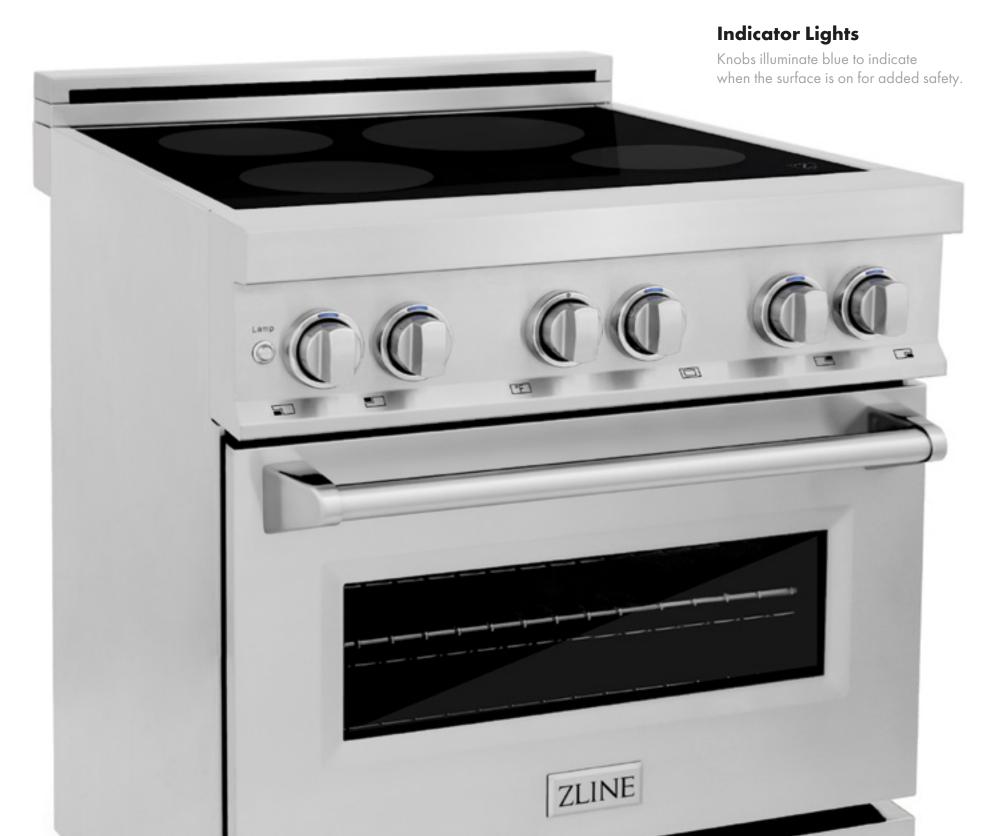

### **Stainless Steel Knobs**

Solid construction paired with smooth action for precision cooking.

#### **Smooth Glide Racks**

Add convenience to everyday cooking with oven racks that easily slide into place.