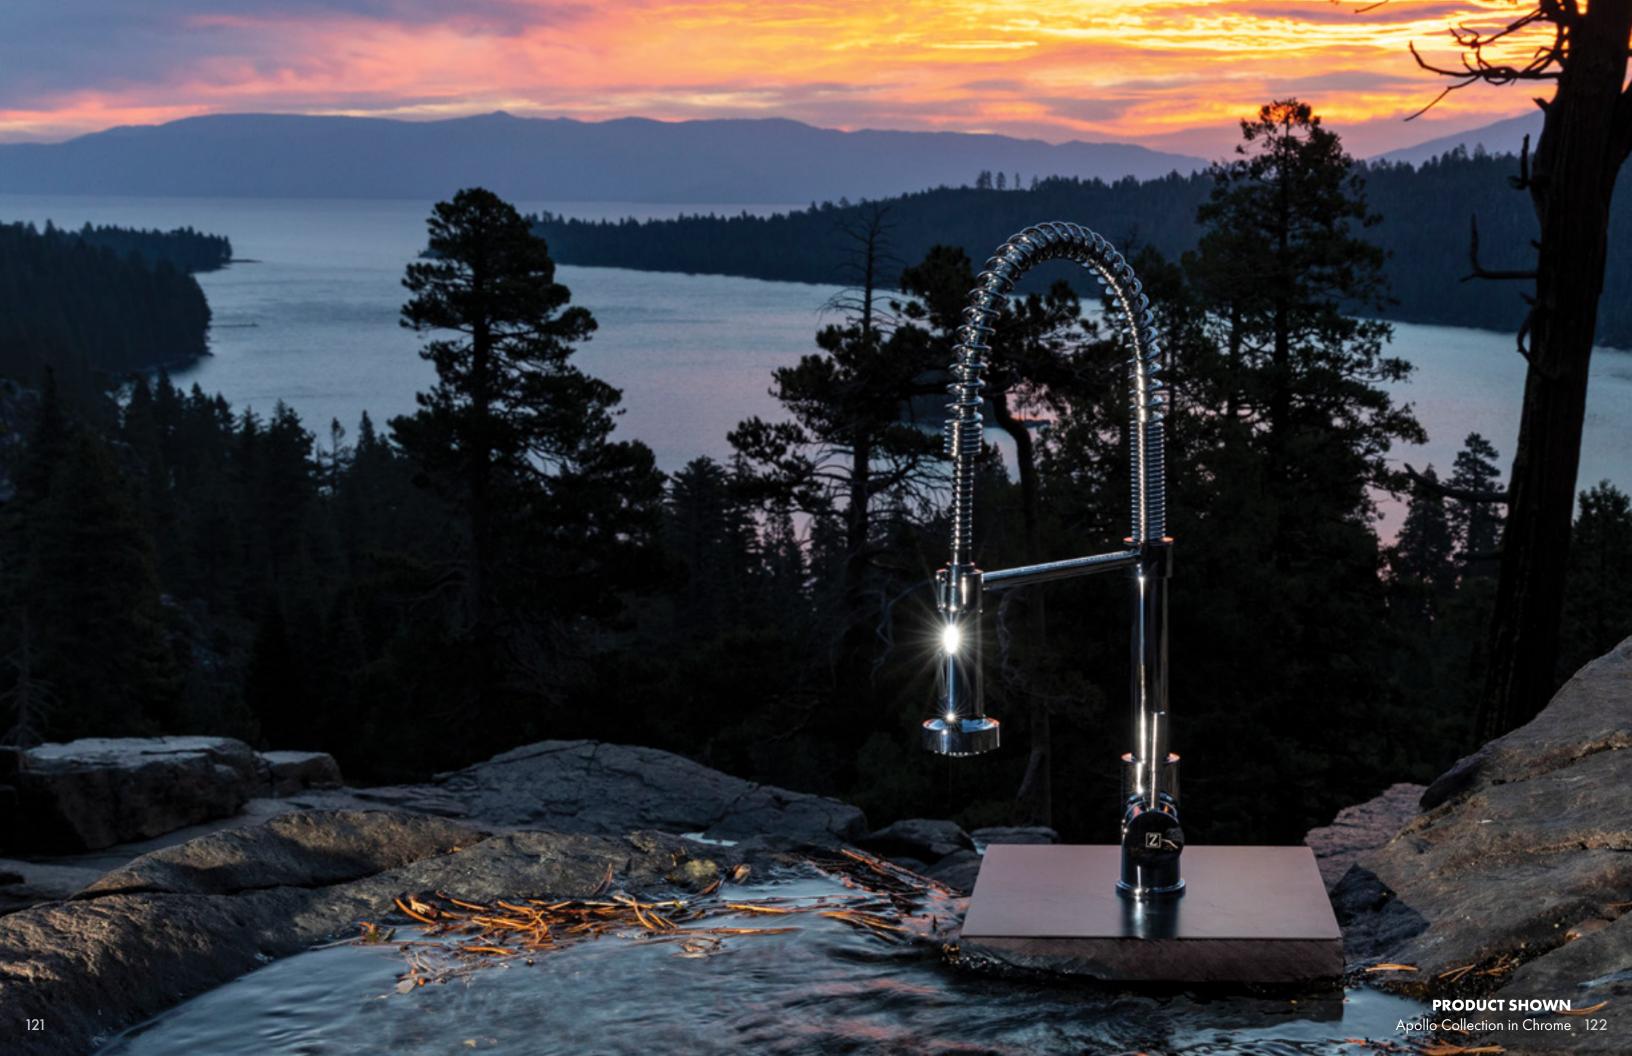

#### **HIGH PRESSURE ANTI SPLASH**

A twisting lattice spray featured on select ZLINE faucets that provides improved pressure and decreased splash for quick, effective washing with no extra clean up.

Designed for water efficiency, each faucet undergoes 50,000 performance tests to ensure its unmatched functionality and balanced water pressure.

Voltaire Kitchen Faucet

Incline Kitchen Faucet

Sierra Kitchen Faucet