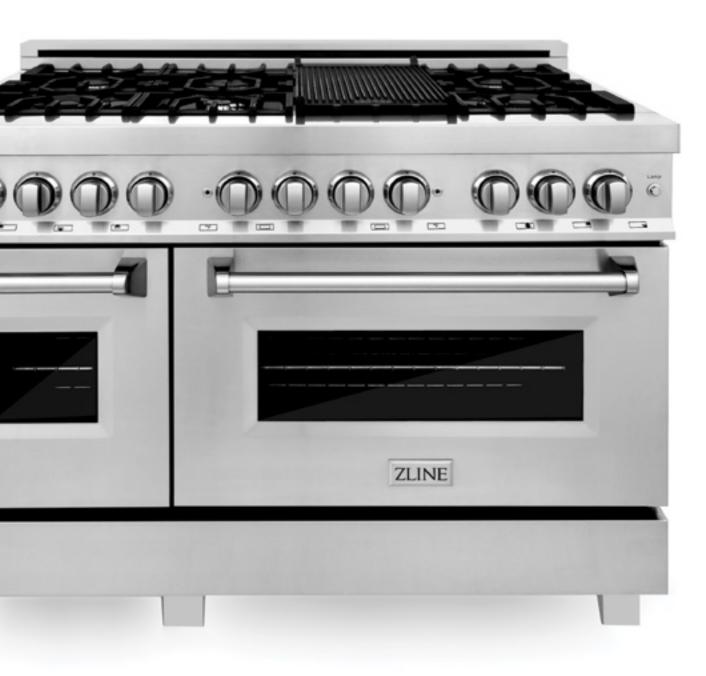

## Freestanding

**DUAL FUEL AND GAS** 

Bring more to the kitchen. ZLINE Professional Freestanding Ranges are the perfect centerpiece for any home.

## Freestanding

**FEATURES** 

## Italian Made Burners and Hinges

Hand cast aluminum burners and StayPut Hinges are made from the highest quality components to offer lasting performance. Brass burner options available.

### **Porcelain Cooktop**

Ready to handle every cooking environment, single piece construction is a breeze to clean.

### **Stainless Steel Knobs**

Solid construction paired with smooth action for precision cooking.

#### **Smooth Glide Racks**

Add convenience to everyday cooking with oven racks that easily slide into place.