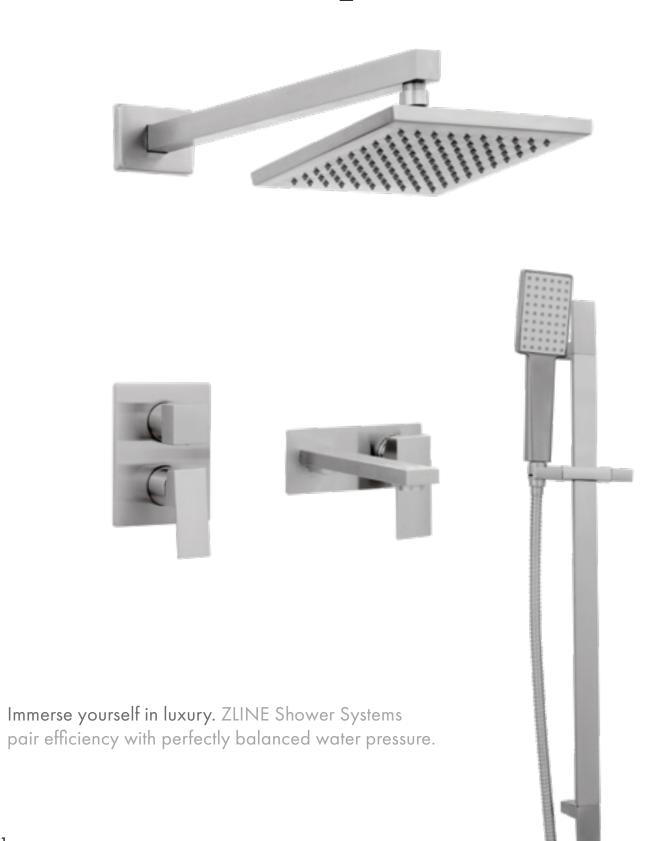

eramic disc technology in ZLINE Kitchen Faucets offers precise control with a sleek design.







# **HPAS System**

#### **HIGH PRESSURE ANTI SPLASH**

A twisting lattice spray featured on select ZLINE faucets that provides improved pressure and decreased splash for quick, effective washing with no extra clean up.

Designed for water efficiency, each faucet undergoes 50,000 performance tests to ensure its unmatched functionality and balanced water pressure.







Voltaire Kitchen Faucet



Incline Kitchen Faucet



Sierra Kitchen Faucet



# Bath Plumbing

125 Faucets

**Shower Systems** 

### **Faucets**



Inspired by the refreshing waters of Lake Tahoe. ZLINE Bath Faucets combine contemporary design with precision testing for a peaceful bath environment.







# **Shower Systems**









# Kitchen Suites

- 139 Stainless Steel
- 141 DuraSnow®
- 143 Black Stainless Steel
- 145 Colors



440E000















Our idea of success is continuing to grow with great teams, great people, and great products; doing things the right way. ZLINE's success is a byproduct of that.

www.zlinekitchen.com – Andrew Zuro, Founder



# PRODUCT CATALOG Volume