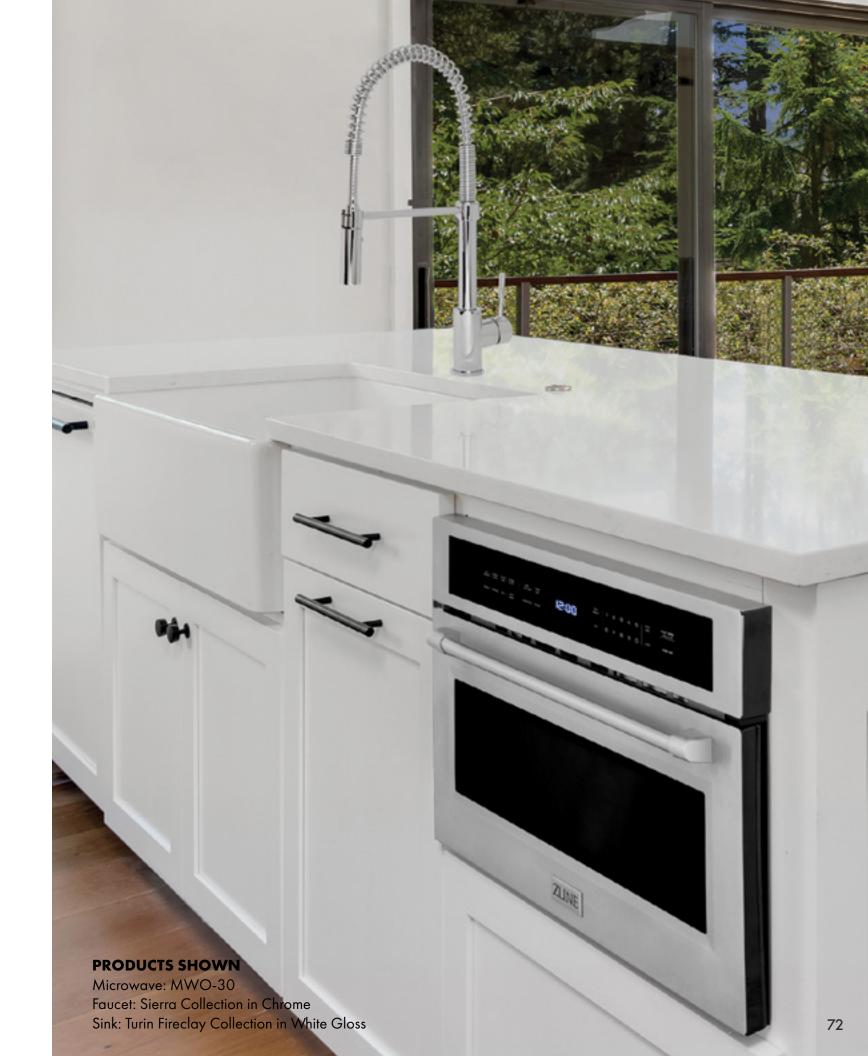

# Microwave Oven

High performance, flawless integration. The ZLINE Microwave Oven boasts sensor cooking and 11 power levels.

## Microwave Oven

**FEATURES** 

**Available Finishes** 

**Stainless Steel** 

**DuraSnow® Stainless Steel** 