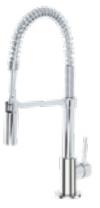

#### **HIGH PRESSURE ANTI SPLASH**

A twisting lattice spray featured on select ZLINE faucets that provides improved pressure and decreased splash for quick, effective washing with no extra clean up.

Designed for water efficiency, each faucet undergoes 50,000 performance tests to ensure its unmatched functionality and balanced water pressure.

Voltaire Kitchen Faucet

Incline Kitchen Faucet

Sierra Kitchen Faucet