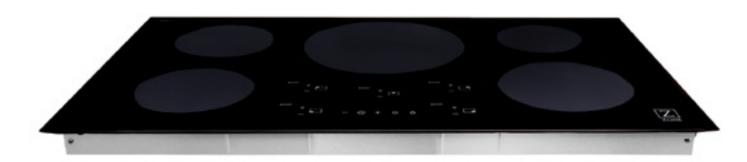

## Induction Cooktops

**FEATURES** 

### **MULTIPLE SIZES**

**RCIND-24** 24 in.

### **Enhanced Features**

Achieve ultimate convenience and control with Power Boost, Power Sharing, and Keep Warm Modes.

Enjoy peace of mind with control locks, a heat indicator, and power level controls.

**RCIND-30** 30 in.

**RCIND-36** 36 in.