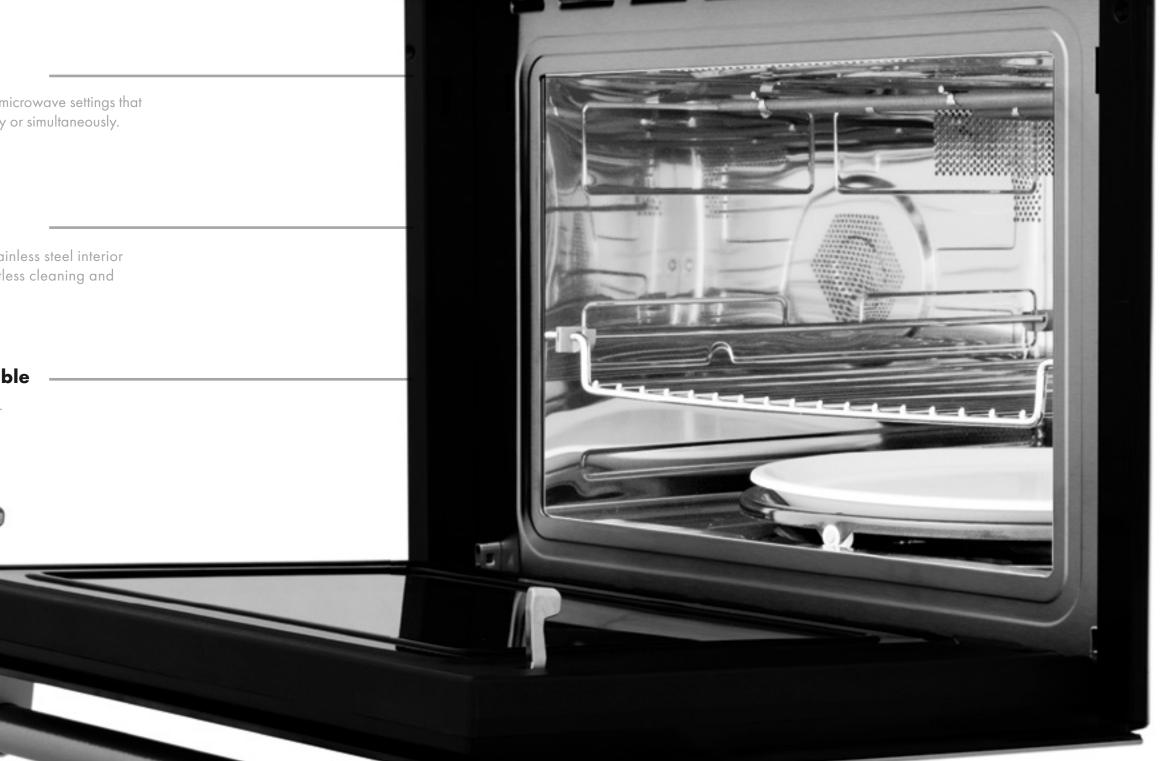

#### **Smooth Glide Racks**

Add convenience to everyday cooking with oven racks that easily slide into place.

#### 2 in 1 Cooking

Convection oven and microwave settings that can be used separately or simultaneously.

#### **Stainless Steel**

Professional grade stainless steel interior and exterior for effortless cleaning and optimal insulation.

#### **Ceramic Turntable**

Distributes heat evenly.

15:00