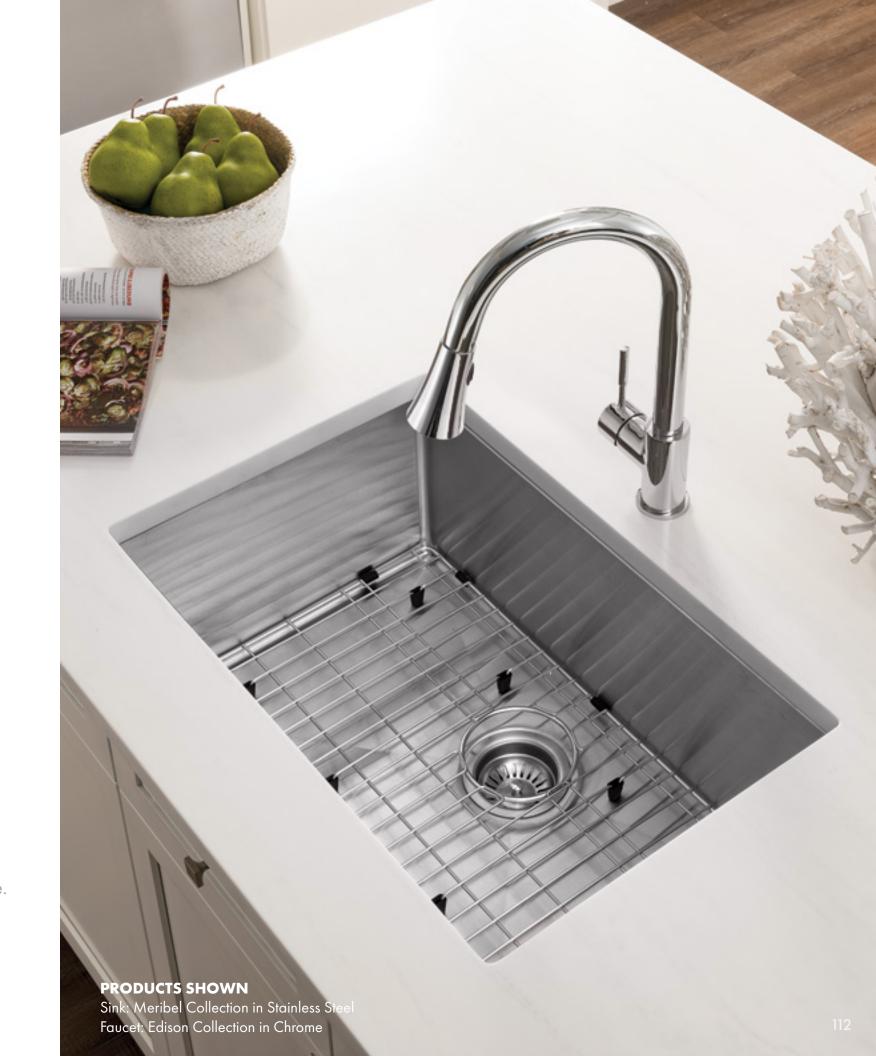

#### **PRODUCT SHOWN**

Garmisch Collection in DuraSnow® Stainless Steel

**Faucets** 

A durable, ergonomic washing experience. German ceramic disc technology in ZLINE Kitchen Faucets offers precise control with a sleek design.