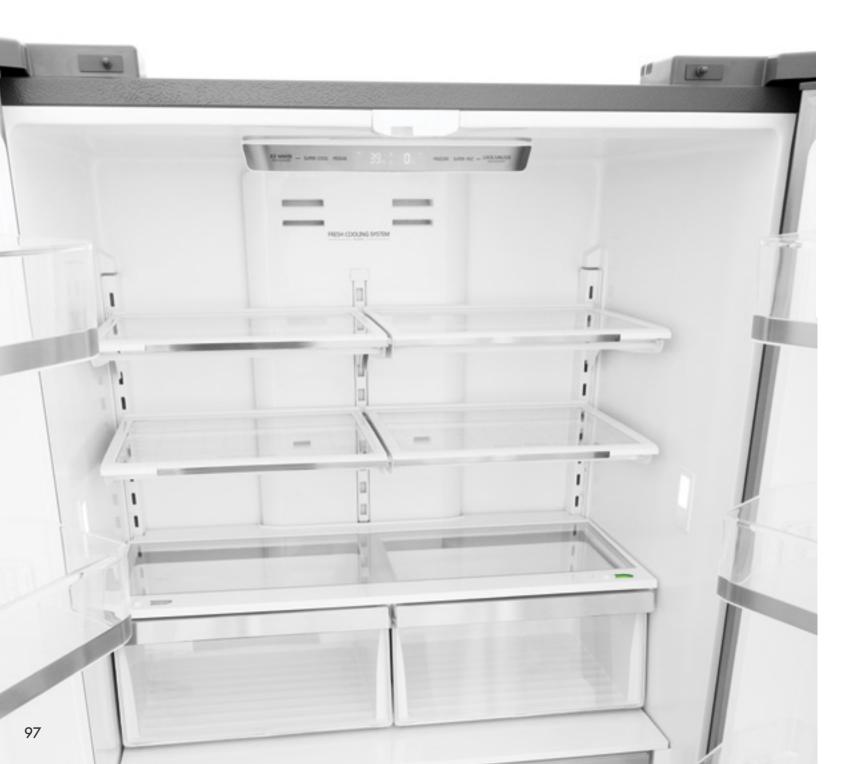

# French Door Refrigerator

Designed to fit your needs. Space conscious storage and sophisticated features complete

# French Door Refrigerator

**FEATURES** 

#### **LED Lighting**

Illuminate your entire refrigerator with six LED lights at the top and sides of the refrigerator.