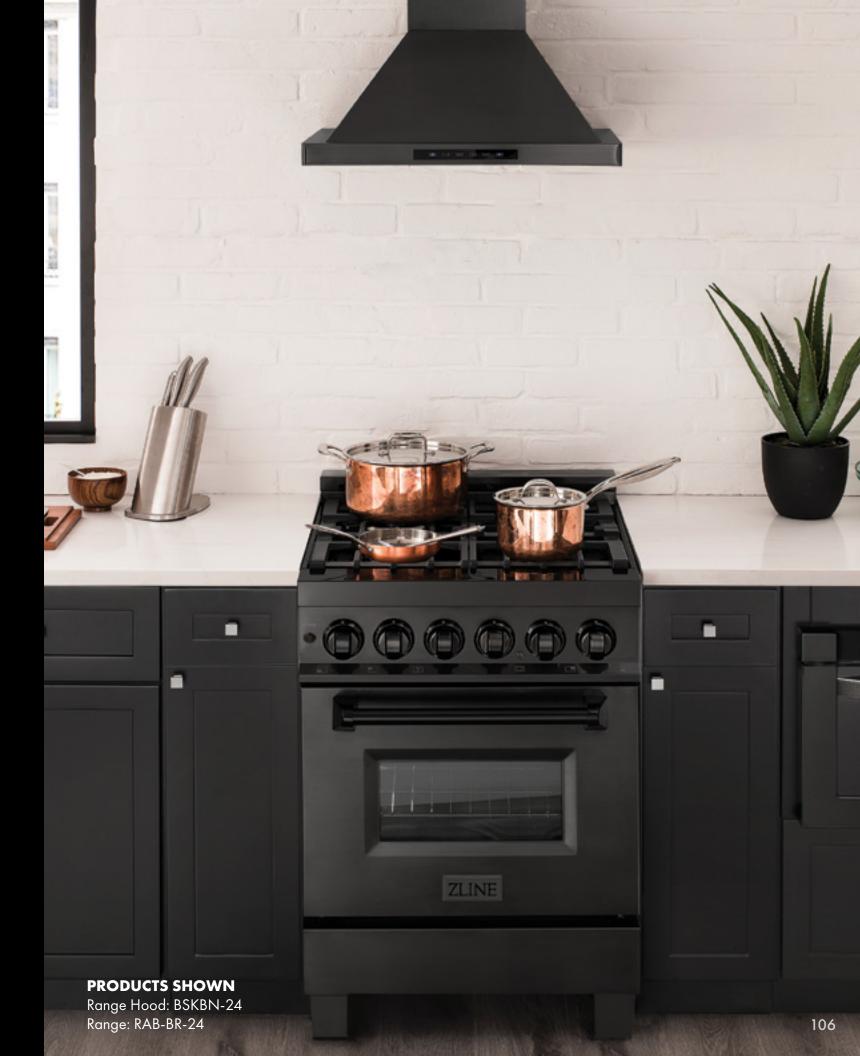

## Wall Mount

Details that matter. ZLINE Range Hoods feature multi-directional LED lighting designed to brighten up your home.

Enhance your culinary experience. ZLINE Wall Mount Range Hoods provide powerful ventilation and a luxurious aesthetic.

## Island Mount

Appliances that take center stage. ZLINE Island Range Hoods combine professional design and world class performance.