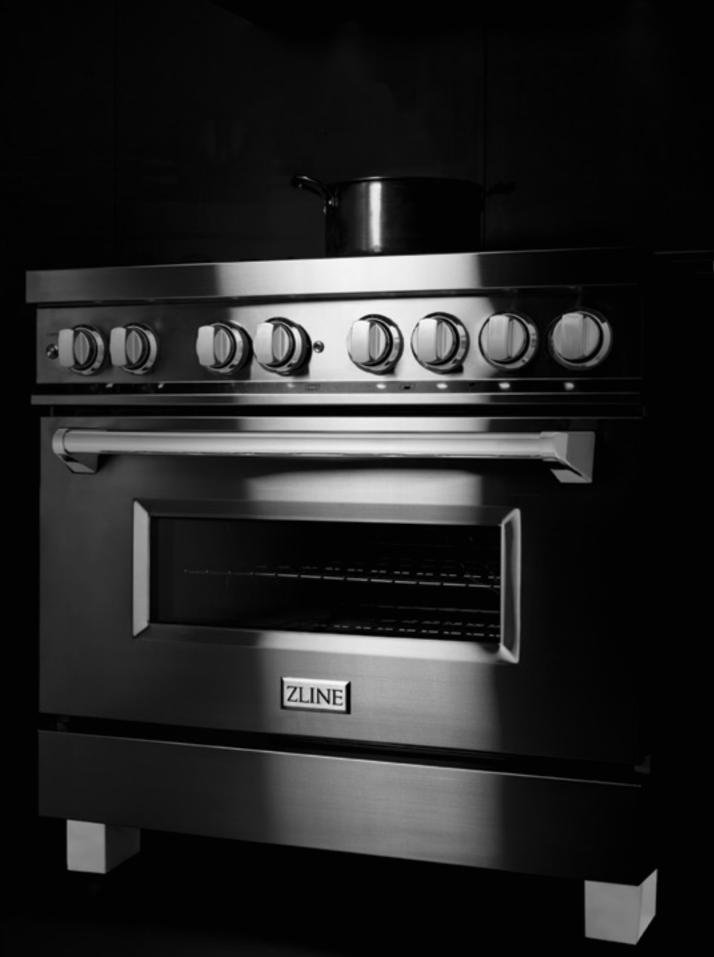

## Freestanding

**DUAL FUEL AND GAS** 

Bring more to the kitchen. ZLINE Professional Freestanding Ranges are the perfect centerpiece for any home.

## Freestanding

**FEATURES** 

## **Finishes**

**Available Finishes** 

Stainless Steel

DuraSnow® Stainless Steel

Black Stainless Steel

11111