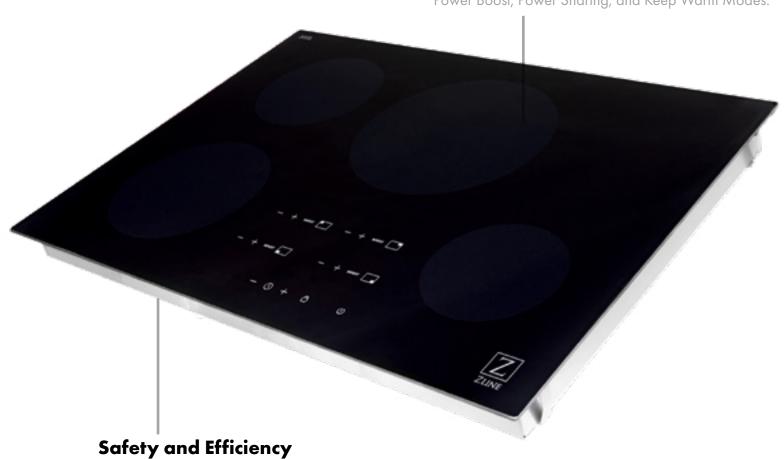

## Induction Range

**ELECTRIC CONVECTION** 

The best of both worlds. Combining the innovative technology of an induction cooktop with the precision of an electric oven for a superior cooking experience.

## Induction Range

### **FEATURES**

### **Induction Cooktop**

Utilizes electromagnetic technology to efficiently heat up magnetic cookware.

### **Optimized Functionality**

Power Boost mode provides maximum power and Power Sharing allows for convenient heat transition.

### **Improved Energy Compliance**

The pairing of an induction cooktop and electric convection oven grant a full culinary experience compliant with contemporary requirements.