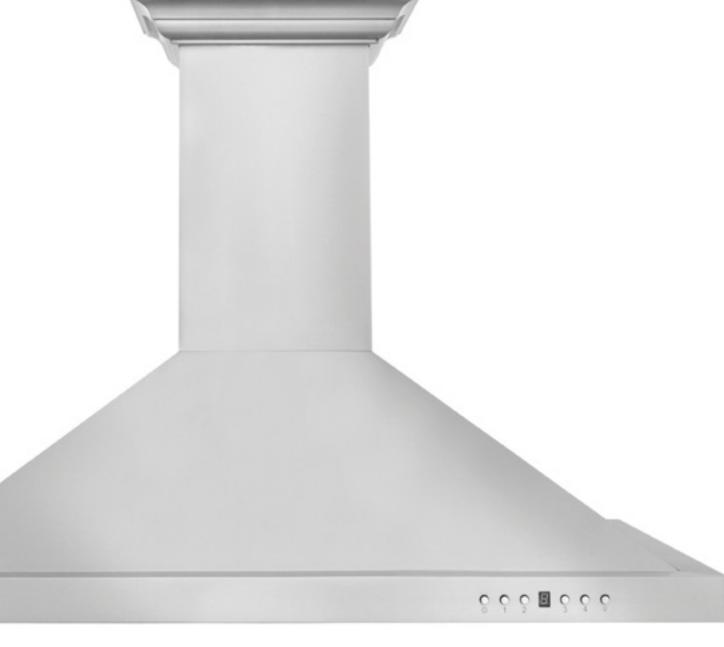

## 49 Range Hoods

- 53 Wall Mount
- 55 Island Mount
- 57 Under Cabinet
- 59 Designer Finishes
- 61 Range Hood Inserts
- 63 CrownSound™

## Wall Mount

Details that matter. ZLINE Range Hoods feature multi-directional LED lighting designed to brighten up your home.

Enhance your culinary experience. ZLINE Wall Mount Range Hoods provide powerful ventilation and a luxurious aesthetic.