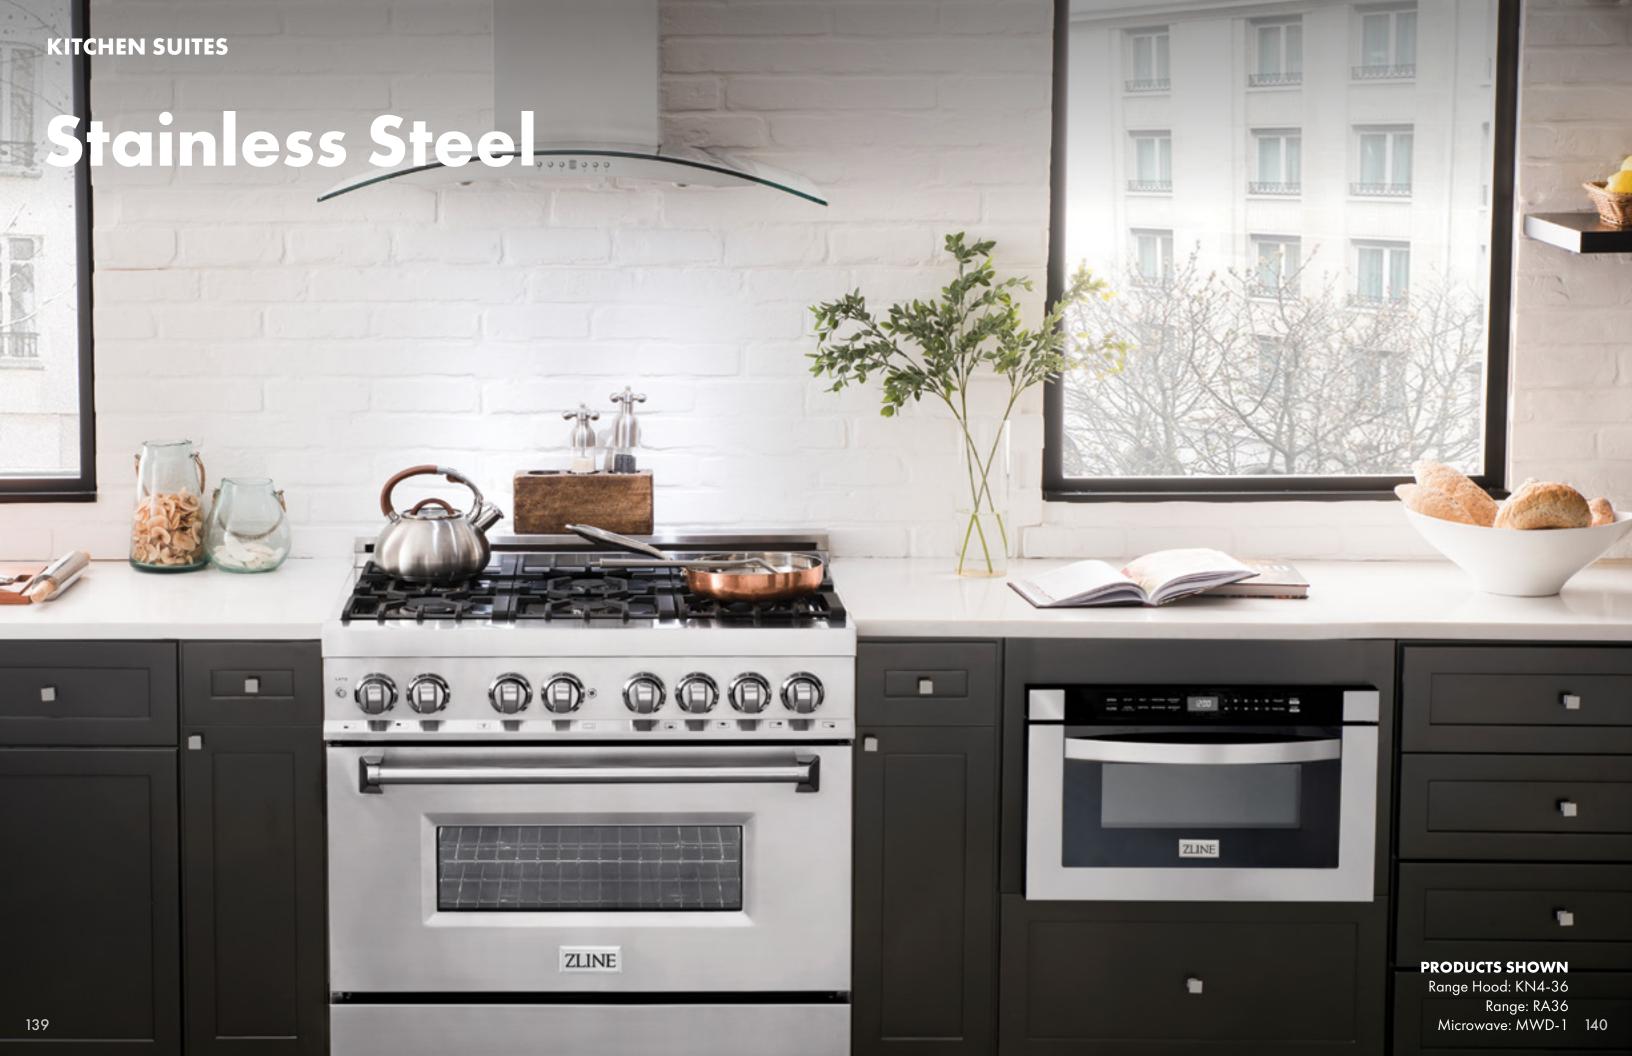

### 137 Kitchen Suites

- 139 Stainless Steel
- 141 DuraSnow®
- 143 Black Stainless Steel
- 145 Colors