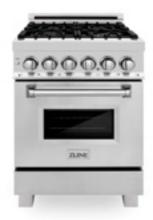

## Freestanding

**DUAL FUEL AND GAS** 

Bring more to the kitchen. ZLINE Professional Freestanding Ranges are the perfect centerpiece for any home.

## Freestanding

**FEATURES** 

## Gas

**GAS STOVE AND GAS OVEN** 

**RA24** 24 in.

**RA30** 30 in.

**RA36** 36 in.

**RG24** 24 in.

**RG30** 30 in.

**RA48** 48 in.