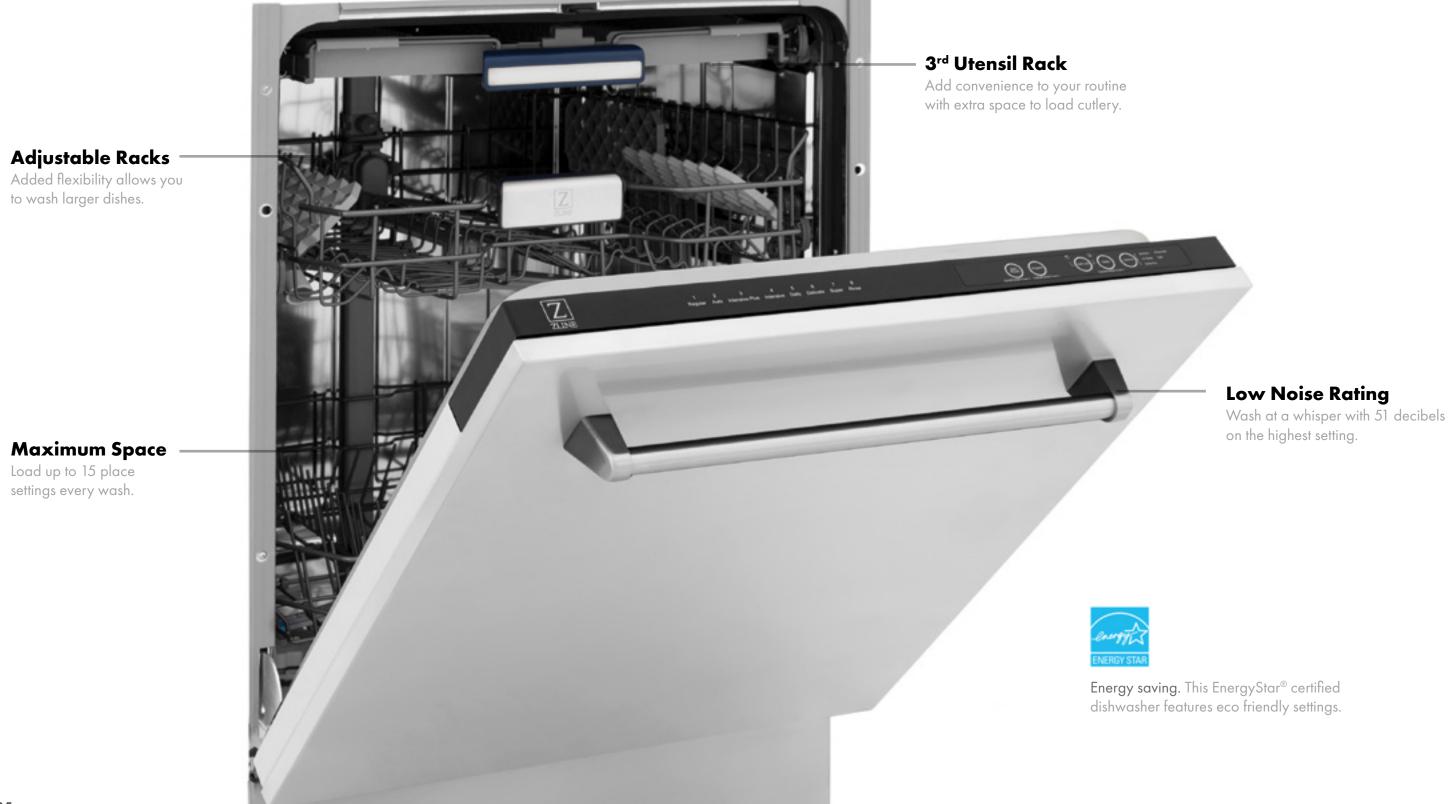

# 3<sup>rd</sup> Rack Dishwashers

Achieve maximum space and energy efficient settings with ZLINE 3<sup>rd</sup> Rack Dishwashers.

# 3<sup>rd</sup> Rack Dishwashers

#### **FEATURES**