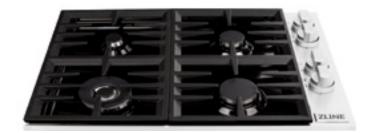

## Rangetops

GAS

Ignite your culinary skills. Upgrade your kitchen with Italian crafted burners and cast iron grates featured on ZLINE Professional Rangetops.

# Rangetops

# Premium One Piece Cooktop Designed to handle every cooking environment. Cast Iron Grill Exceptionally strong, built to last material. Reversible griddle option available. ZLINE Stainless Steel Knobs Engineered for incredible durability. Litalian Burners Clean, even flames that are crafted to last. Brass burner options available.

RT Stainless Steel 30/36/48 in.

RTS
DuraSnow® Stainless Steel
30/36/48 in.

RTB-BR Black Stainless Steel 30/36/48 in.