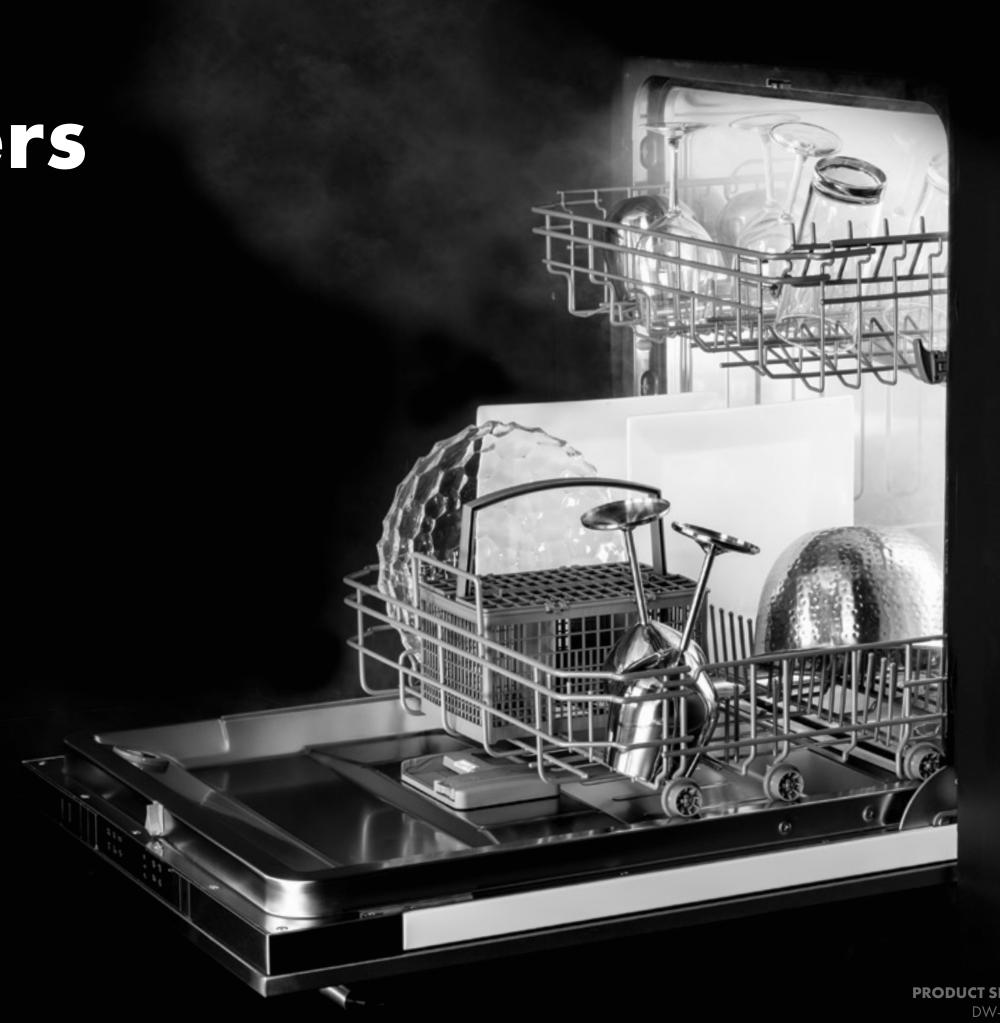

# 3<sup>rd</sup> Rack Dishwashers

Achieve maximum space and energy efficient settings with ZLINE 3<sup>rd</sup> Rack Dishwashers.

# 3<sup>rd</sup> Rack Dishwashers

#### **FEATURES**