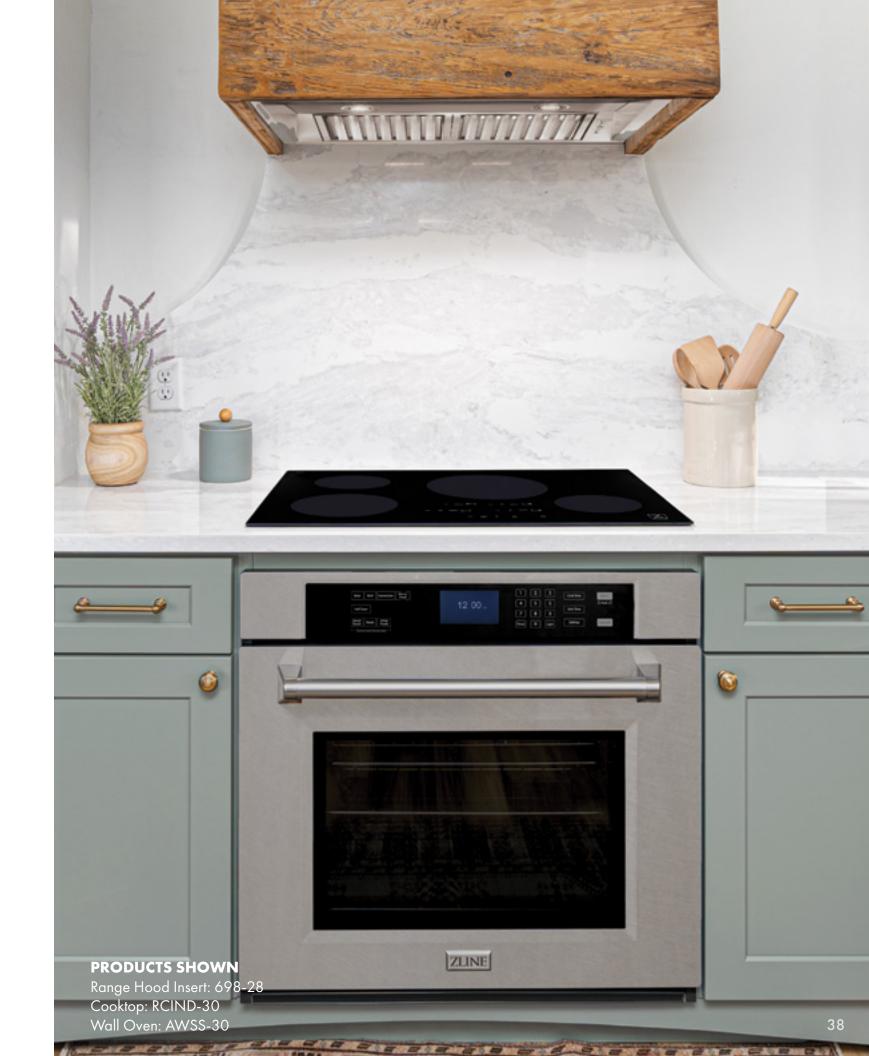

r professional chef. Precision cooking is achieved with ZLINE Professional Dropin Cooktops.



## Dropins **FEATURES**

## Gas Cooktops

**STAINLESS STEEL** 







**RC30** 30 in.

**RC36** 36 in.

### **BLACK PORCELAIN**





RC30-PBT 30 in.

RC36-PBT 36 in.

Handcrafted design with powerful, clean flames. Brass burner options available.

## Induction Cooktops

**FEATURES** 

### **MULTIPLE SIZES**



**RCIND-24** 24 in.

### **Enhanced Features**

Achieve ultimate convenience and control with Power Boost, Power Sharing, and Keep Warm Modes.



Enjoy peace of mind with control locks, a heat indicator, and power level controls.



**RCIND-30** 30 in.



**RCIND-36** 36 in.

## Wall Ovens



Maximize your kitchen space. Bring luxury features into any kitchen layout with ZLINE Wall Ovens.



## Wall Ovens

**FEATURES** 



### **Temperature Probe**

Ensure the desired result on every dish with reliable, accurate temperature reading.

30 in.

**AWS-30** 



**AWD-30-BS** 30 in.



### **Available Finishes**



**Stainless Steel** 





**Self Clean** 

Steam technology offers incredibly fast and easy clean up.



# AUTOGRAPH — EDITION —

## **A Personalized Touch**

Envisioned by Founder Andrew Zuro, ZLINE's Autograph Edition combines industry leading culinary performance with personalized touches. The ultimate expression of Attainable Luxury<sup>®</sup>.

## **LUXURY** SHOULD NEVER BE LEFT DESIRED - IT'S MEANT TO BE *ATTAINABLE*.

- ANDREW ZURO, FOUNDER

# AUTOGRAPH — EDITION —

Jordrew Juro





# AUTOGRAPH — EDITION —

Jardrew Suro



DuraSnow® Stainless Steel with Matte B