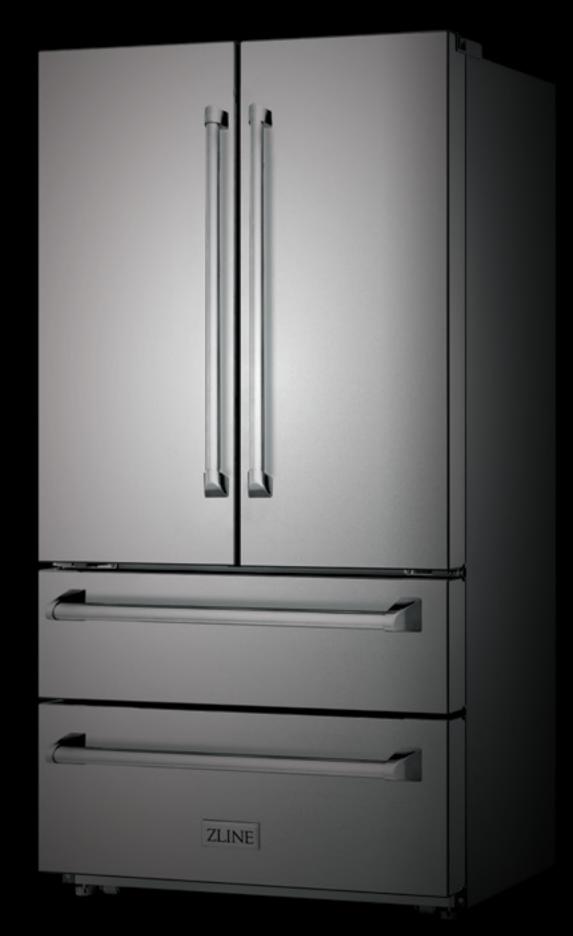

# Refrigeration

95 French Door

99 French Door with Water Dispenser

# French Door Refrigerator

Designed to fit your needs. Space conscious storage and sophisticated features complete

# French Door Refrigerator

**FEATURES** 