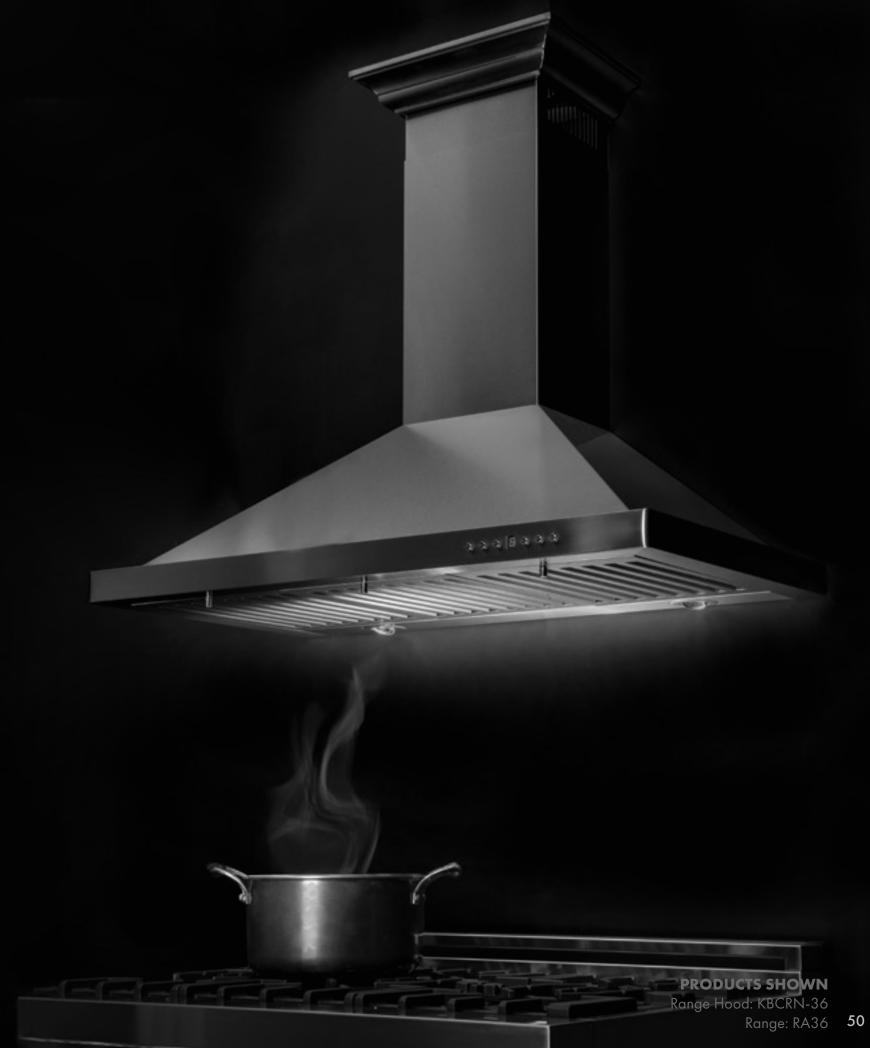

## Wall Mount

Details that matter. ZLINE Range Hoods feature multi-directional LED lighting designed to brighten up your home.

Enhance your culinary experience. ZLINE Wall Mount Range Hoods provide powerful ventilation and a luxurious aesthetic.