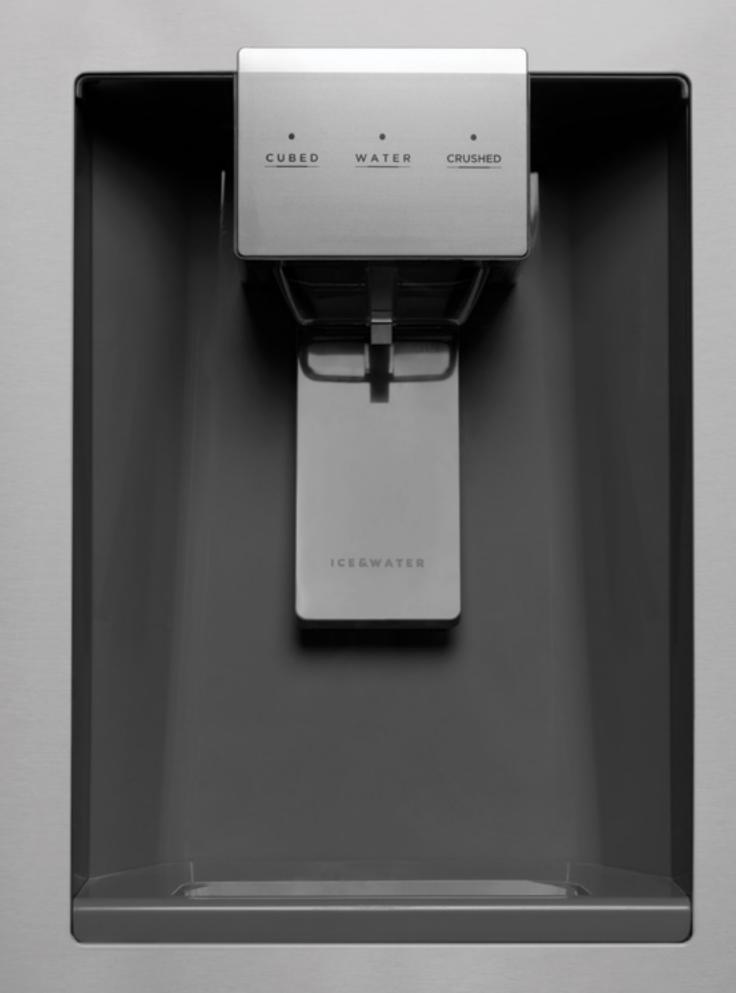

# French Door with Water Dispenser

Refresh your kitchen space.

ZLINE French Door Refrigerators
with Water Dispenser provides full
features and gesthetics all in one.

# French Door with Water Dispenser

**FEATURES** 

#### **Powerful Water Filter**

Removes 94% of chlorine and 99.9% of contaminants for the freshest drinking water.