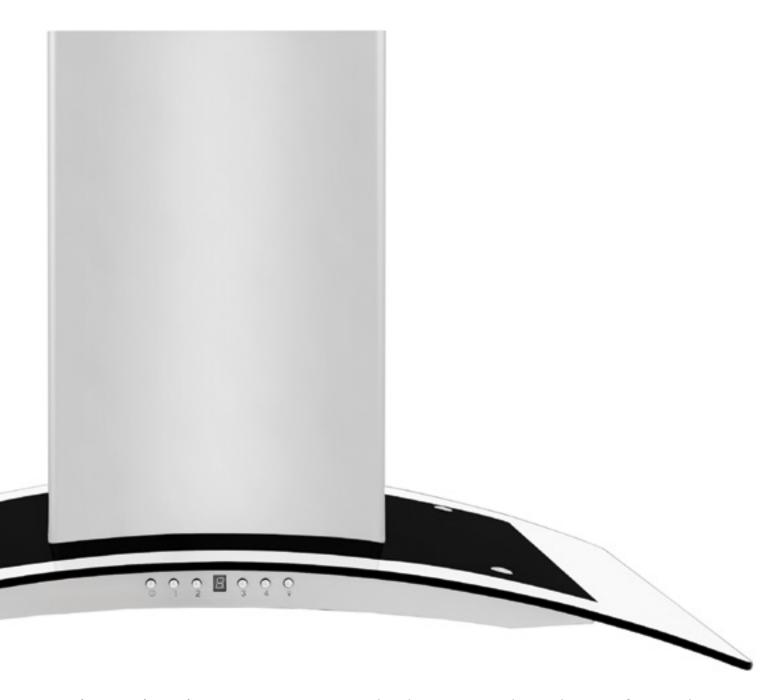

## 49 Range Hoods

- 53 Wall Mount
- 55 Island Mount
- 57 Under Cabinet
- 59 Designer Finishes
- 61 Range Hood Inserts
- 63 CrownSound™

## Wall Mount

Details that matter. ZLINE Range Hoods feature multi-directional LED lighting designed to brighten up your home.

Enhance your culinary experience. ZLINE Wall Mount Range Hoods provide powerful ventilation and a luxurious aesthetic.