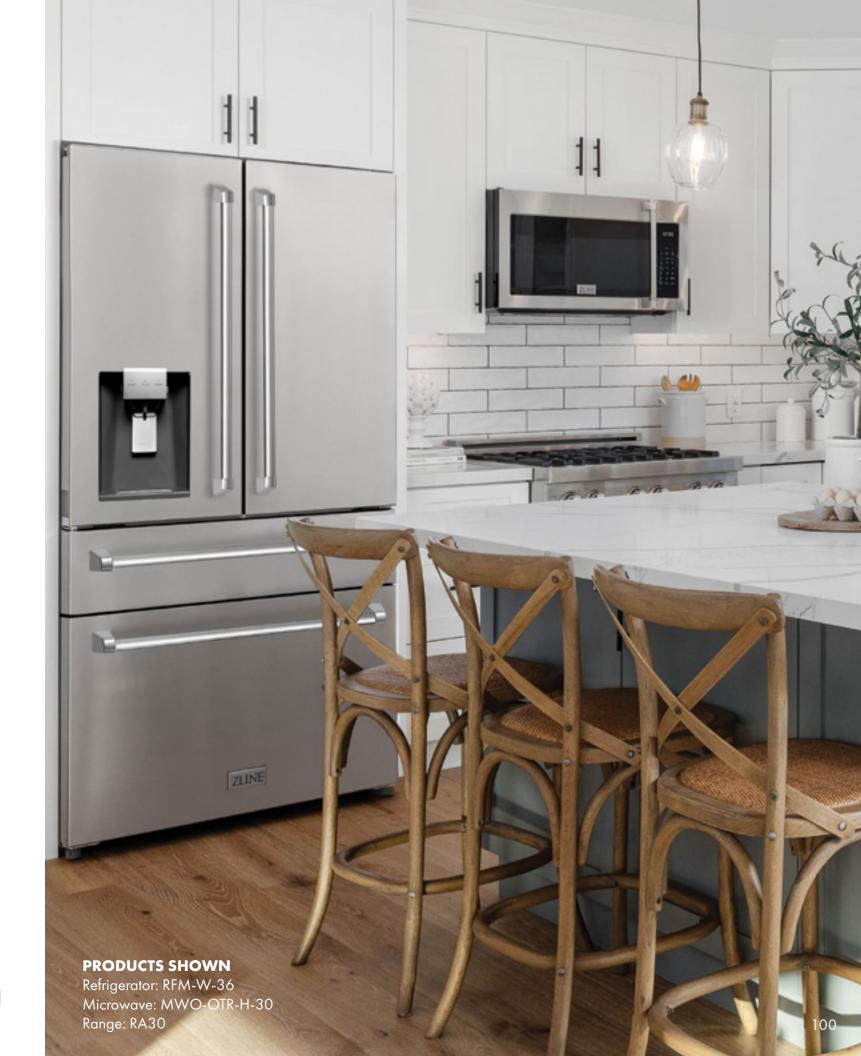

# French Door with Water Dispenser

Refresh your kitchen space.

ZLINE French Door Refrigerators
with Water Dispenser provides full
features and gesthetics all in one.

# French Door with Water Dispenser

**FEATURES** 

#### **Stainless Steel Handles**

Enjoy a clean look in your kitchen with fingerprint resistant 430 grade stainless steel.

#### **LED Lighting**

Illuminate your entire refrigerator with six LED lights at the top and sides of the refrigerator.

#### Flex Drawer

Top freezer drawer has four temperature ranges to meet different food or beverage storage needs for added flexibility.

#### **Powerful Water Filter**

Removes 94% of chlorine and 99.9% of contaminants for the freshest drinking water.

#### **Triple Cooling System**

Independent refrigerator, freezer, and ice maker cooling systems help keep foods fresh.

Energy efficiency in addition to peak cooling performance.