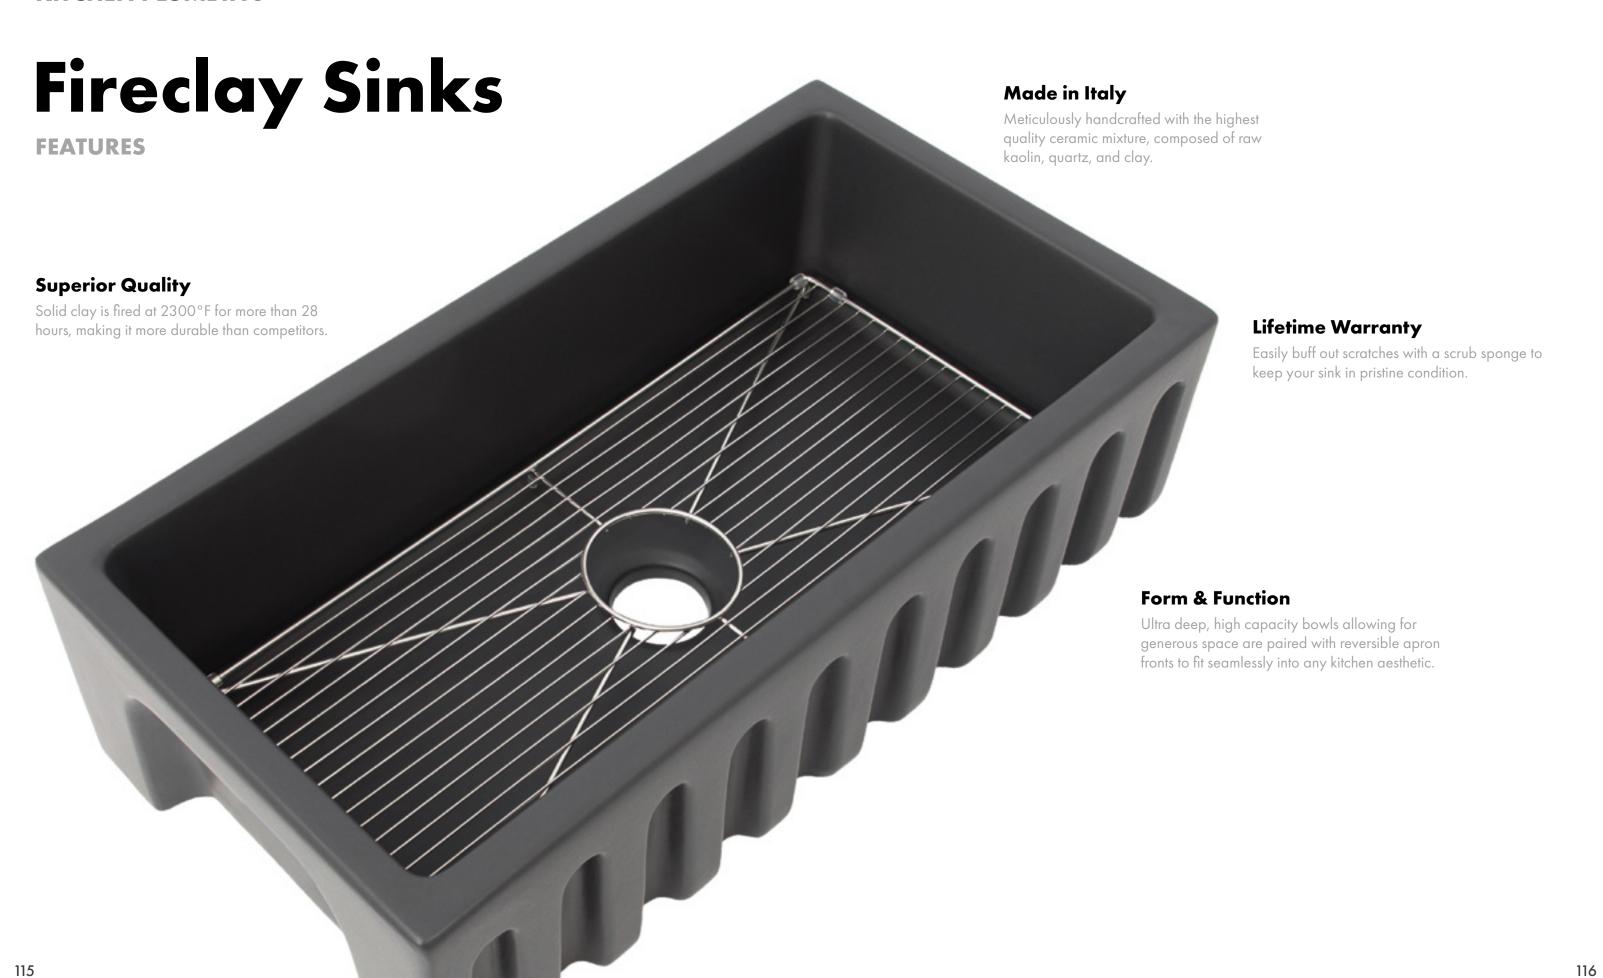

# Kitchen Plumbing

Sinks

115 Fireclay Sinks

**Faucets** 

119 HPAS System

# **HPAS System**

#### **HIGH PRESSURE ANTI SPLASH**

A twisting lattice spray featured on select ZLINE faucets that provides improved pressure and decreased splash for quick, effective washing with no extra clean up.

Designed for water efficiency, each faucet undergoes 50,000 performance tests to ensure its unmatched functionality and balanced water pressure.