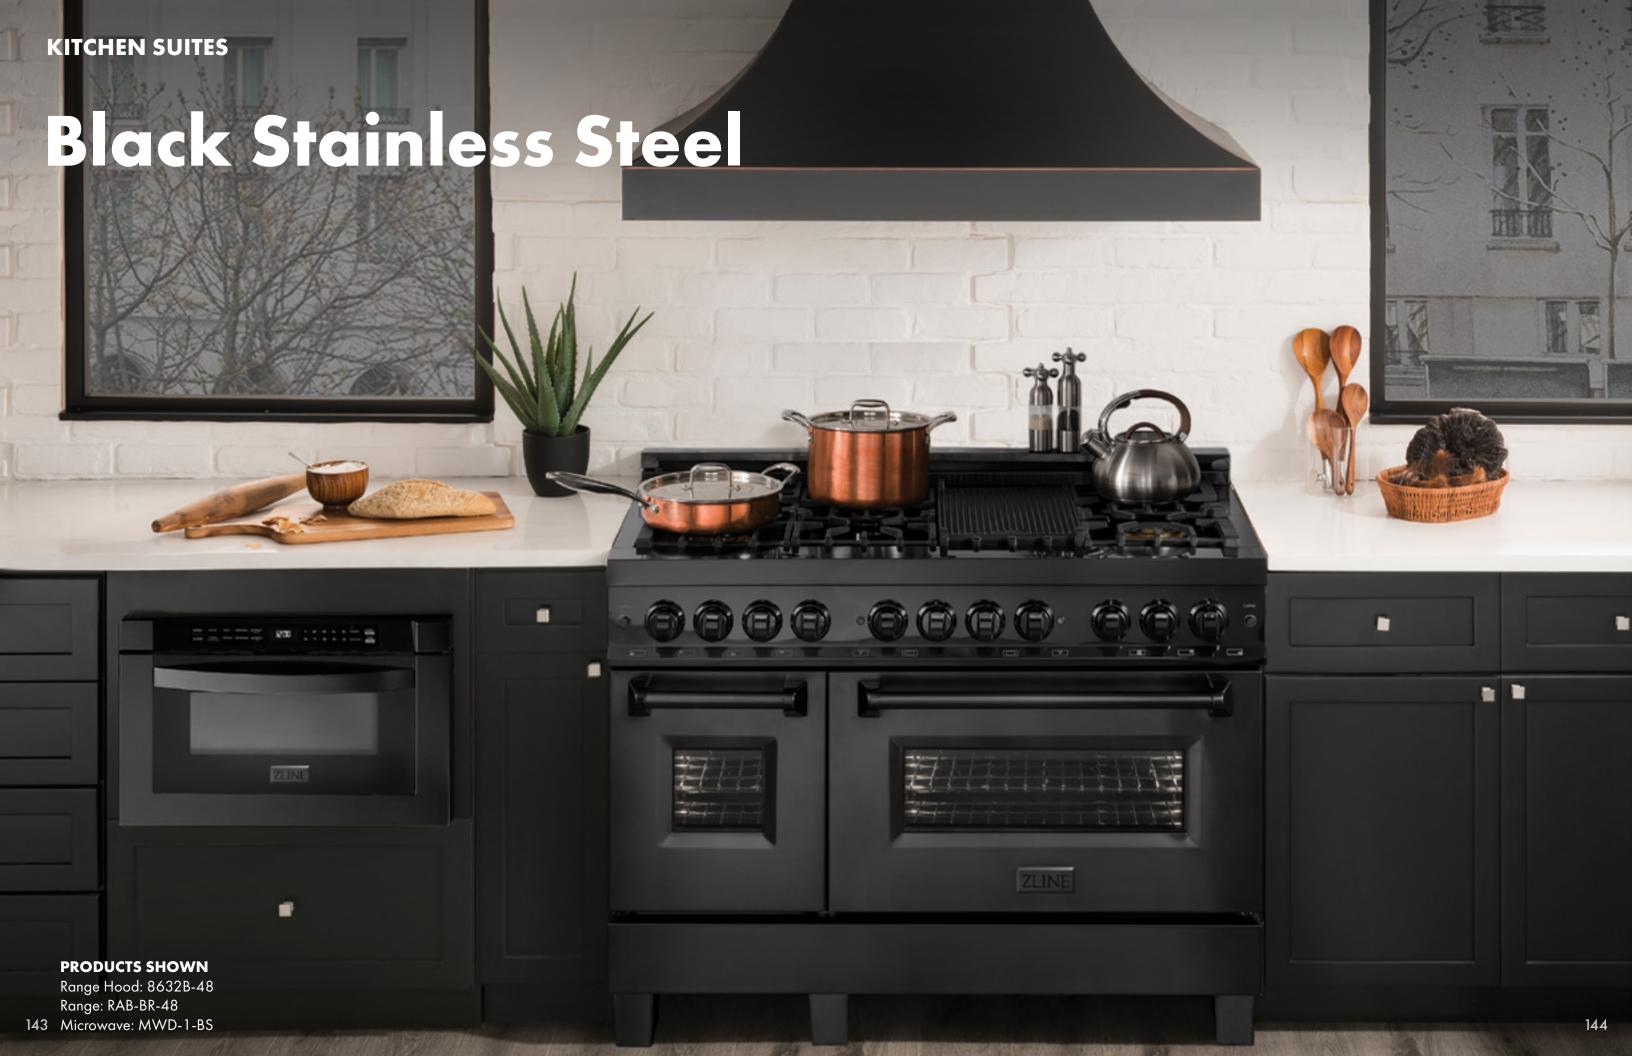

### 137 Kitchen Suites

- 139 Stainless Steel
- 141 DuraSnow®
- 143 Black Stainless Steel
- 145 Colors