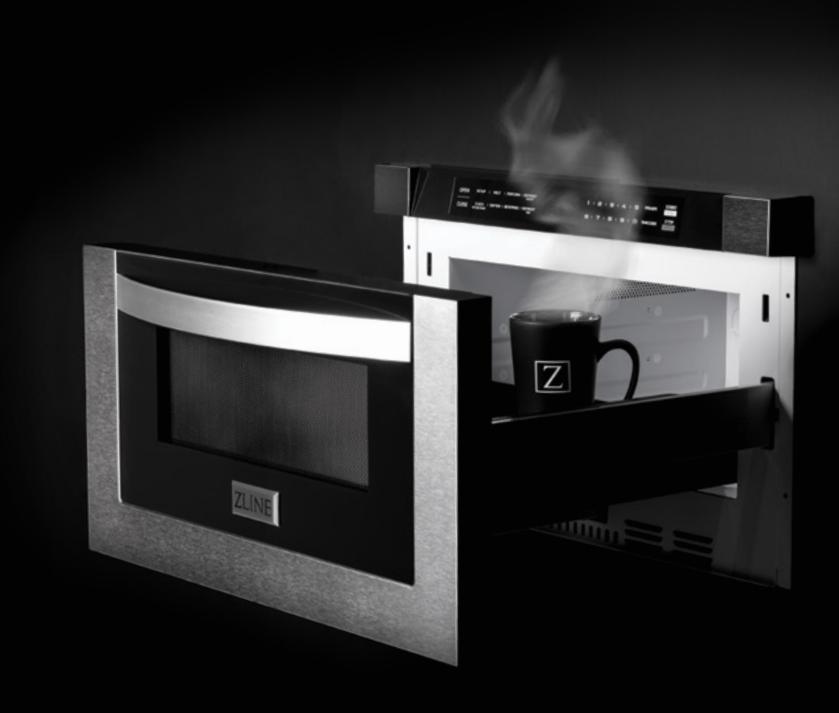

# Microwave Drawer

Elevate your kitchen space. Designed with convenience in mind alongside a modern, sleek aesthetic.

## Microwave Drawer

**FEATURES** 

#### **Low Profile Design**

A sleek, top control panel design enhances your space.

**DuraSnow®** 

#### **Flexible Placement Options**

Choose a location that works for your lifestyle.

Save on countertop space with a built in design.

Black Stainless Steel