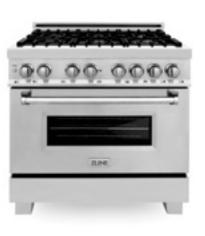

## Gas

**GAS STOVE AND GAS OVEN** 

**RA24** 24 in.

**RA30** 30 in.

**RA36** 36 in.

**RG24** 24 in.

**RG30** 30 in.

**RA48** 48 in.

## **Finishes**

**Available Finishes** 

Stainless Steel

DuraSnow® Stainless Steel

Black Stainless Steel

11111