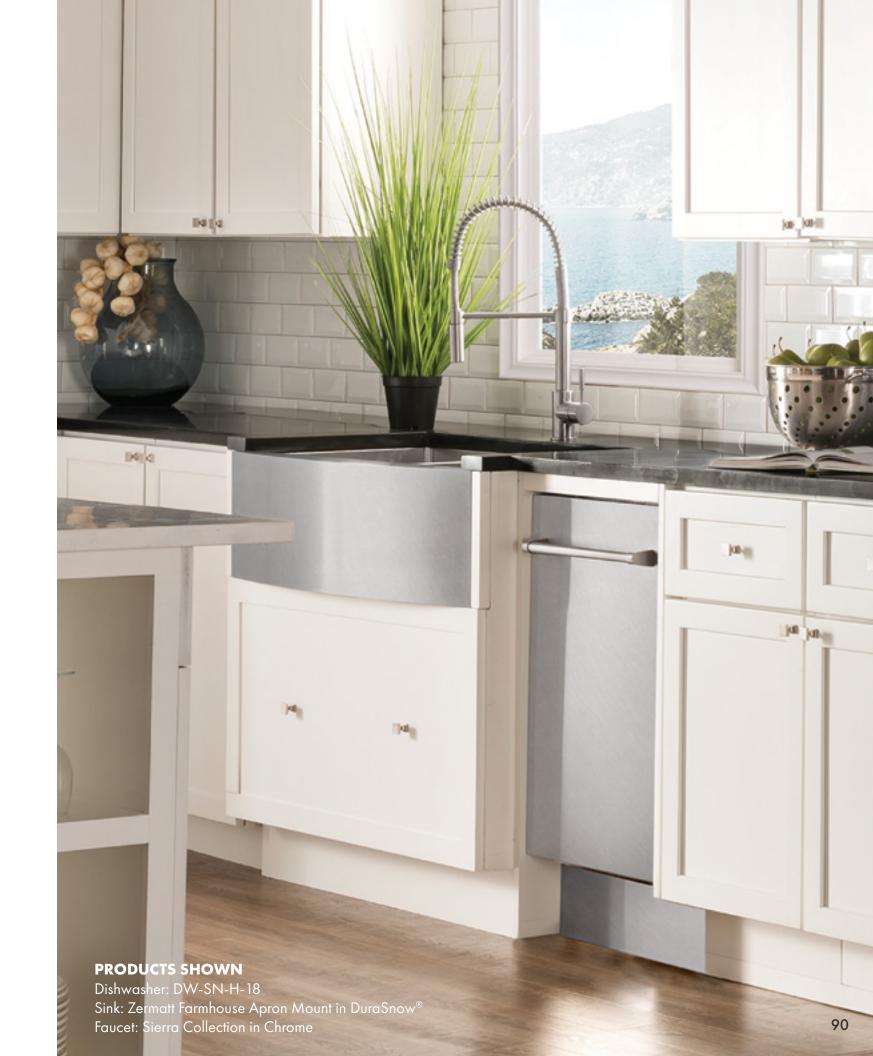

# Classic Dishwashers

Optimize your kitchen's performance.
ZLINE Classic Dishwashers bring style
and efficiency to your everyday routine.

## Classic Dishwashers

#### **FEATURES**

#### **Low Noise Rating**

Only 40 decibels of sound from the strongest wash.

#### Hidden Controls Top control panel that is only visible

when the dishwasher door is open.

#### **Panel Ready Exterior**

With an option to purchase either a ZLINE panel or a custom made panel.

Top tier performance with reduced emissions and energy consumption.