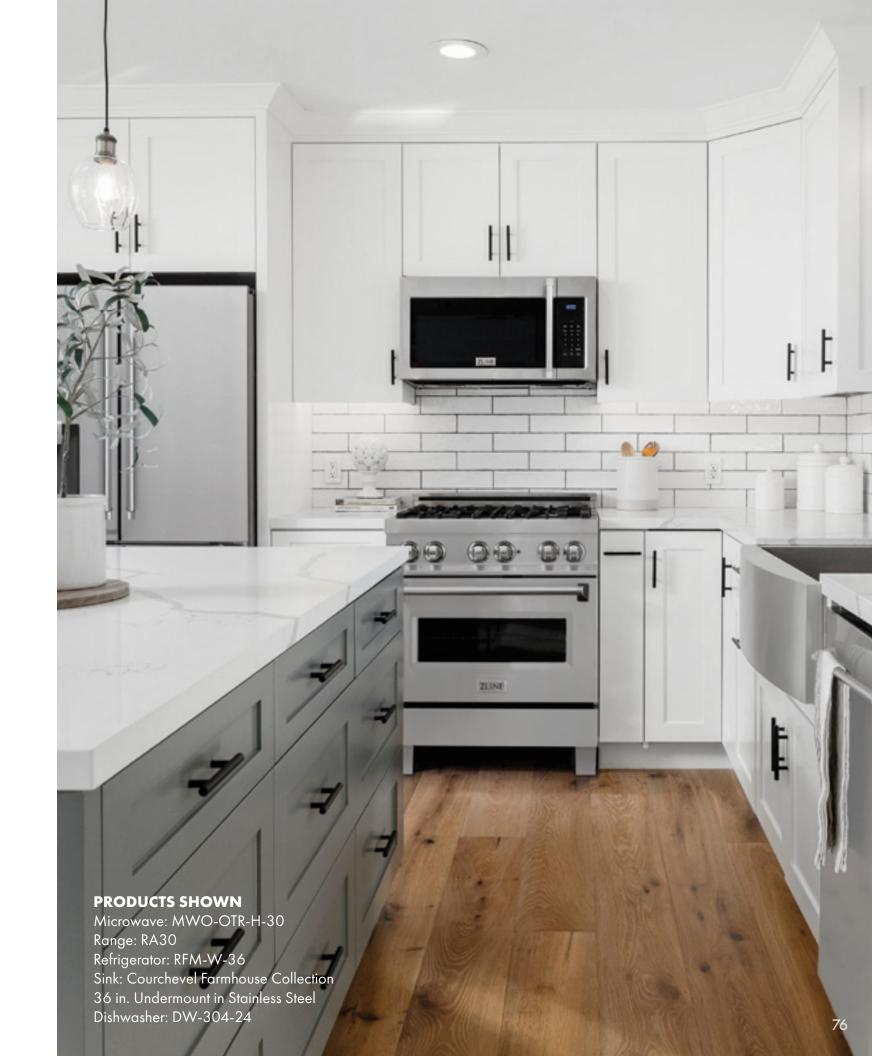

ave on countertop space with a built in design.



Black Stainless Steel



# Microwave Oven



High performance, flawless integration. The ZLINE Microwave Oven boasts sensor cooking and 11 power levels.



## Microwave Oven

**FEATURES** 

**Available Finishes** 



**Stainless Steel** 



**DuraSnow® Stainless Steel** 



#### 2 in 1 Cooking

Convection oven and microwave settings that can be used separately or simultaneously.

#### **Stainless Steel**

Professional grade stainless steel interior and exterior for effortless cleaning and optimal insulation.

#### **Ceramic Turntable**

Distributes heat evenly.



15:00

# Over The Range



A fresh take on a timeless addition. The ZLINE Over the Range Microwave brings 3 in 1 functionality: microwave, convection, and powerful ventilation.



# Over The Range

**FEATURES** 

**Available Finishes** 



Stainless Steel



DuraSnow® Stainless Steel



Black Stainless Steel



#### 3 Appliances in 1

Combine microwave and convection cooking in a single solution with over the range ventilation. Solid stainless steel construction offers improved heating, cooking, and defrosting with an even easier clean up.



# Dishwashers

- 3<sup>rd</sup> Rack
- **Designer Finishes**
- Classic



# 3<sup>rd</sup> Rack Dishwashers



Achieve maximum space and energy efficient settings with ZLINE 3<sup>rd</sup> Rack Dishwashers.



# 3<sup>rd</sup> Rack Dishwashers

#### **FEATURES**





# Classic Dishwashers



Optimize your kitchen's performance.
ZLINE Classic Dishwashers bring style
and efficiency to your everyday routine.



## Classic Dishwa