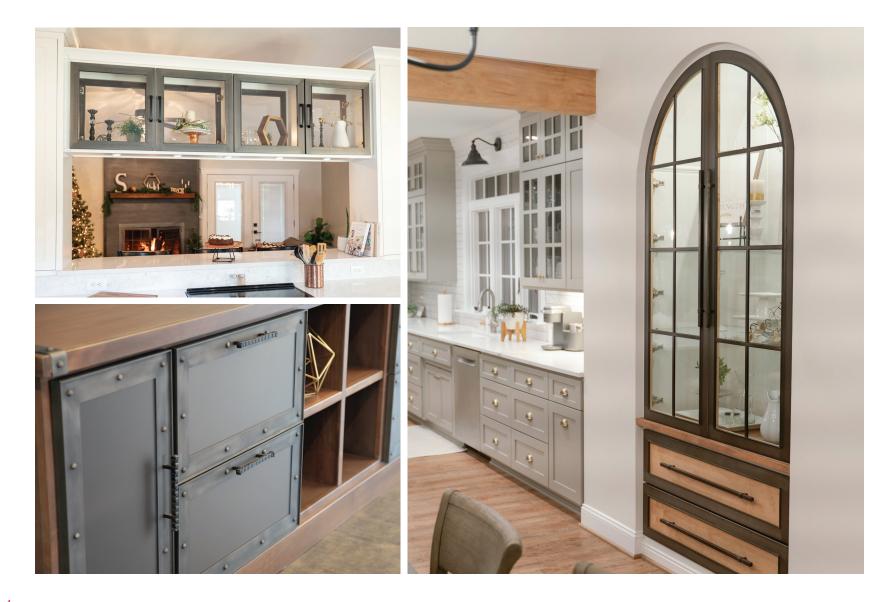

## Cabinets

Bring the beauty of metal into the home with metal cabinet doors and drawers.

Customizable Available in a variety of styles, custom-built to order

Finishes & Inserts Choose from a variety of finishes, accents and even wood inserts

Classic

Original

Visit stollindustries.com for more

Transitional

Designer

Old World

#### 30+ Finishes

Stoll offers over 30 high quality finishes, allowing you to create endless combinations to match or complement your setting.

Choose from our standard durable powdercoats, our premium finishes that are hand-brushed to offer a one-of-a-kind look, or our plated/solid finishes for luxurious copper, brass, and stainless.

#### Finishes & Inserts Choose from a variety of finishes, accents and even wood inserts

Durable Powdercoating Ultra-premium coating, long-lasting & beautiful

Hand-Created Unique finish options produced by a skilled craftsperson