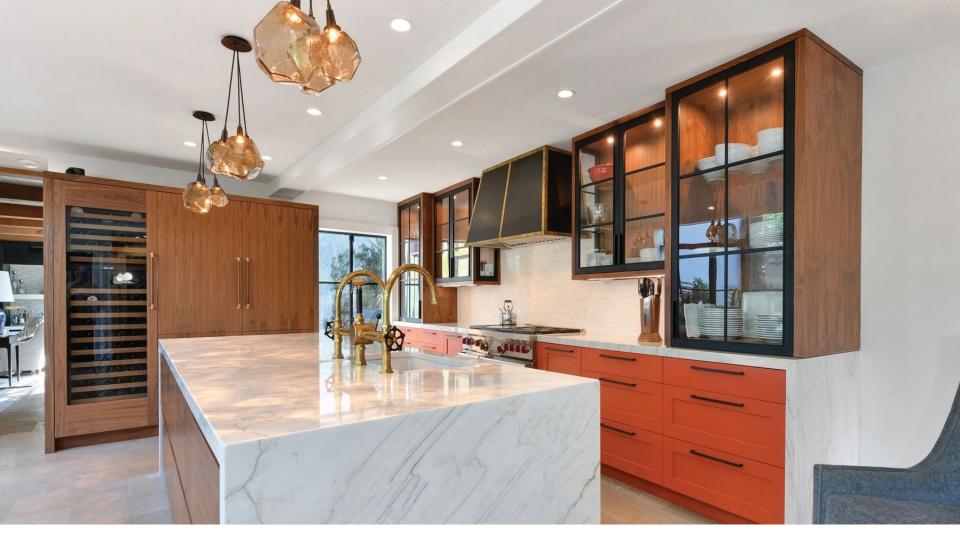

## Range Hoods

Get a one-of-a-kind look with our custom range hoods.

Customizable Available in a variety of styles, custom-built to order

Finishes & Inserts Choose from a variety of finishes, accents and even wood inserts

## Cabinets

Bring the beauty of metal into the home with metal cabinet doors and drawers.

Customizable Available in a variety of styles, custom-built to order

Finishes & Inserts Choose from a variety of finishes, accents and even wood inserts

Visit stollindustries.com for all finishes

Hood: ST1300 in Brushed Black + Banding, Rivets & Transitional Accent Kit | Cabinet Doors: Industrial in Industrial Black | Floating Shelves in Industrial Black | Aluminum Shiplap in White