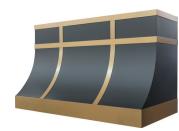

## Range Hoods

Get a one-of-a-kind look with our custom range hoods.

Customizable Available in a variety of styles, custom-built to order

Finishes & Inserts Choose from a variety of finishes, accents and even wood inserts

ST1100 + Banding & Rivets ST

ST1200 + Forged Banding & Rivets

ST1400 + Banding

ST1500 + Banding & Rivets

ST1300 + Banding & Transitional Accent Kit

ST1200 + Wood Inserts & Transitional Accent Kit ST

ST1300 + Banding & Rivets

Visit stollindustries.com for all finishes

Hood: ST1300 in Brushed Black + Banding, Rivets & Transitional Accent Kit | Cabinet Doors: Industrial in Industrial Black | Floating Shelves in Industrial Black | Aluminum Shiplap in White