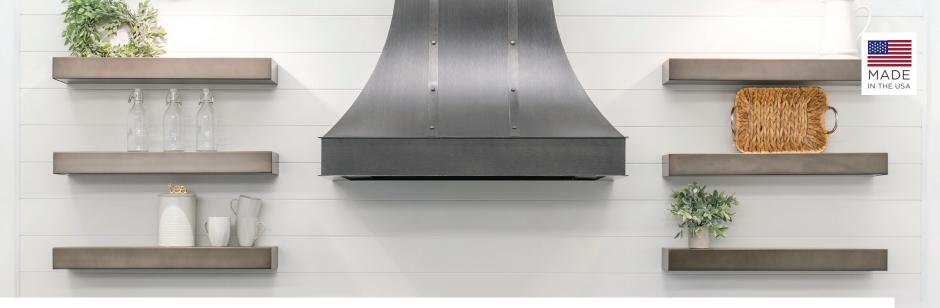

## Range Hoods

Get a one-of-a-kind look with our custom range hoods.

Customizable Available in a variety of styles, custom-built to order

Finishes & Inserts Choose from a variety of finishes, accents and even wood inserts

Visit stollindustries.com for all finishes

Hood: ST1300 in Brushed Black + Banding, Rivets & Transitional Accent Kit | Cabinet Doors: Industrial in Industrial Black | Floating Shelves in Industrial Black | Aluminum Shiplap in White

stollindustries.com • 153 hwy 201 / abbeville, sc 29620

Range Hoods

Wall Systems

Outdoor Kitchens

Fireplace Doors & Accessories

Cabinet Facings

Shelves