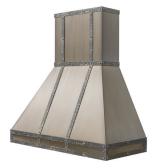

## Range Hoods

Get a one-of-a-kind look with our custom range hoods.

Customizable Available in a variety of styles, custom-built to order

Finishes & Inserts Choose from a variety of finishes, accents and even wood inserts

#### Accents & Options Add modern or traditional details

Add modern or traditional details like molding, rivets and more

Ventilation Tailored to fit the ventilation system of your choice

Visit stollindustries.com for more

ST1100 + Banding & Rivets ST

ST1200 + Forged Banding & Rivets

ST1400 + Banding

ST1500 + Banding & Rivets

ST1300 + Banding & Transitional Accent Kit

ST1200 + Wood Inserts & Transitional Accent Kit ST

ST1300 + Banding & Rivets