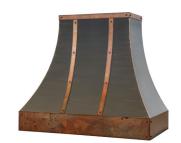

## Range Hoods

Get a one-of-a-kind look with our custom range hoods.

Customizable Available in a variety of styles, custom-built to order

Finishes & Inserts Choose from a variety of finishes, accents and even wood inserts

ST1100 + Banding & Rivets ST

ST1200 + Forged Banding & Rivets

ST1400 + Banding

ST1500 + Banding & Rivets

ST1300 + Banding & Transitional Accent Kit

ST1200 + Wood Inserts & Transitional Accent Kit ST

ST1300 + Banding & Rivets