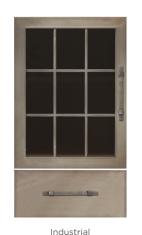

Visit stollindustries.com for all finishes

Hood: ST1300 in Brushed Black + Banding, Rivets & Transitional Accent Kit | Cabinet Doors: Industrial in Industrial Black | Floating Shelves in Industrial Black | Aluminum Shiplap in White