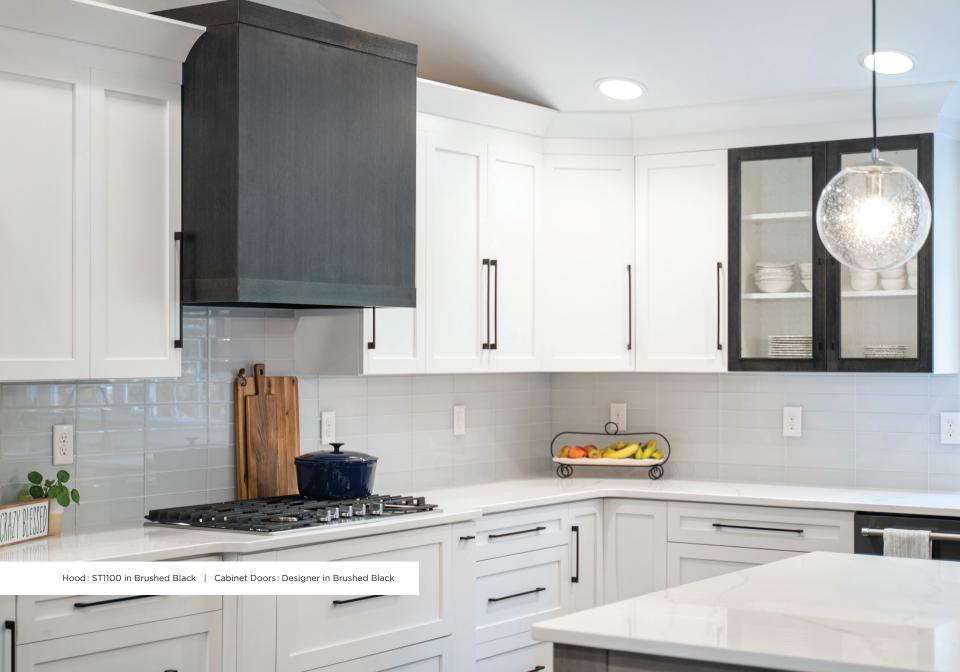

Visit stollindustries.com for all finishes

Hood: ST1300 in Brushed Black + Banding, Rivets & Transitional Accent Kit | Cabinet Doors: Industrial in Industrial Black | Floating Shelves in Industrial Black | Aluminum Shiplap in White