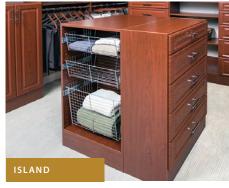

### **Accessories Maximize Form and Function**

Classica is available in:

**Century Gray** 

Cherry

Chocolate Pear

Live\*

Driftwood Live\*

Live\*