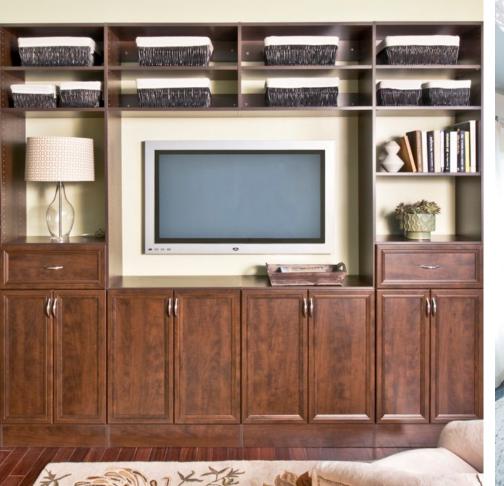

#### THROUGHOUT THE HOME.

The built-in aesthetic of Classica looks beautiful and functions perfectly in any area of the home, including the master bedroom closet, kitchen pantry, living room and mudroom. Classica is offered in many colors to compliment furniture and décor throughout the home.

## Custom Storage Solutions for the Entire Home

From the garage to the pantry to the laundry, Classica is custom fit on-site to maximize every inch of space in your home.

ORGANIZED LIVING OFFERS SOLUTIONS FOR ALL OF YOUR STORAGE AND ORGANIZATION NEEDS.