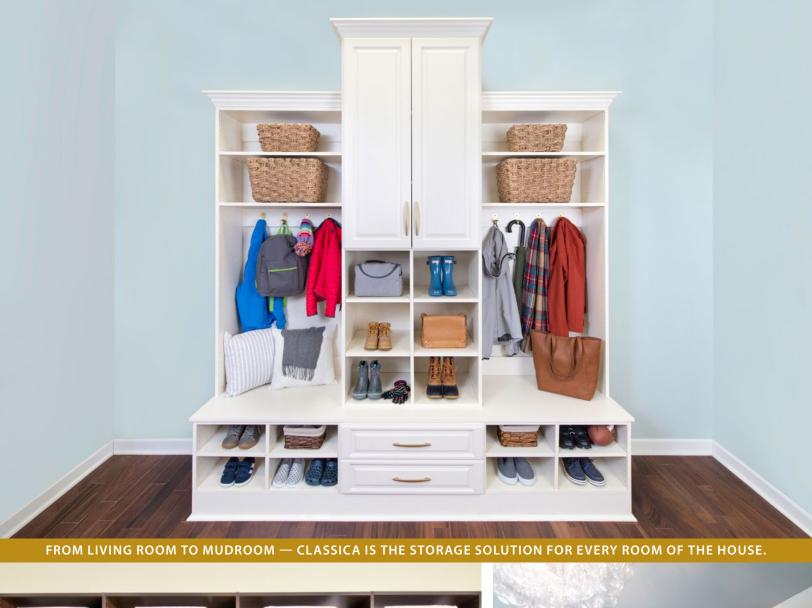

#### THROUGHOUT THE HOME.

The built-in aesthetic of Classica looks beautiful and functions perfectly in any area of the home, including the master bedroom closet, kitchen pantry, living room and mudroom. Classica is offered in many colors to compliment furniture and décor throughout the home.

#### MAXIMIZE SPACE.

Classica can be floor or wall mounted to maximize the available space in a closet or an open wall. Custom fit on-site to maximize every inch of space in your home.

FULL LINE OF ACCESSORIES | PROFESSIONALLY INSTALLED | 10 YEAR LIMITED WARRANTY