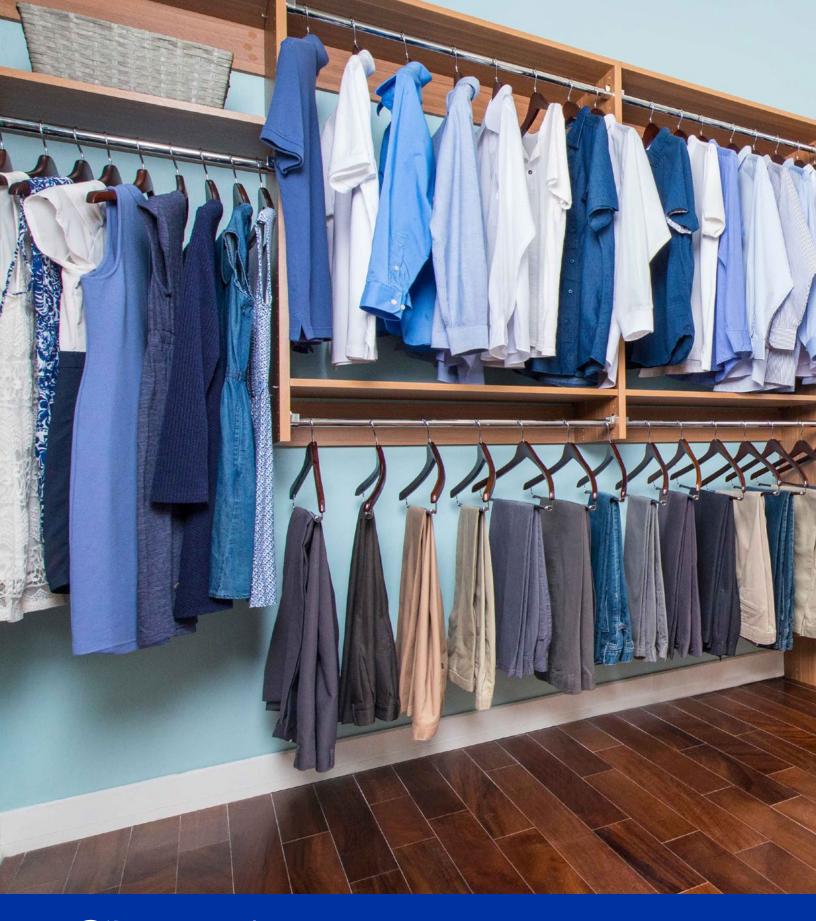

#### BEAUTIFULLY CRAFTED.

Classica showcases the timeless beauty of built-in wood cabinetry and features decorative fronts, full-extension drawer glides, deep shelves, and a complete line of accessories for a truly custom storage solution.

## Classica

As Beautiful as it is Strong.

Classica is available in beautiful, on-trend finishes to match your personality, style, and budget. Enhance the look of your storage with drawer and door front options — the modern flat, traditional decorative or contemporary shaker.