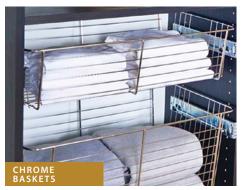

### **Accessories Maximize Form and Function**

Classica is available in:

**Century Gray** 

Cherry

Chocolate Pear

Live\*

Driftwood Live\*

Live\*