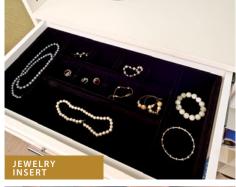

### **Accessories Maximize Form and Function**

Classica is available in:

**Century Gray** 

Cherry

Chocolate Pear

Live\*

Driftwood Live\*

Live\*

(Garage) \*Touchable Texture

Enhance the look of your Classica Storage Solution with door and drawer front options the contemporary shaker, traditional decorative or modern flat.