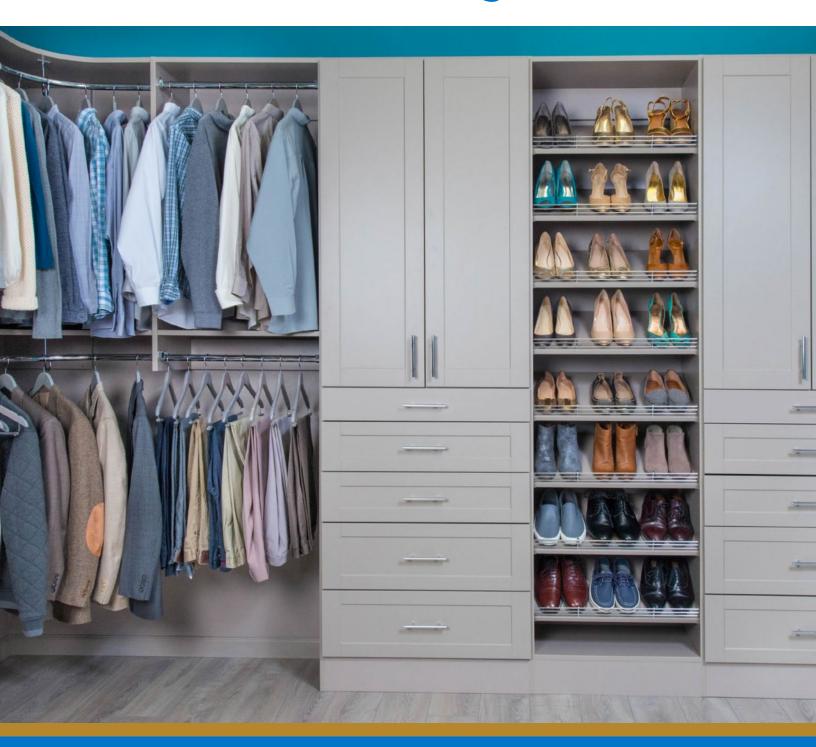

#### THROUGHOUT THE HOME.

The built-in aesthetic of Classica looks beautiful and functions perfectly in any area of the home, including the master bedroom closet, kitchen pantry, living room and mudroom. Classica is offered in many colors to compliment furniture and décor throughout the home.

#### MAXIMIZE SPACE.

Classica can be floor or wall mounted to maximize the available space in a closet or an open wall. Custom fit on-site to maximize every inch of space in your home.

FULL LINE OF ACCESSORIES | PROFESSIONALLY INSTALLED | 10 YEAR LIMITED WARRANTY