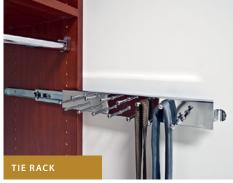

### **Accessories Maximize Form and Function**

Classica is available in:

**Century Gray** 

Cherry

Chocolate Pear

Live\*

Driftwood Live\*

Live\*

(Garage) \*Touchable Texture

Enhance the look of your Classica Storage Solution with door and drawer front options the contemporary shaker, traditional decorative or modern flat.