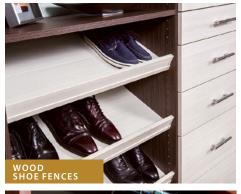

### **Accessories Maximize Form and Function**

Classica is available in:

**Century Gray** 

Cherry

Chocolate Pear

Live\*

Driftwood Live\*

Live\*

(Garage) \*Touchable Texture

Enhance the look of your Classica Storage Solution with door and drawer front options the contemporary shaker, traditional decorative or modern flat.