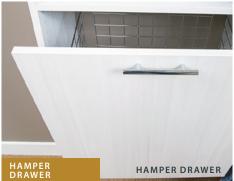

### **Accessories Maximize Form and Function**

Classica is available in:

**Century Gray** 

Cherry

Chocolate Pear

Live\*

Driftwood Live\*

Live\*