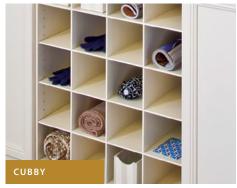

### **Accessories Maximize Form and Function**

Classica is available in:

**Century Gray** 

Cherry

Chocolate Pear

Live\*

Driftwood Live\*

Live\*