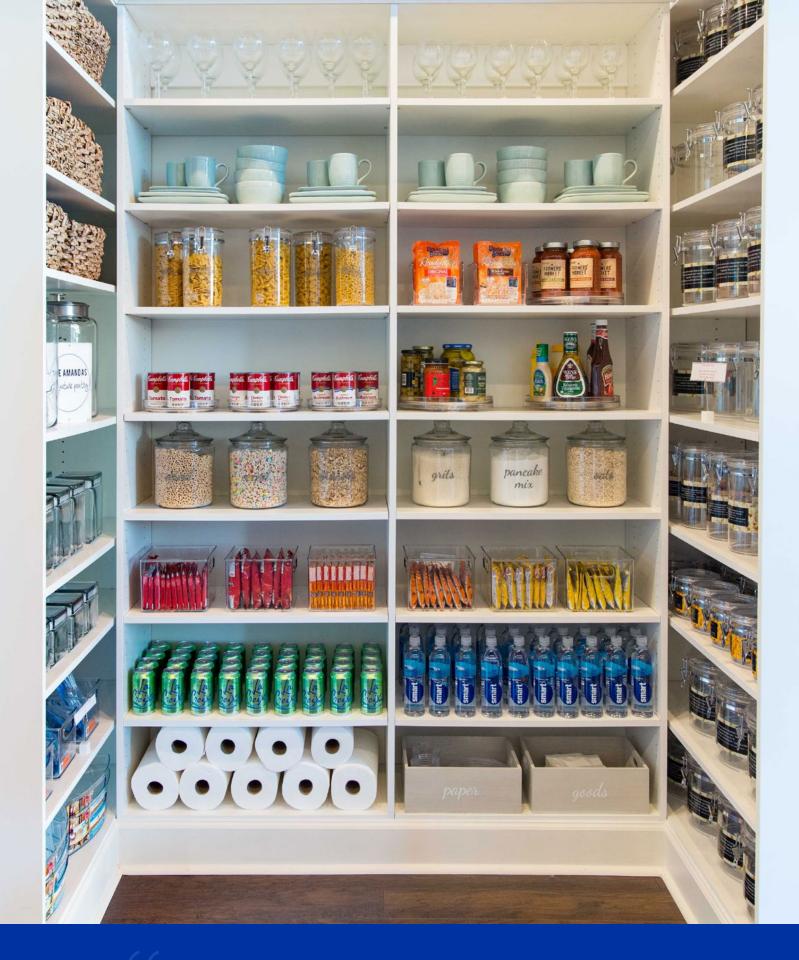

#### THROUGHOUT THE HOME.

The built-in aesthetic of Classica looks beautiful and functions perfectly in any area of the home, including the master bedroom closet, kitchen pantry, living room and mudroom. Classica is offered in many colors to compliment furniture and décor throughout the home.

## Custom Storage Solutions for the Entire Home

From the garage to the pantry to the laundry, Classica is custom fit on-site to maximize every inch of space in your home.

ORGANIZED LIVING OFFERS SOLUTIONS FOR ALL OF YOUR STORAGE AND ORGANIZATION NEEDS.