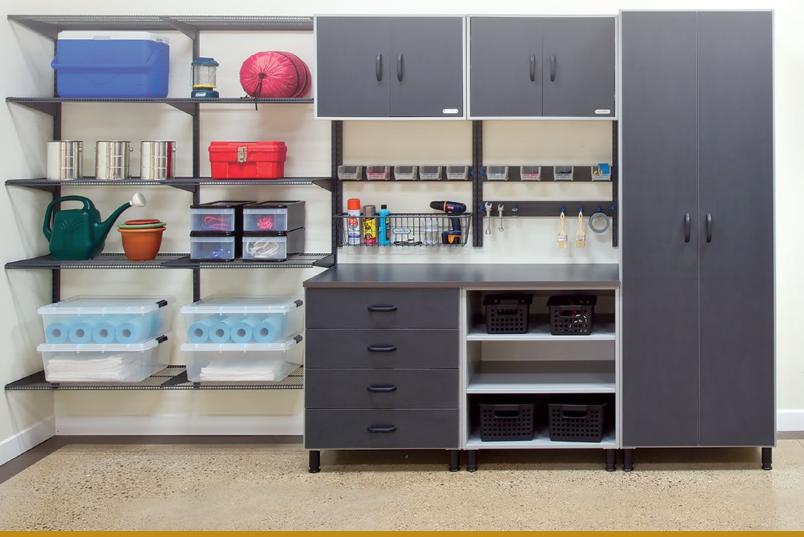

(Garage) \*Touchable Texture

Enhance the look of your Classica Storage Solution with door and drawer front options the contemporary shaker, traditional decorative or modern flat.

## Custom Storage Solutions for the Entire Home

From the garage to the pantry to the laundry, Classica is custom fit on-site to maximize every inch of space in your home.

ORGANIZED LIVING OFFERS SOLUTIONS FOR ALL OF YOUR STORAGE AND ORGANIZATION NEEDS.