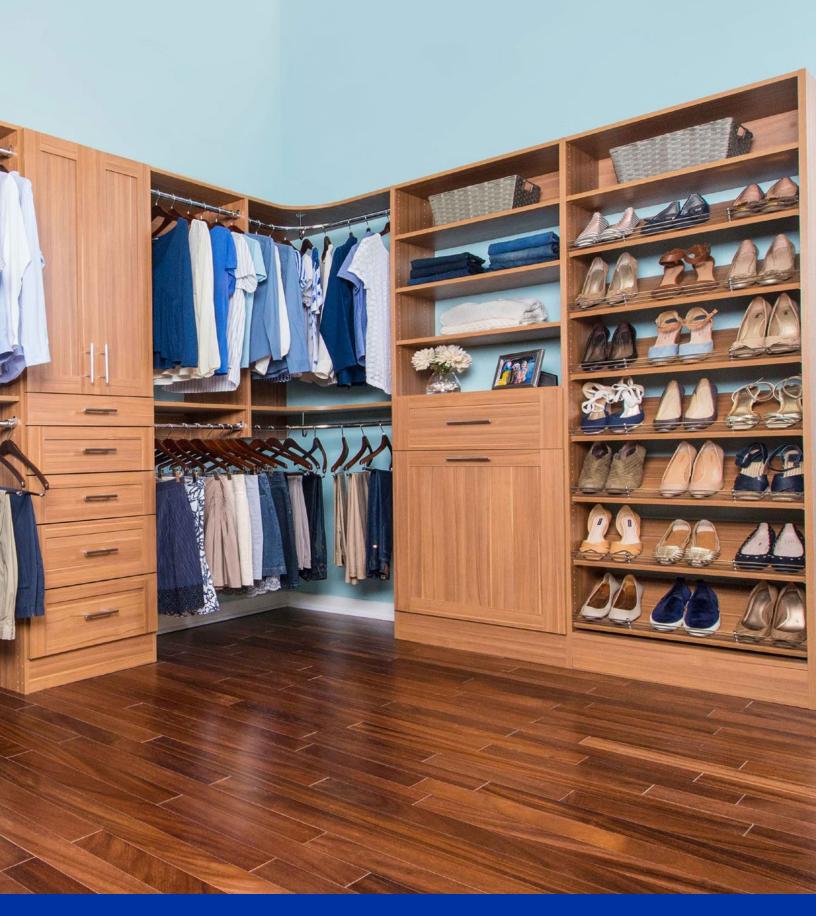

#### BEAUTIFULLY CRAFTED.

Classica showcases the timeless beauty of built-in wood cabinetry and features decorative fronts, full-extension drawer glides, deep shelves, and a complete line of accessories for a truly custom storage solution.

### **Accessories Maximize Form and Function**

Classica is available in:

**Century Gray** 

Cherry

Chocolate Pear

Live\*

Driftwood Live\*

Live\*