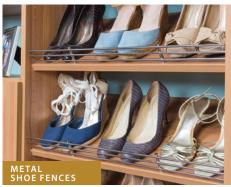

#### BEAUTIFULLY CRAFTED.

Classica showcases the timeless beauty of built-in wood cabinetry and features decorative fronts, full-extension drawer glides, deep shelves, and a complete line of accessories for a truly custom storage solution.

### **Accessories Maximize Form and Function**

Classica is available in:

**Century Gray** 

Cherry

Chocolate Pear

Live\*

Driftwood Live\*

Live\*