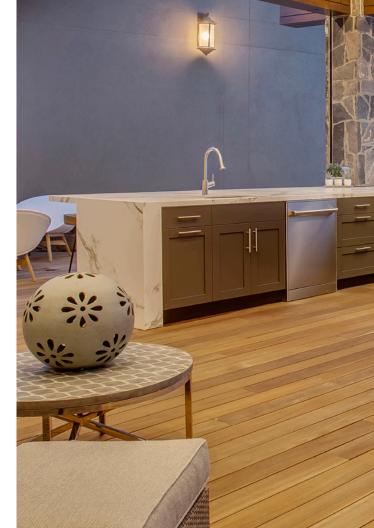

## **MULTI-FAMILY**

Danver engineered products exclusively for commercial applications including multi-family, senior living, educational, commercial or hospitality projects.

When your challenge is an outdoor amenity space, the design team at Danver has the expertise to help you bring it to life.

### **POST & PANEL SYSTEM**

Our pioneering Post and Panel System (PPS) is a robust, cost-effective solution designed for multi-family common areas. The PPS has the same durability and aesthetics as our traditional stainless steel cabinetry without the unnecessary storage space. The PPS is a skeletal system that provides countertop support and extended workspaces, as well as removable panels that are easy to clean and replace. PPS projects are shipped flat and ready for installation, creating an stress-free and attractive solution for multi-family projects.