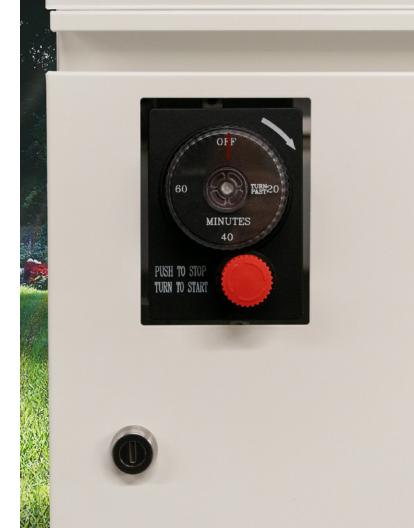

### **GAS TIMER SHUTOFF**

Perfect for use in multi-family, commercial, and other common space projects where gas usage maintenance is needed.

Designed to replace a manual shutoff valve, this mechanical timer controls gas flow for natural gas and propane appliances.