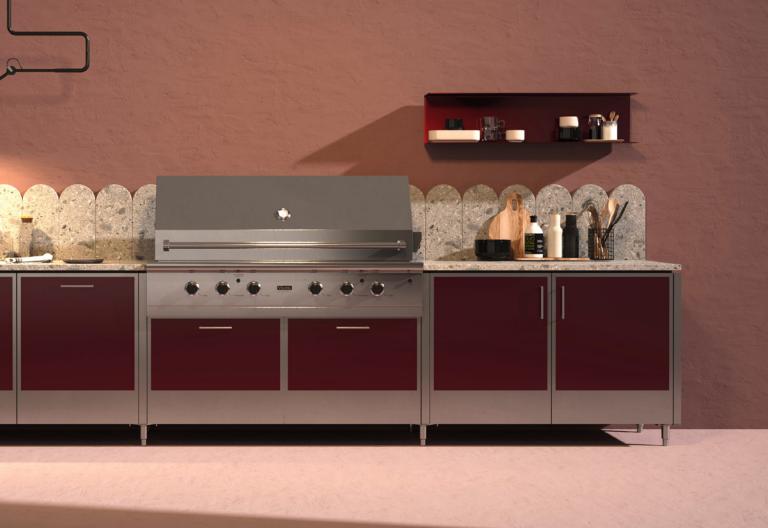

# **URBANE**

Urbane is the latest addition to our outdoor kitchen portfolio, designed by international architect and designer Daniel Germani. Drawing inspiration from heritage-style European kitchens, Urbane brings timeless, sophisticated design to the outdoors. The collection's careful attention to detail offers visual contrast through a blend of traditional stainless steel and powder-coated panels, empowering design professionals to create outdoor kitchens to fit any footprint, style and function. In keeping with Danver's standards, Urbane offers options to integrate a sink, appliances or other components.