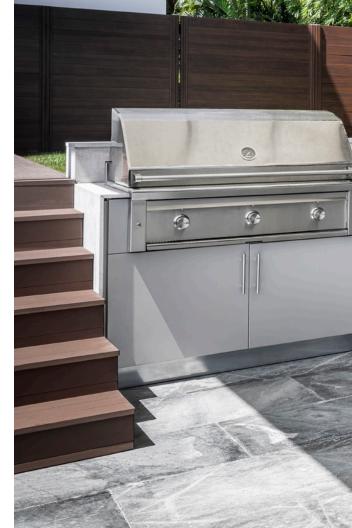

# DANVER STAINLESS OUTDOOR KITCHENS

# HOW IT'S MADE

Outdoor living is about more than just personal style and atmosphere; it's also about function and longevity. Danver Stainless Outdoor Kitchens are designed and engineered for longevity, regardless of geography, climate or weather conditions.

Danver puts style and function first. Our exclusive stainless steel door styles and drawer fronts provide strength and durability while ensuring function and beauty are never compromised.