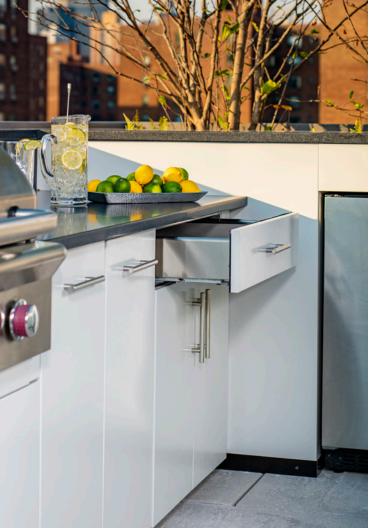

#### WHY DANVER

With over 20 years of innovation, Danver Stainless Outdoor Kitchens cabinetry is manufactured with 100% environmentally friendly stainless steel and made to order in the USA.

Our powder coat finishes enhance the beauty of our cabinetry while reducing maintenance to a bare minimum. For the luxurious feel that is complementary to indoor kitchen drawers, all our drawers feature double wall construction and full extension under-mount soft-close/self-close technology. Our cabinets come standard with magnetized closures and rain gaskets, with soft-close door hinges on single-family residential projects and enhanced durable hinges on multi-family projects.

With a line of cabinetry sizes in 3" increments from 9" to 48", including ADA-compliant cabinetry, Danver's outdoor cabinetry can house virtually all outdoor appliances, helping to create a complete outdoor entertaining experience.