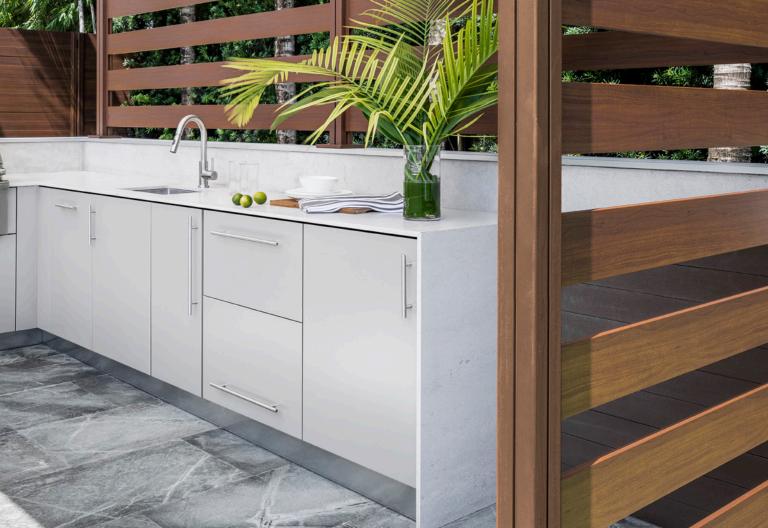

# DANVER STAINLESS OUTDOOR KITCHENS

#### WHY DANVER

With over 20 years of innovation, Danver Stainless Outdoor Kitchens cabinetry is manufactured with 100% environmentally friendly stainless steel and made to order in the USA.

Our powder coat finishes enhance the beauty of our cabinetry while reducing maintenance to a bare minimum. For the luxurious feel that is complementary to indoor kitchen drawers, all our drawers feature double wall construction and full extension under-mount soft-close/self-close technology. Our cabinets come standard with magnetized closures and rain gaskets, with soft-close door hinges on single-family residential projects and enhanced durable hinges on multi-family projects.

With a line of cabinetry sizes in 3" increments from 9" to 48", including ADA-compliant cabinetry, Danver's outdoor cabinetry can house virtually all outdoor appliances, helping to create a complete outdoor entertaining experience.