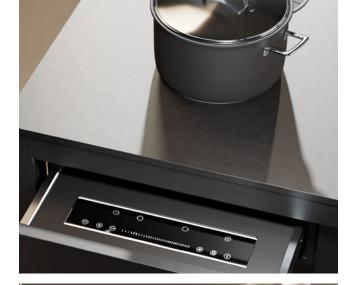

#### COSMOPOLITAN TABLE COLLECTION

Danver has recently debuted its new Cosmopolitan Table Collection. The collection includes four new product offerings: a Prep Table with drawers for storage, a Prep Table without storage space, a Dining Table, and a Cooking Table. The Cosmopolitan Cooking Table offers the new innovative induction Invisacook technology for small spaces where a grill may not be practical. With a variety of configurations available, this new collection provides versatile solutions for any outdoor space.