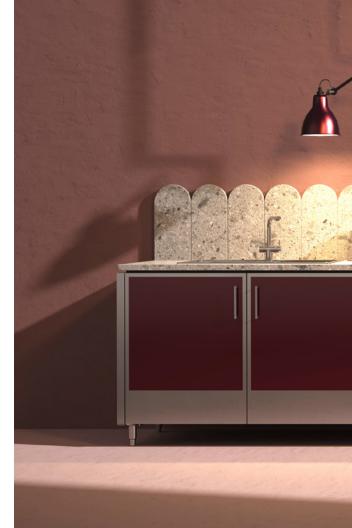

# **URBANE**

Urbane is the latest addition to our outdoor kitchen portfolio, designed by international architect and designer Daniel Germani. Drawing inspiration from heritage-style European kitchens, Urbane brings timeless, sophisticated design to the outdoors. The collection's careful attention to detail offers visual contrast through a blend of traditional stainless steel and powder-coated panels, empowering design professionals to create outdoor kitchens to fit any footprint, style and function. In keeping with Danver's standards, Urbane offers options to integrate a sink, appliances or other components.