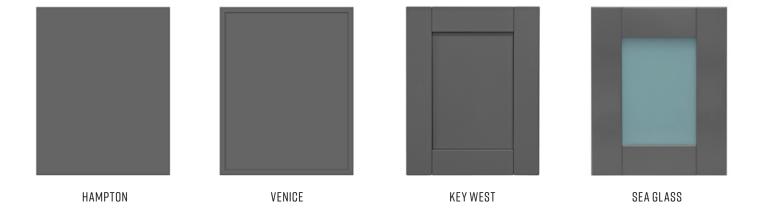

#### **COLOR OPTIONS**

Danver offers broad palettes of attractive powder coat finishes for our stainless steel cabinetry that include bright and neutral colors, metallics, textures, and realistic wood grain finishes.

Designing a personalized outdoor kitchen that showcases individual style and taste is easy. In addition to providing an attractive appearance, our powder coat finishes reduce maintenance to a bare minimum. Selecting outdoor rated, UV-resistant powder coat finishes ensures the look you want is the look you will have.

To see our entire offering of over 50 color/finish options, visit www.danver.com.