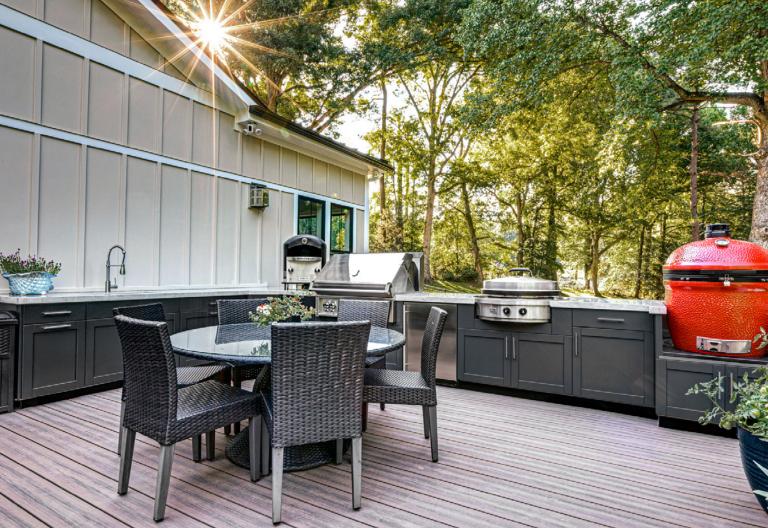

# **BEYOND THE CABINETS**

Danver cabinets accommodate all outdoor cooking and entertaining appliances. For the convenience of one-stop shopping, Danver distributes a selection of high-end appliance brands for your outdoor cooking needs.

## **MULTI-FAMILY**

Danver engineered products exclusively for commercial applications including multi-family, senior living, educational, commercial or hospitality projects.

When your challenge is an outdoor amenity space, the design team at Danver has the expertise to help you bring it to life.

### **POST & PANEL SYSTEM**

Our pioneering Post and Panel System (PPS) is a robust, cost-effective solution designed for multi-family common areas. The PPS has the same durability and aesthetics as our traditional stainless steel cabinetry without the unnecessary storage space. The PPS is a skeletal system that provides countertop support and extended workspaces, as well as removable panels that are easy to clean and replace. PPS projects are shipped flat and ready for installation, creating an stress-free and attractive solution for multi-family projects.