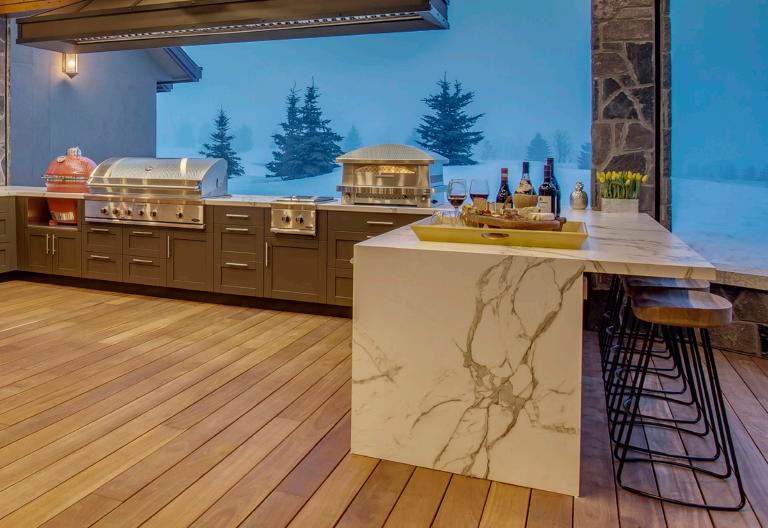

# DANVER STAINLESS OUTDOOR KITCHENS

# HOW IT'S MADE

Outdoor living is about more than just personal style and atmosphere; it's also about function and longevity. Danver Stainless Outdoor Kitchens are designed and engineered for longevity, regardless of geography, climate or weather conditions.

Danver puts style and function first. Our exclusive stainless steel door styles and drawer fronts provide strength and durability while ensuring function and beauty are never compromised.

#### **COLOR OPTIONS**

Danver offers broad palettes of attractive powder coat finishes for our stainless steel cabinetry that include bright and neutral colors, metallics, textures, and realistic wood grain finishes.