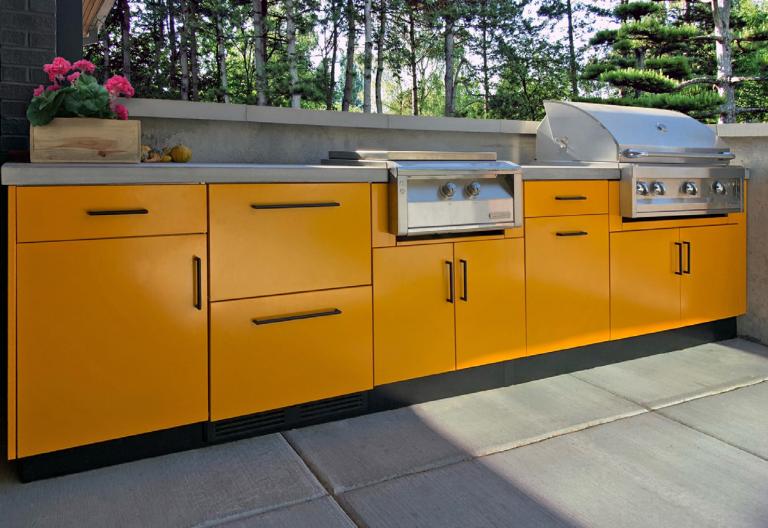

#### **COLOR OPTIONS**

Danver offers broad palettes of attractive powder coat finishes for our stainless steel cabinetry that include bright and neutral colors, metallics, textures, and realistic wood grain finishes.

Designing a personalized outdoor kitchen that showcases individual style and taste is easy. In addition to providing an attractive appearance, our powder coat finishes reduce maintenance to a bare minimum. Selecting outdoor rated, UV-resistant powder coat finishes ensures the look you want is the look you will have.

To see our entire offering of over 50 color/finish options, visit www.danver.com.