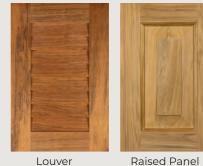

# DOOR STYLES







### NATURAL WOOD DOOR STYLES



(not available in Teak)



### PREMIUM HDPE DOOR STYLES



Riviera Maya

Springfield



Cape Cod

DESAVINO & SONS INC. 1003 UNDERWOOD ROAD | OLYPHANT, PA 18447 P 570.383.3988 | F 570.382.8327 TOLL FREE 888.889.2314 www.openaircabinetry.com





## ECO-FRIENDLY CRAFTSMANSHIP TO LAST A LIFETIME.





**Openair** Outdoor cabinetry



initian in



### HIGH DENSITY POLYETHYLENE (HDPE)

- Made from 100% recyclable High Density Polyethylene (HDPE)
- Solid 3/4" thick HDPE marine grade polymer with color throughout
- No painting means no VOC emissions for better heath and cleaner air
- Maintenance free, durable and backed by a limited lifetime warranty
- Contains no natural wood and is therefore safe from animals, bugs and other harmful insects
- Easy to clean with soap and water
- FDA & USDA ap