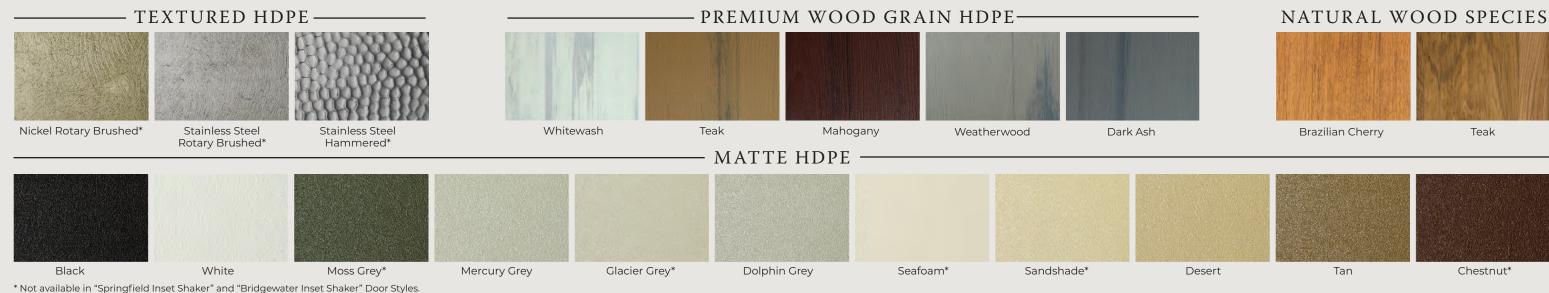

### HIGH DENSITY POLYETHYLENE (HDPE)

- Made from 100% recyclable High Density Polyethylene (HDPE)
- Solid 3/4" thick HDPE marine grade polymer with color throughout
- No painting means no VOC emissions for better heath and cleaner air
- Maintenance free, durable and backed by a limited lifetime warranty
- Contains no natural wood and is therefore safe from animals, bugs and other harmful insects
- Easy to clean with soap and water
- FDA & USDA approved
- Contains 25% 75 post-industrial recycled content
- Industrial grade aluminum support in the bottom and shelves

## AVAILABLE IN 19 UV STABLE HDPE COLORS & 2 WOOD DOOR SPECIES