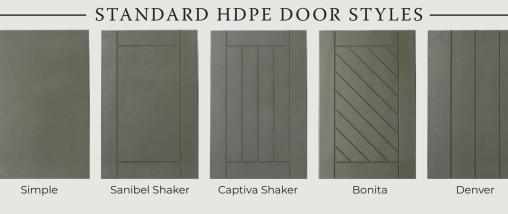

# DOOR STYLES







### NATURAL WOOD DOOR STYLES



(not available in Teak)



### PREMIUM HDPE DOOR STYLES



Riviera Maya

Springfield



Cape Cod

DESAVINO & SONS INC. 1003 UNDERWOOD ROAD | OLYPHANT, PA 18447 P 570.383.3988 | F 570.382.8327 TOLL FREE 888.889.2314 www.openaircabinetry.com





## ECO-FRIENDLY CRAFTSMANSHIP TO LAST A LIFETIME.





**Openair** Outdoor cabinetry



initian in



### HIGH DENSITY POLYETHYLENE (HDPE)

- Made from 100% recyclable High Density Polyethylene (HDPE)
- Solid 3/4" thick HDPE marine grade polymer with color throughout
- No painting means no VOC emissions for better heath and cleaner air
- Maintenance free, durable and backed by a limited lifetime warranty
- Contains no natural wood and is therefore safe from animals, bugs and other harmful insects
- Easy to clean