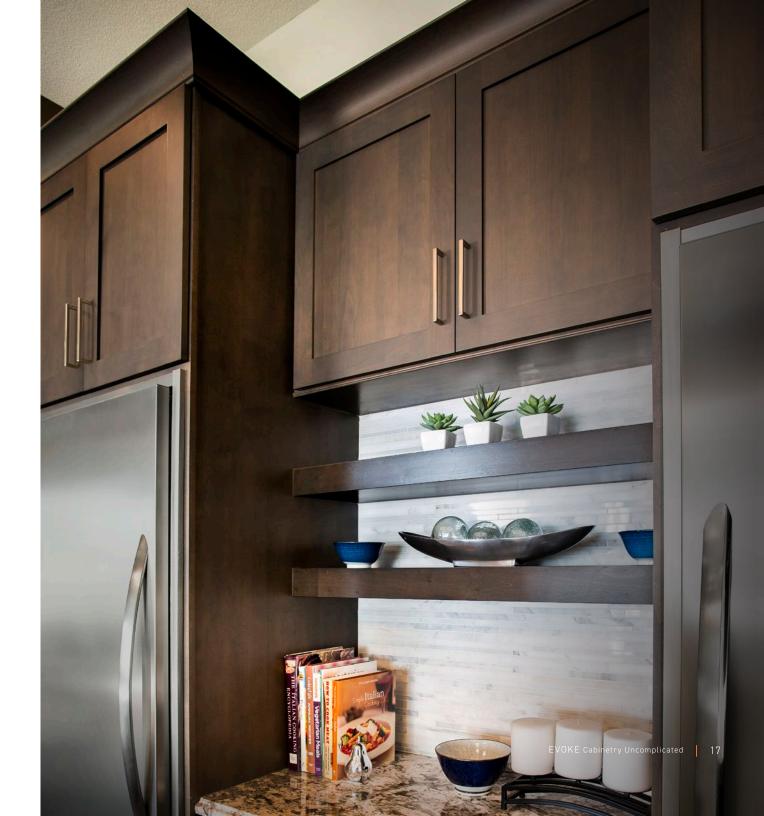

Applied appliance panels

Floating shelves

Knife tray

Trash bin pullout

Corbels

Platforms

Finished interior

Glass doors