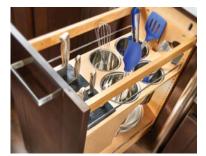

## Cabinets designed to make your life just a little easier.

Base rollout trays

Spice pullouts

OXO storage unit

Knife block utensil bin unit

Utensil bin unit

Rollout trays in tall cabinet

Heavy-duty wide drawers

Pop-up mixer

Solid wood cutlery tray

Spice wood insert

Solid wood tray dividers

Wall spice rack

Lazy Susan

LeMans shelves

Drawer peg system

Applied appliance panels

Floating shelves

Knife tray

Trash bin pullout

Corbels

Platforms

Finished interior

Glass doors