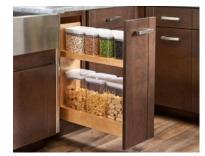

## Cabinets designed to make your life just a little easier.

Base rollout trays

Spice pullouts

OXO storage unit

Knife block utensil bin unit

Utensil bin unit

Rollout trays in tall cabinet

Heavy-duty wide drawers

Pop-up mixer

Solid wood cutlery tray

Spice wood insert

Solid wood tray dividers

Wall spice rack

Lazy Susan

LeMans shelves

Drawer peg system