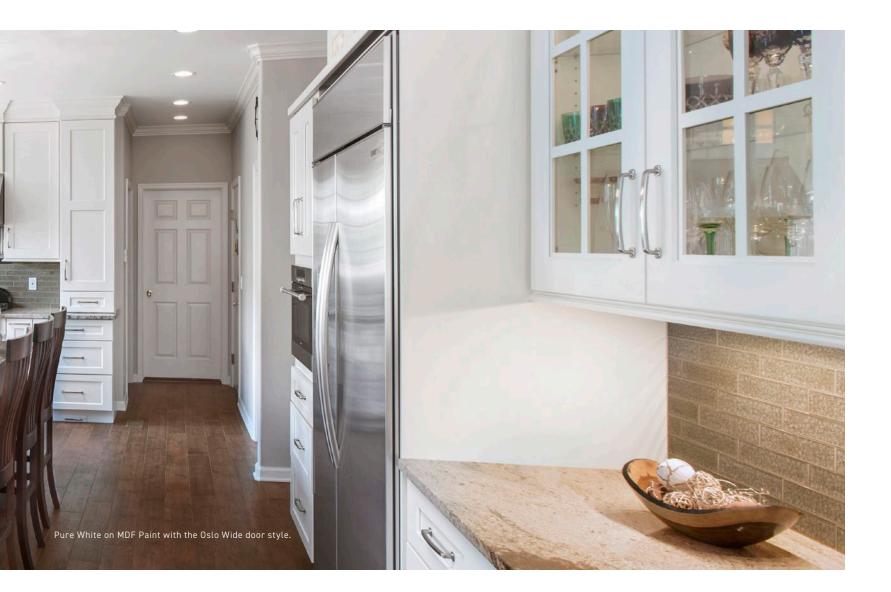

Manchester Medium door style.

191 2012 D73 1974 82 778 1995 1985 778 1995 1985 778





Arabica finish on Alder with the Manhattan door style.

Statements of Luxury

Expressed by Unsurpassed

Finish and Style Detail



Exquisite. Luxurious. Radiant. In many ways... *Timeless*.



EVOKE Cabinetry Uncomplicated 15

10

10

-

1 N/26 I C

6 6

100

10

The perimeter is Glacier finish on Alder and the island is Snowfall on MDF Paint, both with the Shaker Medium door style.

1

**HARE** 

The start of the start of the

\*\*

000

And the second states in the second

Add Life.

Your kitchen — it's a place to share big news and funny jokes. A place that will bear witness to the joys, tears and hugs that see you through a lifetime.



Give your family a kitchen they'll feel right at home in.





The perimeter is Snowfall finish on Paint Grade while the island is Glacier on Alder both with the Shaker Narrow door style.

- Mayon the

1 til

مر م

6

4

## Cabinets designed to make your life just a little easier.



Base rollout trays



Spice pullouts



OXO storage unit



Knife block utensil bin unit



Utensil bin unit



Rollout trays in tall cabinet



Heavy-duty wide drawers



Pop-up mixer



Solid wood cutlery tray



Spice wood insert



Solid wood tray dividers



Wall spice rack



Lazy Susan



LeMans shelves



Drawer peg system



Applied appliance panels



Floating shelves



Knife tray



Trash bin pullout



Corbels



Platforms



Finished interior



Glass doors



Wood panels

## Handcrafted with you in mind.





© 2018. R.D. HENRY & COMPANY. ALL RIGHTS RESER