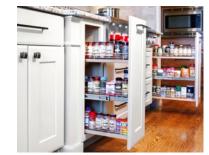

## Cabinets designed to make your life just a little easier.

Base rollout trays

Spice pullouts

OXO storage unit

Knife block utensil bin unit

Utensil bin unit

Rollout trays in tall cabinet

Heavy-duty wide drawers

Pop-up mixer

Solid wood cutlery tray

Spice wood insert

Solid wood tray dividers

Wall spice rack

Lazy Susan

LeMans shelves

Drawer peg system