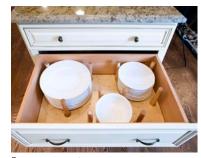

## Cabinets designed to make your life just a little easier.

Base rollout trays

Spice pullouts

OXO storage unit

Knife block utensil bin unit

Utensil bin unit

Rollout trays in tall cabinet

Heavy-duty wide drawers

Pop-up mixer

Solid wood cutlery tray

Spice wood insert

Solid wood tray dividers

Wall spice rack

Lazy Susan

LeMans shelves

Drawer peg system