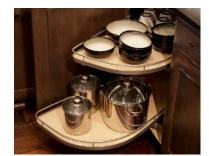

## Cabinets designed to make your life just a little easier.

Base rollout trays

Spice pullouts

OXO storage unit

Knife block utensil bin unit

Utensil bin unit

Rollout trays in tall cabinet

Heavy-duty wide drawers

Pop-up mixer

Solid wood cutlery tray

Spice wood insert

Solid wood tray dividers

Wall spice rack

Lazy Susan

LeMans shelves

Drawer peg system