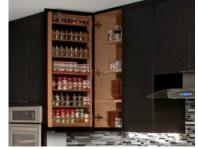

Pop-up mixer

Solid wood cutlery tray

Spice wood insert

Solid wood tray dividers

Wall spice rack

Lazy Susan

LeMans shelves

Drawer peg system