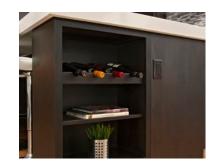

## Cabinets designed to make your life just a little easier.

Base rollout trays

Spice pullouts

OXO storage unit

Knife block utensil bin unit

Utensil bin unit

Rollout trays in tall cabinet

Heavy-duty wide drawers

Pop-up mixer

Solid wood cutlery tray

Spice wood insert

Solid wood tray dividers

Wall spice rack

Lazy Susan

LeMans shelves

Drawer peg system

Applied appliance panels

Floating shelves

Knife tray

Trash bin pullout

Corbels

Platforms

Finished interior

Glass doors