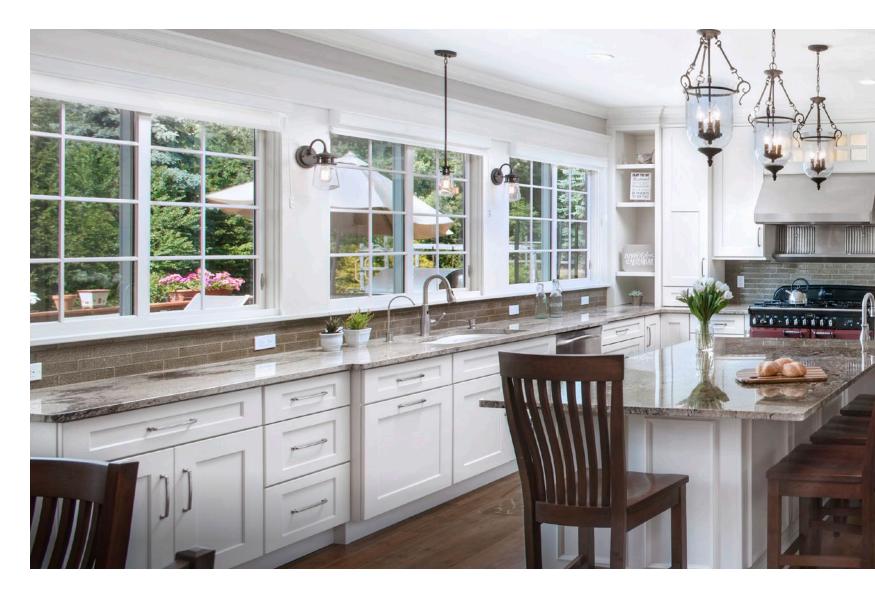

he Manchester Medium door style.

191 2012 D73 1974 82 778 1995 1985 778 1995 1985 778





Arabica finish on Alder with the Manhattan door style.

Statements of Luxury

Expressed by Unsurpassed

Finish and Style Detail



Exquisite. Luxurious. Radiant. In many ways... *Timeless*.



EVOKE Cabinetry Uncomplicated 15

10

10

-

1 N/26 I C

6 6

100

10

The perimeter is Glacier finish on Alder and the island is Snowfall on MDF Paint, both with the Shaker Medium door style.

1

**HARE** 

The start of the start of the

\*\*

000

And the second states in the second

Add Life.

Your kitchen — it's a place to share big news and funny jokes. A place that will bear witness to the joys, tears and hugs that see you through a lifetime.



Give your family a kitchen they'll feel right at home in.





The perimeter is Snowfall finish on Paint Grade while the island is Glacier on Alder both with the Shaker Narrow door style.

- Mayon the

1 til

مر م

6

4

## Cabinets designed to make your life just a little easier.



Base rollout trays



Spice pullouts



OXO storage unit



Knife block utensil bin unit



Utensil bin unit



Rollout trays in tall cabinet



Heavy-duty wide drawers



Pop-up mixer



Solid wood cutlery tray



Spice wood insert



Solid wood tray dividers



Wall spice rack



Lazy Susan



LeMans shelves



Drawer peg system



Applied appliance panels



Floating shelves



Knife tray



Trash bin pullout



Corbels



Platforms



Finished interior



Glass doors



Wood panels

## Handcrafted with you in mind.





© 2018. R.D. HENRY & COMPANY. ALL RIGHTS RES