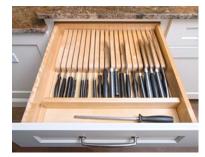

## Cabinets designed to make your life just a little easier.

Base rollout trays

Spice pullouts

OXO storage unit

Knife block utensil bin unit

Utensil bin unit

Rollout trays in tall cabinet

Heavy-duty wide drawers

Applied appliance panels

Floating shelves

Knife tray

Trash bin pullout

Corbels

Platforms

Finished interior

Glass doors