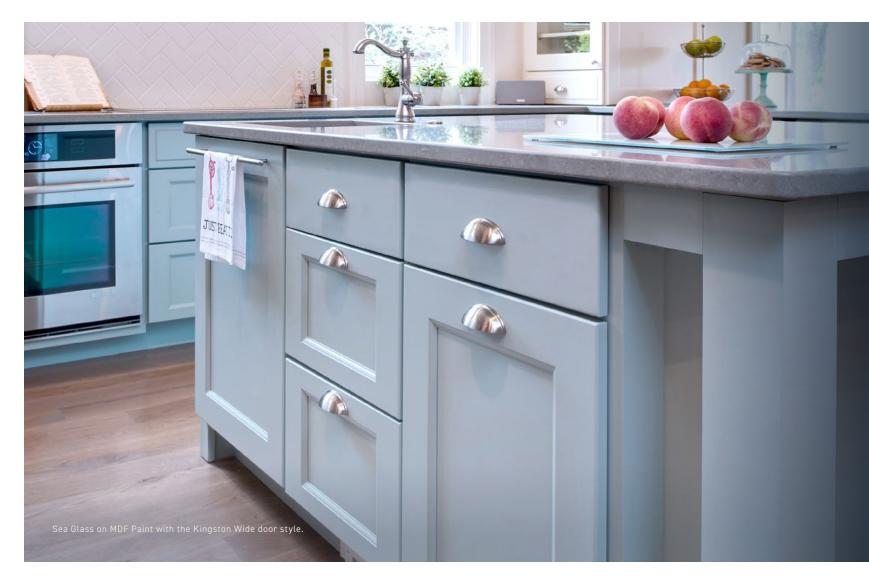

Fabulous Paints

10 EVOKE Cabinetry Uncomplicated

The island is Farmhouse White finish on Alder with the Kingston Wide door style and the perimeter is Ranier with VDB glaze on Rustic Beech with the Manchester Medium door style.