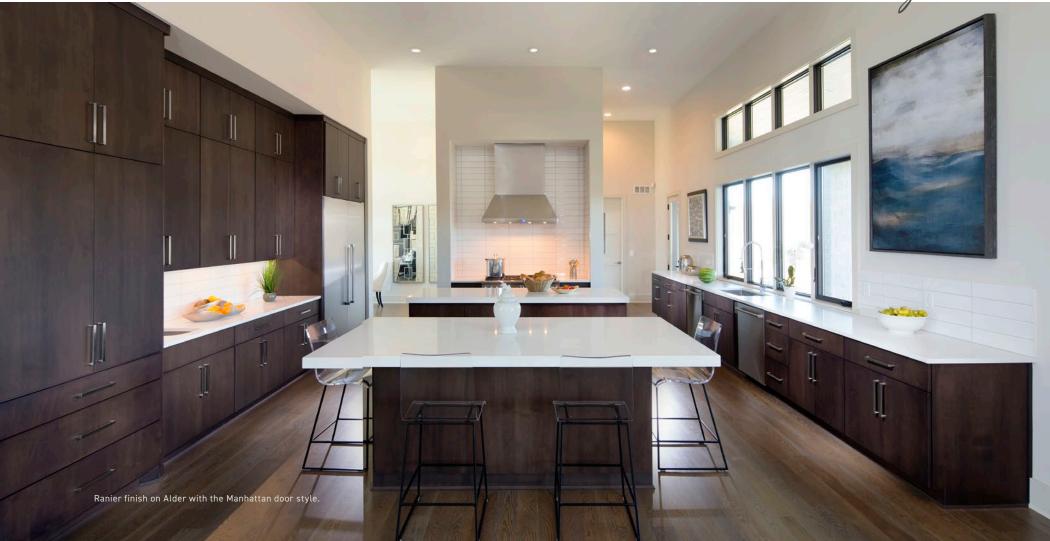

The Clarity and Substance of Fine Furniture.

Off Trail finish on MDF Paint with the Hampton Narrow door style.

The island is Ghost Ranch finish on Alder, and the perimeter is Snowfall on MDF Paint all with the Hampton Medium door style.