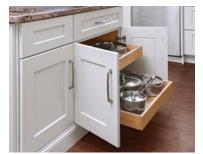

## Cabinets designed to make your life just a little easier.

Base rollout trays

Spice pullouts

OXO storage unit

Knife block utensil bin unit

Utensil bin unit

Rollout trays in tall cabinet

Heavy-duty wide drawers