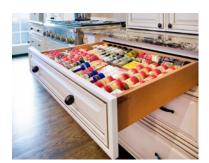

## Cabinets designed to make your life just a little easier.

Base rollout trays

Spice pullouts

OXO storage unit

Knife block utensil bin unit

Utensil bin unit

Rollout trays in tall cabinet

Heavy-duty wide drawers

Pop-up mixer

Solid wood cutlery tray

Spice wood insert

Solid wood tray dividers

Wall spice rack

Lazy Susan

LeMans shelves

Drawer peg system