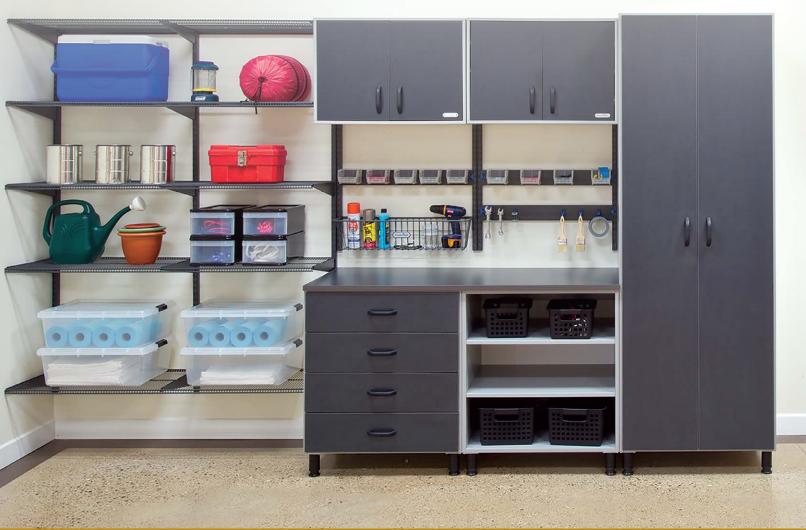

### Custom Storage Solutions for the Entire Home

From the garage to the pantry to the laundry, Classica is custom fit on-site to maximize every inch of space in your home.

ORGANIZED LIVING OFFERS SOLUTIONS FOR ALL OF YOUR STORAGE AND ORGANIZATION NEEDS.