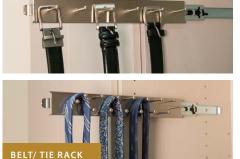

### Accessories Maximize Form and Function

HAMPER DRAWER

Enhance the look of your Classica storage solution with door and drawer front options.

FROM LIVING ROOM TO MUDROOM — CLASSICA IS THE STORAGE SOLUTION FOR EVERY ROOM OF THE HOME.