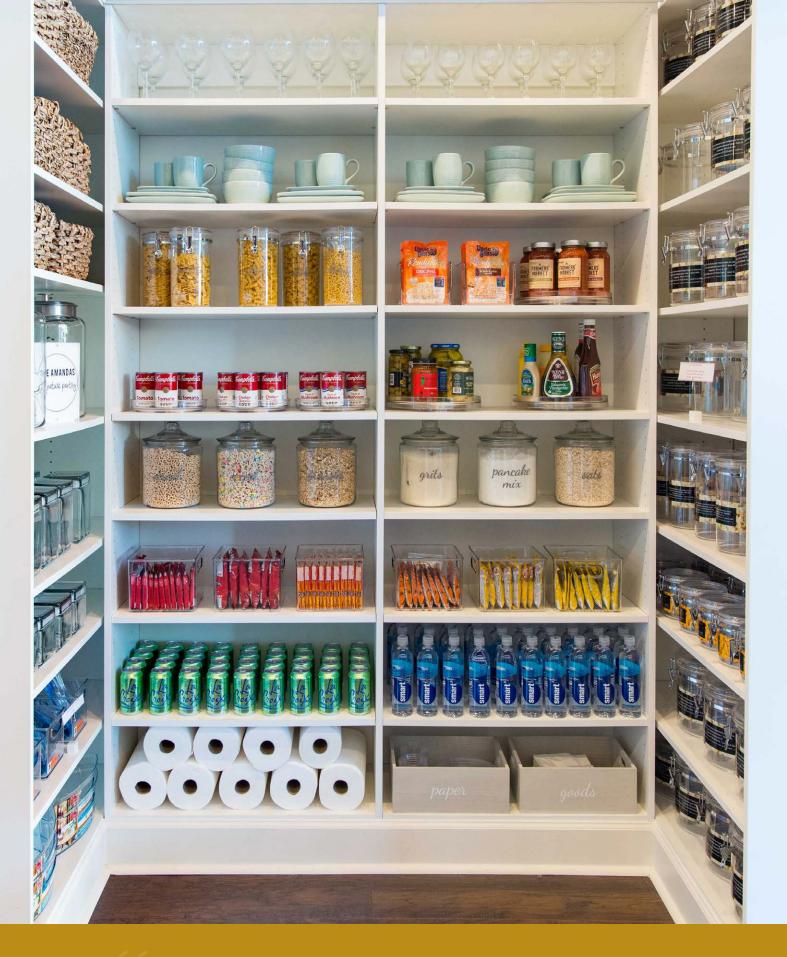

### Custom Storage Solutions for the Entire Home

From the garage to the pantry to the laundry, Classica is custom fit on-site to maximize every inch of space in your home.

ORGANIZED LIVING OFFERS SOLUTIONS FOR ALL OF YOUR STORAGE AND ORGANIZATION NEEDS.