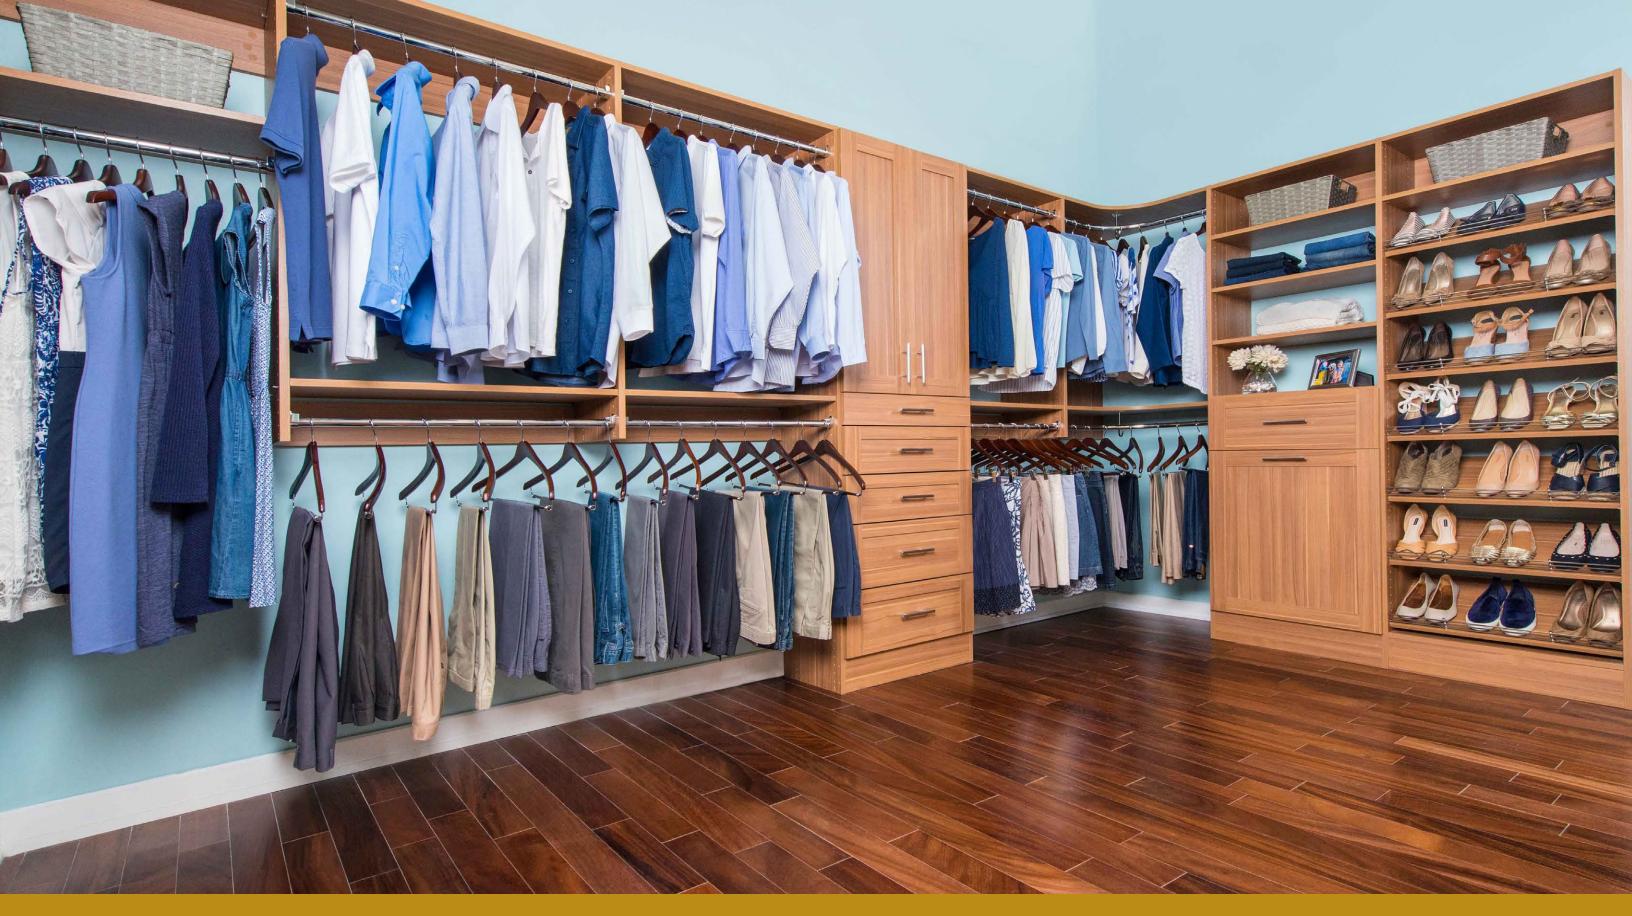

#### **DESIGNED TO LAST.**

The built-in aesthetic of Classica looks beautiful and Engineered with the strongest cleats in the industry and patented hardware to ensure alignment over time. functions perfectly in any area of the home, including the Constructed from durable 3/4" furniture-grade laminate with primary bedroom closet, kitchen pantry, living room and radius edgebanding means no sharp edges, no sagging mudroom. Classica is offered in many colors to compliment furniture and décor throughout the home. shelves, and no chipping.

#### **BEAUTIFULLY CRAFTED.**

Classica showcases the timeless beauty of built-in wood cabinetry and features decorative fronts, full-extension drawer glides, deep shelves, and a complete line of accessories for a truly custom storage solution.

#### MAXIMIZE SPACE.

Classica can be floor or wall mounted to maximize the available space in a closet or an open wall. Custom fit on-site to maximize every inch of space in your home.