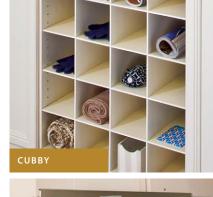

### Accessories Maximize Form and Function

HAMPER DRAWER

Enhance the look of your Classica storage solution with door and drawer front options.

FROM LIVING ROOM TO MUDROOM — CLASSICA IS THE STORAGE SOLUTION FOR EVERY ROOM OF THE HOME.