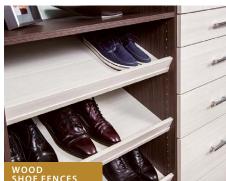

### Accessories Maximize Form and Function

HAMPER DRAWER

Enhance the look of your Classica storage solution with door and drawer front options.

FROM LIVING ROOM TO MUDROOM — CLASSICA IS THE STORAGE SOLUTION FOR EVERY ROOM OF THE HOME.