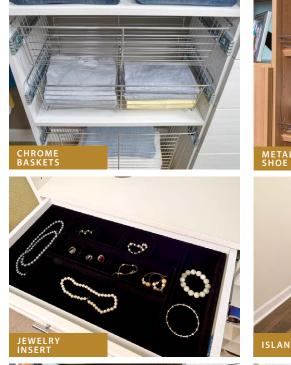

### Accessories Maximize Form and Function

HAMPER DRAWER

Enhance the look of your Classica storage solution with door and drawer front options.

FROM LIVING ROOM TO MUDROOM — CLASSICA IS THE STORAGE SOLUTION FOR EVERY ROOM OF THE HOME.