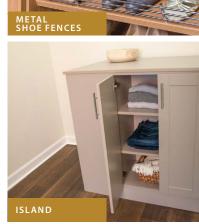

### Accessories Maximize Form and Function

HAMPER DRAWER

Enhance the look of your Classica storage solution with door and drawer front options.

FROM LIVING ROOM TO MUDROOM — CLASSICA IS THE STORAGE SOLUTION FOR EVERY ROOM OF THE HOME.