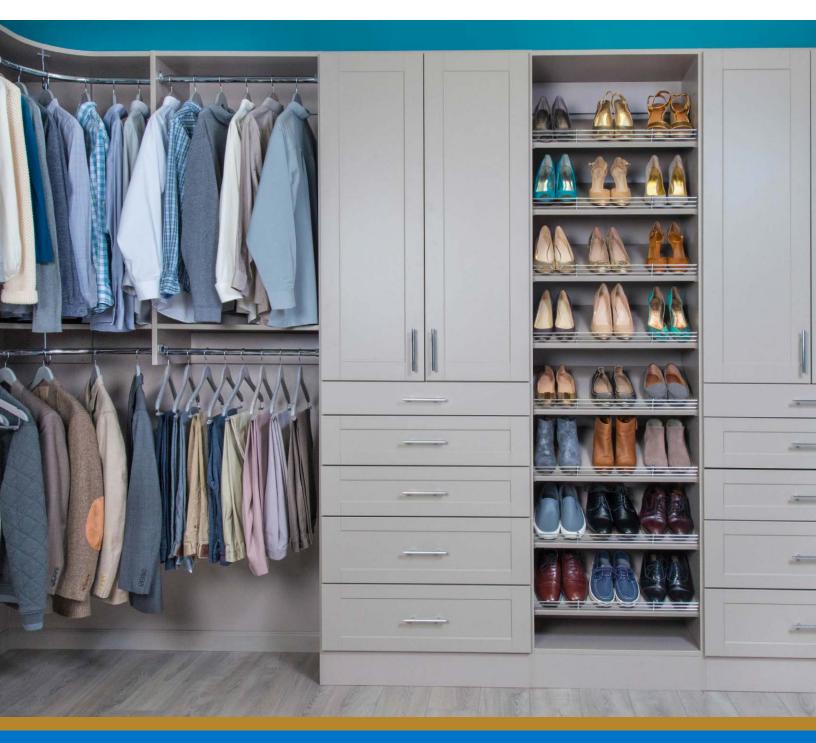

#### **DESIGNED TO LAST.**

The built-in aesthetic of Classica looks beautiful and Engineered with the strongest cleats in the industry and patented hardware to ensure alignment over time. functions perfectly in any area of the home, including the Constructed from durable 3/4" furniture-grade laminate with primary bedroom closet, kitchen pantry, living room and radius edgebanding means no sharp edges, no sagging mudroom. Classica is offered in many colors to compliment furniture and décor throughout the home. shelves, and no chipping.

#### **BEAUTIFULLY CRAFTED.**

Classica showcases the timeless beauty of built-in wood cabinetry and features decorative fronts, full-extension drawer glides, deep shelves, and a complete line of accessories for a truly custom storage solution.

#### MAXIMIZE SPACE.

Classica can be floor or wall mounted to maximize the available space in a closet or an open wall. Custom fit on-site to maximize every inch of space in your home.

### Accessories Maximize Form and Function

HAMPER DRAWER

Enhance the look of your Classica storage solution with door and drawer front options.

FROM LIVING ROOM TO MUDROOM — CLASSICA IS THE STORAGE SOLUTION FOR EVERY ROOM OF THE HOME.